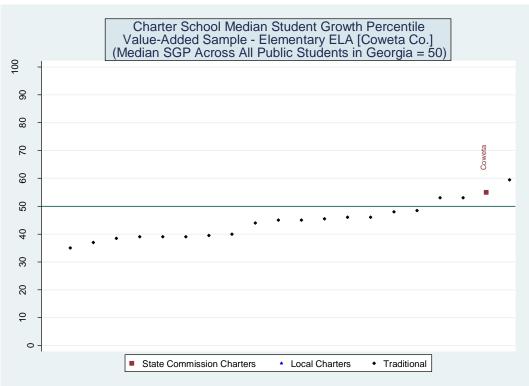

| Charles R. Drew Charter School        | 0 | 1 | -0.0223 | 0.0431 | 51 | 40 | 79 |
|---------------------------------------|---|---|---------|--------|----|----|----|
| M. A. Jones Elementary School         | 0 | 0 | -0.0310 | 0.0478 | 43 | 36 | 25 |
| Cascade Elementary School             | 0 | 0 | -0.0311 | 0.0605 | 38 | 36 | 7  |
| Scott Elementary School               | 0 | 0 | -0.0418 | 0.0635 | 37 | 32 | 5  |
| Miles Intermediate School             | 0 | 0 | -0.0421 | 0.0414 | 44 | 31 | 30 |
| Atlanta Preparatory Academy           | 0 | 1 | -0.0433 | 0.0630 | 43 | 31 | 26 |
| Springdale Park Elementary School     | 0 | 0 | -0.0450 | 0.0482 | 50 | 30 | 69 |
| Grove Park Intermediate School        | 0 | 0 | -0.0546 | 0.0398 | 41 | 27 | 17 |
| Heritage Academy Elementary           | 0 | 0 | -0.0572 | 0.0517 | 41 | 26 | 15 |
| Benteen Elementary School             | 0 | 0 | -0.0639 | 0.0722 | 40 | 24 | 13 |
| Continental Colony Elementary School  | 0 | 0 | -0.0642 | 0.0543 | 37 | 24 | 5  |
| Finch Elementary                      | 0 | 0 | -0.0651 | 0.0504 | 41 | 24 | 14 |
| Hutchinson Elementary School          | 0 | 0 | -0.0749 | 0.0550 | 43 | 21 | 26 |
| Peyton Forest Elementary School       | 0 | 0 | -0.0791 | 0.0509 | 40 | 19 | 11 |
| Deerwood Academy School               | 0 | 0 | -0.0803 | 0.0426 | 39 | 19 | 9  |
| Boyd Elementary School                | 0 | 0 | -0.0806 | 0.0579 | 42 | 19 | 19 |
| Fain Elementary School                | 0 | 0 | -0.0866 | 0.0526 | 38 | 17 | 7  |
| Rivers Elementary School              | 0 | 0 | -0.0887 | 0.0416 | 41 | 17 | 17 |
| Whitefoord Elementary School          | 0 | 0 | -0.0911 | 0.0728 | 29 | 16 | 1  |
| Lin Elementary School                 | 0 | 0 | -0.0917 | 0.0464 | 49 | 16 | 65 |
| Perkerson Elementary School           | 0 | 0 | -0.0943 | 0.0513 | 39 | 15 | 8  |
| Bazoline E. Usher/Collier Heights Elm | 0 | 0 | -0.0963 | 0.0579 | 41 | 15 | 16 |
| Gideons Elementary School             | 0 | 0 | -0.1020 | 0.0489 | 42 | 13 | 18 |
| KIPP West Atlanta Young Scholars Acad | 0 | 1 | -0.1082 | 0.0643 | 47 | 12 | 51 |
| Bethune Elementary School             | 0 | 0 | -0.1126 | 0.0533 | 36 | 11 | 4  |
| Dobbs Elementary School               | 0 | 0 | -0.1251 | 0.0478 | 36 | 9  | 4  |
| Connally Elementary School            | 0 | 0 | -0.1449 | 0.0528 | 38 | 7  | 7  |
| D. H. Stanton Elementary School       | 0 | 0 | -0.1534 | 0.0814 | 35 | 6  | 2  |
| Toomer Elementary School              | 0 | 0 | -0.1624 | 0.0595 | 33 | 5  | 1  |
| Dunbar Elementary School              | 0 | 0 | -0.1779 | 0.0615 | 35 | 3  | 3  |
| Slater Elementary School              | 0 | 0 | -0.1866 | 0.0499 | 35 | 3  | 3  |
|                                       |   |   |         |        |    |    |    |