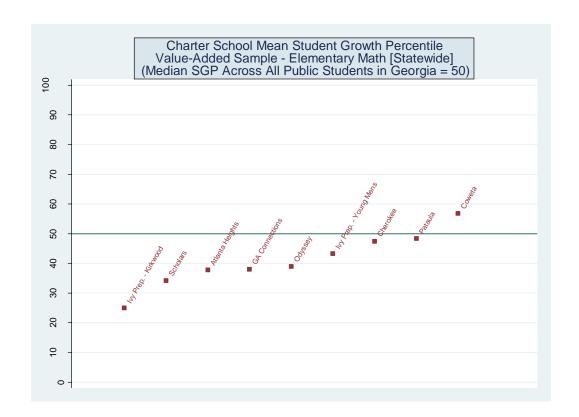

| 79              | 79              | 65              | 62           | 60             |
| Ivy Prep Academy at Kirkwood for Girls | 73              | 72              | 91              | 59           | 62             |
| Cherokee Charter Academy               | 62              | 63              | 60              | 58           | 48             |
| Atlanta Heights Charter School         | 40              | 39              | 31              | 25           | 17             |
| Scholars Academy Charter School        | 23              | 22              | 27              | 3            | 4              |
| Pataula Charter Academy                | 16              | 16              | 8               | 33           | 16             |

#### Schools Serving Grades 4 and 5 – Math











#### Estimated School Effects - All Controls, Mean SGPs and Statewide Percentile Ranks [State Commissioned Charters]

| School Name                            | School Effect | School Effect  | School Mean    | School Effect | Mean SGP   |
|----------------------------------------|---------------|----------------|----------------|---------------|------------|
|                                        |               | Standard Error | Student Growth | State Rank    | State Rank |
|                                        |               |                | Percentile     | Percentile    | Percentile |
| Pataula Charter Academy                | 0.0630        | 0.0635         | 50             | 66            | 50         |
| Coweta Charter Academy                 | 0.0055        | 0.0775