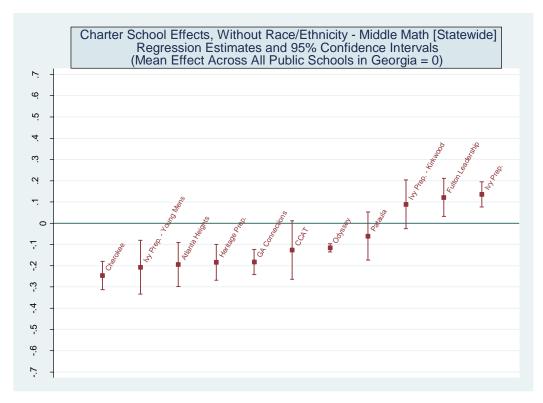

| 62              | 59               | 61              | 92           | 94             |
| Atlanta Heights Charter School         | 59              | 64               | 52              | 28           | 49             |
| CCAT School                            | 55              | 53               | 58              | 37           | 15             |
| Cherokee Charter Academy               | 31              | 28               | 52              | 78           | 82             |
| Heritage Preparatory Academy School    | 21              | 26               | 43              | 6            | 7              |
| Ivy Preparatory Young Men's Leadership | 5               | 6                | 2               | 4            | 2              |

## Schools Serving Grades 6, 7 and 8 – Math











| School Name                            | School Effect | School Effect  | School Mean    | School Effect | Mean SGP   |
|----------------------------------------|---------------|----------------|----------------|---------------|------------|
|                                        |               | Standard Error | Student Growth | State Rank    | State Rank |
|                                        |               |                | Percentile     | Percentile    | Percentile |
| Ivy Preparatory Academy School         | 0.1633        | 0.0302         | 56             | 90            | 83         |
| Fulton Leadership Academy              | 0.1476        | 0.0457         | 54             | 87            | 71         |
| Ivy Prep Academy at Kirkwood for Girls | 0.1178        |