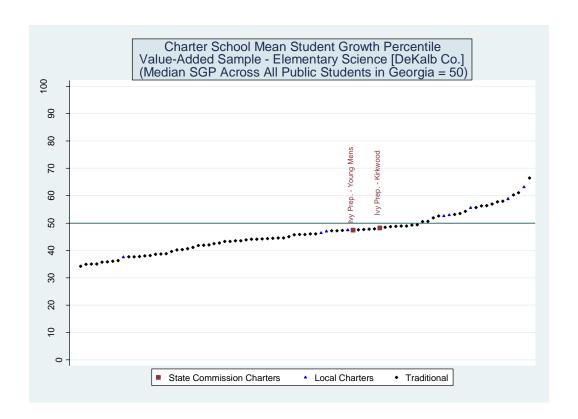

#### II. Value Added Models

A value-added model of the following form was used to estimate school effects:

$$A_{ist} = A_{it-n}\beta_1 + X_{it}\beta_2 + \delta_s + \varepsilon_{ist} \tag{1}$$

where  $A_{ist}$  represents the achievement level of student i in school s at time t,  $A_{it-n}$  is a vector of prior test scores,  $X_{it}$  is a vector of student characteristics,  $\delta_s$  is a school fixed effect, and  $\varepsilon_{ist}$  is a random error term. One can view the school fixed effect as the difference between a student's actual test score  $(A_{ist})$  and the score a student would be expected to earn based on their individual characteristics and past history of test scores  $(A_{it-n}\beta_1 + X_{it}\beta_2)$ , averaged over all students at a school. By construction, the average school has a fixed effect of zero and the performance of all other schools is measured relative to this average. Thus a positive estimated value for a school's fixed effect indicates they increase student achievement more than the average school while a negative value indicates they are less effective than the average school.

Three versions of the value-added model were estimated. The first employed all available student characteristics in the vector X. Estimates from this model are presented in the main report. The second removed indicators for student racial/ethnic categories. The third eliminated the X vector entirely and only included the vector of prior test scores. Each of the three value-added models was applied to 16 different samples representing five CRCT subjects at the elementary level, five CRCT subjects at the middle school level and six subject-specific end-of-course exams at the high school level. Estimates for the 48 model/sample combinations are provided below.