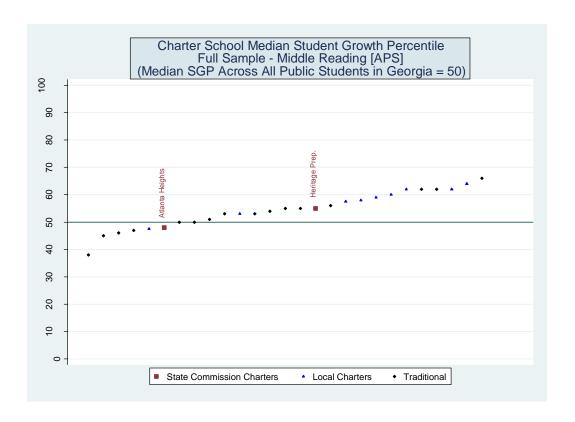

---------|------------------------------------------------|--------|-------|------------|------------|--|--|--|--|
|                         | All Controls     | Without                                        | Lagged | SGP 1 | Median SGP | Schools in |  |  |  |  |
|                         |                  | Race/ Scores Only                              |        |       |            |            |  |  |  |  |
|                         |                  | <b>Ethnicity</b>                               |        |       |            |            |  |  |  |  |
| Pataula Charter Academy | 1                | 1                                              | 1      | 2     | 2          | 6          |  |  |  |  |

### Schools Serving Grades 6, 7 and 8 - Reading

#### **APS District**











| Estimated School Effects - All Controls, Mean SGPs and Statewide Percentile Ranks [aps] |         |         |         |                     |            |              |            |  |  |  |  |
|-----------------------------------------------------------------------------------------|---------|---------|---------|---------------------|------------|--------------|------------|--|--|--|--|
| School Name                                                                             | State   | Local   | School  | $\overline{School}$ | School     | School       | Mean SGP   |  |  |  |  |
|                                                                                         | Charter | Charter | Effect  | Effect              | Mean       | Effect State | State Rank |  |  |  |  |
|