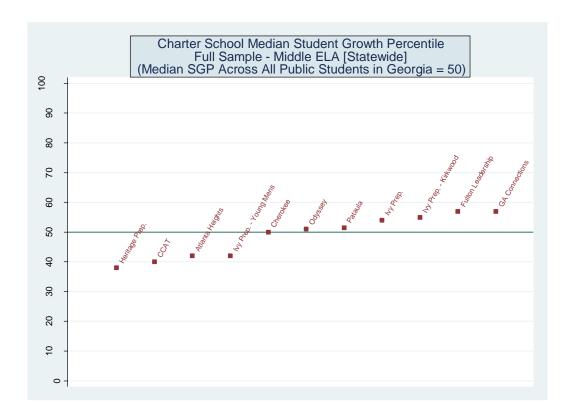

| 75              | 79              | 83              | 67           | 62             |
| Atlanta Heights Charter School         | 61              | 53              | 38              | 36           | 18             |
| Heritage Preparatory Academy School    | 49              | 42              | 59              | 24           | 37             |
| Cherokee Charter Academy               | 29              | 31              | 55              | 53           | 48             |
| Ivy Preparatory Academy School         | 9               | 6               | 22              | 46           | 37             |
| Ivy Preparatory Young Men's Leadership | 8               | 6               | 2               | 18           | 37             |

## Schools Serving Grades 6, 7 and 8 - ELA











| School Name                            | School Effect | School Effect  | School Mean    | School Effect | Mean SGP   |
|----------------------------------------|---------------|----------------|----------------|---------------|------------|
|                                        |               | Standard Error | Student Growth | State Rank    | State Rank |
|                                        |               |                | Percentile     | Percentile    | Percentile |
| Fulton Leadership Academy              | 0.2002        | 0.0482         | 54             | 98            | 90         |
| Georgia Connections Academy            | 0.1697        | 0.0321         | 53             | 96            | 87         |
| Odyssey School                         | 0.1059        | 0.0106