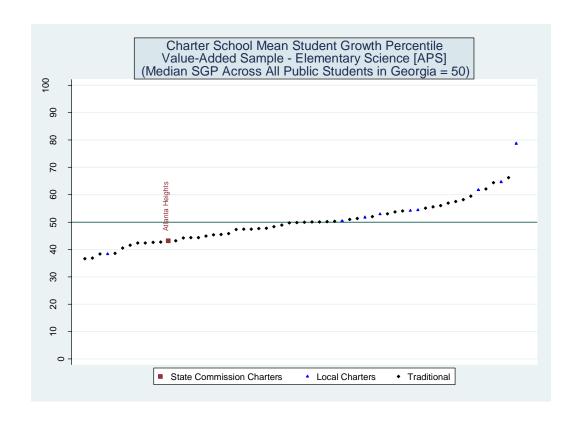

-----|--------|--------|--------|----------|
| School Name            |    | School     | School    | School | School | School | School | School | Number   |
|                        |    | Effect All | Effect    | Effect | Mean   | Median | Mean   | Median | of       |
|                        |    | Controls   | Without   | Lagged | SGP -  | SGP -  | SGP -  | SGP -  | Schools  |
|                        |    |            | Race/     | Scores | VAM    | VAM    | Full   | Full   | in       |
|                        |    |            | Ethnicity | Only   | Sample | Sample | Sample | Sample | District |
| Pataula Charter Acader | ny | 3          | 3         | 3      | 4      | 3      | 3      | 3      | 6        |

## **Schools Serving Grades 4 and 5 - Science**

#### **APS District**











| Estimated School Effects - All Controls, Mean SGPs and Statewide Percentile Ranks [aps] |         |         |        |                     |            |              |            |  |  |  |
|-----------------------------------------------------------------------------------------|---------|---------|--------|---------------------|------------|--------------|------------|--|--|--|
| School Name                                                                             | State   | Local   | School | $\overline{School}$ | School     | School       | Mean SGP   |  |  |  |
|                                                                                         | Charter | Charter | Effect | Effect              | Mean       | Effect State | State Rank |  |  |  |
|