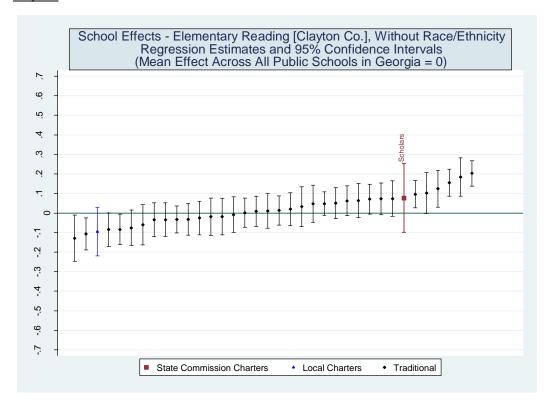

-----|------------|--------------|
| School Name                                  | School Effect Sch        | ool Effect S | School Effect | School Mean  | School     | Number of    |
|                                              | All Controls             | Without      | Lagged        | SGP          | Median SGP | Schools in   |
|                                              |                          | Race/        | Scores Only   |              |            | District     |
|                                              |                          | Ethnicity    |               |              |            |              |
| Cherokee Charter Academy                     | 9                        | 9            | 6             | 11           | 11         | 26           |

#### Clayton











# Estimated School Effects - All Controls, Mean SGPs and Statewide Percentile Ranks [clayton]

| School Name                           | in SGI's and<br>State | Local        | School  | School   | School     | School       | Mean SGP   |
|---------------------------------------|-----------------------|--------------|---------|----------|------------|--------------|------------|
| School Hume                           | Charter               | Charter      | Effect  | Effect   | Mean       | Effect State | State Rank |
|                                       | Citeti vei            | Critici i Cr | 255001  | Standard | Student    | Rank         | Percentile |
|                                       |                       |              |         | Error    | Growth     | Percenti