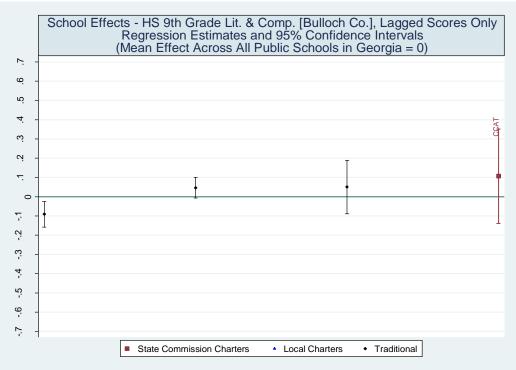

## **Table of Contents**

| I. Proficiency Levels                                                                                                                              | 1   |
|----------------------------------------------------------------------------------------------------------------------------------------------------|-----|
| II. Value Added Models                                                                                                                             | 12  |
| III. School Effect Estimates Based on Alternative Value-Added Models and School-Level Growth Percentiles Based on Alternative Measures and Samples |     |
| A. State Charter School Effects Statewide Comparisons                                                                                              | 127 |
| B. State Charter School Effects District Comparison                                                                                                | 206 |
| Schools Serving Grades 4 and 5 – ELA                                                                                                               | 269 |
| Schools Serving Grades 4 and 5 – Math                                                                                                              | 332 |
| Schools Serving Grades 4 and 5 – Science                                                                                                           | 395 |
| Schools Serving Grades 4 and 5 – Social Studies                                                                                                    | 459 |
| Schools Serving Grades 6, 7 and 8 – Reading                                                                                                        | 523 |
| Schools Serving Grades 6, 7 and 8 – ELA                                                                                                            | 581 |
| Schools Serving Grades 6, 7 and 8 – Math                                                                                                           | 643 |
| Schools Serving Grades 6, 7 and 8 – Science                                                                                                        | 708 |
| Schools Serving Grades 6, 7 and 8 – Social Studies                                                                                                 | 774 |
| Schools Serving Grades 9 through 12 – 9th Grade Literature                                                                                         | 838 |