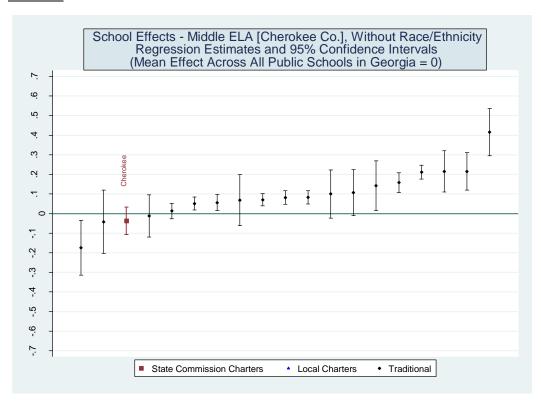

|                  |          | . I . L    | -          |
|-------------|----------|------------------|------------------|------------------|----------|------------|------------|
| School Name |          | School Effect Sc | chool Effect So  | chool Effect Sch | ool Mean | School     | Number of  |
|             |          | All Controls     | Without          | Lagged           | SGP I    | Median SGP | Schools in |
|             |          |                  | Race/ S          | Scores Only      |          |            | District   |
|             |          |                  | <b>Ethnicity</b> |                  |          |            |            |
| CCAT School |          | 5                | 5                | 4                | 4        | 5          | 5          |

#### Cherokee











#### Estimated School Effects - All Controls, Mean SGPs and Statewide Percentile Ranks [cherokee]

| Estimated School Effects - All Collifols, Me | an SGFS and | i Statewide |         | -        | -          |              |            |
|----------------------------------------------|-------------|-------------|---------|----------|------------|--------------|------------|
| School Name                                  | State       | Local       | School  | School   | School     | School       | Mean SGP   |
|                                              | Charter     | Charter     | Effect  | Effect   | Mean       | Effect State | State Rank |
|                                              |             |             |         | Standard | Student    | Rank         | Percentil