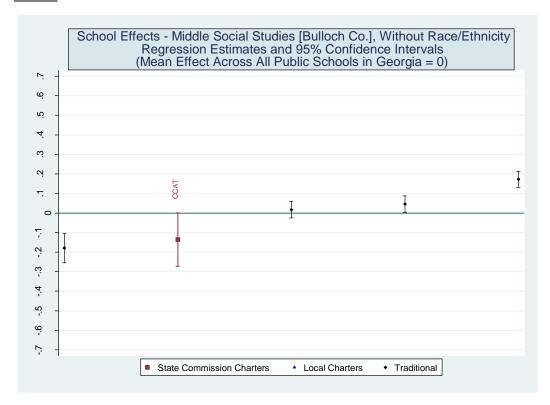

| All Controls  | Without                                        | Lagged     | SGP  | Median SGP | Schools in |  |  |
|                                     |               | Race/                                          | Scores Onl | ly . |            | District   |  |  |
|                                     |               | Ethnicity                                      |            |      |            |            |  |  |
| Atlanta Heights Charter School      | 26            | 26                                             | 26         | 23   | 23         | 27         |  |  |
| Heritage Preparatory Academy School | 22            | 22                                             | 20         | 20   | 22         | 27         |  |  |

#### **Bulloch**











## Estimated School Effects - All Controls, Mean SGPs and Statewide Percentile Ranks [bulloch]

| School Name                     | State   | Local   | School  | School   | School     | School       | Mean SGP   |
|---------------------------------|---------|---------|---------|----------|------------|--------------|------------|
| Seriout Hame                    | Charter | Charter | Effect  | Effect   | Mean       | Effect State |            |
|                                 |         |         | 33      | Standard | Student    | Rank         | Percentile |
|                                 |         |         |         | Error    | Growth     | Percentile   |            |
|                                 |         |         |         |          | Percentile |              |