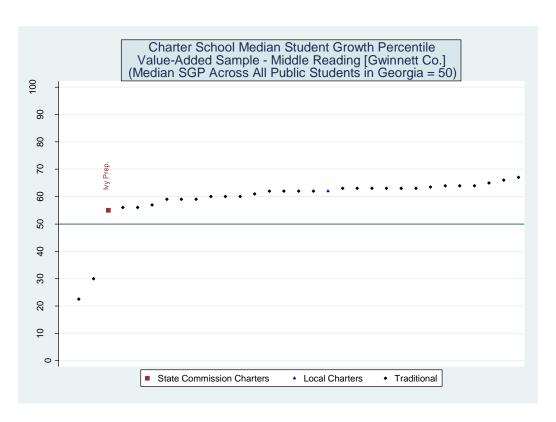

-------------|----------|-----------------|------------------|------------------|----------|------------|------------|
| School Name            |          | School Effect S | chool Effect So  | chool Effect Sch | ool Mean | School     | Number of  |
|                        |          | All Controls    | Without          | Lagged           | SGP      | Median SGP | Schools in |
|                        |          |                 | Race/ S          | Scores Only      |          |            | District   |
|                        |          |                 | <b>Ethnicity</b> |                  |          |            |            |
| Fulton Leadership Acad | lemy     | 1               | 1                | 5                | 12       | 12         | 24         |

#### **Gwinnett**











# **Estimated School Effects - All Controls, Mean SGPs and Statewide Percentile Ranks [gwinnett]**

| School Name                           | State   | Local   | School  | School   | School     | School       | Mean SGP   |
|---------------------------------------|---------|---------|---------|----------|------------|--------------|------------|
|                                       | Charter | Charter | Effect  | Effect   | Mean       | Effect State | State Rank |
|                                       |         |         |         | Standard | Student    | Rank         | Percentile |
|                                       |         |         |         | Error    | Growth     | Percentile   |            |
|                                       |         |         |         |