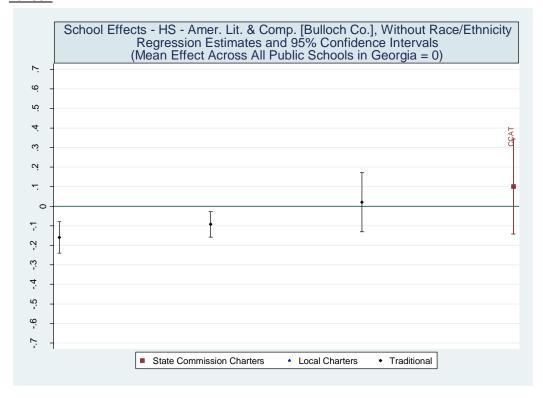

Three versions of the value-added model were estimated. The first employed all available student characteristics in the vector X. Estimates from this model are presented in the main report. The second removed indicators for student racial/ethnic categories. The third eliminated the X vector entirely and only included the vector of prior test scores. Each of the three value-added models was applied to 16 different samples representing five CRCT subjects at the elementary level, five CRCT subjects at the middle school level and six subject-specific end-of-course exams at the high school level. Estimates for the 48 model/sample combinations are provided below.

There are two things worth noting in the value-added model estimates. First, virtually all of the coefficients on the demographic characteristics have the expected sign. Second, most all of the coefficients on the demographic variables are statistically significant, indicating they have a non-zero impact on current test scores, even after controlling for prior test scores.