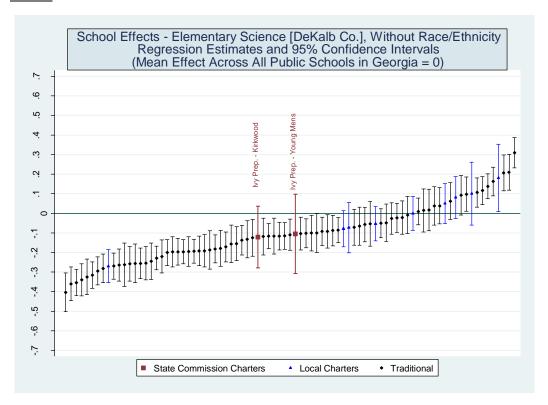

#### II. Value Added Models

A value-added model of the following form was used to estimate school effects:

$$A_{ist} = A_{it-n}\beta_1 + X_{it}\beta_2 + \delta_s + \varepsilon_{ist} \tag{1}$$

where  $A_{ist}$  represents the achievement level of student i in school s at time t,  $A_{it-n}$  is a vector of prior test scores,  $X_{it}$  is a vector of student characteristics,  $\delta_s$  is a school fixed effect, and  $\varepsilon_{ist}$  is a random error term. One can view the school fixed effect as the difference between a student's actual test score  $(A_{ist})$  and the score a student would be expected to earn based on their individual characteristics and past history of test scores  $(A_{it-n}\beta_1 + X_{it}\beta_2)$ , averaged over all students at a school. By construction, the average school has a fixed effect of zero and the performance of all other schools is measured relative to this average. Thus a positive estimated value for a school's fixed effect indicates they increase student achievement more than the average school while a negative value indicates they are less effective than the average school.

Three versions of the value-added model were estimated. The first employed all available student characteristics in the vector X. Estimates from this model are presented in the main report. The second removed indicators for student racial/ethnic categories. The third eliminated the X vector entirely and only included the vector of prior test scores. Each of the three value-added models was applied to 16 different samples representing five CRCT subjects at the elementary level, five CRCT subjects at the middle school level and six subject-specific end-of-course exams at the high school level. Estimates for the 48 model/sample combinations are provided below.

There are two things worth noting in the value-added model estimates. First, virtually all of the coefficients on the demographic characteristics have the expected sign. Second, most all of the coefficients on the demographic variables are statistically significant, indicating they have a non-zero impact on current test scores, even after controlling for prior test scores.