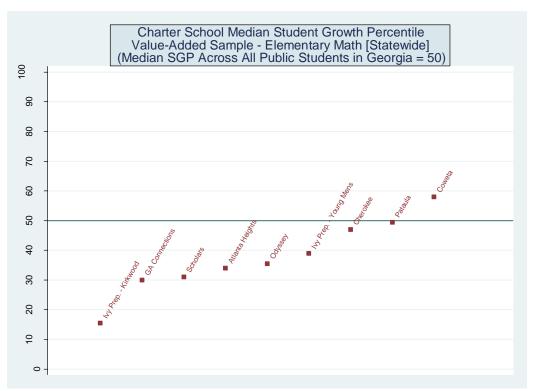

| 79              | 79              | 65              | 62           | 60             |
| Ivy Prep Academy at Kirkwood for Girls | 73              | 72              | 91              | 59           | 62             |
| Cherokee Charter Academy               | 62              | 63              | 60              | 58           | 48             |
| Atlanta Heights Charter School         | 40              | 39              | 31              | 25           | 17             |
| Scholars Academy Charter School        | 23              | 22              | 27              | 3            | 4              |
| Pataula Charter Academy                | 16              | 16              | 8               | 33           | 16             |

#### Schools Serving Grades 4 and 5 – Math











#### Estimated School Effects - All Controls, Mean SGPs and Statewide Percentile Ranks [State Commissioned Charters]

| School Name                            | School Effect | School Effect  | School Mean    | School Effect | Mean SGP   |
|----------------------------------------|---------------|----------------|----------------|---------------|------------|
|                                        |               | Standard Error | Student Growth | State Rank    | State Rank |
|                                        |               |                | Percentile     | Percentile    | Percentile |
| Pataula Charter Academy                | 0.0630        | 0.0635         | 50             | 66            | 50         |
| Coweta Charter Academy                 | 0.0055        | 0.0775