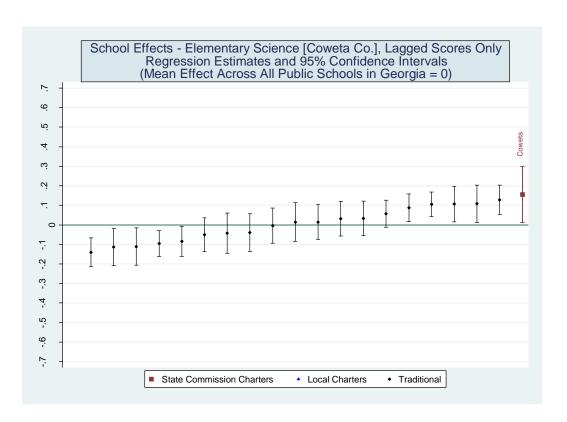

| Controls   | Without   | Lagged | SGP -  | SGP -  | SGP -  | SGP -  | Schools  |
|                        |           |            | Race/     | Scores | VAM    | VAM    | Full   | Full   | in       |
|                        |           |            | Ethnicity | Only   | Sample | Sample | Sample | Sample | District |
| Scholars Academy Chart | er School | 28         | 30        | 30     | 29     | 30     | 31     | 31     | 36       |

#### Within-District Rankings of State Commission Charters (Elementary Science) - Various Models, Common Sample [clayton] School Effect School Effect School Mean School Name School Number of All Controls Without Lagged SGP Median SGP Schools in Race/ Scores Only District **Ethnicity** 31 Scholars Academy Charter School 30 31 29 30 36

#### **Coweta**











## Estimated School Effects - All Controls, Mean SGPs and Statewide Percentile Ranks [coweta]

| School Name                         | State   | Local   | School  | School   | School     | School       | Mean SGP   |
|-------------------------------------|---------|---------|---------|----------|------------|--------------|------------|
|                                     | Charter | Charter | Effect  | Effect   | Mean       | Effect State | State Rank |
|                                     |         |         |         | Standard | Student    | Rank         | Percentile |
|                                     |         |         |         | Error    | Growth     | Percentile   |            |
|                                     |         |         |         |          | Percen