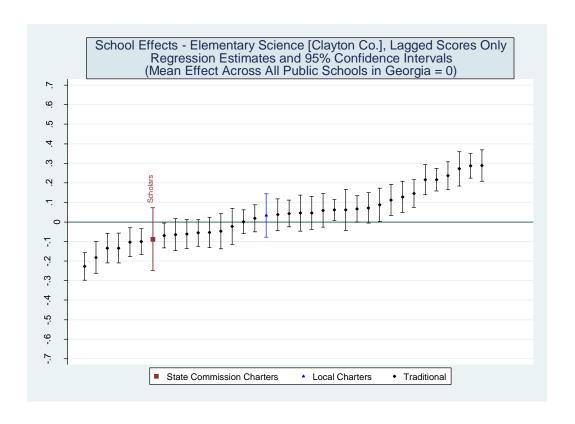

---------|------------|--|--|--|
| School Name                                  | School Effect Sch | nool Effect S | chool Effect | School Mean | School      | Number of  |  |  |  |
|                                              | All Controls      | Without       | Lagged       | SGP         | Median SGP  | Schools in |  |  |  |
|                                              | Race/ Scores Only |               |              |             |             |            |  |  |  |
|                                              |                   | Ethnicity     |              |             |             |            |  |  |  |
| Cherokee Charter Academy                     | 4                 | 5             | 4            | 13          | 16          | 26         |  |  |  |

#### Clayton











#### Estimated School Effects - All Controls, Mean SGPs and Statewide Percentile Ranks [clayton]

| Estimated School Effects - All Controls, Mea |         |         |         | - •           | -          | G 1 1      | 14 665     |
|----------------------------------------------|---------|---------|---------|---------------|------------|------------|------------|
| School Name                                  | State   | Local   | School  | School        | School     | School     | Mean SGP   |
|                                              | Charter | Charter | Effect  | Effect        | Mean       | 33         | State Rank |
|                                              |         |         |         | Standard<br>- | Student    | Rank       | Percentile |
|