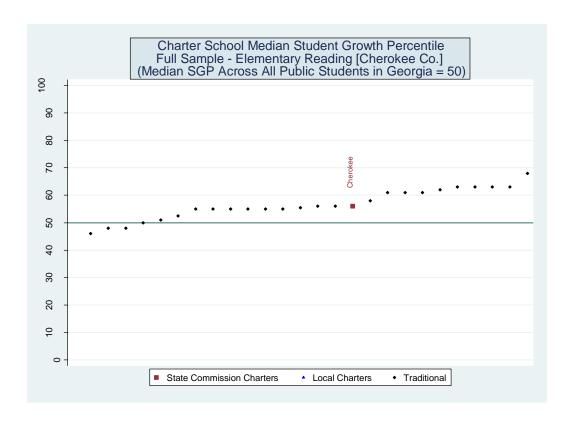

|-------------------|-----------------|-------------------|---------|------------|------------|
| School Name                           | School Effect Sch | hool Effect Sc. | hool Effect Schoo | ol Mean | School     | Number of  |
|                                       | All Controls      | Without         | Lagged            | SGP     | Median SGP | Schools in |
|                                       |                   | Race/ S         | cores Only        |         |            | District   |
|                                       |                   | Ethnicity       |                   |         |            |            |
| Atlanta Heights Charter School        | 49                | 49              | 51                | 48      | 50         | 58         |

#### Cherokee











#### Estimated School Effects - All Controls, Mean SGPs and Statewide Percentile Ranks [cherokee]

| School Name                           | State   | Local   | School  | School   | School     | School       | Mean SGP   |
|---------------------------------------|---------|---------|---------|----------|------------|--------------|------------|
|                                       | Charter | Charter | Effect  | Effect   | Mean       | Effect State | State Rank |
|                                       |         |         |         | Standard | Student    | Rank         | Percentile |
|                                       |         |         |         | Error    | Growth     | Percentile   |            |
|                                       |         |         |         |