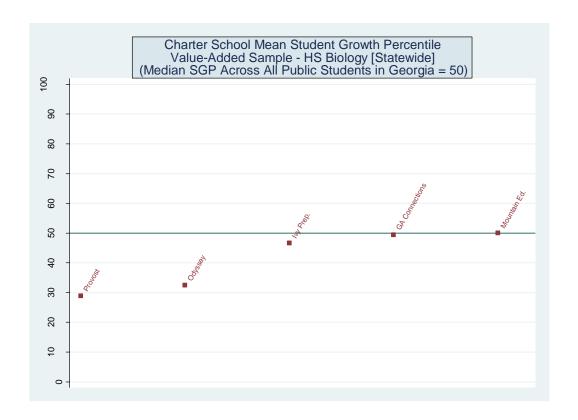

Table 2: Percentage of Students Meeting/Exceeding Proficiency Targets on EOCT by Subject

| END OF COURSE TEST               |          |                             |                            |                              |                                         |  |  |
|----------------------------------|----------|-----------------------------|----------------------------|------------------------------|-----------------------------------------|--|--|
| System Name                      | N Tested | % Did not meet the standard | % Meets<br>the<br>standard | % Exceeds<br>the<br>standard | % Met or<br>Exceeded<br>the<br>standard |  |  |
| 9 <sup>TH</sup> Grade Literature |          |                             |                            |                              |                                         |  |  |
| Mountain Education               | 56       | 5.4                         | 60.7                       | 33.9                         | 94.6                                    |  |  |
| Odyssey School                   | 1049     | 13.9                        | 44.2                       | 41.8                         | 86.1                                    |  |  |
| Provost Academy                  | 105      | 17.1                        | 53.3                       | 29.5                         | 82.9                                    |  |  |
| Georgia Connections              | 222      | 5.4                         | 48.2                       | 46.4                         | 94.6                                    |  |  |
| CCAT School                      | 23       | 4.3                         | 60.9                       | 34.8                         | 95.7                                    |  |  |
| Ivy Prep Academy                 | 34       | 8.8                         | 41.2                       | 50.0                         | 91.2                                    |  |  |
| Statewide Average                | 130254   | 14.0                        | 47.8                       | 38.2                         | 86.0                                    |  |  |
| American Literature              |          |                             |                            |                              |                                         |  |  |
| Mountain Education               | 104      | 4.8                         | 66.3                       | 28.8                         | 95.2                                    |  |  |
| Odyssey School                   | 54       | 3.7                         | 63.0                       | 33.3                         | 96.3                                    |  |  |
| Provost Academy                  | 93       | 10.8                        | 55.9                       | 33.3                         | 89.2                                    |  |  |
| Georgia Connections              | 88       | 3.4                         | 60.2                       | 36.4                         | 96.6                                    |  |  |
| CCAT School                      | 22       | 13.6                        | 68.2                       | 18.2                         | 86.4                                    |  |  |
| Statewide Average                | 106441   | 9.1                         | 58.0                       | 32.9                         | 90.9                                    |  |  |
| Math II                          |          |                             |                            |                              |                                         |  |  |
| Mountain Education               | 61       | 39.3                        | 60.7                       | 0.0                          | 60.7                                    |  |  |
| Odyssey School                   | 8        |                             |                            |                              |                                         |  |  |
| Provost Academy                  | 65       | 84.6                        | 15.4                       | 0.0                          | 15.4                                    |  |  |
| CCAT School                      | 2        |                             |                            |                              |                                         |  |  |
| Ivy Prep Academy                 | 48       | 41.7                        | 56.3                       | 2.1                          | 58.3                                    |  |  |
| Statewide Average                | 100490   | 36.9                        | 53.9                       | 9.1                          | 63.1                                    |  |  |
| Biology                          |          |                             |                            |                              |                                         |  |  |
| Mountain Education               | 79       | 21.5                        | 53.2                       | 25.3                         | 78.5                                    |  |  |
| Odyssey School                   | 747      | 24.4                        | 53.0                       | 22.6                         | 75.6                                    |  |  |
| Provost Academy                  | 152      | 50.7                        | 40.8                       | 8.6                          | 49.3                                    |  |  |
| Georgia Connections              | 169      | 22.5                        | 45.0                       | 32.5                         | 77.5                                    |  |  |
| CCAT School                      | 12       | 33.3                        | 41.7                       | 25.0                         | 66.7                                    |  |  |
| Ivy Prep Academy                 | 34       | 14.7                        | 52.9                       | 32.4                         | 85.3                                    |  |  |
| Statewide Average                | 128980   | 25.7                        | 40.1                       | 34.1                         | 74.3                                    |  |  |
| US History                       |          |                             |                            |                              |                                         |  |  |
| Mountain Education               | 168      | 31.5                        | 45.2                       | 23.2                         | 68.5                                    |  |  |
| Odyssey School                   | 432      | 50.0                        | 25.9                       | 24.1                         | 50.0                                    |  |  |
| Provost Academy                  | 128      | 57.0                        | 35.9                       | 7.0                          | 43.0                                    |  |  |
| Georgia Connections              | 110      | 37.3                        | 41.8                       | 20.9                         | 62.7                                    |  |  |
| CCAT School                      | 13       | 23.1                        | 53.8                       | 23.1                         | 76.9                                    |  |  |