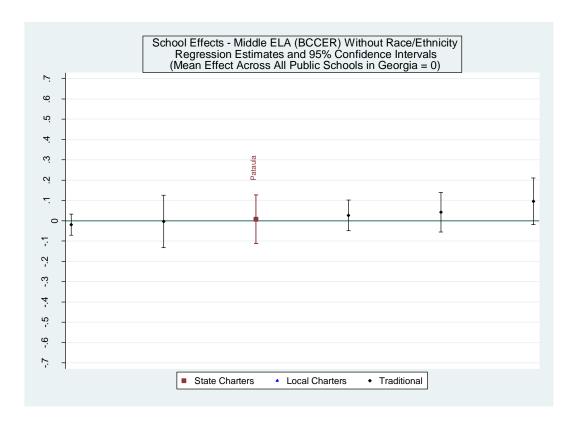

-------------------|------------------|----------------|------------------|----------|------------|------------|
| School Name                    | School Effect Sc | hool Effect Sc | hool Effect Scho | ool Mean | School     | Number of  |
|                                | All Controls     | Without        | Lagged           | SGP      | Median SGP | Schools in |
|                                |                  | Race/ S        | cores Only       |          |            | District   |
|                                |                  | Ethnicity      |                  |          |            |            |
| Ivy Preparatory Academy School | 9                | 7              | 3                | 7        | 9          | 31         |

# Baker Calhoun, Clay, Early and Randolph (BCCER)











# Estimated School Effects - All Controls, Mean SGPs and Statewide Percentile Ranks [bccer]

| School Name                  | State   | Local   | School  | School   | School     | School       | Mean SGP   |
|------------------------------|---------|---------|---------|----------|------------|--------------|------------|
|                              | Charter | Charter | Effect  | Effect   | Mean       | Effect State | State Rank |
|                              |         |         |         | Standard | Student    | Rank         | Percentile |
|                              |         |         |         | Error    | Growth     | Percentile   |            |
|                              |         |         |         |          | Percentile |              |            |
| Clay