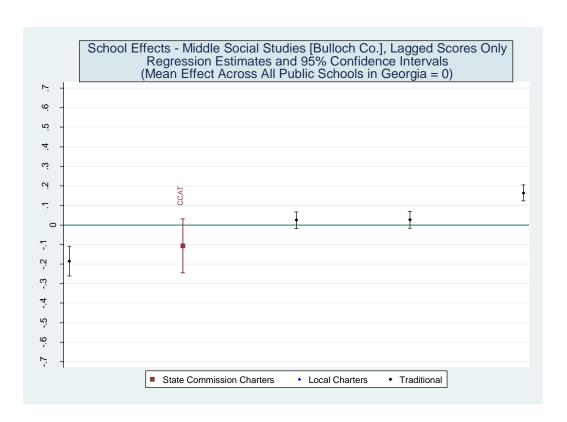

| All Controls  | Without                                        | Lagged     | SGP  | Median SGP | Schools in |  |  |
|                                     |               | Race/                                          | Scores Onl | ly . |            | District   |  |  |
|                                     |               | Ethnicity                                      |            |      |            |            |  |  |
| Atlanta Heights Charter School      | 26            | 26                                             | 26         | 23   | 23         | 27         |  |  |
| Heritage Preparatory Academy School | 22            | 22                                             | 20         | 20   | 22         | 27         |  |  |

#### **Bulloch**











## Estimated School Effects - All Controls, Mean SGPs and Statewide Percentile Ranks [bulloch]

| School Name                     | State   | Local   | School  | School   | School     | School       | Mean SGP   |
|---------------------------------|---------|---------|---------|----------|------------|--------------|------------|
| Seriout Hame                    | Charter | Charter | Effect  | Effect   | Mean       | Effect State |            |
|                                 |         |         | 33      | Standard | Student    | Rank         | Percentile |
|                                 |         |         |         | Error    | Growth     | Percentile   |            |
|                                 |         |         |         |          | Percentile |              |