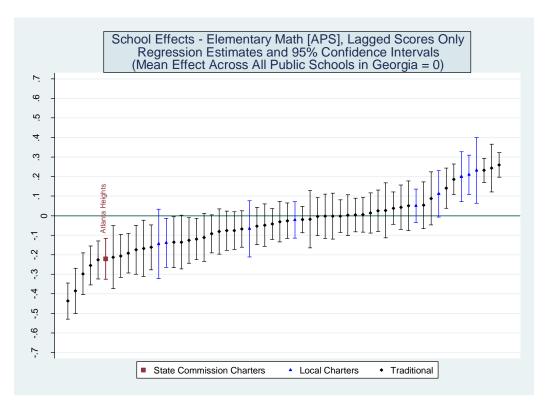

#### II. Value Added Models

A value-added model of the following form was used to estimate school effects:

$$A_{ist} = A_{it-n}\beta_1 + X_{it}\beta_2 + \delta_s + \varepsilon_{ist} \tag{1}$$

where  $A_{ist}$  represents the achievement level of student i in school s at time t,  $A_{it-n}$  is a vector of prior test scores,  $X_{it}$  is a vector of student characteristics,  $\delta_s$  is a school fixed effect, and  $\varepsilon_{ist}$  is a random error term. One can view the school fixed effect as the difference between a student's actual test score  $(A_{ist})$  and the score a student would be expected to earn based on their individual characteristics and past history of test scores  $(A_{it-n}\beta_1 + X_{it}\beta_2)$ , averaged over all students at a school. By construction, the average school has a fixed effect of zero and the performance of all other schools is measured relative to this average. Thus a positive estimated value for a school's fixed effect indicates they increase student achievement more than the average school while a negative value indicates they are less effective than the average school.

Three versions of the value-added model were estimated. The first employed all available student characteristics in the vector X. Estimates from this model are presented in the main report. The second removed indicators for student racial/ethnic categories. The third eliminated the X vector entirely and only included the vector of prior test scores. Each of the three value-added models was applied to 16 different samples representing five CRCT subjects at the elementary level, five CRCT subjects at the middle school level and six subject-specific end-of-course exams at the high school level. Estimates for the 48 model/sample combinations are provided below.