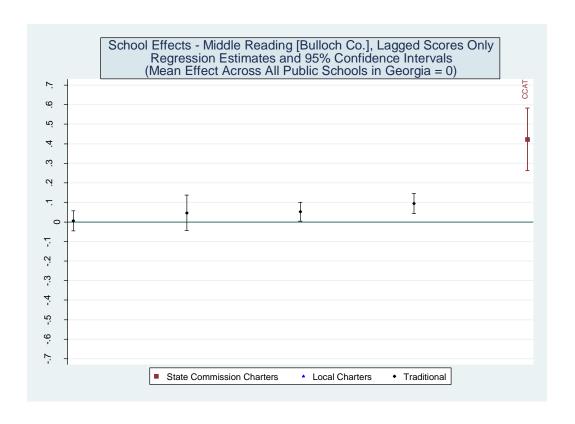

--|------------------|-----------------------------|-----------|----------------|----|------------|
|                                     | All Controls     | All Controls Without Lagged |           | SGP Median SGP |    | Schools in |
|                                     |                  |                             | District  |                |    |            |
|                                     |                  | Ethnicity                   |           |                |    |            |
| Atlanta Heights Charter School      | 9                | 9                           | 16        | 16             | 22 | 27         |
| Heritage Preparatory Academy School | 13               | 14                          | 10        | 21             | 13 | 27         |

### **Bulloch**











### Estimated School Effects - All Controls, Mean SGPs and Statewide Percentile Ranks [bulloch]

| School Name                     | State   | Local   | School | School   | School     | School       | Mean SGP   |
|---------------------------------|---------|---------|--------|----------|------------|--------------|------------|
|                                 | Charter | Charter | Effect | Effect   | Mean       | Effect State | State Rank |
|                                 |         |         | 00     | Standard | Student    | Rank         | Percentile |
|                                 |         |         |        | Error    | Growth     | Percentile   |            |
|                                 |         |         |        |          | Percentile |              |