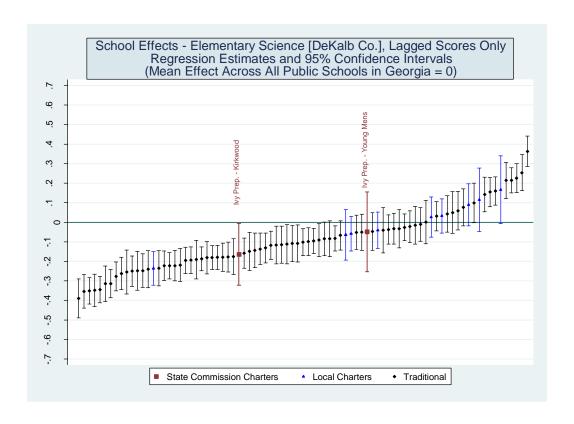

#### II. Value Added Models

A value-added model of the following form was used to estimate school effects:

$$A_{ist} = A_{it-n}\beta_1 + X_{it}\beta_2 + \delta_s + \varepsilon_{ist} \tag{1}$$

where  $A_{ist}$  represents the achievement level of student i in school s at time t,  $A_{it-n}$  is a vector of prior test scores,  $X_{it}$  is a vector of student characteristics,  $\delta_s$  is a school fixed effect, and  $\varepsilon_{ist}$  is a random error term. One can view the school fixed effect as the difference between a student's actual test score  $(A_{ist})$  and the score a student would be expected to earn based on their individual characteristics and past history of test scores  $(A_{it-n}\beta_1 + X_{it}\beta_2)$ , averaged over all students at a school. By construction, the average school has a fixed effect of zero and the performance of all other schools is measured relative to this average. Thus a positive estimated value for a school's fixed effect indicates they increase student achievement more than the average school while a negative value indicates they are less effective than the average school.

Three versions of the value-added model were estimated. The first employed all available student characteristics in the vector X. Estimates from this model are presented in the main report. The second removed indicators for student racial/ethnic categories. The third eliminated the X vector entirely and only included the vector of prior test scores. Each of the three value-added models was applied to 16 different samples representing five CRCT subjects at the elementary level, five CRCT subjects at the middle school level and six subject-specific end-of-course exams at the high school level. Estimates for the 48 model/sample combinations are provided below.

There are two things worth noting in the value-added model estimates. First, virtually all of the coefficients on the demographic characteristics have the expected sign. Second, most all of the coefficients on the demographic variables are statistically significant, indicating they have a non-zero impact on current test scores, even after controlling for prior test scores.