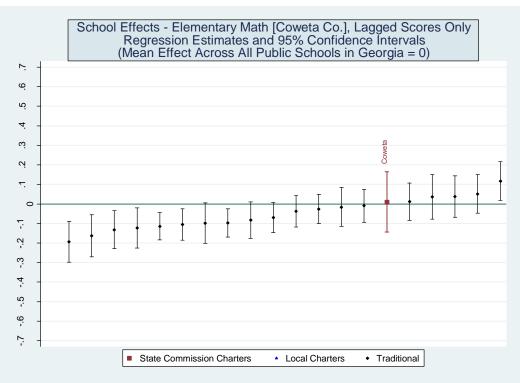

-------|------------------|-------------------|----------|------------|------------|
| School Name                             | School Effect Sc | chool Effect Sc  | chool Effect Scho | ool Mean | School     | Number of  |
|                                         | All Controls     | Without          | Lagged            | SGP      | Median SGP | Schools in |
|                                         |                  | Race/ S          | Scores Only       |          |            | District   |
|                                         |                  | <b>Ethnicity</b> |                   |          |            |            |
| Scholars Academy Charter School         | 36               | 36               | 36                | 36       | 35         | 36         |

#### **Coweta**











## Estimated School Effects - All Controls, Mean SGPs and Statewide Percentile Ranks [coweta]

| School Name                         | State   | Local   | School  | School   | School     | School       | Mean SGP   |
|-------------------------------------|---------|---------|---------|----------|------------|--------------|------------|
|                                     | Charter | Charter | Effect  | Effect   | Mean       | Effect State | State Rank |
|                                     |         |         |         | Standard | Student    | Rank         | Percentile |
|                                     |         |         |         | Error    | Growth     | Percentile   |            |
|                                     |         |         |         |          | Percen