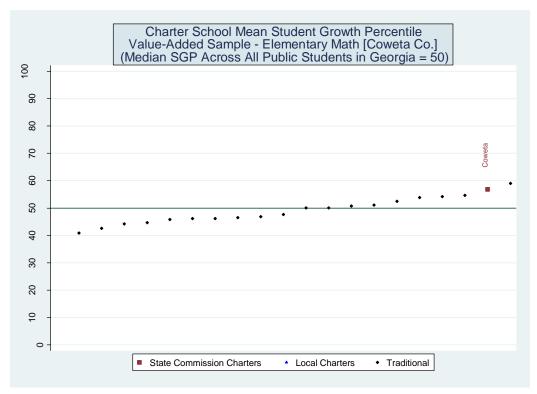

Three versions of the value-added model were estimated. The first employed all available student characteristics in the vector X. Estimates from this model are presented in the main report. The second removed indicators for student racial/ethnic categories. The third eliminated the X vector entirely and only included the vector of prior test scores. Each of the three value-added models was applied to 16 different samples representing five CRCT subjects at the elementary level, five CRCT subjects at the middle school level and six subject-specific end-of-course exams at the high school level. Estimates for the 48 model/sample combinations are provided below.