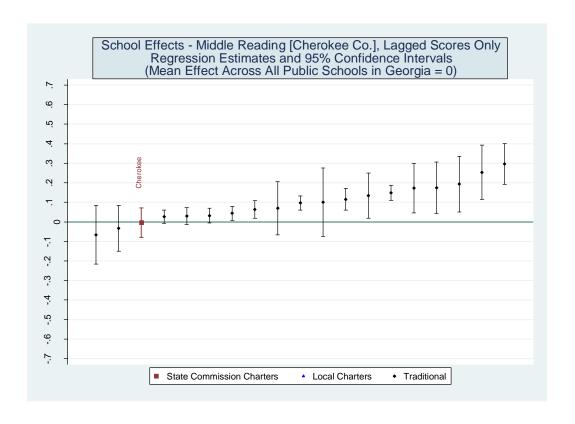

#### II. Value Added Models

A value-added model of the following form was used to estimate school effects:

$$A_{ist} = A_{it-n}\beta_1 + X_{it}\beta_2 + \delta_s + \varepsilon_{ist} \tag{1}$$

where  $A_{ist}$  represents the achievement level of student i in school s at time t,  $A_{it-n}$  is a vector of prior test scores,  $X_{it}$  is a vector of student characteristics,  $\delta_s$  is a school fixed effect, and  $\varepsilon_{ist}$  is a random error term. One can view the school fixed effect as the difference between a student's actual test score  $(A_{ist})$  and the score a student would be expected to earn based on their individual characteristics and past history of test scores  $(A_{it-n}\beta_1 + X_{it}\beta_2)$ , averaged over all students at a school. By construction, the average school has a fixed effect of zero and the performance of all other schools is measured relative to this average. Thus a positive estimated value for a school's fixed effect indicates they increase student achievement more than the average school while a negative value indicates they are less effective than the average school.

Three versions of the value-added model were estimated. The first employed all available student characteristics in the vector X. Estimates from this model are presented in the main report. The second removed indicators for student racial/ethnic categories. The third eliminated the X vector entirely and only included the vector of prior test scores. Each of the three value-added models was applied to 16 different samples representing five CRCT subjects at the elementary level, five CRCT subjects at the middle school level and six subject-specific end-of-course exams at the high school level. Estimates for the 48 model/sample combinations are provided below.