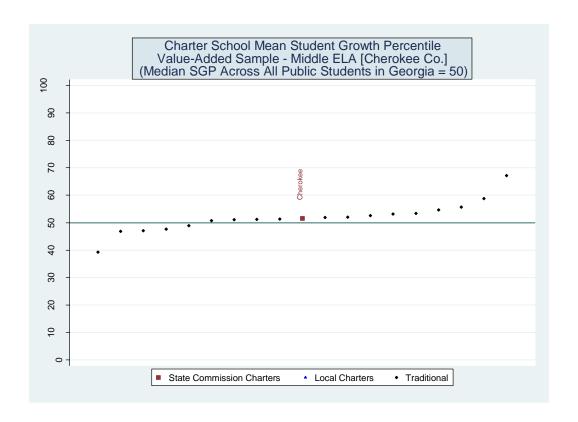

|          | . I . L    | -          |
|-------------|----------|------------------|------------------|------------------|----------|------------|------------|
| School Name |          | School Effect Sc | chool Effect So  | chool Effect Sch | ool Mean | School     | Number of  |
|             |          | All Controls     | Without          | Lagged           | SGP I    | Median SGP | Schools in |
|             |          |                  | Race/ S          | Scores Only      |          |            | District   |
|             |          |                  | <b>Ethnicity</b> |                  |          |            |            |
| CCAT School |          | 5                | 5                | 4                | 4        | 5          | 5          |

#### Cherokee











#### Estimated School Effects - All Controls, Mean SGPs and Statewide Percentile Ranks [cherokee]

| Estimated School Effects - All Collifols, Me | an SGFS and | i Statewide |         | -        | -          |              |            |
|----------------------------------------------|-------------|-------------|---------|----------|------------|--------------|------------|
| School Name                                  | State       | Local       | School  | School   | School     | School       | Mean SGP   |
|                                              | Charter     | Charter     | Effect  | Effect   | Mean       | Effect State | State Rank |
|                                              |             |             |         | Standard | Student    | Rank         | Percentile |