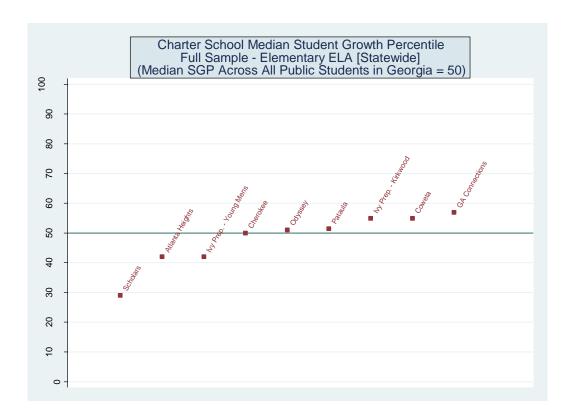

Three versions of the value-added model were estimated. The first employed all available student characteristics in the vector X. Estimates from this model are presented in the main report. The second removed indicators for student racial/ethnic categories. The third eliminated the X vector entirely and only included the vector of prior test scores. Each of the three value-added models was applied to 16 different samples representing five CRCT subjects at the elementary level, five CRCT subjects at the middle school level and six subject-specific end-of-course exams at the high school level. Estimates for the 48 model/sample combinations are provided below.