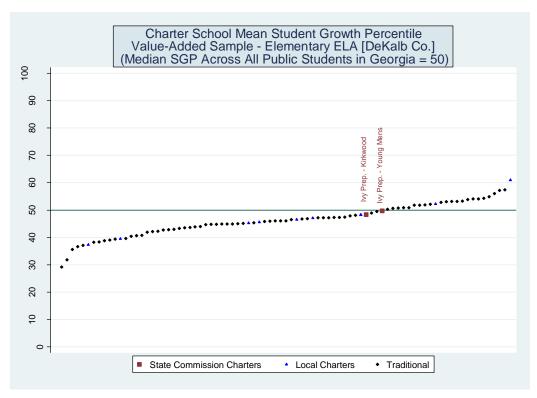

| 1                 | 1                                       | 1                  | 1      | 2             | 20         |

### <u>DeKalb</u>











# Estimated School Effects - All Controls, Mean SGPs and Statewide Percentile Ranks [dekalb]

| School Name                           | State     | Local     | School | School   | School     | School       | Mean SGP   |
|---------------------------------------|-----------|-----------|--------|----------|------------|--------------|------------|
| School Hame                           | Charter   | Charter   | Effect | Effect   | Mean       | Effect State | State Rank |
|                                       | 0.101.101 | 0.101.101 | 25,500 | Standard | Student    | Rank         | Percentile |
|                                       |           |           |        | Error    | Growth     | Percentile   | 1 0.00     |
|                                       |           |           |