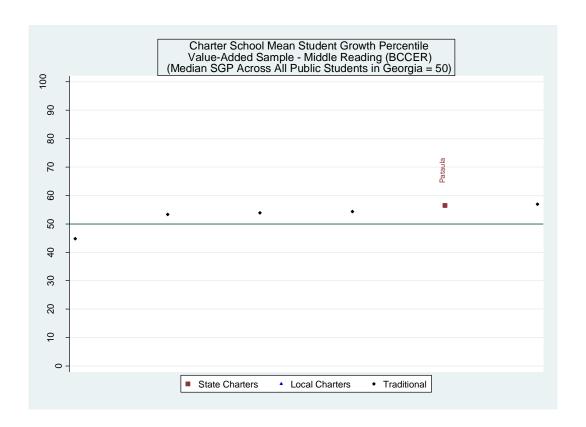

| 0.0183   | 54         | 46           | 55         |
| Ivy Preparatory Academy School        | 1       | 0-0.08  | 897            | 0.0346   | 54         | 14           | 53         |

| Sweetwater Middle School              | 0 | 0-0.0335 | 0.0159 | 55 33 | 58 |
|---------------------------------------|---|----------|--------|-------|----|
| Berkmar Middle School                 | 0 | 0-0.0262 | 0.0203 | 5636  | 66 |
| Dacula Middle School                  | 0 | 0-0.0508 | 0.0167 | 59 27 | 88 |
| Gwinnett Online Campus                | 0 | 1-0.1220 | 0.0921 | 576   | 76 |
| Gwinnett InterVention Education (GIVE | 0 | 0-0.1003 | 0.1352 | 42 11 | 2  |
| Gwinnett InterVention Education (GIVE | 0 | 0-0.2291 | 0.1123 | 39 1  | 1  |

#### Baker Calhoun, Clay, Early and Randolph (BCCER)











#### Estimated School Effects - All Controls, Mean SGPs and Statewide Percentile Ranks [bccer]

| School Name                  | State   | Local   | School  | School   | School     | School       | Mean SGP   |
|------------------------------|---------|---------|---------|----------|------------|--------------|------------|
|                              | Charter | Charter | Effect  | Effect   | Mean       | Effect State | State Rank |
|                              |         |         |         | Standard | Student    | Rank         | Percentile |
|                              |         |         |         | Error    | Growth     | Percentile   |            |
|                              |         |         |         |          | Percentile |              |            |
| Clay C