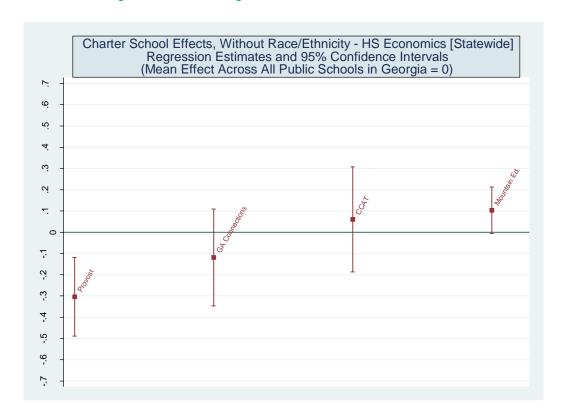

|
|                                  | All Controls    | Without Race/    | Lagged Scores   | Growth       | Growth         |
|                                  |                 | <b>Ethnicity</b> | Only            | Percentile   | Percentile     |
| Mountain Education Center School | 37              | 41               | 22              | 32           | 45             |
| Odyssey School                   | 6               | 6                | 6               | 23           | 15             |
| Georgia Connections Academy      | 5               | 5                | 4               | 30           | 25             |
| Provost Academy Georgia          | 2               | 2                | 1               | 9            | 8              |

### Schools Serving Grades 9 through 12 - Economics











| School Name                      | School Effect | School Effect  | School Mean    | School Effect | Mean SGP   |
|----------------------------------|---------------|----------------|----------------|---------------|------------|
|                                  |               | Standard Error | Student Growth | State Rank    | State Rank |
|                                  |               |                | Percentile     | Percentile    | Percentile |
| Mountain Education Center School | 0.0706        | 0.0560         | 61             | 62            | 80         |
| CCAT School                      | 0.0315        | 0.1262         | 66             | 55            | 91         |
| Georgia Connections Academy      | -0.1274       | 0.1164         | 42             | 30