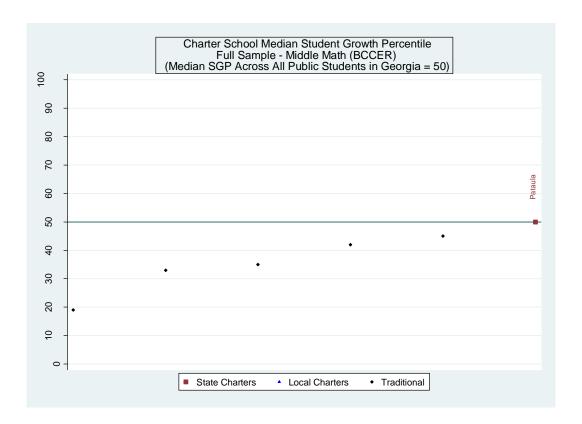

Three versions of the value-added model were estimated. The first employed all available student characteristics in the vector X. Estimates from this model are presented in the main report. The second removed indicators for student racial/ethnic categories. The third eliminated the X vector entirely and only included the vector of prior test scores. Each of the three value-added models was applied to 16 different samples representing five CRCT subjects at the elementary level, five CRCT subjects at the middle school level and six subject-specific end-of-course exams at the high school level. Estimates for the 48 model/sample combinations are provided below.