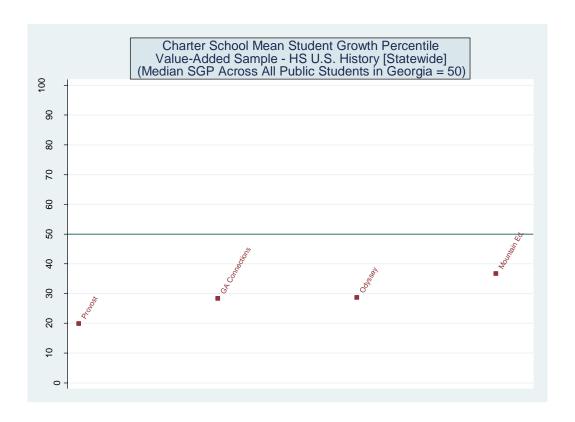

|                 | <b>Ethnicity</b> | Only            | Percentile   | Percentile     |
| Georgia Connections Academy      | 76              | 76               | 74              | 69           | 51             |
| Ivy Preparatory Academy School   | 64              | 60               | 54              | 57           | 60             |
| Mountain Education Center School | 57              | 63               | 47              | 34           | 48             |
| Odyssey School                   | 9               | 11               | 9               | 49           | 46             |
| Provost Academy Georgia          | 4               | 3                | 2               | 6            | 4              |

### Schools Serving Grades 9 through 12 - U.S. History











| School Name                      | School Effect | School Effect  | School Mean    | School Effect | Mean SGP   |
|----------------------------------|---------------|----------------|----------------|---------------|------------|
|                                  |               | Standard Error | Student Growth | State Rank    | State Rank |
|                                  |               |                | Percentile     | Percentile    | Percentile |
| Mountain Education Center School | -0.0203       | 0.0570         | 39             | 49            | 22         |
| Georgia Connections Academy      | -0.3855       | 0.0839         | 29             | 6             | 7          |
| Odyssey School                   | -0.3997       | 0.0361         | 29             | 5