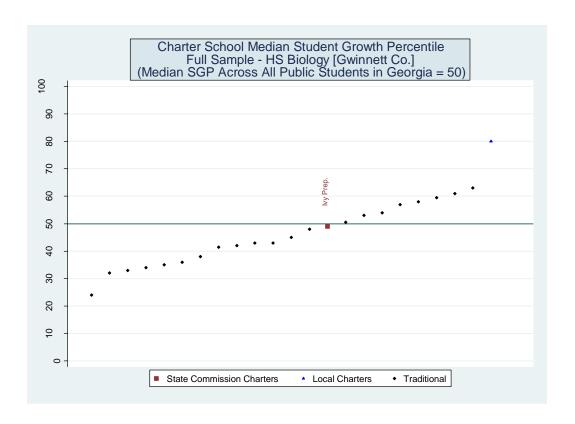

Three versions of the value-added model were estimated. The first employed all available student characteristics in the vector X. Estimates from this model are presented in the main report. The second removed indicators for student racial/ethnic categories. The third eliminated the X vector entirely and only included the vector of prior test scores. Each of the three value-added models was applied to 16 different samples representing five CRCT subjects at the elementary level, five CRCT subjects at the middle school level and six subject-specific end-of-course exams at the high school level. Estimates for the 48 model/sample combinations are provided below.