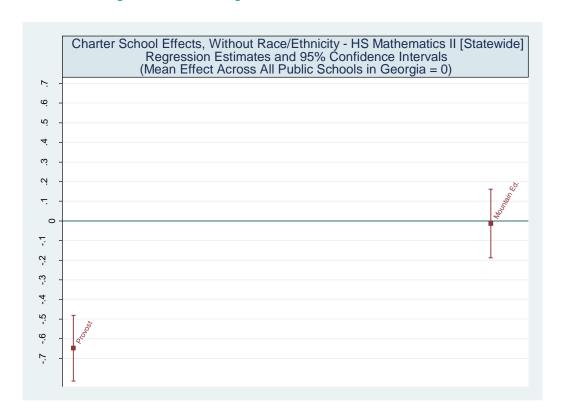

Table 2: Percentage of Students Meeting/Exceeding Proficiency Targets on EOCT by Subject

| END OF COURSE TEST               |          |                             |                            |                              |                                         |  |  |
|----------------------------------|----------|-----------------------------|----------------------------|------------------------------|-----------------------------------------|--|--|
| System Name                      | N Tested | % Did not meet the standard | % Meets<br>the<br>standard | % Exceeds<br>the<br>standard | % Met or<br>Exceeded<br>the<br>standard |  |  |
| 9 <sup>TH</sup> Grade Literature |          |                             |                            |                              |                                         |  |  |
| Mountain Education               | 56       | 5.4                         | 60.7                       | 33.9                         | 94.6                                    |  |  |
| Odyssey School                   | 1049     | 13.9                        | 44.2                       | 41.8                         | 86.1                                    |  |  |
| Provost Academy                  | 105      | 17.1                        | 53.3                       | 29.5                         | 82.9                                    |  |  |
| Georgia Connections              | 222      | 5.4                         | 48.2                       | 46.4                         | 94.6                                    |  |  |
| CCAT School                      | 23       | 4.3                         | 60.9                       | 34.8                         | 95.7                                    |  |  |
| Ivy Prep Academy                 | 34       | 8.8                         | 41.2                       | 50.0                         | 91.2                                    |  |  |
| Statewide Average                | 130254   | 14.0                        | 47.8                       | 38.2                         | 86.0                                    |  |  |
| American Literature              |          |                             |                            |                              |                                         |  |  |
| Mountain Education               | 104      | 4.8                         | 66.3                       | 28.8                         | 95.2                                    |  |  |
| Odyssey School                   | 54       | 3.7                         | 63.0                       | 33.3                         | 96.3                                    |  |  |
| Provost Academy                  | 93       | 10.8                        | 55.9                       | 33.3                         | 89.2                                    |  |  |
| Georgia Connections              | 88       | 3.4                         | 60.2                       | 36.4                         | 96.6                                    |  |  |
| CCAT School                      | 22       | 13.6                        | 68.2                       | 18.2                         | 86.4                                    |  |  |
| Statewide Average                | 106441   | 9.1                         | 58.0                       | 32.9                         | 90.9                                    |  |  |
| Math II                          |          |                             |                            |                              |                                         |  |  |
| Mountain Education               | 61       | 39.3                        | 60.7                       | 0.0                          | 60.7                                    |  |  |
| Odyssey School                   | 8        |                             |                            |                              |                                         |  |  |
| Provost Academy                  | 65       | 84.6                        | 15.4                       | 0.0                          | 15.4                                    |  |  |
| CCAT School                      | 2        |                             |                            |                              |                                         |  |  |
| Ivy Prep Academy                 | 48       | 41.7                        | 56.3                       | 2.1                          | 58.3                                    |  |  |
| Statewide Average                | 100490   | 36.9                        | 53.9                       | 9.1                          | 63.1                                    |  |  |
| Biology                          |          |                             |                            |                              |                                         |  |  |
| Mountain Education               | 79       | 21.5                        | 53.2                       | 25.3                         | 78.5                                    |  |  |
| Odyssey School                   | 747      | 24.4                        | 53.0                       | 22.6                         | 75.6                                    |  |  |
| Provost Academy                  | 152      | 50.7                        | 40.8                       | 8.6                          | 49.3                                    |  |  |
| Georgia Connections              | 169      | 22.5                        | 45.0                       | 32.5                         | 77.5                                    |  |  |
| CCAT School                      | 12       | 33.3                        | 41.7                       | 25.0                         | 66.7                                    |  |  |
| Ivy Prep Academy                 | 34       | 14.7                        | 52.9                       | 32.4                         | 85.3                                    |  |  |
| Statewide Average                | 128980   | 25.7                        | 40.1                       | 34.1                         | 74.3                                    |  |  |
| US History                       |          |                             |                            |                              |                                         |  |  |
| Mountain Education               | 168      | 31.5                        | 45.2                       | 23.2                         | 68.5                                    |  |  |
| Odyssey School                   | 432      | 50.0                        | 25.9                       | 24.1                         | 50.0                                    |  |  |
| Provost Academy                  | 128      | 57.0                        | 35.9                       | 7.0                          | 43.0                                    |  |  |
| Georgia Connections              | 110      | 37.3                        | 41.8                       | 20.9                         | 62.7                                    |  |  |
| CCAT School                      | 13       | 23.1                        | 53.8                       | 23.1                         | 76.9                                    |  |  |