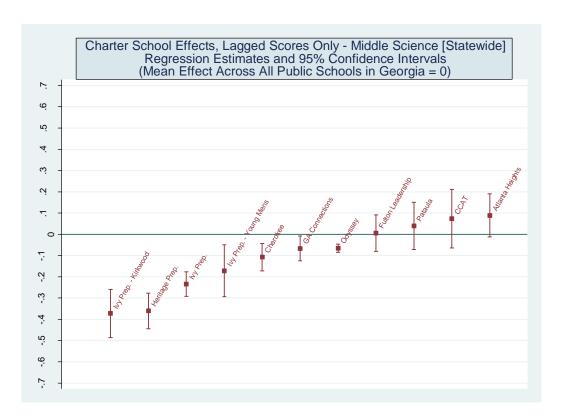

# Estimated School Effects - Lagged Scores Only, Mean SGPs and Statewide Percentile Ranks [cherokee]

| School Name                           | State   | Local   | School  | School   | School     | School       | Mean SGP   |
|---------------------------------------|---------|---------|---------|----------|------------|--------------|------------|
|                                       | Charter | Charter | Effect  | Effect   | Mean       | Effect State | State Rank |
|                                       |         |         |         | Standard | Student    | Rank         | Percentile |
|                                       |         |         |         | Error    | Growth     | Percentile   |            |
|                                       |         |         |         |          | Percentile |              |            |
| Rusk Middle School                    | 0       | 0       | 0.2148  | 0.0186   | 60         | 89           | 93         |
| Woodstock Middle School               | 0       | 0       | 0.2148  | 0.0166   | 56         | 89           | 83         |
| Cherokee Charter Academy              | 1       | 0       | 0.0898  | 0.0328   | 54         | 69           | 74         |
| Indian Knoll Elementary               | 0       | 0       | 0.0378  | 0.0447   | 43         | 57           | 26         |
| Booth Middle School                   | 0       | 0       | 0.0174  | 0.0157   | 49         | 52           | 47         |
| Holly Springs Elementary School       | 0       | 0       | -0.0215 | 0.0485   | 35         | 42           | 6          |
| Mill Creek Middle School              | 0       | 0       | -0.0434 | 0.0161   | 41         | 37           | 18         |
| Teasley Middle School                 | 0       | 0       | -0.0986 | 0.0190   | 46         | 27           | 33         |
| Freedom Middle School                 | 0       | 0       | -0.1071 | 0.0158   | 43         | 26           | 24         |
| Creekland Middle School               | 0       | 0       | -0.2073 | 0.0145   | 39         | 12           | 12         |
| Hickory Flat Elementary School        | 0       | 0       | -0.2368 | 0.0620   | 40         | 10           | 16         |
| Chapman Intermediate School           | 0       | 0       | -0.2676 | 0.0236   | 41         | 8            | 18         |
| William G. Hasty, Sr. Elementary Scho | 0       | 0       | -0.3164 | 0.0574   | 41         | 4            | 16         |
| Clayton Elementary School             | 0       | 0       | -0.3205 | 0.0754   | 60         | 4            | 92         |
| Mountain Road Elementary School       | 0       | 0       | -0.3235 | 0.0608   | 34         | 4            | 5          |
| R. M. Moore Elementary School         | 0       | 0       | -0.3456 | 0.0570   | 51         | 3            | 60         |
| Canton Elementary                     | 0       | 0       | -0.4020 | 0.0545   | 33         | 3            | 3          |
| J. Knox Elementary                    | 0       | 0       | -0.4839 | 0.0510   | 42         | 2            | 21         |
| Ball Ground Elementary School         | 0       | 0       | -0.7184 | 0.0643   | 37         | 1            | 9          |