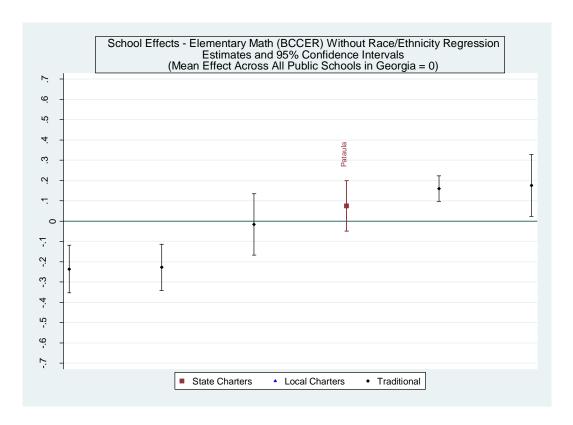

Three versions of the value-added model were estimated. The first employed all available student characteristics in the vector X. Estimates from this model are presented in the main report. The second removed indicators for student racial/ethnic categories. The third eliminated the X vector entirely and only included the vector of prior test scores. Each of the three value-added models was applied to 16 different samples representing five CRCT subjects at the elementary level, five CRCT subjects at the middle school level and six subject-specific end-of-course exams at the high school level. Estimates for the 48 model/sample combinations are provided below.

There are two things worth noting in the value-added model estimates. First, virtually all of the coefficients on the demographic characteristics have the expected sign. Second, most all of the coefficients on the demographic variables are statistically significant, indicating they have a non-zero impact on current test scores, even after controlling for prior test scores.