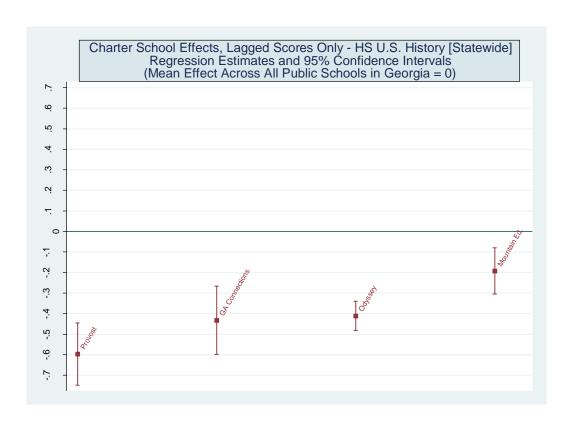

Table 2: Percentage of Students Meeting/Exceeding Proficiency Targets on EOCT by Subject

| END OF COURSE TEST               |          |                             |                            |                              |                                         |  |  |
|----------------------------------|----------|-----------------------------|----------------------------|------------------------------|-----------------------------------------|--|--|
| System Name                      | N Tested | % Did not meet the standard | % Meets<br>the<br>standard | % Exceeds<br>the<br>standard | % Met or<br>Exceeded<br>the<br>standard |  |  |
| 9 <sup>TH</sup> Grade Literature |          |                             |                            |                              |                                         |  |  |
| Mountain Education               | 56       | 5.4                         | 60.7                       | 33.9                         | 94.6                                    |  |  |
| Odyssey School                   | 1049     | 13.9                        | 44.2                       | 41.8                         | 86.1                                    |  |  |
| Provost Academy                  | 105      | 17.1                        | 53.3                       | 29.5                         | 82.9                                    |  |  |
| Georgia Connections              | 222      | 5.4                         | 48.2                       | 46.4                         | 94.6                                    |  |  |
| CCAT School                      | 23       | 4.3                         | 60.9                       | 34.8                         | 95.7                                    |  |  |
| Ivy Prep Academy                 | 34       | 8.8                         | 41.2                       | 50.0                         | 91.2                                    |  |  |
| Statewide Average                | 130254   | 14.0                        | 47.8                       | 38.2                         | 86.0                                    |  |  |
| American Literature              |          |                             |                            |                              |                                         |  |  |
| Mountain Education               | 104      | 4.8                         | 66.3                       | 28.8                         | 95.2                                    |  |  |
| Odyssey School                   | 54       | 3.7                         | 63.0                       | 33.3                         | 96.3                                    |  |  |
| Provost Academy                  | 93       | 10.8                        | 55.9                       | 33.3                         | 89.2                                    |  |  |
| Georgia Connections              | 88       | 3.4                         | 60.2                       | 36.4                         | 96.6                                    |  |  |
| CCAT School                      | 22       | 13.6                        | 68.2                       | 18.2                         | 86.4                                    |  |  |
| Statewide Average                | 106441   | 9.1                         | 58.0                       | 32.9                         | 90.9                                    |  |  |
| Math II                          |          |                             |                            |                              |                                         |  |  |
| Mountain Education               | 61       | 39.3                        | 60.7                       | 0.0                          | 60.7                                    |  |  |
| Odyssey School                   | 8        |                             |                            |                              |                                         |  |  |
| Provost Academy                  | 65       | 84.6                        | 15.4                       | 0.0                          | 15.4                                    |  |  |
| CCAT School                      | 2        |                             |                            |                              |                                         |  |  |
| Ivy Prep Academy                 | 48       | 41.7                        | 56.3                       | 2.1                          | 58.3                                    |  |  |
| Statewide Average                | 100490   | 36.9                        | 53.9                       | 9.1                          | 63.1                                    |  |  |
| Biology                          |          |                             |                            |                              |                                         |  |  |
| Mountain Education               | 79       | 21.5                        | 53.2                       | 25.3                         | 78.5                                    |  |  |
| Odyssey School                   | 747      | 24.4                        | 53.0                       | 22.6                         | 75.6                                    |  |  |
| Provost Academy                  | 152      | 50.7                        | 40.8                       | 8.6                          | 49.3                                    |  |  |
| Georgia Connections              | 169      | 22.5                        | 45.0                       | 32.5                         | 77.5                                    |  |  |
| CCAT School                      | 12       | 33.3                        | 41.7                       | 25.0                         | 66.7                                    |  |  |
| Ivy Prep Academy                 | 34       | 14.7                        | 52.9                       | 32.4                         | 85.3                                    |  |  |
| Statewide Average                | 128980   | 25.7                        | 40.1                       | 34.1                         | 74.3                                    |  |  |
| US History                       |          |                             |                            |                              |                                         |  |  |
| Mountain Education               | 168      | 31.5                        | 45.2                       | 23.2                         | 68.5                                    |  |  |
| Odyssey School                   | 432      | 50.0                        | 25.9                       | 24.1                         | 50.0                                    |  |  |
| Provost Academy                  | 128      | 57.0                        | 35.9                       | 7.0                          | 43.0                                    |  |  |
| Georgia Connections              | 110      | 37.3                        | 41.8                       | 20.9                         | 62.7                                    |  |  |
| CCAT School                      | 13       | 23.1                        | 53.8                       | 23.1                         | 76.9                                    |  |  |

| Statewide Average   | 106006 | 28.2 | 34.0 | 37.8 | 71.8  |
|---------------------|--------|------|------|------|-------|
| Economics           |        |      |      |      |       |
| Mountain Education  | 209    | 19.6 | 47.8 | 32.5 | 80.4  |
| Odyssey School      | 11     | 0.0  | 36.4 | 63.6 | 100.0 |
| Provost Academy     | 88     | 43.2 | 42.0 | 14.8 | 56.8  |
| Georgia Connections | 55     | 36.4 | 36.4 | 27.3 | 63.6  |
| CCAT School         | 29     | 17.2 | 37.9 | 44.8 | 82.8  |
| Statewide Average   | 103674 | 20.9 | 39.4 | 39.7 | 79.1  |