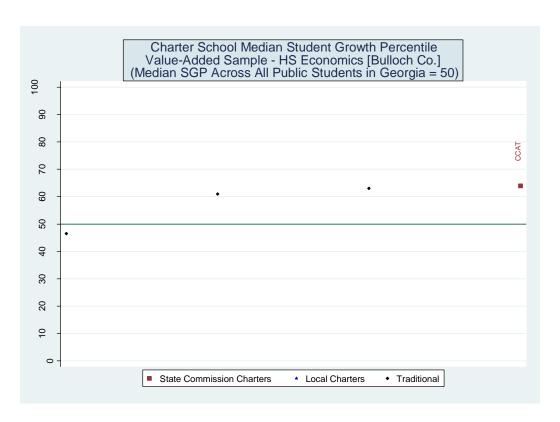

| Statewide Average   | 106006 | 28.2 | 34.0 | 37.8 | 71.8  |
|---------------------|--------|------|------|------|-------|
| Economics           |        |      |      |      |       |
| Mountain Education  | 209    | 19.6 | 47.8 | 32.5 | 80.4  |
| Odyssey School      | 11     | 0.0  | 36.4 | 63.6 | 100.0 |
| Provost Academy     | 88     | 43.2 | 42.0 | 14.8 | 56.8  |
| Georgia Connections | 55     | 36.4 | 36.4 | 27.3 | 63.6  |
| CCAT School         | 29     | 17.2 | 37.9 | 44.8 | 82.8  |
| Statewide Average   | 103674 | 20.9 | 39.4 | 39.7 | 79.1  |