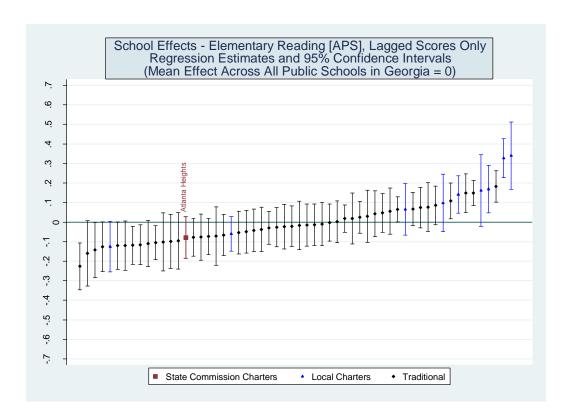

|              | (0.0005) |
|--------------|----------|
| Constant     | 0.5277** |
|              | (0.0466) |
| Observations | 225909   |

Elementary Reading Value-Added Model Estimates, Lagged Scores Only