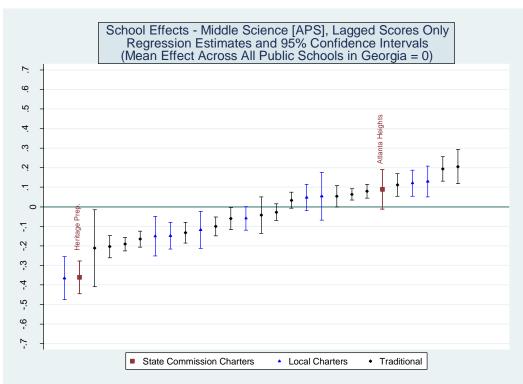

Three versions of the value-added model were estimated. The first employed all available student characteristics in the vector X. Estimates from this model are presented in the main report. The second removed indicators for student racial/ethnic categories. The third eliminated the X vector entirely and only included the vector of prior test scores. Each of the three value-added models was applied to 16 different samples representing five CRCT subjects at the elementary level, five CRCT subjects at the middle school level and six subject-specific end-of-course exams at the high school level. Estimates for the 48 model/sample combinations are provided below.