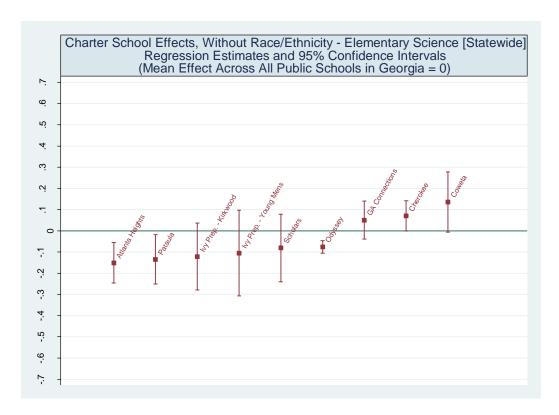

s Leadership | 13              | 10               | 16              | 23           | 17             |
| Odyssey School                         | 11              | 12               | 8               | 12           | 13             |
| Atlanta Heights Charter School         | 10              | 8                | 7               | 9            | 9              |
| Georgia Connections Academy            | 6               | 6                | 5               | 10           | 6              |
| Scholars Academy Charter School        | 4               | 3                | 3               | 5            | 6              |
| Ivy Prep Academy at Kirkwood for Girls | 1               | 1                | 1               | 1            | 1              |

#### Schools Serving Grades 4 and 5 – Science











| School Name                            | School Effect | School Effect  | School Mean    | School Effect | Mean SGP   |
|----------------------------------------|---------------|----------------|----------------|---------------|------------|
|                                        |               | Standard Error | Student Growth | State Rank    | State Rank |
|                                        |               |                | Percentile     | Percentile    | Percentile |
| Coweta Charter Academy                 | 0.1113        | 0.0721         | 60             | 81            | 91         |
| Cherokee Charter Academy               | 0.0484        | 0.0362         | 45             | 65            | 20         |
| Georgia Connections Academy            | 0.0460        |