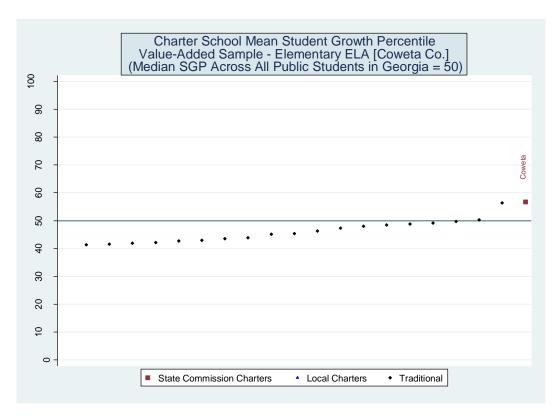

-----|------------------|-------------------|----------|------------|------------|
| School Name                             | School Effect Sc | chool Effect Sc  | chool Effect Scho | ool Mean | School     | Number of  |
|                                         | All Controls     | Without          | Lagged            | SGP      | Median SGP | Schools in |
|                                         |                  | Race/ S          | Scores Only       |          |            | District   |
|                                         |                  | <b>Ethnicity</b> |                   |          |            |            |
| Scholars Academy Charter School         | 32               | 32               | 31                | 36       | 35         | 36         |

#### **Coweta**











### **Estimated School Effects - All Controls, Mean SGPs and Statewide Percentile Ranks [coweta]**

| Estimated School Effects - All Controls, Mean SGFs and Statewide Percentile Ranks [coweta] |                                                      |