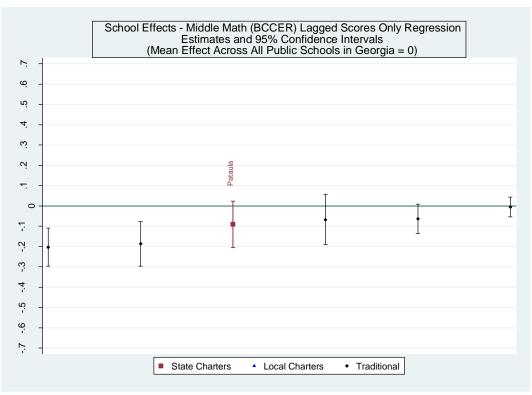

# Within-District Rankings of State Commission Charters (Middle Science) - Various Models [aps]

| School Name                         | School     | School        | School        | School | School | School | School | Number   |
|-------------------------------------|------------|---------------|---------------|--------|--------|--------|--------|----------|
|                                     | Effect All | <i>Effect</i> | <i>Effect</i> | Mean   | Median | Mean   | Median | of       |
|                                     | Controls   | Without       | Lagged        | SGP -  | SGP -  | SGP -  | SGP -  | Schools  |
|                                     |            | Race/         | Scores        | VAM    | VAM    | Full   | Full   | in       |
|                                     |            | Ethnicity     | Only          | Sample | Sample | Sample | Sample | District |
| Atlanta Heights Charter School      | 5          | 5             | 6             | 5      | 4      | 14     | 13     | 27       |
| Heritage Preparatory Academy School | 27         | 27            | 26            | 26     | 26     | 26     | 26     | 27       |