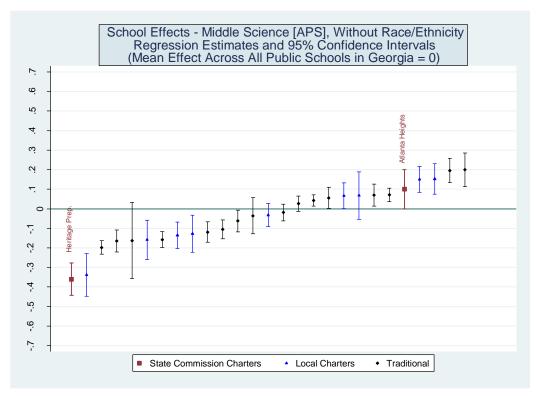

Three versions of the value-added model were estimated. The first employed all available student characteristics in the vector X. Estimates from this model are presented in the main report. The second removed indicators for student racial/ethnic categories. The third eliminated the X vector entirely and only included the vector of prior test scores. Each of the three value-added models was applied to 16 different samples representing five CRCT subjects at the elementary level, five CRCT subjects at the middle school level and six subject-specific end-of-course exams at the high school level. Estimates for the 48 model/sample combinations are provided below.