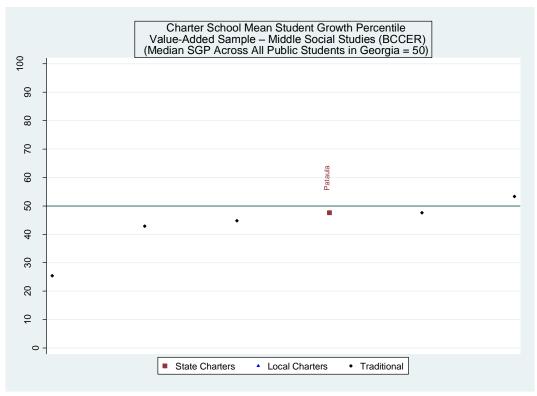

| School Effec | t School Effe    | ct School Effec | rt School Mea | n School   | Number of  |
|--------------------------------|--------------|------------------|-----------------|---------------|------------|------------|
|                                | All Controls | Without          | Lagged          | SGP           | Median SGP | Schools in |
|                                |              | Race/            | Scores Only     |               |            | District   |
|                                |              | <b>Ethnicity</b> | •               |               |            |            |
| Ivy Preparatory Academy School | 21           | 22               | 26              | 22            | 22         | 31         |

## Baker Calhoun, Clay, Early and Randolph (BCCER)











## Estimated School Effects - All Controls, Mean SGPs and Statewide Percentile Ranks [bccer]

| School Name                  | State   | Local   | School  | School   | School     | School       | Mean SGP   |
|------------------------------|---------|---------|---------|----------|------------|--------------|------------|
|                              | Charter | Charter | Effect  | Effect   | Mean       | Effect State | State Rank |
|                              |         |         |         | Standard | Student    | Rank         | Percentile |
|                              |         |         |         | Error    | Growth     | Percentile   |            |
|                              |         |         |         |          | Percentile |              |            |
| Pataula