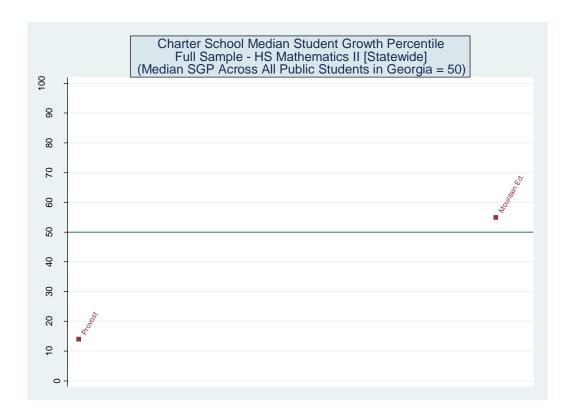

Table 2: Percentage of Students Meeting/Exceeding Proficiency Targets on EOCT by Subject

| END OF COURSE TEST               |          |                             |                            |                              |                                         |  |  |
|----------------------------------|----------|-----------------------------|----------------------------|------------------------------|-----------------------------------------|--|--|
| System Name                      | N Tested | % Did not meet the standard | % Meets<br>the<br>standard | % Exceeds<br>the<br>standard | % Met or<br>Exceeded<br>the<br>standard |  |  |
| 9 <sup>TH</sup> Grade Literature |          |                             |                            |                              |                                         |  |  |
| Mountain Education               | 56       | 5.4                         | 60.7                       | 33.9                         | 94.6                                    |  |  |
| Odyssey School                   | 1049     | 13.9                        | 44.2                       | 41.8                         | 86.1                                    |  |  |
| Provost Academy                  | 105      | 17.1                        | 53.3                       | 29.5                         | 82.9                                    |  |  |
| Georgia Connections              | 222      | 5.4                         | 48.2                       | 46.4                         | 94.6                                    |  |  |
| CCAT School                      | 23       | 4.3                         | 60.9                       | 34.8                         | 95.7                                    |  |  |
| Ivy Prep Academy                 | 34       | 8.8                         | 41.2                       | 50.0                         | 91.2                                    |  |  |
| Statewide Average                | 130254   | 14.0                        | 47.8                       | 38.2                         | 86.0                                    |  |  |
| American Literature              |          |                             |                            |                              |                                         |  |  |
| Mountain Education               | 104      | 4.8                         | 66.3                       | 28.8                         | 95.2                                    |  |  |
| Odyssey School                   | 54       | 3.7                         | 63.0                       | 33.3                         | 96.3                                    |  |  |
| Provost Academy                  | 93       | 10.8                        | 55.9                       | 33.3                         | 89.2                                    |  |  |
| Georgia Connections              | 88       | 3.4                         | 60.2                       | 36.4                         | 96.6                                    |  |  |
| CCAT School                      | 22       | 13.6                        | 68.2                       | 18.2                         | 86.4                                    |  |  |
| Statewide Average                | 106441   | 9.1                         | 58.0                       | 32.9                         | 90.9                                    |  |  |
| Math II                          |          |                             |                            |                              |                                         |  |  |
| Mountain Education               | 61       | 39.3                        | 60.7                       | 0.0                          | 60.7                                    |  |  |
| Odyssey School                   | 8        |                             |                            |                              |                                         |  |  |
| Provost Academy                  | 65       | 84.6                        | 15.4                       | 0.0                          | 15.4                                    |  |  |
| CCAT School                      | 2        |                             |                            |                              |                                         |  |  |
| Ivy Prep Academy                 | 48       | 41.7                        | 56.3                       | 2.1                          | 58.3                                    |  |  |
| Statewide Average                | 100490   | 36.9                        | 53.9                       | 9.1                          | 63.1                                    |  |  |
| Biology                          |          |                             |                            |                              |                                         |  |  |
| Mountain Education               | 79       | 21.5                        | 53.2                       | 25.3                         | 78.5                                    |  |  |
| Odyssey School                   | 747      | 24.4                        | 53.0                       | 22.6                         | 75.6                                    |  |  |
| Provost Academy                  | 152      | 50.7                        | 40.8                       | 8.6                          | 49.3                                    |  |  |
| Georgia Connections              | 169      | 22.5                        | 45.0                       | 32.5                         | 77.5                                    |  |  |
| CCAT School                      | 12       | 33.3                        | 41.7                       | 25.0                         | 66.7                                    |  |  |
| Ivy Prep Academy                 | 34       | 14.7                        | 52.9                       | 32.4                         | 85.3                                    |  |  |
| Statewide Average                | 128980   | 25.7                        | 40.1                       | 34.1                         | 74.3                                    |  |  |
| US History                       |          |                             |                            |                              |                                         |  |  |
| Mountain Education               | 168      | 31.5                        | 45.2                       | 23.2                         | 68.5                                    |  |  |
| Odyssey School                   | 432      | 50.0                        | 25.9                       | 24.1                         | 50.0                                    |  |  |
| Provost Academy                  | 128      | 57.0                        | 35.9                       | 7.0                          | 43.0                                    |  |  |
| Georgia Connections              | 110      | 37.3                        | 41.8                       | 20.9                         | 62.7                                    |  |  |
| CCAT School                      | 13       | 23.1                        | 53.8                       | 23.1                         | 76.9                                    |  |  |