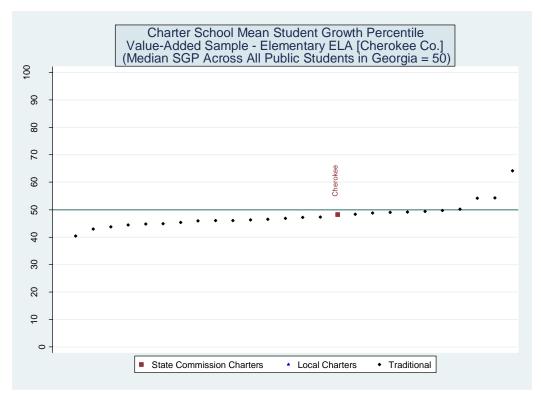

Three versions of the value-added model were estimated. The first employed all available student characteristics in the vector X. Estimates from this model are presented in the main report. The second removed indicators for student racial/ethnic categories. The third eliminated the X vector entirely and only included the vector of prior test scores. Each of the three value-added models was applied to 16 different samples representing five CRCT subjects at the elementary level, five CRCT subjects at the middle school level and six subject-specific end-of-course exams at the high school level. Estimates for the 48 model/sample combinations are provided below.