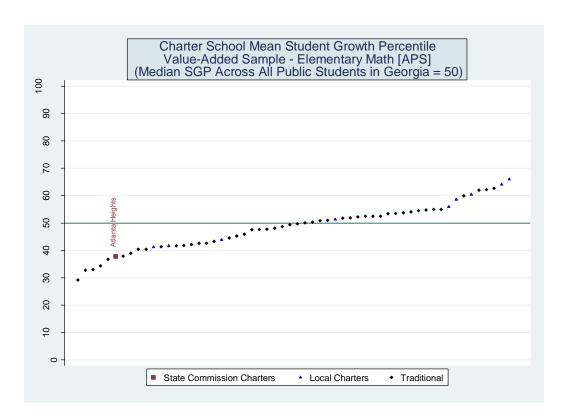

#### II. Value Added Models

A value-added model of the following form was used to estimate school effects:

$$A_{ist} = A_{it-n}\beta_1 + X_{it}\beta_2 + \delta_s + \varepsilon_{ist} \tag{1}$$

where  $A_{ist}$  represents the achievement level of student i in school s at time t,  $A_{it-n}$  is a vector of prior test scores,  $X_{it}$  is a vector of student characteristics,  $\delta_s$  is a school fixed effect, and  $\varepsilon_{ist}$  is a random error term. One can view the school fixed effect as the difference between a student's actual test score  $(A_{ist})$  and the score a student would be expected to earn based on their individual characteristics and past history of test scores  $(A_{it-n}\beta_1 + X_{it}\beta_2)$ , averaged over all students at a school. By construction, the average school has a fixed effect of zero and the performance of all other schools is measured relative to this average. Thus a positive estimated value for a school's fixed effect indicates they increase student achievement more than the average school while a negative value indicates they are less effective than the average school.

Three versions of the value-added model were estimated. The first employed all available student characteristics in the vector X. Estimates from this model are presented in the main report. The second removed indicators for student racial/ethnic categories. The third eliminated the X vector entirely and only included the vector of prior test scores. Each of the three value-added models was applied to 16 different samples representing five CRCT subjects at the elementary level, five CRCT subjects at the middle school level and six subject-specific end-of-course exams at the high school level. Estimates for the 48 model/sample combinations are provided below.