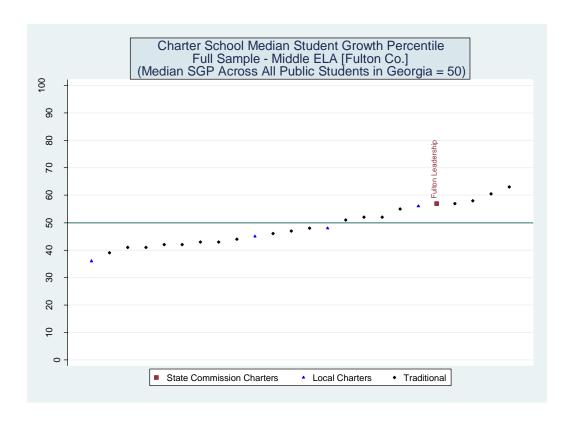

Three versions of the value-added model were estimated. The first employed all available student characteristics in the vector X. Estimates from this model are presented in the main report. The second removed indicators for student racial/ethnic categories. The third eliminated the X vector entirely and only included the vector of prior test scores. Each of the three value-added models was applied to 16 different samples representing five CRCT subjects at the elementary level, five CRCT subjects at the middle school level and six subject-specific end-of-course exams at the high school level. Estimates for the 48 model/sample combinations are provided below.