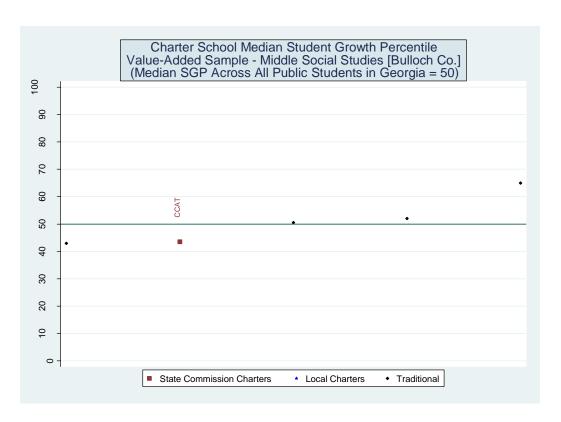

## **Table of Contents**

| I. Proficiency Levels                                                                                                                              | 1   |
|----------------------------------------------------------------------------------------------------------------------------------------------------|-----|
| II. Value Added Models                                                                                                                             | 12  |
| III. School Effect Estimates Based on Alternative Value-Added Models and School-Level Growth Percentiles Based on Alternative Measures and Samples |     |
| A. State Charter School Effects Statewide Comparisons                                                                                              | 127 |
| B. State Charter School Effects District Comparison                                                                                                | 206 |
| Schools Serving Grades 4 and 5 – ELA                                                                                                               | 269 |
| Schools Serving Grades 4 and 5 – Math                                                                                                              | 332 |
| Schools Serving Grades 4 and 5 – Science                                                                                                           | 395 |
| Schools Serving Grades 4 and 5 – Social Studies                                                                                                    | 459 |
| Schools Serving Grades 6, 7 and 8 – Reading                                                                                                        | 523 |
| Schools Serving Grades 6, 7 and 8 – ELA                                                                                                            | 581 |
| Schools Serving Grades 6, 7 and 8 – Math                                                                                                           | 643 |
| Schools Serving Grades 6, 7 and 8 – Science                                                                                                        | 708 |
| Schools Serving Grades 6, 7 and 8 – Social Studies                                                                                                 | 774 |
| Schools Serving Grades 9 through 12 – 9th Grade Literature                                                                                         | 838 |