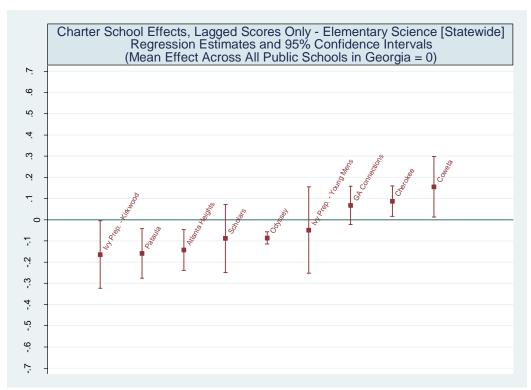

Three versions of the value-added model were estimated. The first employed all available student characteristics in the vector X. Estimates from this model are presented in the main report. The second removed indicators for student racial/ethnic categories. The third eliminated the X vector entirely and only included the vector of prior test scores. Each of the three value-added models was applied to 16 different samples representing five CRCT subjects at the elementary level, five CRCT subjects at the middle school level and six subject-specific end-of-course exams at the high school level. Estimates for the 48 model/sample combinations are provided below.