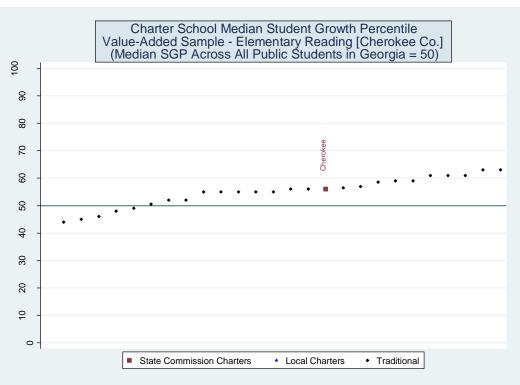

#### II. Value Added Models

A value-added model of the following form was used to estimate school effects:

$$A_{ist} = A_{it-n}\beta_1 + X_{it}\beta_2 + \delta_s + \varepsilon_{ist} \tag{1}$$

where  $A_{ist}$  represents the achievement level of student i in school s at time t,  $A_{it-n}$  is a vector of prior test scores,  $X_{it}$  is a vector of student characteristics,  $\delta_s$  is a school fixed effect, and  $\varepsilon_{ist}$  is a random error term. One can view the school fixed effect as the difference between a student's actual test score  $(A_{ist})$  and the score a student would be expected to earn based on their individual characteristics and past history of test scores  $(A_{it-n}\beta_1 + X_{it}\beta_2)$ , averaged over all students at a school. By construction, the average school has a fixed effect of zero and the performance of all other schools is measured relative to this average. Thus a positive estimated value for a school's fixed effect indicates they increase student achievement more than the average school while a negative value indicates they are less effective than the average school.

Three versions of the value-added model were estimated. The first employed all available student characteristics in the vector X. Estimates from this model are presented in the main report. The second removed indicators for student racial/ethnic categories. The third eliminated the X vector entirely and only included the vector of prior test scores. Each of the three value-added models was applied to 16 different samples representing five CRCT subjects at the elementary level, five CRCT subjects at the middle school level and six subject-specific end-of-course exams at the high school level. Estimates for the 48 model/sample combinations are provided below.