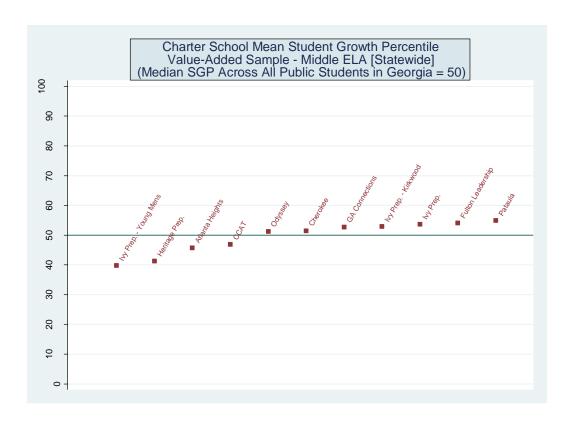

my                | 75              | 79              | 83              | 67           | 62             |
| Atlanta Heights Charter School         | 61              | 53              | 38              | 36           | 18             |
| Heritage Preparatory Academy School    | 49              | 42              | 59              | 24           | 37             |
| Cherokee Charter Academy               | 29              | 31              | 55              | 53           | 48             |
| Ivy Preparatory Academy School         | 9               | 6               | 22              | 46           | 37             |
| Ivy Preparatory Young Men's Leadership | 8               | 6               | 2               | 18           | 37             |

## Schools Serving Grades 6, 7 and 8 - ELA











| School Name                            | School Effect | School Effect  | School Mean    | School Effect | Mean SGP   |
|----------------------------------------|---------------|----------------|----------------|---------------|------------|
|                                        |               | Standard Error | Student Growth | State Rank    | State Rank |
|                                        |               |                | Percentile     | Percentile    | Percentile |
| Fulton Leadership Academy              | 0.2002        | 0.0482         | 54             | 98            | 90         |
| Georgia Connections Academy            | 0.1697        | 0.0321         | 53             | 96            | 87         |
| Odyssey School                         | 0.1059        | 0.0