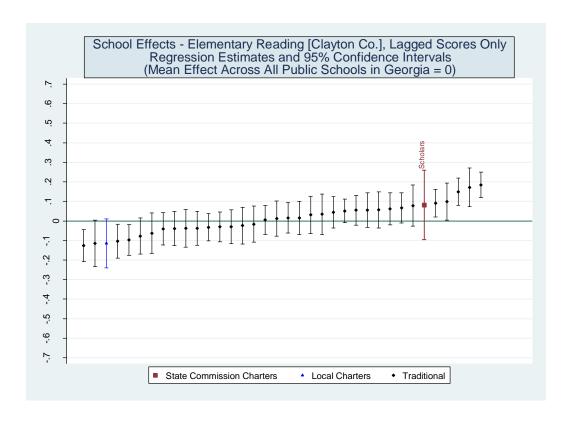

---|------------|--------------|
| School Name                                  | School Effect Sch        | ool Effect S | School Effect | School Mean  | School     | Number of    |
|                                              | All Controls             | Without      | Lagged        | SGP          | Median SGP | Schools in   |
|                                              |                          | Race/        | Scores Only   |              |            | District     |
|                                              |                          | Ethnicity    |               |              |            |              |
| Cherokee Charter Academy                     | 9                        | 9            | 6             | 11           | 11         | 26           |

#### Clayton











# Estimated School Effects - All Controls, Mean SGPs and Statewide Percentile Ranks [clayton]

| School Name                           | in SGI's and<br>State | Local        | School  | School   | School     | School       | Mean SGP   |
|---------------------------------------|-----------------------|--------------|---------|----------|------------|--------------|------------|
| School Hume                           | Charter               | Charter      | Effect  | Effect   | Mean       | Effect State | State Rank |
|                                       | Citeti vei            | Critici i Cr | 255001  | Standard | Student    | Rank         | Percentile |
|                                       |                       |              |         | Error    | Growth     | Percentile