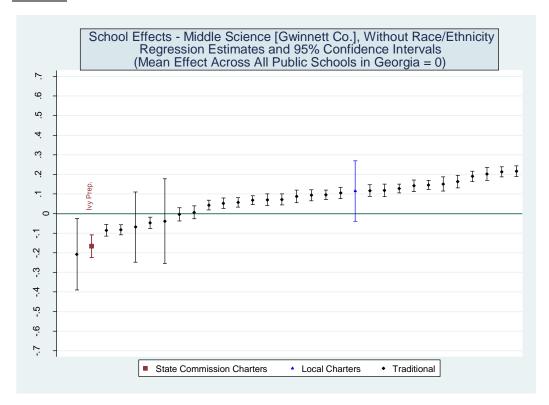

Three versions of the value-added model were estimated. The first employed all available student characteristics in the vector X. Estimates from this model are presented in the main report. The second removed indicators for student racial/ethnic categories. The third eliminated the X vector entirely and only included the vector of prior test scores. Each of the three value-added models was applied to 16 different samples representing five CRCT subjects at the elementary level, five CRCT subjects at the middle school level and six subject-specific end-of-course exams at the high school level. Estimates for the 48 model/sample combinations are provided below.