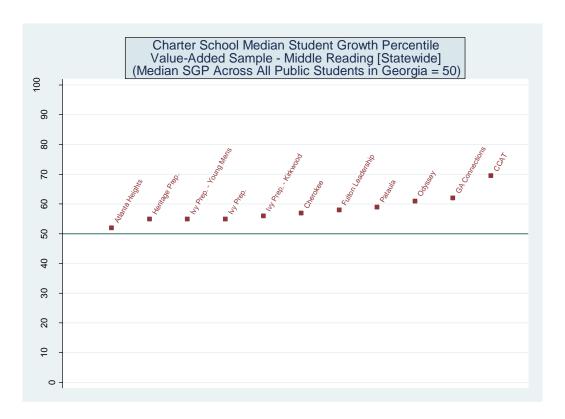

Three versions of the value-added model were estimated. The first employed all available student characteristics in the vector X. Estimates from this model are presented in the main report. The second removed indicators for student racial/ethnic categories. The third eliminated the X vector entirely and only included the vector of prior test scores. Each of the three value-added models was applied to 16 different samples representing five CRCT subjects at the elementary level, five CRCT subjects at the middle school level and six subject-specific end-of-course exams at the high school level. Estimates for the 48 model/sample combinations are provided below.