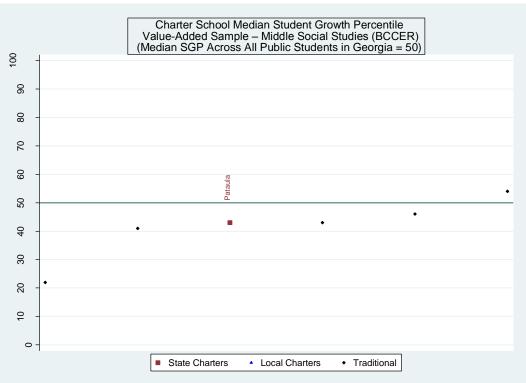

| School Effec | t School Effe    | ct School Effec | rt School Mea | n School   | Number of  |
|--------------------------------|--------------|------------------|-----------------|---------------|------------|------------|
|                                | All Controls | Without          | Lagged          | SGP           | Median SGP | Schools in |
|                                |              | Race/            | Scores Only     |               |            | District   |
|                                |              | <b>Ethnicity</b> | •               |               |            |            |
| Ivy Preparatory Academy School | 21           | 22               | 26              | 22            | 22         | 31         |

## Baker Calhoun, Clay, Early and Randolph (BCCER)











## Estimated School Effects - All Controls, Mean SGPs and Statewide Percentile Ranks [bccer]

| School Name                  | State   | Local   | School  | School   | School     | School       | Mean SGP   |
|------------------------------|---------|---------|---------|----------|------------|--------------|------------|
|                              | Charter | Charter | Effect  | Effect   | Mean       | Effect State | State Rank |
|                              |         |         |         | Standard | Student    | Rank         | Percentile |
|                              |         |         |         | Error    | Growth     | Percentile   |            |
|                              |         |         |         |          | Percentile |              |            |
| Pataula Ch