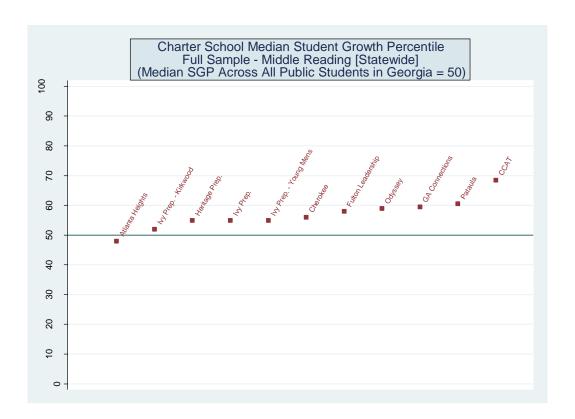

Three versions of the value-added model were estimated. The first employed all available student characteristics in the vector X. Estimates from this model are presented in the main report. The second removed indicators for student racial/ethnic categories. The third eliminated the X vector entirely and only included the vector of prior test scores. Each of the three value-added models was applied to 16 different samples representing five CRCT subjects at the elementary level, five CRCT subjects at the middle school level and six subject-specific end-of-course exams at the high school level. Estimates for the 48 model/sample combinations are provided below.