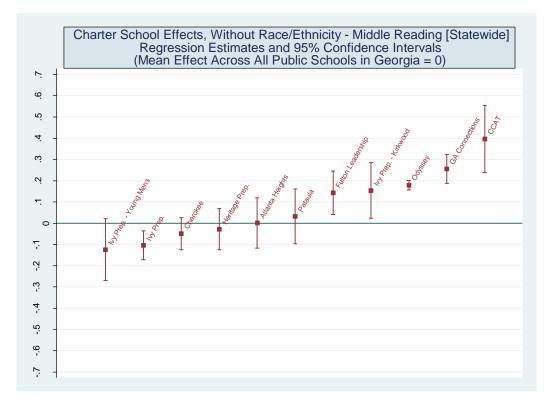

| 71              | 72               | 77              | 78           | 66             |
| Georgia Connections Academy            | 30              | 31               | 32              | 41           | 48             |
| Odyssey School                         | 14              | 15               | 13              | 23           | 25             |
| Atlanta Heights Charter School         | 10              | 9                | 8               | 14           | 17             |
| Scholars Academy Charter School        | 8               | 8                | 7               | 4            | 3              |
| Ivy Preparatory Young Men's Leadership | 5               | 5                | 11              | 11           | 8              |

## Schools Serving Grades 6, 7 and 8 – Reading











| School Name                            | School Effect | School Effect  | School Mean    | School Effect | Mean SGP   |
|----------------------------------------|---------------|----------------|----------------|---------------|------------|
|                                        |               | Standard Error | Student Growth | State Rank    | State Rank |
|                                        |               |                | Percentile     | Percentile    | Percentile |
| CCAT School                            | 0.3909        | 0.0807         | 62             | 99            | 97         |
| Georgia Connections Academy            | 0.2539        | 0.0347         | 58             | 98            | 87         |
| Odyssey School                         | 0.1746        |