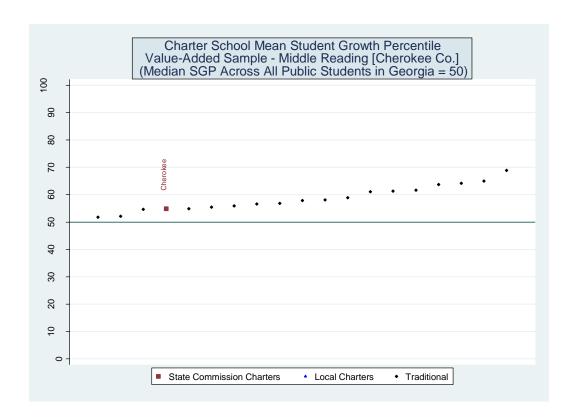

#### II. Value Added Models

A value-added model of the following form was used to estimate school effects:

$$A_{ist} = A_{it-n}\beta_1 + X_{it}\beta_2 + \delta_s + \varepsilon_{ist} \tag{1}$$

where  $A_{ist}$  represents the achievement level of student i in school s at time t,  $A_{it-n}$  is a vector of prior test scores,  $X_{it}$  is a vector of student characteristics,  $\delta_s$  is a school fixed effect, and  $\varepsilon_{ist}$  is a random error term. One can view the school fixed effect as the difference between a student's actual test score  $(A_{ist})$  and the score a student would be expected to earn based on their individual characteristics and past history of test scores  $(A_{it-n}\beta_1 + X_{it}\beta_2)$ , averaged over all students at a school. By construction, the average school has a fixed effect of zero and the performance of all other schools is measured relative to this average. Thus a positive estimated value for a school's fixed effect indicates they increase student achievement more than the average school while a negative value indicates they are less effective than the average school.

Three versions of the value-added model were estimated. The first employed all available student characteristics in the vector X. Estimates from this model are presented in the main report. The second removed indicators for student racial/ethnic categories. The third eliminated the X vector entirely and only included the vector of prior test scores. Each of the three value-added models was applied to 16 different samples representing five CRCT subjects at the elementary level, five CRCT subjects at the middle school level and six subject-specific end-of-course exams at the high school level. Estimates for the 48 model/sample combinations are provided below.