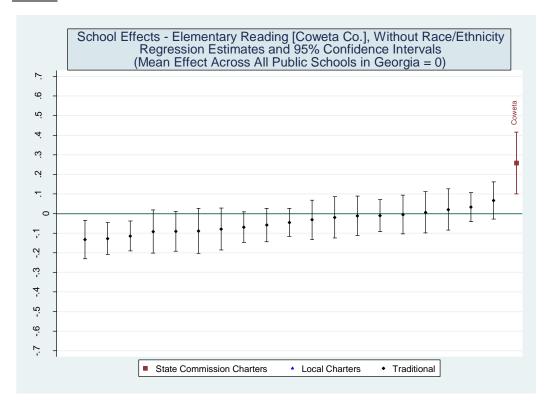

| Effect All   | Effect       | <i>Effect</i> | Mean      | Median    | Mean     | Median | of       |
|                                              | Controls     | 11/:4/2 01.4 | Innaal        | CCD       | CCD       | CCD      | CCD    | Calaaala |

Controls Without Lagged SGP -SGP -SGP -SGP -Schools Scores VAMVAMRace/ FullFullin**Ethnicity** Only Sample Sample Sample Sample District Scholars Academy Charter School 8 20 14 8 36 6

#### Within-District Rankings of State Commission Charters (Elementary Reading) - Various Models, Common Sample [clayton] School Effect School Effect School Mean School Name School Number of All Controls Without Lagged SGP Median SGP Schools in Race/ Scores Only District **Ethnicity** 5 4 8 36 Scholars Academy Charter School 5 14

#### **Coweta**











#### Estimated School Effects - All Controls, Mean SGPs and Statewide Percentile Ranks [coweta]

| School Name                         | State   | Local   | School  | School   | School     | School       | Mean SGP   |
|-------------------------------------|---------|---------|---------|----------|------------|--------------|------------|
|                                     | Charter | Charter | Effect  | Effect   | Mean       | Effect State | State Rank |
|                                     |         |         |         | Standard | Student    | Rank         | Percentile |
|                                     |         |         |         | Error    | Growth     | Percentile   |            |
|                                     |         |         |         |          | Pe