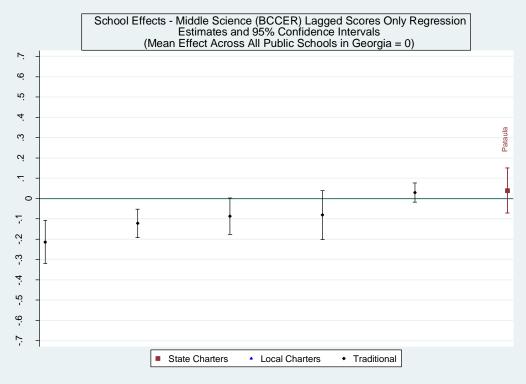

Three versions of the value-added model were estimated. The first employed all available student characteristics in the vector X. Estimates from this model are presented in the main report. The second removed indicators for student racial/ethnic categories. The third eliminated the X vector entirely and only included the vector of prior test scores. Each of the three value-added models was applied to 16 different samples representing five CRCT subjects at the elementary level, five CRCT subjects at the middle school level and six subject-specific end-of-course exams at the high school level. Estimates for the 48 model/sample combinations are provided below.

There are two things worth noting in the value-added model estimates. First, virtually all of the coefficients on the demographic characteristics have the expected sign. Second, most all of the coefficients on the demographic variables are statistically significant, indicating they have a non-zero impact on current test scores, even after controlling for prior test scores.