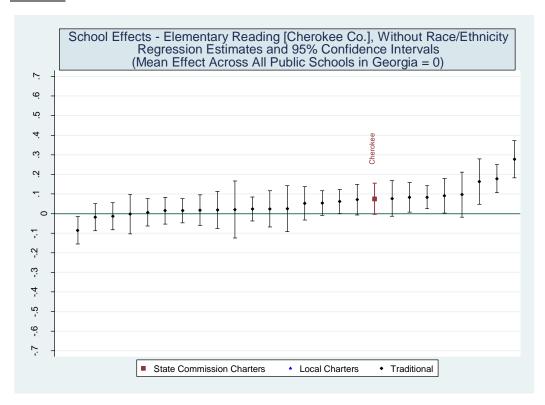

#### II. Value Added Models

A value-added model of the following form was used to estimate school effects:

$$A_{ist} = A_{it-n}\beta_1 + X_{it}\beta_2 + \delta_s + \varepsilon_{ist} \tag{1}$$

where  $A_{ist}$  represents the achievement level of student i in school s at time t,  $A_{it-n}$  is a vector of prior test scores,  $X_{it}$  is a vector of student characteristics,  $\delta_s$  is a school fixed effect, and  $\varepsilon_{ist}$  is a random error term. One can view the school fixed effect as the difference between a student's actual test score  $(A_{ist})$  and the score a student would be expected to earn based on their individual characteristics and past history of test scores  $(A_{it-n}\beta_1 + X_{it}\beta_2)$ , averaged over all students at a school. By construction, the average school has a fixed effect of zero and the performance of all other schools is measured relative to this average. Thus a positive estimated value for a school's fixed effect indicates they increase student achievement more than the average school while a negative value indicates they are less effective than the average school.

Three versions of the value-added model were estimated. The first employed all available student characteristics in the vector X. Estimates from this model are presented in the main report. The second removed indicators for student racial/ethnic categories. The third eliminated the X vector entirely and only included the vector of prior test scores. Each of the three value-added models was applied to 16 different samples representing five CRCT subjects at the elementary level, five CRCT subjects at the middle school level and six subject-specific end-of-course exams at the high school level. Estimates for the 48 model/sample combinations are provided below.

There are two things worth noting in the value-added model estimates. First, virtually all of the coefficients on the demographic characteristics have the expected sign. Second, most all of the coefficients on the demographic variables are statistically significant, indicating they have a non-zero impact on current test scores, even after controlling for prior test scores.