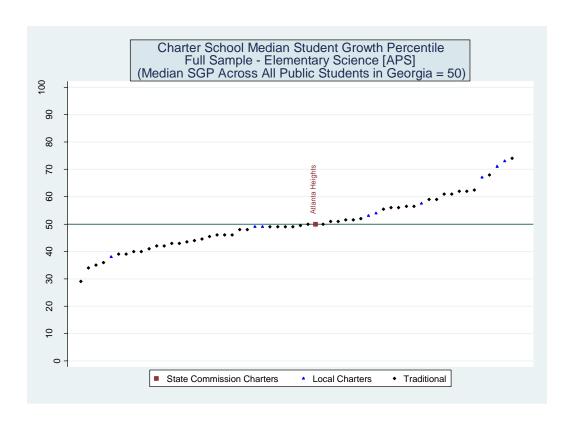

-|--------|--------|--------|----------|
| School Name            |    | School     | School    | School | School | School | School | School | Number   |
|                        |    | Effect All | Effect    | Effect | Mean   | Median | Mean   | Median | of       |
|                        |    | Controls   | Without   | Lagged | SGP -  | SGP -  | SGP -  | SGP -  | Schools  |
|                        |    |            | Race/     | Scores | VAM    | VAM    | Full   | Full   | in       |
|                        |    |            | Ethnicity | Only   | Sample | Sample | Sample | Sample | District |
| Pataula Charter Acader | ny | 3          | 3         | 3      | 4      | 3      | 3      | 3      | 6        |

## **Schools Serving Grades 4 and 5 - Science**

#### **APS District**











| Estimated School Effects - All Controls, Mean SGPs and Statewide Percentile Ranks [aps] |         |         |        |                     |            |              |            |  |  |  |
|-----------------------------------------------------------------------------------------|---------|---------|--------|---------------------|------------|--------------|------------|--|--|--|
| School Name                                                                             | State   | Local   | School | $\overline{School}$ | School     | School       | Mean SGP   |  |  |  |
|                                                                                         | Charter | Charter | Effect | Effect              | Mean       | Effect State | State Rank |  |  |  |
|