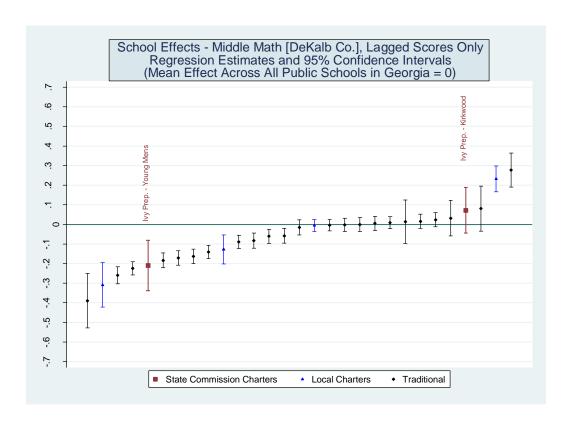

|               | ,             | 1 -        | -          |
|--------------------------|---------------|---------------|---------------|---------------|------------|------------|
| School Name              | School Effect | School Effect | School Effect | t School Mean | School     | Number of  |
|                          | All Controls  | Without       | Lagged        | SGP           | Median SGP | Schools in |
|                          |               | Race/         | Scores Only   |               |            | District   |
|                          |               | Ethnicity     |               |               |            |            |
| Cherokee Charter Academy | 19            | 19            | 19            | 18            | 17         | 19         |

### <u>DeKalb</u>











### **Estimated School Effects - All Controls, Mean SGPs and Statewide Percentile Ranks [dekalb]**

| lean SGPS | anu Statew                                           | ide Percenti