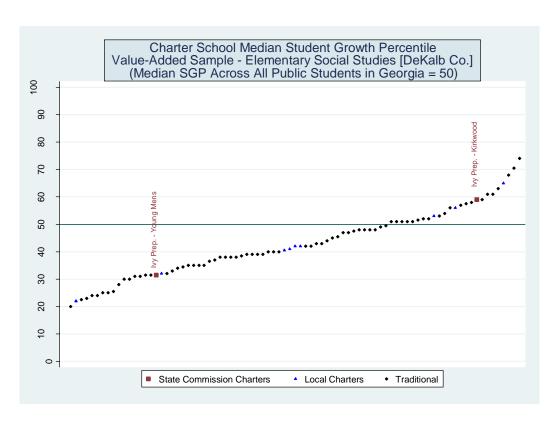

Estimated School Effects - Lagged Scores Only, Mean SGPs and Statewide Percentile Ranks [clayton]

| School Name                           | ny, Mean S<br>State | Gr <b>s</b> and Sta<br>Local | School  | School   | School     | School       | Mean SGP   |
|---------------------------------------|---------------------|------------------------------|---------|----------|------------|--------------|------------|
| School Hume                           | Charter             | Charter                      | Effect  | Effect   | Mean       | Effect State | State Rank |
|                                       | Citelite:           | Citeti ici                   | 255001  | Standard | Student    | Rank         | Percentile |
|                                       |                     |                              |         | Error    | Growth     | Percentile   | 1 0.00     |
|                                       |                     |                              |         | 2        | Percentile | 1 0.00       |            |
| Tara Elementary School                | 0                   | 0                            | 0.3213  | 0.0418   | 68         | 95           | 98         |
| Lake City Elementary School           | 0                   | 0                            | 0.1137  | 0.0455   | 62         | 74           | 93         |
| Mount Zion Elementary School          | 0                   | 0                            | 0.0842  | 0.0301   | 54         | 69           | 68         |
| Thurgood Marshall Elementary School   | 0                   | 0                            | 0.0733  | 0.0350   | 58         | 67           | 84         |
| Oliver Elementary School              | 0                   | 0                            | 0.0476  | 0.0402   | 53         | 62           | 67         |
| Roberta T. Smith Elementary School    | 0                   | 0                            | 0.0132  | 0.0315   | 54         | 54           | 70         |
| James Jackson Elementary School       | 0                   | 0                            | -0.0093 | 0.0325   | 44         | 49           | 28         |
| Pointe South Elementary School        | 0                   | 0                            | -0.0139 | 0.0407   | 49         | 47           | 49         |
| Brown Elementary School               | 0                   | 0                            | -0.0260 | 0.0366   | 52         | 46           | 59         |
| Kemp Elem School                      | 0                   | 0                            | -0.0360 | 0.0277   | 53         | 43           | 65         |
| William M. McGarrah Elementary School | 0                   | 0                            | -0.0491 | 0.0439   | 48         | 40           | 44         |
| Anderson Elementary School            | 0                   | 0                            | -0.0514 | 0.0476   | 48         | 40           | 44         |
| River's Edge Elementary School        | 0                   | 0                            | -0.0616 | 0.0397   | 46         | 38           | 36         |
| Harper Elementary School              | 0                   | 0                            | -0.0625 | 0.0356   | 48         | 38           | 42         |
| Arnold Elementary School              | 0                   | 0                            | -0.1018 | 0.0421   | 39         | 30           | 12         |
| East Clayton Elementary School        | 0                   | 0                            | -0.1028 | 0.0402   | 47         | 30           | 41         |
| Swint Elementary School               | 0                   | 0                            | -0.1159 | 0.0412   | 50         | 28           | 50         |
| Church Street Elementary School       | 0                   | 0                            | -0.1212 | 0.0352   | 45         | 27           | 32         |
| Lee Street Elementary School          | 0                   | 0                            | -0.1272 | 0.0442   | 46         | 26           | 36         |
| Suder Elementary School               | 0                   | 0                            | -0.1297 | 0.0371   | 44         | 25           | 28         |
| Callaway Elementary School            | 0                   | 0                            | -0.1368 | 0.0385   | 42         | 24           | 23         |
| Morrow Elementary School              | 0                   | 0                            | -0.1390 | 0.0448   | 42         | 24           | 20         |
| Hawthorne Elementary School           | 0                   | 0                            | -0.1408 | 0.0326   | 47         | 23           | 38         |
| West Clayton Elementary School        | 0                   | 0                            | -0.1474 | 0.0547   | 46         | 22           | 35         |
| Huie Elementary School                | 0                   | 0                            | -0.1499 | 0.0403   | 43         | 21           | 25         |