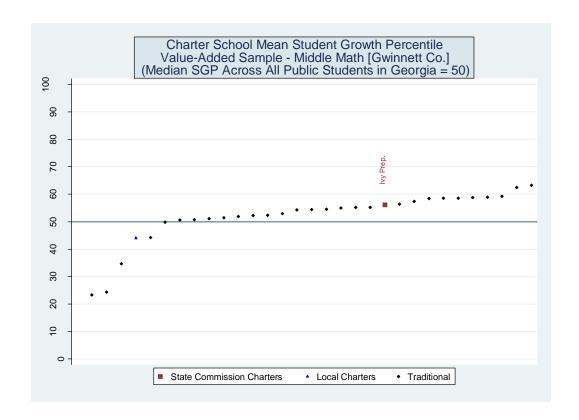

# Within-District Rankings of State Commission Charters (Middle Science) - Various Models [aps]

| School Name                         | School     | School        | School        | School | School | School | School | Number   |
|-------------------------------------|------------|---------------|---------------|--------|--------|--------|--------|----------|
|                                     | Effect All | <i>Effect</i> | <i>Effect</i> | Mean   | Median | Mean   | Median | of       |
|                                     | Controls   | Without       | Lagged        | SGP -  | SGP -  | SGP -  | SGP -  | Schools  |
|                                     |            | Race/         | Scores        | VAM    | VAM    | Full   | Full   | in       |
|                                     |            | Ethnicity     | Only          | Sample | Sample | Sample | Sample | District |
| Atlanta Heights Charter School      | 5          | 5             | 6             | 5      | 4      | 14     | 13     | 27       |
| Heritage Preparatory Academy School | 27         | 27            | 26            | 26     | 26     | 26     | 26     | 27       |