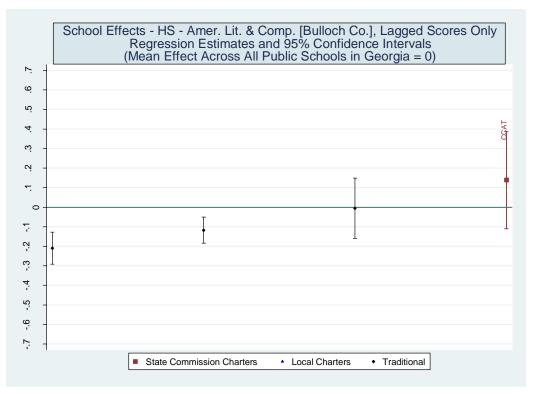

Three versions of the value-added model were estimated. The first employed all available student characteristics in the vector X. Estimates from this model are presented in the main report. The second removed indicators for student racial/ethnic categories. The third eliminated the X vector entirely and only included the vector of prior test scores. Each of the three value-added models was applied to 16 different samples representing five CRCT subjects at the elementary level, five CRCT subjects at the middle school level and six subject-specific end-of-course exams at the high school level. Estimates for the 48 model/sample combinations are provided below.

There are two things worth noting in the value-added model estimates. First, virtually all of the coefficients on the demographic characteristics have the expected sign. Second, most all of the coefficients on the demographic variables are statistically significant, indicating they have a non-zero impact on current test scores, even after controlling for prior test scores.