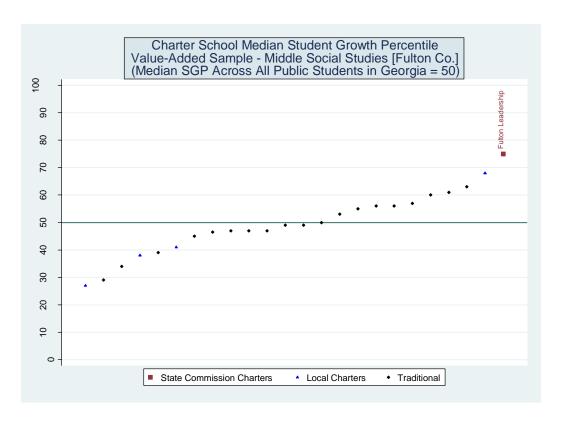

## Within-District Rankings of State Commission Charters (HS Economics) - Various Models, Common Sample [bulloch]

| School Name | School Effec | t School Effec | t School Effec | t School Mear | ı School   | Number of  |
|-------------|--------------|----------------|----------------|---------------|------------|------------|
|             | All Controls | Without        | Lagged         | SGP           | Median SGP | Schools in |
|             |              | Race/          | Scores Only    |               |            | District   |
|             |              | Ethnicity      | -              |               |            |            |
| CCAT School | 2            | 2              | 2              | 2             | 2          | 4          |