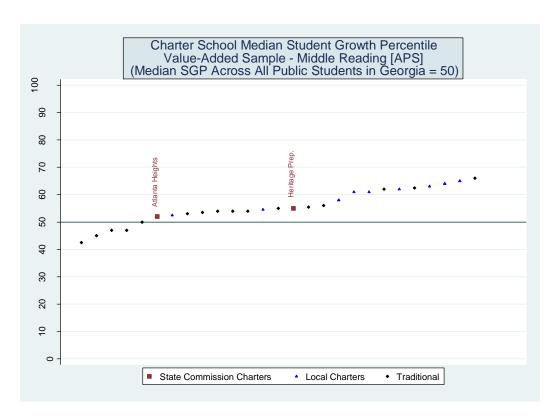

-----------|------------------------------------------------|--------|-------|------------|------------|--|--|--|--|
|                         | All Controls     | Without                                        | Lagged | SGP 1 | Median SGP | Schools in |  |  |  |  |
|                         |                  | Race/ Scores Only                              |        |       |            |            |  |  |  |  |
|                         |                  | <b>Ethnicity</b>                               |        |       |            |            |  |  |  |  |
| Pataula Charter Academy | 1                | 1                                              | 1      | 2     | 2          | 6          |  |  |  |  |

### Schools Serving Grades 6, 7 and 8 - Reading

#### **APS District**











| Estimated School Effects - All Controls, Mean SGPs and Statewide Percentile Ranks [aps] |         |         |         |                     |            |              |            |  |  |  |  |
|-----------------------------------------------------------------------------------------|---------|---------|---------|---------------------|------------|--------------|------------|--|--|--|--|
| School Name                                                                             | State   | Local   | School  | $\overline{School}$ | School     | School       | Mean SGP   |  |  |  |  |
|                                                                                         | Charter | Charter | Effect  | Effect              | Mean       | Effect State | State Rank |  |  |  |  |
|