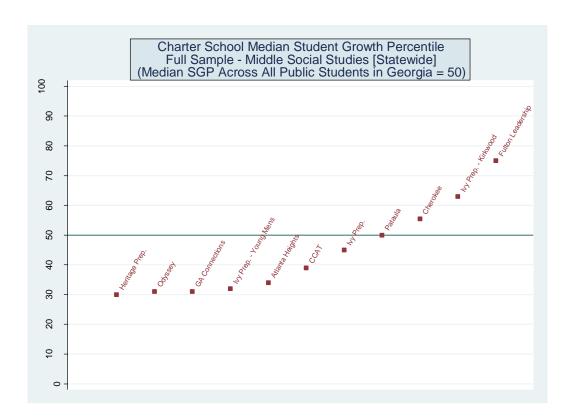

7              | 31               | 30              | 16           | 11             |
| Ivy Preparatory Academy School         | 14              | 8                | 4               | 8            | 10             |
| Cherokee Charter Academy               | 9               | 14               | 22              | 11           | 11             |
| Ivy Preparatory Young Men's Leadership | 8               | 5                | 9               | 15           | 19             |
| Ivy Prep Academy at Kirkwood for Girls | 2               | 2                | 1               | 3            | 6              |
| Heritage Preparatory Academy School    | 2               | 1                | 1               | 2            | 1              |

## Schools Serving Grades 6, 7 and 8 – Social Studies











| School Name                            | School Effect | School Effect  | School Mean    | School Effect | Mean SGP   |
|----------------------------------------|---------------|----------------|----------------|---------------|------------|
|                                        |               | Standard Error | Student Growth | State Rank    | State Rank |
|                                        |               |                | Percentile     | Percentile    | Percentile |
| Fulton Leadership Academy              | 0.3309        | 0.0435         | 69             | 97            | 99         |
| Ivy Prep Academy at Kirkwood for Girls | 0.1398        | 0.0572         | 59             | 80            | 90         |
| Cherokee Charter Academy               | 0.0538        | 0.0326