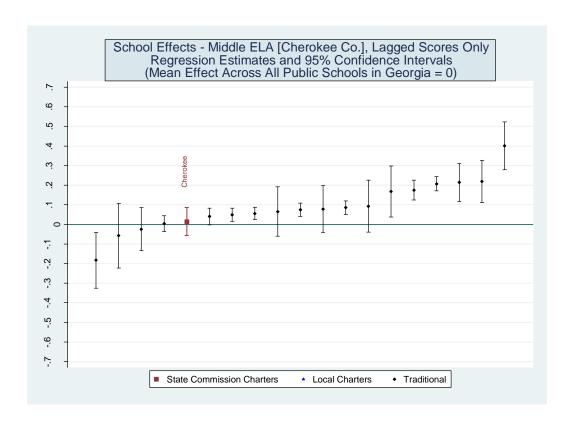

|          | . I . L    | -          |
|-------------|----------|------------------|------------------|------------------|----------|------------|------------|
| School Name |          | School Effect Sc | chool Effect So  | chool Effect Sch | ool Mean | School     | Number of  |
|             |          | All Controls     | Without          | Lagged           | SGP I    | Median SGP | Schools in |
|             |          |                  | Race/ S          | Scores Only      |          |            | District   |
|             |          |                  | <b>Ethnicity</b> |                  |          |            |            |
| CCAT School |          | 5                | 5                | 4                | 4        | 5          | 5          |

#### Cherokee











#### Estimated School Effects - All Controls, Mean SGPs and Statewide Percentile Ranks [cherokee]

| Estimated School Effects - All Collifols, Me | an SGFS and | i Statewide |         | -        | -          |              |            |
|----------------------------------------------|-------------|-------------|---------|----------|------------|--------------|------------|
| School Name                                  | State       | Local       | School  | School   | School     | School       | Mean SGP   |
|                                              | Charter     | Charter     | Effect  | Effect   | Mean       | Effect State | State Rank |
|                                              |             |             |         | Standard | Student    | Rank         | Percentile