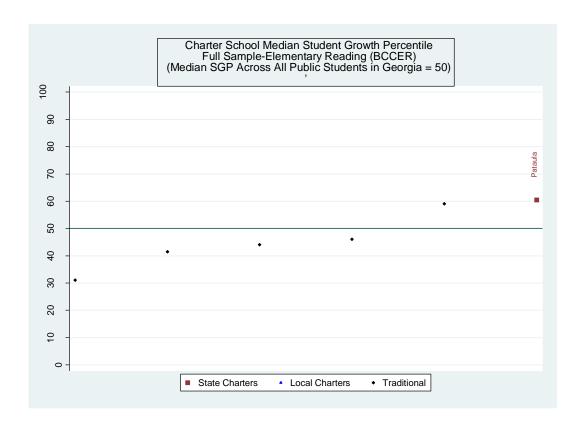

| 22                | 24             | 34                   | 14                | 41         | 85         |

# Baker Calhoun, Clay, Early and Randolph (BCCER)











#### Estimated School Effects - All Controls, Mean SGPs and Statewide Percentile Ranks [bccer]

| School Name                       | State   | Local   | School  | School   | School     | School       | Mean SGP   |
|-----------------------------------|---------|---------|---------|----------|------------|--------------|------------|
|                                   | Charter | Charter | Effect  | Effect   | Mean       | Effect State | State Rank |
|                                   |         |         |         | Standard | Student    | Rank         | Percentile |
|                                   |         |         |         | Error    | Growth     | Percentile   |            |
|                                   |         |         |         |          | Percentile |