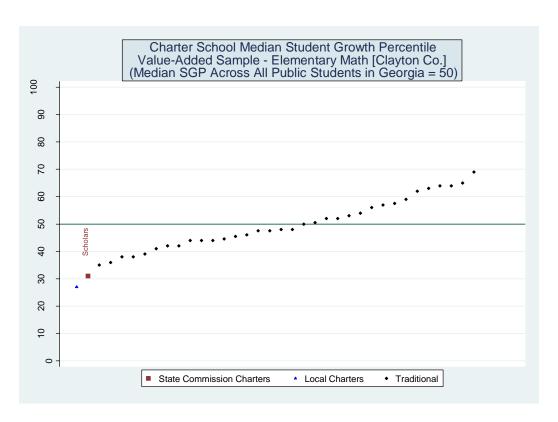

· · · · · · · · · · | (                |           |        | ,   |            |            |
|---------------------------------------|------------------|-----------|--------|-----|------------|------------|
| School Name                           | School Effect Sc | Number of |        |     |            |            |
|                                       | All Controls     | Without   | Lagged | SGP | Median SGP | Schools in |
|                                       |                  | District  |        |     |            |            |
|                                       |                  | Ethnicity |        |     |            |            |
| Cherokee Charter Academy              | 20               | 20        | 21     | 18  | 17         | 26         |

#### Clayton











## Estimated School Effects - All Controls, Mean SGPs and Statewide Percentile Ranks [clayton]

| School Name                           | in SGI's and<br>State | Local   | School  | School   | School     | School       | Mean SGP   |
|---------------------------------------|-----------------------|---------|---------|----------|------------|--------------|------------|
|                                       | Charter               | Charter | Effect  | Effect   | Mean       | Effect State | State Rank |
|                                       |                       |         |         | Standard | Student    | Rank         | Percentile |
|                                       |                       |         |         | Error    | Growth     | Percentile   |            |
|