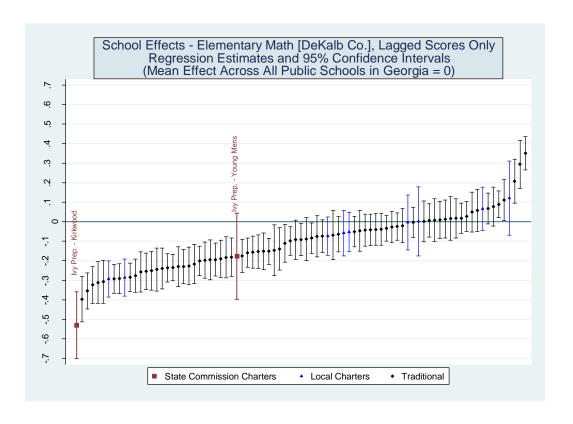

#### II. Value Added Models

A value-added model of the following form was used to estimate school effects:

$$A_{ist} = A_{it-n}\beta_1 + X_{it}\beta_2 + \delta_s + \varepsilon_{ist} \tag{1}$$

where  $A_{ist}$  represents the achievement level of student i in school s at time t,  $A_{it-n}$  is a vector of prior test scores,  $X_{it}$  is a vector of student characteristics,  $\delta_s$  is a school fixed effect, and  $\varepsilon_{ist}$  is a random error term. One can view the school fixed effect as the difference between a student's actual test score  $(A_{ist})$  and the score a student would be expected to earn based on their individual characteristics and past history of test scores  $(A_{it-n}\beta_1 + X_{it}\beta_2)$ , averaged over all students at a school. By construction, the average school has a fixed effect of zero and the performance of all other schools is measured relative to this average. Thus a positive estimated value for a school's fixed effect indicates they increase student achievement more than the average school while a negative value indicates they are less effective than the average school.

Three versions of the value-added model were estimated. The first employed all available student characteristics in the vector X. Estimates from this model are presented in the main report. The second removed indicators for student racial/ethnic categories. The third eliminated the X vector entirely and only included the vector of prior test scores. Each of the three value-added models was applied to 16 different samples representing five CRCT subjects at the elementary level, five CRCT subjects at the middle school level and six subject-specific end-of-course exams at the high school level. Estimates for the 48 model/sample combinations are provided below.

There are two things worth noting in the value-added model estimates. First, virtually all of the coefficients on the demographic characteristics have the expected sign. Second, most all of the coefficients on the demographic variables are statistically significant, indicating they have a non-zero impact on current test scores, even after controlling for prior test scores.