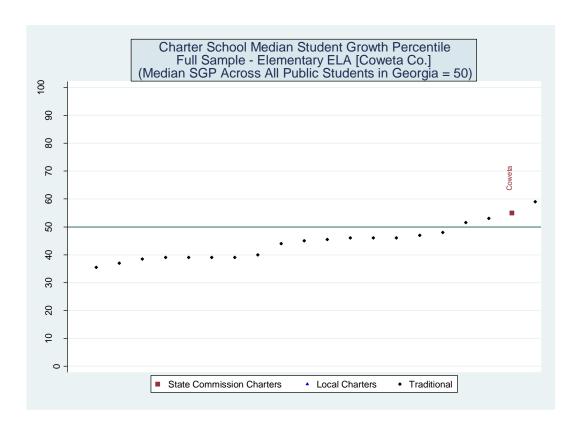

| Charles R. Drew Charter School        | 0 | 1 | -0.0223 | 0.0431 | 51 | 40 | 79 |
|---------------------------------------|---|---|---------|--------|----|----|----|
| M. A. Jones Elementary School         | 0 | 0 | -0.0310 | 0.0478 | 43 | 36 | 25 |
| Cascade Elementary School             | 0 | 0 | -0.0311 | 0.0605 | 38 | 36 | 7  |
| Scott Elementary School               | 0 | 0 | -0.0418 | 0.0635 | 37 | 32 | 5  |
| Miles Intermediate School             | 0 | 0 | -0.0421 | 0.0414 | 44 | 31 | 30 |
| Atlanta Preparatory Academy           | 0 | 1 | -0.0433 | 0.0630 | 43 | 31 | 26 |
| Springdale Park Elementary School     | 0 | 0 | -0.0450 | 0.0482 | 50 | 30 | 69 |
| Grove Park Intermediate School        | 0 | 0 | -0.0546 | 0.0398 | 41 | 27 | 17 |
| Heritage Academy Elementary           | 0 | 0 | -0.0572 | 0.0517 | 41 | 26 | 15 |
| Benteen Elementary School             | 0 | 0 | -0.0639 | 0.0722 | 40 | 24 | 13 |
| Continental Colony Elementary School  | 0 | 0 | -0.0642 | 0.0543 | 37 | 24 | 5  |
| Finch Elementary                      | 0 | 0 | -0.0651 | 0.0504 | 41 | 24 | 14 |
| Hutchinson Elementary School          | 0 | 0 | -0.0749 | 0.0550 | 43 | 21 | 26 |
| Peyton Forest Elementary School       | 0 | 0 | -0.0791 | 0.0509 | 40 | 19 | 11 |
| Deerwood Academy School               | 0 | 0 | -0.0803 | 0.0426 | 39 | 19 | 9  |
| Boyd Elementary School                | 0 | 0 | -0.0806 | 0.0579 | 42 | 19 | 19 |
| Fain Elementary School                | 0 | 0 | -0.0866 | 0.0526 | 38 | 17 | 7  |
| Rivers Elementary School              | 0 | 0 | -0.0887 | 0.0416 | 41 | 17 | 17 |
| Whitefoord Elementary School          | 0 | 0 | -0.0911 | 0.0728 | 29 | 16 | 1  |
| Lin Elementary School                 | 0 | 0 | -0.0917 | 0.0464 | 49 | 16 | 65 |
| Perkerson Elementary School           | 0 | 0 | -0.0943 | 0.0513 | 39 | 15 | 8  |
| Bazoline E. Usher/Collier Heights Elm | 0 | 0 | -0.0963 | 0.0579 | 41 | 15 | 16 |
| Gideons Elementary School             | 0 | 0 | -0.1020 | 0.0489 | 42 | 13 | 18 |
| KIPP West Atlanta Young Scholars Acad | 0 | 1 | -0.1082 | 0.0643 | 47 | 12 | 51 |
| Bethune Elementary School             | 0 | 0 | -0.1126 | 0.0533 | 36 | 11 | 4  |
| Dobbs Elementary School               | 0 | 0 | -0.1251 | 0.0478 | 36 | 9  | 4  |
| Connally Elementary School            | 0 | 0 | -0.1449 | 0.0528 | 38 | 7  | 7  |
| D. H. Stanton Elementary School       | 0 | 0 | -0.1534 | 0.0814 | 35 | 6  | 2  |
| Toomer Elementary School              | 0 | 0 | -0.1624 | 0.0595 | 33 | 5  | 1  |
| Dunbar Elementary School              | 0 | 0 | -0.1779 | 0.0615 | 35 | 3  | 3  |
| Slater Elementary School              | 0 | 0 | -0.1866 | 0.0499 | 35 | 3  | 3  |
|                                       |   |   |         |        |    |    |    |