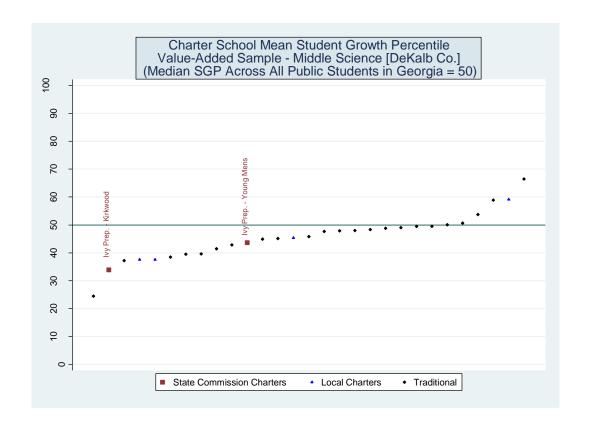

| ,             | 1 -        | -          |
|--------------------------|--------------|---------------|-----------------|---------------|------------|------------|
| School Name              | School Effec | t School Effe | ct School Effec | t School Mear | ı School   | Number of  |
|                          | All Controls | Without       | Lagged          | SGP           | Median SGP | Schools in |
|                          |              | Race/         | Scores Only     |               |            | District   |
|                          |              | Ethnicity     |                 |               |            |            |
| Cherokee Charter Academy | 17           | 17            | 12              | 14            | 14         | 19         |

#### <u>DeKalb</u>











# Estimated School Effects - All Controls, Mean SGPs and Statewide Percentile Ranks [dekalb]

| School Name                           | State   | Local   | School  | School   | School     | School       | Mean SGP   |
|---------------------------------------|---------|---------|---------|----------|------------|--------------|------------|
|                                       | Charter | Charter | Effect  | Effect   | Mean       | Effect State | State Rank |
|                                       |         |         | 33      | Standard | Student    | Rank         | Percentile |
|                                       |         |         |         | Error    | Growth     | Percentile   |            |
|                                       |         |         |         |