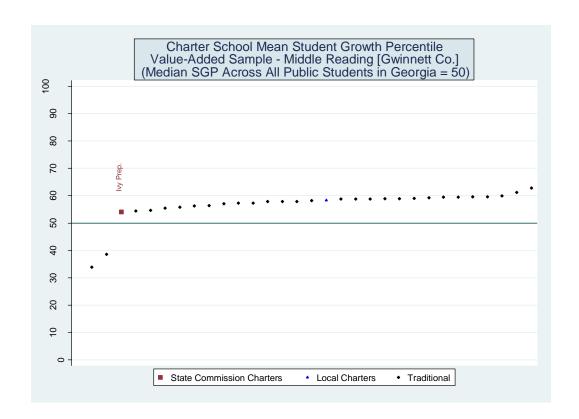

---------------|----------|-----------------|------------------|------------------|----------|------------|------------|
| School Name            |          | School Effect S | chool Effect So  | chool Effect Sch | ool Mean | School     | Number of  |
|                        |          | All Controls    | Without          | Lagged           | SGP      | Median SGP | Schools in |
|                        |          |                 | Race/ S          | Scores Only      |          |            | District   |
|                        |          |                 | <b>Ethnicity</b> |                  |          |            |            |
| Fulton Leadership Acad | lemy     | 1               | 1                | 5                | 12       | 12         | 24         |

#### **Gwinnett**











# **Estimated School Effects - All Controls, Mean SGPs and Statewide Percentile Ranks [gwinnett]**

| School Name                           | State   | Local   | School  | School   | School     | School       | Mean SGP   |
|---------------------------------------|---------|---------|---------|----------|------------|--------------|------------|
|                                       | Charter | Charter | Effect  | Effect   | Mean       | Effect State | State Rank |
|                                       |         |         |         | Standard | Student    | Rank         | Percentile |
|                                       |         |         |         | Error    | Growth     | Percentile   |            |
|                                       |         |         |         |