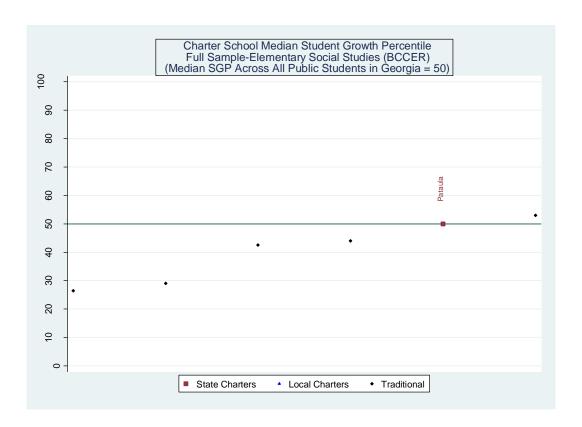

Estimated School Effects - Lagged Scores Only, Mean SGPs and Statewide Percentile Ranks [clayton]

| School Name                           | ny, Mean S<br>State | Gr <b>s</b> and Sta<br>Local | School  | School   | School     | School       | Mean SGP   |
|---------------------------------------|---------------------|------------------------------|---------|----------|------------|--------------|------------|
| School Hume                           | Charter             | Charter                      | Effect  | Effect   | Mean       | Effect State | State Rank |
|                                       | Citelite:           | Citeti ici                   | 255001  | Standard | Student    | Rank         | Percentile |
|                                       |                     |                              |         | Error    | Growth     | Percentile   | 1 0.00     |
|                                       |                     |                              |         | 2        | Percentile | 1 0.00       |            |
| Tara Elementary School                | 0                   | 0                            | 0.3213  | 0.0418   | 68         | 95           | 98         |
| Lake City Elementary School           | 0                   | 0                            | 0.1137  | 0.0455   | 62         | 74           | 93         |
| Mount Zion Elementary School          | 0                   | 0                            | 0.0842  | 0.0301   | 54         | 69           | 68         |
| Thurgood Marshall Elementary School   | 0                   | 0                            | 0.0733  | 0.0350   | 58         | 67           | 84         |
| Oliver Elementary School              | 0                   | 0                            | 0.0476  | 0.0402   | 53         | 62           | 67         |
| Roberta T. Smith Elementary School    | 0                   | 0                            | 0.0132  | 0.0315   | 54         | 54           | 70         |
| James Jackson Elementary School       | 0                   | 0                            | -0.0093 | 0.0325   | 44         | 49           | 28         |
| Pointe South Elementary School        | 0                   | 0                            | -0.0139 | 0.0407   | 49         | 47           | 49         |
| Brown Elementary School               | 0                   | 0                            | -0.0260 | 0.0366   | 52         | 46           | 59         |
| Kemp Elem School                      | 0                   | 0                            | -0.0360 | 0.0277   | 53         | 43           | 65         |
| William M. McGarrah Elementary School | 0                   | 0                            | -0.0491 | 0.0439   | 48         | 40           | 44         |
| Anderson Elementary School            | 0                   | 0                            | -0.0514 | 0.0476   | 48         | 40           | 44         |
| River's Edge Elementary School        | 0                   | 0                            | -0.0616 | 0.0397   | 46         | 38           | 36         |
| Harper Elementary School              | 0                   | 0                            | -0.0625 | 0.0356   | 48         | 38           | 42         |
| Arnold Elementary School              | 0                   | 0                            | -0.1018 | 0.0421   | 39         | 30           | 12         |
| East Clayton Elementary School        | 0                   | 0                            | -0.1028 | 0.0402   | 47         | 30           | 41         |
| Swint Elementary School               | 0                   | 0                            | -0.1159 | 0.0412   | 50         | 28           | 50         |
| Church Street Elementary School       | 0                   | 0                            | -0.1212 | 0.0352   | 45         | 27           | 32         |
| Lee Street Elementary School          | 0                   | 0                            | -0.1272 | 0.0442   | 46         | 26           | 36         |
| Suder Elementary School               | 0                   | 0                            | -0.1297 | 0.0371   | 44         | 25           | 28         |
| Callaway Elementary School            | 0                   | 0                            | -0.1368 | 0.0385   | 42         | 24           | 23         |
| Morrow Elementary School              | 0                   | 0                            | -0.1390 | 0.0448   | 42         | 24           | 20         |
| Hawthorne Elementary School           | 0                   | 0                            | -0.1408 | 0.0326   | 47         | 23           | 38         |
| West Clayton Elementary School        | 0                   | 0                            | -0.1474 | 0.0547   | 46         | 22           | 35         |
| Huie Elementary School                | 0                   | 0                            | -0.1499 | 0.0403   | 43         | 21           | 25         |