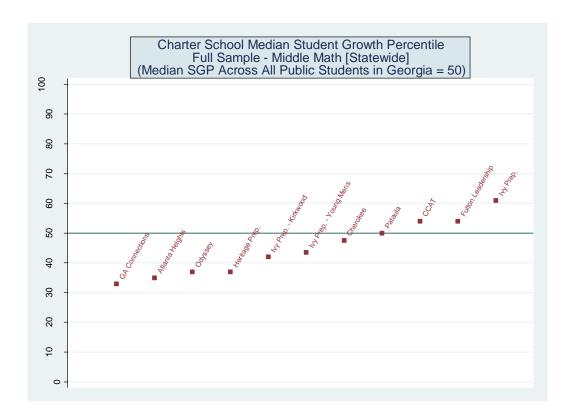

# Within-District Rankings of State Commission Charters (Middle Science) - Various Models [aps]

| School Name                         | School     | School        | School        | School | School | School | School | Number   |
|-------------------------------------|------------|---------------|---------------|--------|--------|--------|--------|----------|
|                                     | Effect All | <i>Effect</i> | <i>Effect</i> | Mean   | Median | Mean   | Median | of       |
|                                     | Controls   | Without       | Lagged        | SGP -  | SGP -  | SGP -  | SGP -  | Schools  |
|                                     |            | Race/         | Scores        | VAM    | VAM    | Full   | Full   | in       |
|                                     |            | Ethnicity     | Only          | Sample | Sample | Sample | Sample | District |
| Atlanta Heights Charter School      | 5          | 5             | 6             | 5      | 4      | 14     | 13     | 27       |
| Heritage Preparatory Academy School | 27         | 27            | 26            | 26     | 26     | 26     | 26     | 27       |