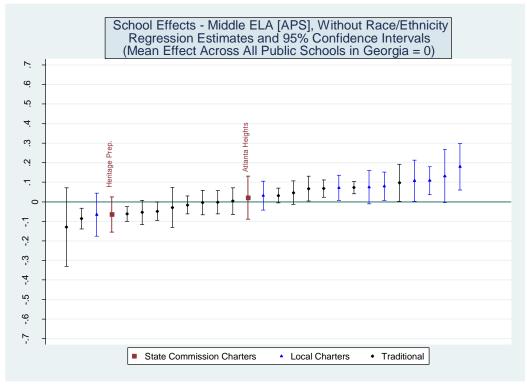

Three versions of the value-added model were estimated. The first employed all available student characteristics in the vector X. Estimates from this model are presented in the main report. The second removed indicators for student racial/ethnic categories. The third eliminated the X vector entirely and only included the vector of prior test scores. Each of the three value-added models was applied to 16 different samples representing five CRCT subjects at the elementary level, five CRCT subjects at the middle school level and six subject-specific end-of-course exams at the high school level. Estimates for the 48 model/sample combinations are provided below.