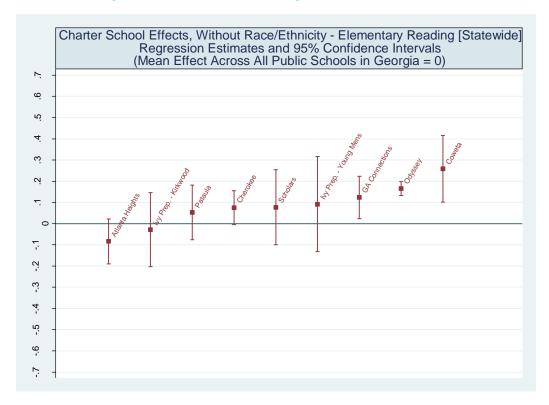

Three versions of the value-added model were estimated. The first employed all available student characteristics in the vector X. Estimates from this model are presented in the main report. The second removed indicators for student racial/ethnic categories. The third eliminated the X vector entirely and only included the vector of prior test scores. Each of the three value-added models was applied to 16 different samples representing five CRCT subjects at the elementary level, five CRCT subjects at the middle school level and six subject-specific end-of-course exams at the high school level. Estimates for the 48 model/sample combinations are provided below.

There are two things worth noting in the value-added model estimates. First, virtually all of the coefficients on the demographic characteristics have the expected sign. Second, most all of the coefficients on the demographic variables are statistically significant, indicating they have a non-zero impact on current test scores, even after controlling for prior test scores.