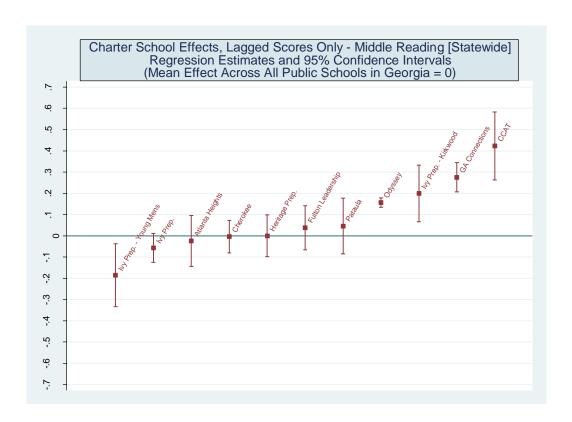

| 71              | 72               | 77              | 78           | 66             |
| Georgia Connections Academy            | 30              | 31               | 32              | 41           | 48             |
| Odyssey School                         | 14              | 15               | 13              | 23           | 25             |
| Atlanta Heights Charter School         | 10              | 9                | 8               | 14           | 17             |
| Scholars Academy Charter School        | 8               | 8                | 7               | 4            | 3              |
| Ivy Preparatory Young Men's Leadership | 5               | 5                | 11              | 11           | 8              |

## Schools Serving Grades 6, 7 and 8 – Reading











| School Name                            | School Effect | School Effect  | School Mean    | School Effect | Mean SGP   |
|----------------------------------------|---------------|----------------|----------------|---------------|------------|
|                                        |               | Standard Error | Student Growth | State Rank    | State Rank |
|                                        |               |                | Percentile     | Percentile    | Percentile |
| CCAT School                            | 0.3909        | 0.0807         | 62             | 99            | 97         |
| Georgia Connections Academy            | 0.2539        | 0.0347         | 58             | 98            | 87         |
| Odyssey School                         | 0.1746        | 0