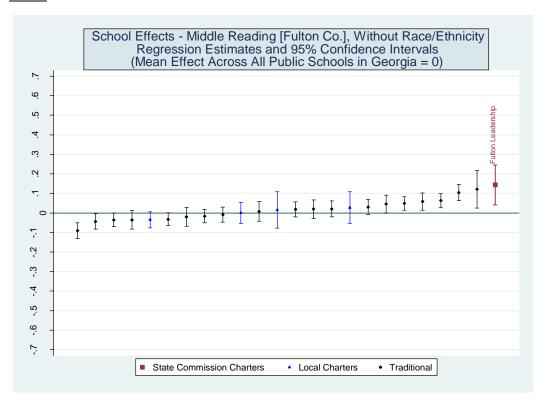

|                                                              |
| 3                | 4                | 3                          | 6                                             | 11                                                | 29                                                           |
| 27               | 27               | 28                         | 21                                            | 13                                                | 29                                                           |
|                  |                  | All Controls Without Race/ | All Controls Without Lagged Race/ Scores Only | All Controls Without Lagged SGP Race/ Scores Only | All Controls Without Lagged SGP Median SGP Race/ Scores Only |

### **Fulton**











## Estimated School Effects - All Controls, Mean SGPs and Statewide Percentile Ranks [fulton]

| School Name                        | State   | Local   | School  | School   | School     | School       | Mean SGP   |
|------------------------------------|---------|---------|---------|----------|------------|--------------|------------|
|                                    | Charter | Charter | Effect  | Effect   | Mean       | Effect State | State Rank |
|                                    |         |         |         | Standard | Student    | Rank         | Percentile |
|                                    |         |         |         | Error    | Growth     | Percentile   |            |
|                                    |         |         |         |          | Percentile