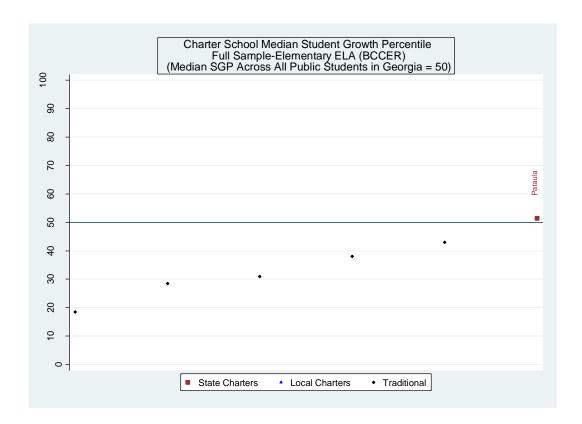

Elementary ELA Value-Added Model Estimates, Lagged Scores Only

| Didinoman's DDIT varac ite | idea intoder Estimates, Edgged S |
|----------------------------|----------------------------------|
| Lagged Math Score          | 0.1329**                         |
|                            | (0.0025)                         |
|                            |                                  |
| Lagged ELA Score           | 0.3058**                         |
|                            | (0.0027)                         |
|                            |                                  |
| Lagged Reading Score       | 0.2532**                         |
|                            | (0.0025)                         |
|                            |                                  |
| Lagged Science Score       | 0.1133**                         |
|                            | (0.0029)                         |
|                            |                                  |
| Lagged Soc. Stud. Score    | 0.0968**                         |
|                            | (0.0030)                         |
|                            |                                  |
| Constant                   | -0.0124**                        |
|                            | (0.0001)                         |
| Observations               | 225494                           |