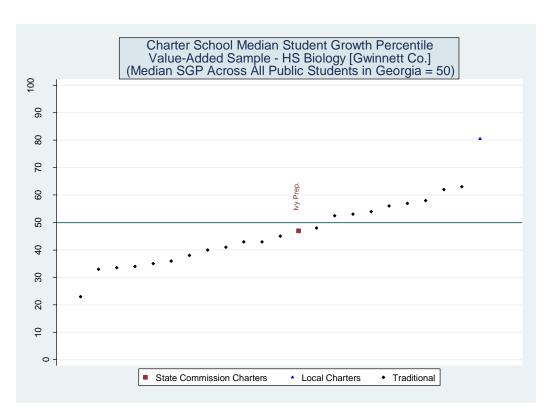

Three versions of the value-added model were estimated. The first employed all available student characteristics in the vector X. Estimates from this model are presented in the main report. The second removed indicators for student racial/ethnic categories. The third eliminated the X vector entirely and only included the vector of prior test scores. Each of the three value-added models was applied to 16 different samples representing five CRCT subjects at the elementary level, five CRCT subjects at the middle school level and six subject-specific end-of-course exams at the high school level. Estimates for the 48 model/sample combinations are provided below.