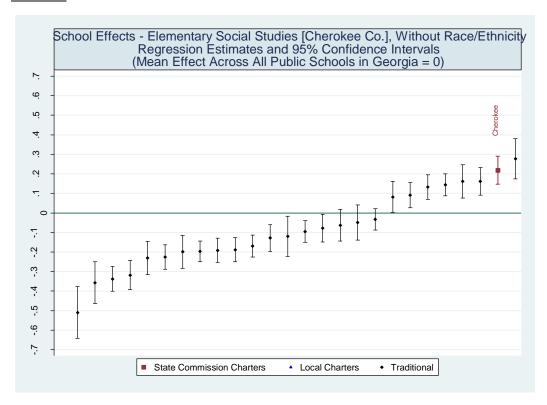

Estimated School Effects - Lagged Scores Only, Mean SGPs and Statewide Percentile Ranks [clayton]

| School Name                           | ny, Mean S<br>State | Gr <b>s</b> and Sta<br>Local | School  | School   | School     | School       | Mean SGP   |
|---------------------------------------|---------------------|------------------------------|---------|----------|------------|--------------|------------|
| School Hume                           | Charter             | Charter                      | Effect  | Effect   | Mean       | Effect State | State Rank |
|                                       | Citelite:           | Citeti ici                   | 255001  | Standard | Student    | Rank         | Percentile |
|                                       |                     |                              |         | Error    | Growth     | Percentile   | 1 0.00     |
|                                       |                     |                              |         | 2        | Percentile | 1 0.00       |            |
| Tara Elementary School                | 0                   | 0                            | 0.3213  | 0.0418   | 68         | 95           | 98         |
| Lake City Elementary School           | 0                   | 0                            | 0.1137  | 0.0455   | 62         | 74           | 93         |
| Mount Zion Elementary School          | 0                   | 0                            | 0.0842  | 0.0301   | 54         | 69           | 68         |
| Thurgood Marshall Elementary School   | 0                   | 0                            | 0.0733  | 0.0350   | 58         | 67           | 84         |
| Oliver Elementary School              | 0                   | 0                            | 0.0476  | 0.0402   | 53         | 62           | 67         |
| Roberta T. Smith Elementary School    | 0                   | 0                            | 0.0132  | 0.0315   | 54         | 54           | 70         |
| James Jackson Elementary School       | 0                   | 0                            | -0.0093 | 0.0325   | 44         | 49           | 28         |
| Pointe South Elementary School        | 0                   | 0                            | -0.0139 | 0.0407   | 49         | 47           | 49         |
| Brown Elementary School               | 0                   | 0                            | -0.0260 | 0.0366   | 52         | 46           | 59         |
| Kemp Elem School                      | 0                   | 0                            | -0.0360 | 0.0277   | 53         | 43           | 65         |
| William M. McGarrah Elementary School | 0                   | 0                            | -0.0491 | 0.0439   | 48         | 40           | 44         |
| Anderson Elementary School            | 0                   | 0                            | -0.0514 | 0.0476   | 48         | 40           | 44         |
| River's Edge Elementary School        | 0                   | 0                            | -0.0616 | 0.0397   | 46         | 38           | 36         |
| Harper Elementary School              | 0                   | 0                            | -0.0625 | 0.0356   | 48         | 38           | 42         |
| Arnold Elementary School              | 0                   | 0                            | -0.1018 | 0.0421   | 39         | 30           | 12         |
| East Clayton Elementary School        | 0                   | 0                            | -0.1028 | 0.0402   | 47         | 30           | 41         |
| Swint Elementary School               | 0                   | 0                            | -0.1159 | 0.0412   | 50         | 28           | 50         |
| Church Street Elementary School       | 0                   | 0                            | -0.1212 | 0.0352   | 45         | 27           | 32         |
| Lee Street Elementary School          | 0                   | 0                            | -0.1272 | 0.0442   | 46         | 26           | 36         |
| Suder Elementary School               | 0                   | 0                            | -0.1297 | 0.0371   | 44         | 25           | 28         |
| Callaway Elementary School            | 0                   | 0                            | -0.1368 | 0.0385   | 42         | 24           | 23         |
| Morrow Elementary School              | 0                   | 0                            | -0.1390 | 0.0448   | 42         | 24           | 20         |
| Hawthorne Elementary School           | 0                   | 0                            | -0.1408 | 0.0326   | 47         | 23           | 38         |
| West Clayton Elementary School        | 0                   | 0                            | -0.1474 | 0.0547   | 46         | 22           | 35         |
| Huie Elementary School                | 0                   | 0                            | -0.1499 | 0.0403   | 43         | 21           | 25         |