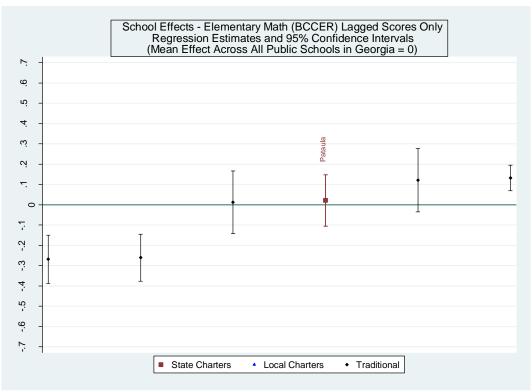

Three versions of the value-added model were estimated. The first employed all available student characteristics in the vector X. Estimates from this model are presented in the main report. The second removed indicators for student racial/ethnic categories. The third eliminated the X vector entirely and only included the vector of prior test scores. Each of the three value-added models was applied to 16 different samples representing five CRCT subjects at the elementary level, five CRCT subjects at the middle school level and six subject-specific end-of-course exams at the high school level. Estimates for the 48 model/sample combinations are provided below.

There are two things worth noting in the value-added model estimates. First, virtually all of the coefficients on the demographic characteristics have the expected sign. Second, most all of the coefficients on the demographic variables are statistically significant, indicating they have a non-zero impact on current test scores, even after controlling for prior test scores.