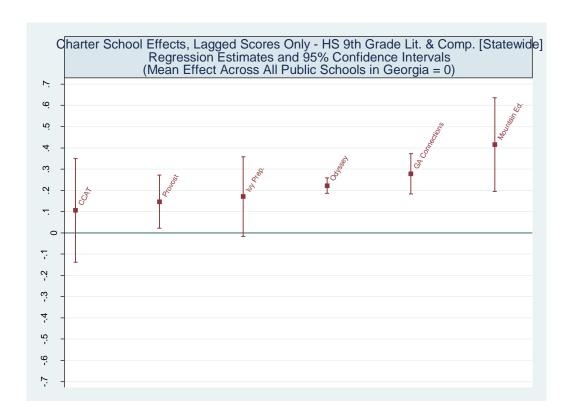

| 17               | 20              | 25           | 35             |
| Heritage Preparatory Academy School    | 9               | 9                | 10              | 12           | 9              |
| Odyssey School                         | 9               | 9                | 9               | 8            | 6              |
| Georgia Connections Academy            | 8               | 8                | 8               | 8            | 7              |
| Ivy Preparatory Young Men's Leadership | 4               | 3                | 6               | 4            | 6              |
| Atlanta Heights Charter School         | 3               | 3                | 3               | 6            | 7              |

## Schools Serving Grades 9 through 12 – 9<sup>th</sup> Grade Literature











| School Name                      | School Effect | School Effect  | School Mean    | School Effect | Mean SGP   |
|----------------------------------|---------------|----------------|----------------|---------------|------------|
|                                  |               | Standard Error | Student Growth | State Rank    | State Rank |
|                                  |               |                | Percentile     | Percentile    | Percentile |
| Mountain Education Center School | 0.3869        | 0.1104         | 61             | 99            | 96         |
| Georgia Connections Academy      | 0.2509        | 0.0472         | 60             | 98            | 95         |
| Odyssey School                   | 0.1888        | 0.0188         | 57             | 94