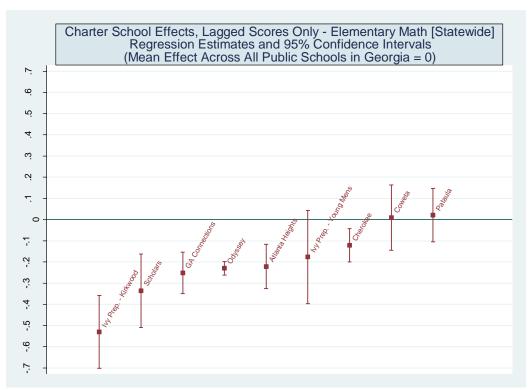

Three versions of the value-added model were estimated. The first employed all available student characteristics in the vector X. Estimates from this model are presented in the main report. The second removed indicators for student racial/ethnic categories. The third eliminated the X vector entirely and only included the vector of prior test scores. Each of the three value-added models was applied to 16 different samples representing five CRCT subjects at the elementary level, five CRCT subjects at the middle school level and six subject-specific end-of-course exams at the high school level. Estimates for the 48 model/sample combinations are provided below.