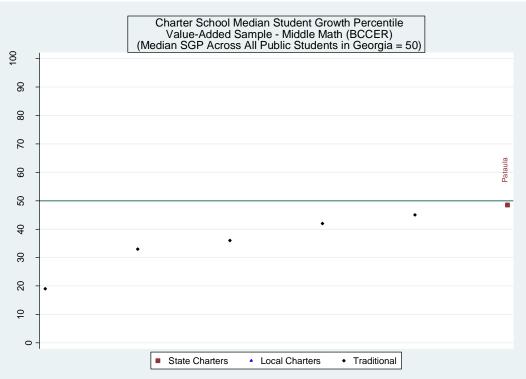

Three versions of the value-added model were estimated. The first employed all available student characteristics in the vector X. Estimates from this model are presented in the main report. The second removed indicators for student racial/ethnic categories. The third eliminated the X vector entirely and only included the vector of prior test scores. Each of the three value-added models was applied to 16 different samples representing five CRCT subjects at the elementary level, five CRCT subjects at the middle school level and six subject-specific end-of-course exams at the high school level. Estimates for the 48 model/sample combinations are provided below.