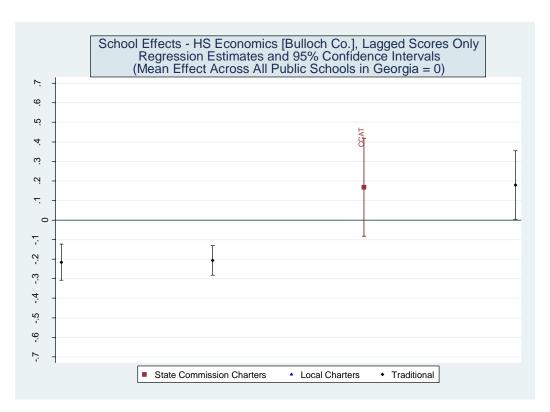

| Statewide Average   | 106006 | 28.2 | 34.0 | 37.8 | 71.8  |
|---------------------|--------|------|------|------|-------|
| Economics           |        |      |      |      |       |
| Mountain Education  | 209    | 19.6 | 47.8 | 32.5 | 80.4  |
| Odyssey School      | 11     | 0.0  | 36.4 | 63.6 | 100.0 |
| Provost Academy     | 88     | 43.2 | 42.0 | 14.8 | 56.8  |
| Georgia Connections | 55     | 36.4 | 36.4 | 27.3 | 63.6  |
| CCAT School         | 29     | 17.2 | 37.9 | 44.8 | 82.8  |
| Statewide Average   | 103674 | 20.9 | 39.4 | 39.7 | 79.1  |