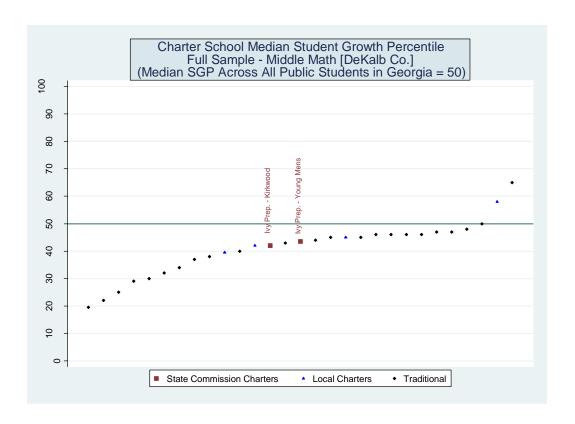

| ,             | 1 -        | -          |
|--------------------------|---------------|---------------|---------------|---------------|------------|------------|
| School Name              | School Effect | School Effect | School Effect | t School Mean | School     | Number of  |
|                          | All Controls  | Without       | Lagged        | SGP           | Median SGP | Schools in |
|                          |               | Race/         | Scores Only   |               |            | District   |
|                          |               | Ethnicity     |               |               |            |            |
| Cherokee Charter Academy | 19            | 19            | 19            | 18            | 17         | 19         |

### <u>DeKalb</u>











### **Estimated School Effects - All Controls, Mean SGPs and Statewide Percentile Ranks [dekalb]**

| lean SGPS | anu Statew                                           | ide Percenti