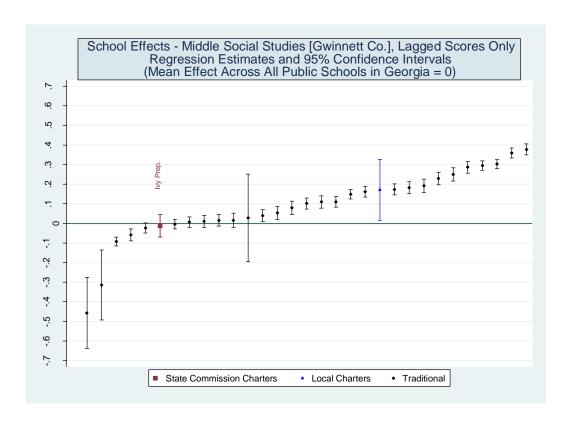

Three versions of the value-added model were estimated. The first employed all available student characteristics in the vector X. Estimates from this model are presented in the main report. The second removed indicators for student racial/ethnic categories. The third eliminated the X vector entirely and only included the vector of prior test scores. Each of the three value-added models was applied to 16 different samples representing five CRCT subjects at the elementary level, five CRCT subjects at the middle school level and six subject-specific end-of-course exams at the high school level. Estimates for the 48 model/sample combinations are provided below.