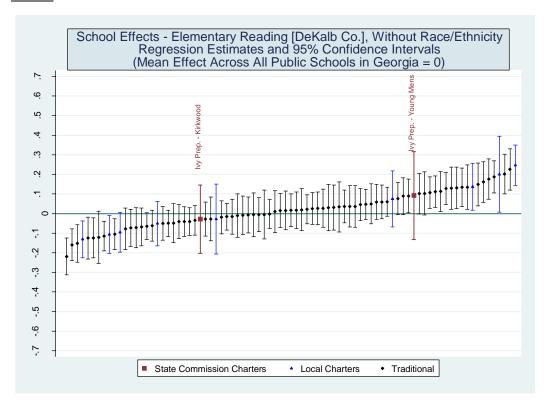

------|------------|--|
| School Name                                  | School Effect Sc    | chool Effect S    | chool Effect  | School Mean  | School     | Number of  |  |
|                                              | All Controls        | Without           | Lagged        | SGP          | Median SGP | Schools in |  |
|                                              |                     | Race/ Scores Only |               |              |            |            |  |
|                                              |                     | <b>Ethnicity</b>  |               |              |            |            |  |
| Coweta Charter Academy                       | 1                   | 1                 | 1             | 1            | 1          | 20         |  |

#### <u>DeKalb</u>











# Estimated School Effects - All Controls, Mean SGPs and Statewide Percentile Ranks [dekalb]

| School Name                           | State   | Local   | School | School   | School     | School     | Mean SGP   |
|---------------------------------------|---------|---------|--------|----------|------------|------------|------------|
|                                       | Charter | Charter | Effect | Effect   | Mean       |            | State Rank |
|                                       |         |         |        | Standard | Student    | Rank       | Percentile |
|                                       |         |         |        | Error    | Growth     | Percentile |            |
|                                       |         |         |        |          | Percentil