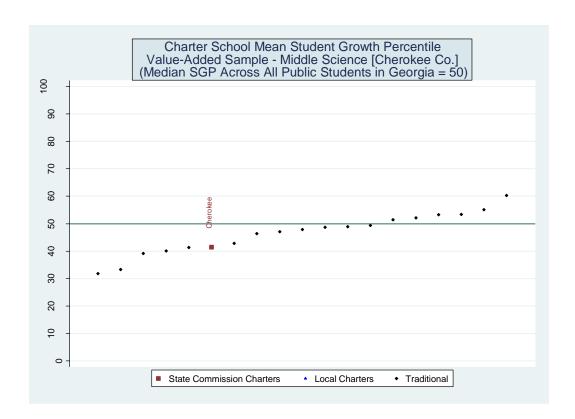

----------|---------------|---------------|------------|------------|
| School Name                           |         | School Effect | School Effect | School Effect | t School Mean | School     | Number of  |
|                                       |         | All Controls  | Without       | Lagged        | SGP           | Median SGP | Schools in |
|                                       |         |               | Race/         | Scores Only   |               |            | District   |
|                                       |         |               | Ethnicity     |               |               |            |            |
| CCAT School                           |         | 5             | 4             | 4             | 5             | 5          | 5          |

#### Cherokee











Estimated School Effects - All Controls, Mean SGPs and Statewide Percentile Ranks [cherokee]

| Estimated School Effects - All Controls, N | iean SGPs | ana Statew | iae Percenu | ne Kanks [cn | erokeej    |              |            |
|--------------------------------------------|-----------|------------|-------------|--------------|------------|--------------|------------|
| School Name                                | State     | Local      | School      | School       | School     | School       | Mean SGP   |
|                                            | Charter   | Charter    | Effect      | Effect       | Mean       | Effect State | State Rank |
|                                            |           |            |             | Standard     | Student    | Rank         | Per