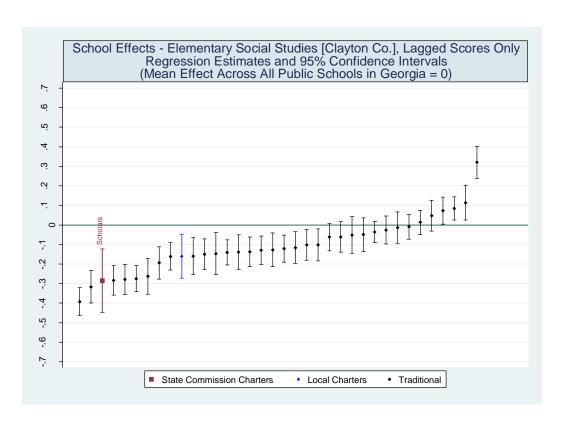

Estimated School Effects - Lagged Scores Only, Mean SGPs and Statewide Percentile Ranks [clayton]

| School Name                           | ny, Mean S<br>State | Gr <b>s</b> and Sta<br>Local | School  | School   | School     | School       | Mean SGP   |
|---------------------------------------|---------------------|------------------------------|---------|----------|------------|--------------|------------|
| School Hume                           | Charter             | Charter                      | Effect  | Effect   | Mean       | Effect State | State Rank |
|                                       | Citelite:           | Citeti ici                   | 255001  | Standard | Student    | Rank         | Percentile |
|                                       |                     |                              |         | Error    | Growth     | Percentile   | 1 0.00     |
|                                       |                     |                              |         | 2        | Percentile | 1 0.00       |            |
| Tara Elementary School                | 0                   | 0                            | 0.3213  | 0.0418   | 68         | 95           | 98         |
| Lake City Elementary School           | 0                   | 0                            | 0.1137  | 0.0455   | 62         | 74           | 93         |
| Mount Zion Elementary School          | 0                   | 0                            | 0.0842  | 0.0301   | 54         | 69           | 68         |
| Thurgood Marshall Elementary School   | 0                   | 0                            | 0.0733  | 0.0350   | 58         | 67           | 84         |
| Oliver Elementary School              | 0                   | 0                            | 0.0476  | 0.0402   | 53         | 62           | 67         |
| Roberta T. Smith Elementary School    | 0                   | 0                            | 0.0132  | 0.0315   | 54         | 54           | 70         |
| James Jackson Elementary School       | 0                   | 0                            | -0.0093 | 0.0325   | 44         | 49           | 28         |
| Pointe South Elementary School        | 0                   | 0                            | -0.0139 | 0.0407   | 49         | 47           | 49         |
| Brown Elementary School               | 0                   | 0                            | -0.0260 | 0.0366   | 52         | 46           | 59         |
| Kemp Elem School                      | 0                   | 0                            | -0.0360 | 0.0277   | 53         | 43           | 65         |
| William M. McGarrah Elementary School | 0                   | 0                            | -0.0491 | 0.0439   | 48         | 40           | 44         |
| Anderson Elementary School            | 0                   | 0                            | -0.0514 | 0.0476   | 48         | 40           | 44         |
| River's Edge Elementary School        | 0                   | 0                            | -0.0616 | 0.0397   | 46         | 38           | 36         |
| Harper Elementary School              | 0                   | 0                            | -0.0625 | 0.0356   | 48         | 38           | 42         |
| Arnold Elementary School              | 0                   | 0                            | -0.1018 | 0.0421   | 39         | 30           | 12         |
| East Clayton Elementary School        | 0                   | 0                            | -0.1028 | 0.0402   | 47         | 30           | 41         |
| Swint Elementary School               | 0                   | 0                            | -0.1159 | 0.0412   | 50         | 28           | 50         |
| Church Street Elementary School       | 0                   | 0                            | -0.1212 | 0.0352   | 45         | 27           | 32         |
| Lee Street Elementary School          | 0                   | 0                            | -0.1272 | 0.0442   | 46         | 26           | 36         |
| Suder Elementary School               | 0                   | 0                            | -0.1297 | 0.0371   | 44         | 25           | 28         |
| Callaway Elementary School            | 0                   | 0                            | -0.1368 | 0.0385   | 42         | 24           | 23         |
| Morrow Elementary School              | 0                   | 0                            | -0.1390 | 0.0448   | 42         | 24           | 20         |
| Hawthorne Elementary School           | 0                   | 0                            | -0.1408 | 0.0326   | 47         | 23           | 38         |
| West Clayton Elementary School        | 0                   | 0                            | -0.1474 | 0.0547   | 46         | 22           | 35         |
| Huie Elementary School                | 0                   | 0                            | -0.1499 | 0.0403   | 43         | 21           | 25         |