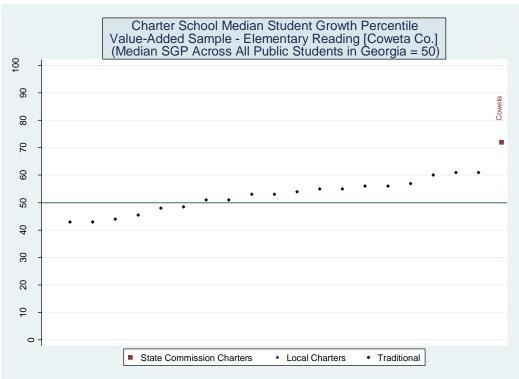

| Effect All   | Effect       | <i>Effect</i> | Mean      | Median    | Mean     | Median | of       |
|                                              | Controls     | 11/:4/2 01.4 | Innaal        | CCD       | CCD       | CCD      | CCD    | Calaaala |

Controls Without Lagged SGP -SGP -SGP -SGP -Schools Scores VAMVAMRace/ FullFullin**Ethnicity** Only Sample Sample Sample Sample District Scholars Academy Charter School 8 20 14 8 36 6

#### Within-District Rankings of State Commission Charters (Elementary Reading) - Various Models, Common Sample [clayton] School Effect School Effect School Mean School Name School Number of All Controls Without Lagged SGP Median SGP Schools in Race/ Scores Only District **Ethnicity** 5 4 8 36 Scholars Academy Charter School 5 14

#### **Coweta**











#### Estimated School Effects - All Controls, Mean SGPs and Statewide Percentile Ranks [coweta]

| School Name                         | State   | Local   | School  | School   | School     | School       | Mean SGP   |
|-------------------------------------|---------|---------|---------|----------|------------|--------------|------------|
|                                     | Charter | Charter | Effect  | Effect   | Mean       | Effect State | State Rank |
|                                     |         |         |         | Standard | Student    | Rank         | Percentile |
|                                     |         |         |         | Error    | Growth     | Percentile   |            |
|                                     |         |         |         |          | Percenti