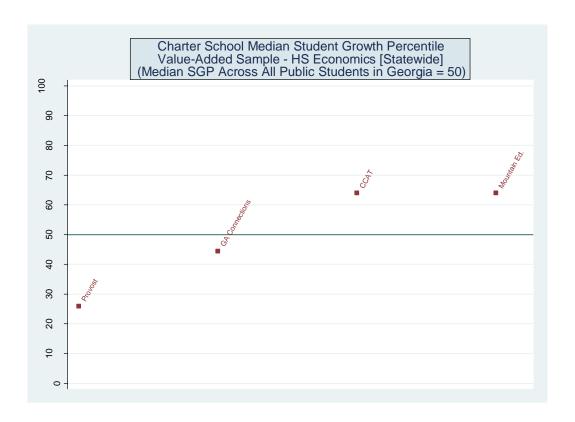

| Statewide Average   | 106006 | 28.2 | 34.0 | 37.8 | 71.8  |
|---------------------|--------|------|------|------|-------|
| Economics           |        |      |      |      |       |
| Mountain Education  | 209    | 19.6 | 47.8 | 32.5 | 80.4  |
| Odyssey School      | 11     | 0.0  | 36.4 | 63.6 | 100.0 |
| Provost Academy     | 88     | 43.2 | 42.0 | 14.8 | 56.8  |
| Georgia Connections | 55     | 36.4 | 36.4 | 27.3 | 63.6  |
| CCAT School         | 29     | 17.2 | 37.9 | 44.8 | 82.8  |
| Statewide Average   | 103674 | 20.9 | 39.4 | 39.7 | 79.1  |