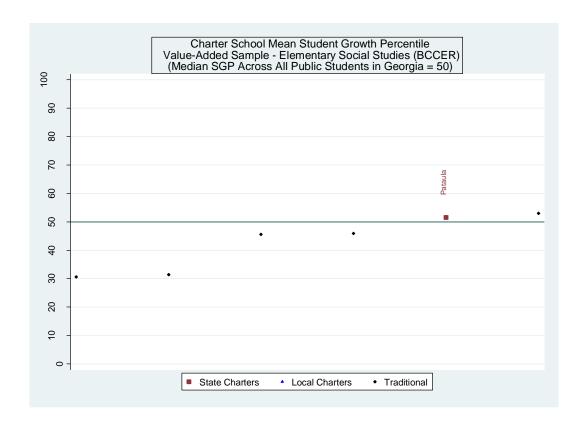

|-------------------|----------|-----------|------------|
|                                        | All Controls     | Without          | Lagged            | SGPM     | edian SGP | Schools in |
|                                        |                  | Race/            | Scores Only       |          |           | District   |
|                                        |                  | <b>Ethnicity</b> |                   |          |           |            |
| Ivy Prep Academy at Kirkwood for Girls | 8                | 9                | 12                | 9        | 8         | 85         |
| Ivy Preparatory Young Men's Leadership | 77               | 77               | 65                | 65       | 69        | 85         |

## Baker Calhoun, Clay, Early and Randolph (BCCER)











### Estimated School Effects - All Controls, Mean SGPs and Statewide Percentile Ranks [bccer]

| School Name                       | State   | Local   | School  | School   | School     | School       | Mean SGP   |
|-----------------------------------|---------|---------|---------|----------|------------|--------------|------------|
|                                   | Charter | Charter | Effect  | Effect   | Mean       | Effect State | State Rank |
|                                   |         |         |         | Standard | Student    | Rank         | Percentile |
|                                   |         |         |         | Error    | Growth     | Percentile   |            |
|                                   |         |         |         |          | Percentile |