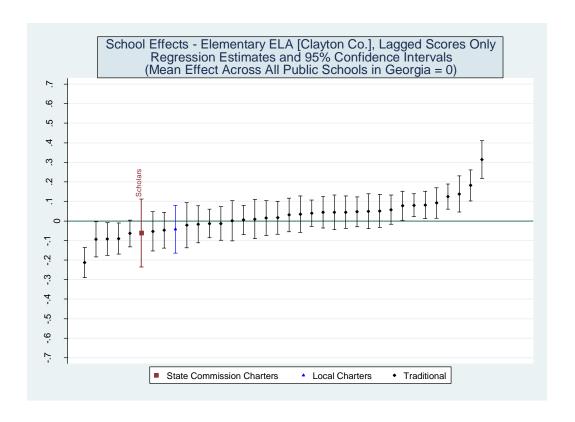

Three versions of the value-added model were estimated. The first employed all available student characteristics in the vector X. Estimates from this model are presented in the main report. The second removed indicators for student racial/ethnic categories. The third eliminated the X vector entirely and only included the vector of prior test scores. Each of the three value-added models was applied to 16 different samples representing five CRCT subjects at the elementary level, five CRCT subjects at the middle school level and six subject-specific end-of-course exams at the high school level. Estimates for the 48 model/sample combinations are provided below.