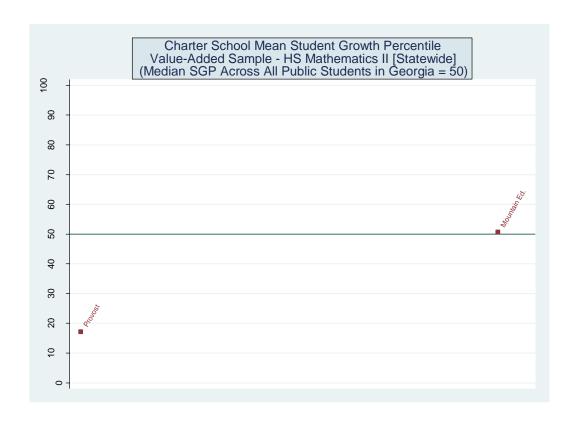

Table 2: Percentage of Students Meeting/Exceeding Proficiency Targets on EOCT by Subject

| END OF COURSE TEST               |          |                             |                            |                              |                                         |  |  |
|----------------------------------|----------|-----------------------------|----------------------------|------------------------------|-----------------------------------------|--|--|
| System Name                      | N Tested | % Did not meet the standard | % Meets<br>the<br>standard | % Exceeds<br>the<br>standard | % Met or<br>Exceeded<br>the<br>standard |  |  |
| 9 <sup>TH</sup> Grade Literature |          |                             |                            |                              |                                         |  |  |
| Mountain Education               | 56       | 5.4                         | 60.7                       | 33.9                         | 94.6                                    |  |  |
| Odyssey School                   | 1049     | 13.9                        | 44.2                       | 41.8                         | 86.1                                    |  |  |
| Provost Academy                  | 105      | 17.1                        | 53.3                       | 29.5                         | 82.9                                    |  |  |
| Georgia Connections              | 222      | 5.4                         | 48.2                       | 46.4                         | 94.6                                    |  |  |
| CCAT School                      | 23       | 4.3                         | 60.9                       | 34.8                         | 95.7                                    |  |  |
| Ivy Prep Academy                 | 34       | 8.8                         | 41.2                       | 50.0                         | 91.2                                    |  |  |
| Statewide Average                | 130254   | 14.0                        | 47.8                       | 38.2                         | 86.0                                    |  |  |
| American Literature              |          |                             |                            |                              |                                         |  |  |
| Mountain Education               | 104      | 4.8                         | 66.3                       | 28.8                         | 95.2                                    |  |  |
| Odyssey School                   | 54       | 3.7                         | 63.0                       | 33.3                         | 96.3                                    |  |  |
| Provost Academy                  | 93       | 10.8                        | 55.9                       | 33.3                         | 89.2                                    |  |  |
| Georgia Connections              | 88       | 3.4                         | 60.2                       | 36.4                         | 96.6                                    |  |  |
| CCAT School                      | 22       | 13.6                        | 68.2                       | 18.2                         | 86.4                                    |  |  |
| Statewide Average                | 106441   | 9.1                         | 58.0                       | 32.9                         | 90.9                                    |  |  |
| Math II                          |          |                             |                            |                              |                                         |  |  |
| Mountain Education               | 61       | 39.3                        | 60.7                       | 0.0                          | 60.7                                    |  |  |
| Odyssey School                   | 8        |                             |                            |                              |                                         |  |  |
| Provost Academy                  | 65       | 84.6                        | 15.4                       | 0.0                          | 15.4                                    |  |  |
| CCAT School                      | 2        |                             |                            |                              |                                         |  |  |
| Ivy Prep Academy                 | 48       | 41.7                        | 56.3                       | 2.1                          | 58.3                                    |  |  |
| Statewide Average                | 100490   | 36.9                        | 53.9                       | 9.1                          | 63.1                                    |  |  |
| Biology                          |          |                             |                            |                              |                                         |  |  |
| Mountain Education               | 79       | 21.5                        | 53.2                       | 25.3                         | 78.5                                    |  |  |
| Odyssey School                   | 747      | 24.4                        | 53.0                       | 22.6                         | 75.6                                    |  |  |
| Provost Academy                  | 152      | 50.7                        | 40.8                       | 8.6                          | 49.3                                    |  |  |
| Georgia Connections              | 169      | 22.5                        | 45.0                       | 32.5                         | 77.5                                    |  |  |
| CCAT School                      | 12       | 33.3                        | 41.7                       | 25.0                         | 66.7                                    |  |  |
| Ivy Prep Academy                 | 34       | 14.7                        | 52.9                       | 32.4                         | 85.3                                    |  |  |
| Statewide Average                | 128980   | 25.7                        | 40.1                       | 34.1                         | 74.3                                    |  |  |
| US History                       |          |                             |                            |                              |                                         |  |  |
| Mountain Education               | 168      | 31.5                        | 45.2                       | 23.2                         | 68.5                                    |  |  |
| Odyssey School                   | 432      | 50.0                        | 25.9                       | 24.1                         | 50.0                                    |  |  |
| Provost Academy                  | 128      | 57.0                        | 35.9                       | 7.0                          | 43.0                                    |  |  |
| Georgia Connections              | 110      | 37.3                        | 41.8                       | 20.9                         | 62.7                                    |  |  |
| CCAT School                      | 13       | 23.1                        | 53.8                       | 23.1                         | 76.9                                    |  |  |