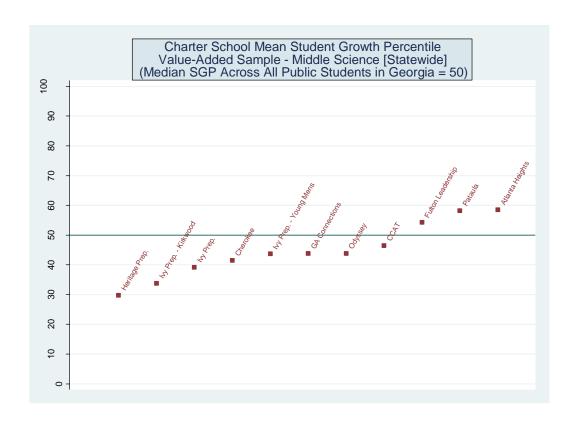

# Estimated School Effects - Lagged Scores Only, Mean SGPs and Statewide Percentile Ranks [cherokee]

| School Name                           | State   | Local   | School  | School   | School     | School       | Mean SGP   |
|---------------------------------------|---------|---------|---------|----------|------------|--------------|------------|
|                                       | Charter | Charter | Effect  | Effect   | Mean       | Effect State | State Rank |
|                                       |         |         |         | Standard | Student    | Rank         | Percentile |
|                                       |         |         |         | Error    | Growth     | Percentile   |            |
|                                       |         |         |         |          | Percentile |              |            |
| Rusk Middle School                    | 0       | 0       | 0.2148  | 0.0186   | 60         | 89           | 93         |
| Woodstock Middle School               | 0       | 0       | 0.2148  | 0.0166   | 56         | 89           | 83         |
| Cherokee Charter Academy              | 1       | 0       | 0.0898  | 0.0328   | 54         | 69           | 74         |
| Indian Knoll Elementary               | 0       | 0       | 0.0378  | 0.0447   | 43         | 57           | 26         |
| Booth Middle School                   | 0       | 0       | 0.0174  | 0.0157   | 49         | 52           | 47         |
| Holly Springs Elementary School       | 0       | 0       | -0.0215 | 0.0485   | 35         | 42           | 6          |
| Mill Creek Middle School              | 0       | 0       | -0.0434 | 0.0161   | 41         | 37           | 18         |
| Teasley Middle School                 | 0       | 0       | -0.0986 | 0.0190   | 46         | 27           | 33         |
| Freedom Middle School                 | 0       | 0       | -0.1071 | 0.0158   | 43         | 26           | 24         |
| Creekland Middle School               | 0       | 0       | -0.2073 | 0.0145   | 39         | 12           | 12         |
| Hickory Flat Elementary School        | 0       | 0       | -0.2368 | 0.0620   | 40         | 10           | 16         |
| Chapman Intermediate School           | 0       | 0       | -0.2676 | 0.0236   | 41         | 8            | 18         |
| William G. Hasty, Sr. Elementary Scho | 0       | 0       | -0.3164 | 0.0574   | 41         | 4            | 16         |
| Clayton Elementary School             | 0       | 0       | -0.3205 | 0.0754   | 60         | 4            | 92         |
| Mountain Road Elementary School       | 0       | 0       | -0.3235 | 0.0608   | 34         | 4            | 5          |
| R. M. Moore Elementary School         | 0       | 0       | -0.3456 | 0.0570   | 51         | 3            | 60         |
| Canton Elementary                     | 0       | 0       | -0.4020 | 0.0545   | 33         | 3            | 3          |
| J. Knox Elementary                    | 0       | 0       | -0.4839 | 0.0510   | 42         | 2            | 21         |
| Ball Ground Elementary School         | 0       | 0       | -0.7184 | 0.0643   | 37         | 1            | 9          |