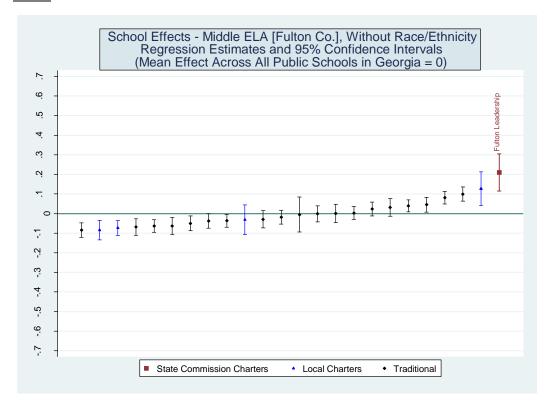

ool Effect Sc | hool Effect S    | School Effect Sch | ool Mean | School     | Number of  |
|                                        | All Controls     | Without          | Lagged            | SGP      | Median SGP | Schools in |
|                                        |                  | Race/            | Scores Only       |          |            | District   |
|                                        |                  | <b>Ethnicity</b> | •                 |          |            |            |
| Ivy Prep Academy at Kirkwood for Girls | 5                | 4                | 3                 | 5        | 4          | 29         |
| Ivy Preparatory Young Men's Leadership | 27               | 27               | 28                | 27       | 28         | 29         |

#### **Fulton**











#### Estimated School Effects - All Controls, Mean SGPs and Statewide Percentile Ranks [fulton]

| School Name                        | State   | Local     | School  | School   | School     | School       | Mean SGP   |
|------------------------------------|---------|-----------|---------|----------|------------|--------------|------------|
| Sellost Hume                       | Charter | Charter   | Effect  | Effect   | Mean       | Effect State | State Rank |
|                                    | 0       | 0.101.101 | 25,500  | Standard | Student    | Rank         | Percentile |
|                                    |         |           |         | Error    | Growth     | Percentile   | 1 0.00     |
|                                    |         |           |         |