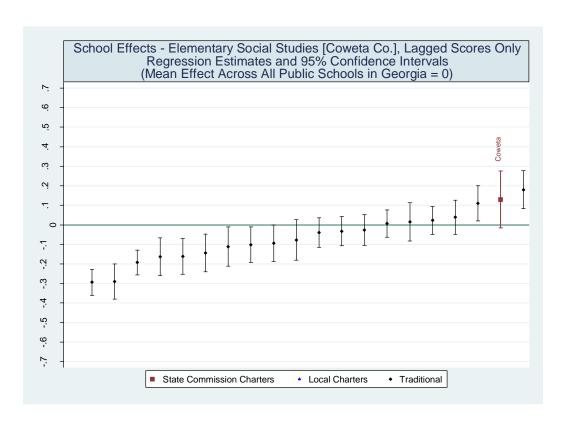

Effect Sc  | hool Effect Sc | chool Effect Scho | School  | Number of |            |  |  |  |
|---------------------------------|-------------------|----------------|-------------------|---------|-----------|------------|--|--|--|
|                                 | All Controls      | Without        | Lagged            | SGP Med | ian SGP   | Schools in |  |  |  |
|                                 | Race/ Scores Only |                |                   |         |           |            |  |  |  |
|                                 | Ethnicity         |                |                   |         |           |            |  |  |  |
| Scholars Academy Charter School | 32                | 32             | 32                | 36      | 36        | 36         |  |  |  |

#### **Coweta**











# Estimated School Effects - All Controls, Mean SGPs and Statewide Percentile Ranks [coweta]

| School Name                         | State   | Local   | School  | School   | School     | School       | Mean SGP   |
|-------------------------------------|---------|---------|---------|----------|------------|--------------|------------|
|                                     | Charter | Charter | Effect  | Effect   | Mean       | Effect State | State Rank |
|                                     |         |         |         | Standard | Student    | Rank         | Percentile |
|                                     |         |         |         | Error    | Growth     | Percentile   |            |
|                                     |         |         |         |          | Percent