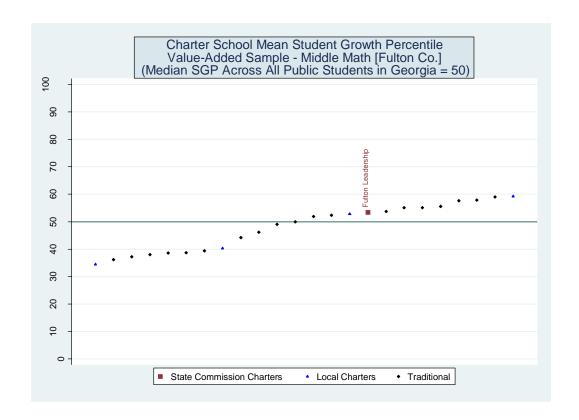

| School Effect | t School Effed | ct School Effec | t School Mear | ı School   | Number of  |
|                                        | All Controls  | Without        | Lagged          | SGP           | Median SGP | Schools in |
|                                        |               | Race/          | Scores Only     |               |            | District   |
|                                        |               | Ethnicity      |                 |               |            |            |
| Ivy Prep Academy at Kirkwood for Girls | 3             | 3              | 4               | 4             | 4          | 29         |
| Ivy Preparatory Young Men's Leadership | 25            | 26             | 26              | 20            | 18         | 29         |

#### **Fulton**











# **Estimated School Effects - All Controls, Mean SGPs and Statewide Percentile Ranks [fulton]**

| School Name                        | State   | Local   | School  | School   | School     | School       | Mean SGP   |
|------------------------------------|---------|---------|---------|----------|------------|--------------|------------|
|                                    | Charter | Charter | Effect  | Effect   | Mean       | Effect State | State Rank |
|                                    |         |         | 33      | Standard | Student    | Rank         | Percentile |
|                                    |         |         |         | Error    | Growth     | Percentile   |            |
|                                    |         |         |         |          | Percentile