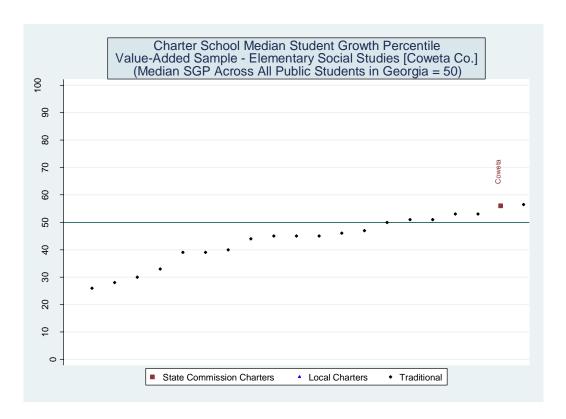

ect Sc  | hool Effect Sc | chool Effect Scho | School  | Number of |            |  |  |  |
|---------------------------------|-------------------|----------------|-------------------|---------|-----------|------------|--|--|--|
|                                 | All Controls      | Without        | Lagged            | SGP Med | ian SGP   | Schools in |  |  |  |
|                                 | Race/ Scores Only |                |                   |         |           |            |  |  |  |
|                                 | Ethnicity         |                |                   |         |           |            |  |  |  |
| Scholars Academy Charter School | 32                | 32             | 32                | 36      | 36        | 36         |  |  |  |

#### **Coweta**











# Estimated School Effects - All Controls, Mean SGPs and Statewide Percentile Ranks [coweta]

| School Name                         | State   | Local   | School  | School   | School     | School       | Mean SGP   |
|-------------------------------------|---------|---------|---------|----------|------------|--------------|------------|
|                                     | Charter | Charter | Effect  | Effect   | Mean       | Effect State | State Rank |
|                                     |         |         |         | Standard | Student    | Rank         | Percentile |
|                                     |         |         |         | Error    | Growth     | Percentile   |            |
|                                     |         |         |         |          | Percentile