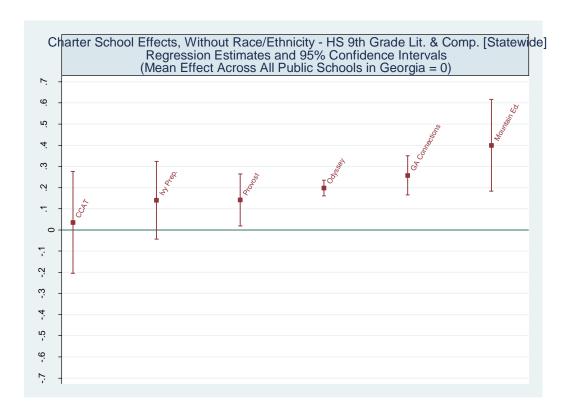

| 17               | 20              | 25           | 35             |
| Heritage Preparatory Academy School    | 9               | 9                | 10              | 12           | 9              |
| Odyssey School                         | 9               | 9                | 9               | 8            | 6              |
| Georgia Connections Academy            | 8               | 8                | 8               | 8            | 7              |
| Ivy Preparatory Young Men's Leadership | 4               | 3                | 6               | 4            | 6              |
| Atlanta Heights Charter School         | 3               | 3                | 3               | 6            | 7              |

## Schools Serving Grades 9 through 12 – 9<sup>th</sup> Grade Literature











| School Name                      | School Effect | School Effect  | School Mean    | School Effect | Mean SGP   |
|----------------------------------|---------------|----------------|----------------|---------------|------------|
|                                  |               | Standard Error | Student Growth | State Rank    | State Rank |
|                                  |               |                | Percentile     | Percentile    | Percentile |
| Mountain Education Center School | 0.3869        | 0.1104         | 61             | 99            | 96         |
| Georgia Connections Academy      | 0.2509        | 0.0472         | 60             | 98            | 95         |
| Odyssey School                   | 0.1888        | 0.0188         | 57             | 94