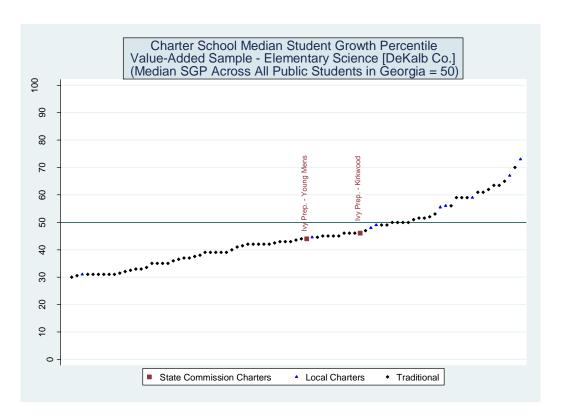

#### II. Value Added Models

A value-added model of the following form was used to estimate school effects:

$$A_{ist} = A_{it-n}\beta_1 + X_{it}\beta_2 + \delta_s + \varepsilon_{ist} \tag{1}$$

where  $A_{ist}$  represents the achievement level of student i in school s at time t,  $A_{it-n}$  is a vector of prior test scores,  $X_{it}$  is a vector of student characteristics,  $\delta_s$  is a school fixed effect, and  $\varepsilon_{ist}$  is a random error term. One can view the school fixed effect as the difference between a student's actual test score  $(A_{ist})$  and the score a student would be expected to earn based on their individual characteristics and past history of test scores  $(A_{it-n}\beta_1 + X_{it}\beta_2)$ , averaged over all students at a school. By construction, the average school has a fixed effect of zero and the performance of all other schools is measured relative to this average. Thus a positive estimated value for a school's fixed effect indicates they increase student achievement more than the average school while a negative value indicates they are less effective than the average school.

Three versions of the value-added model were estimated. The first employed all available student characteristics in the vector X. Estimates from this model are presented in the main report. The second removed indicators for student racial/ethnic categories. The third eliminated the X vector entirely and only included the vector of prior test scores. Each of the three value-added models was applied to 16 different samples representing five CRCT subjects at the elementary level, five CRCT subjects at the middle school level and six subject-specific end-of-course exams at the high school level. Estimates for the 48 model/sample combinations are provided below.