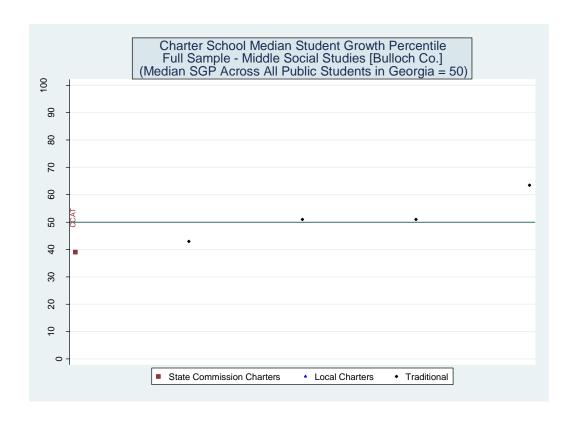

## **Table of Contents**

| I. Proficiency Levels                                                                                                                              | 1   |
|----------------------------------------------------------------------------------------------------------------------------------------------------|-----|
| II. Value Added Models                                                                                                                             | 12  |
| III. School Effect Estimates Based on Alternative Value-Added Models and School-Level Growth Percentiles Based on Alternative Measures and Samples |     |
| A. State Charter School Effects Statewide Comparisons                                                                                              | 127 |
| B. State Charter School Effects District Comparison                                                                                                | 206 |
| Schools Serving Grades 4 and 5 – ELA                                                                                                               | 269 |
| Schools Serving Grades 4 and 5 – Math                                                                                                              | 332 |
| Schools Serving Grades 4 and 5 – Science                                                                                                           | 395 |
| Schools Serving Grades 4 and 5 – Social Studies                                                                                                    | 459 |
| Schools Serving Grades 6, 7 and 8 – Reading                                                                                                        | 523 |
| Schools Serving Grades 6, 7 and 8 – ELA                                                                                                            | 581 |
| Schools Serving Grades 6, 7 and 8 – Math                                                                                                           | 643 |
| Schools Serving Grades 6, 7 and 8 – Science                                                                                                        | 708 |
| Schools Serving Grades 6, 7 and 8 – Social Studies                                                                                                 | 774 |
| Schools Serving Grades 9 through 12 – 9th Grade Literature                                                                                         | 838 |