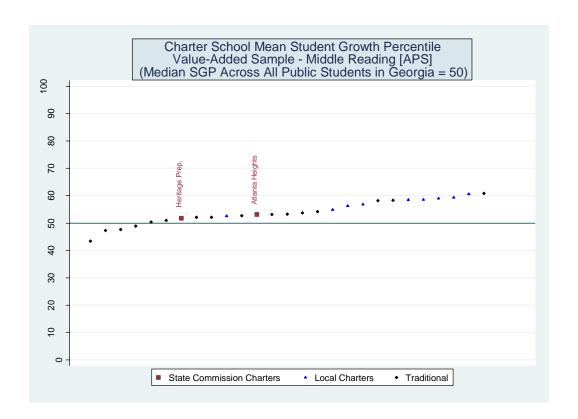

-------------|------------------------------------------------|--------|-------|------------|------------|--|--|--|--|
|                         | All Controls     | Without                                        | Lagged | SGP 1 | Median SGP | Schools in |  |  |  |  |
|                         |                  | Race/ Scores Only                              |        |       |            |            |  |  |  |  |
|                         |                  | <b>Ethnicity</b>                               |        |       |            |            |  |  |  |  |
| Pataula Charter Academy | 1                | 1                                              | 1      | 2     | 2          | 6          |  |  |  |  |

### Schools Serving Grades 6, 7 and 8 - Reading

#### **APS District**











| Estimated School Effects - All Controls, Mean SGPs and Statewide Percentile Ranks [aps] |         |         |         |                     |            |              |            |  |  |  |  |
|-----------------------------------------------------------------------------------------|---------|---------|---------|---------------------|------------|--------------|------------|--|--|--|--|
| School Name                                                                             | State   | Local   | School  | $\overline{School}$ | School     | School       | Mean SGP   |  |  |  |  |
|                                                                                         | Charter | Charter | Effect  | Effect              | Mean       | Effect State | State Rank |  |  |  |  |
|