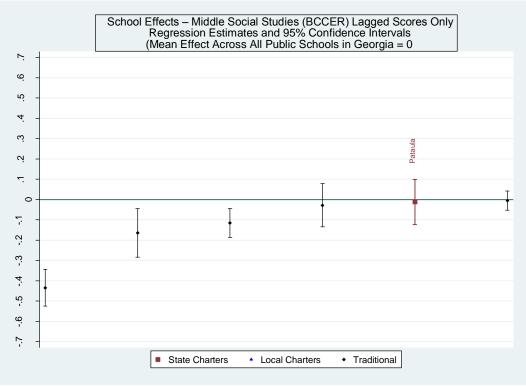

| School Effec | t School Effe    | ct School Effec | rt School Mea | n School   | Number of  |
|--------------------------------|--------------|------------------|-----------------|---------------|------------|------------|
|                                | All Controls | Without          | Lagged          | SGP           | Median SGP | Schools in |
|                                |              | Race/            | Scores Only     |               |            | District   |
|                                |              | <b>Ethnicity</b> | •               |               |            |            |
| Ivy Preparatory Academy School | 21           | 22               | 26              | 22            | 22         | 31         |

## Baker Calhoun, Clay, Early and Randolph (BCCER)











## Estimated School Effects - All Controls, Mean SGPs and Statewide Percentile Ranks [bccer]

| School Name                  | State   | Local   | School  | School   | School     | School       | Mean SGP   |
|------------------------------|---------|---------|---------|----------|------------|--------------|------------|
|                              | Charter | Charter | Effect  | Effect   | Mean       | Effect State | State Rank |
|                              |         |         |         | Standard | Student    | Rank         | Percentile |
|                              |         |         |         | Error    | Growth     | Percentile   |            |
|                              |         |         |         |          | Percentile |              |            |
| Pataul