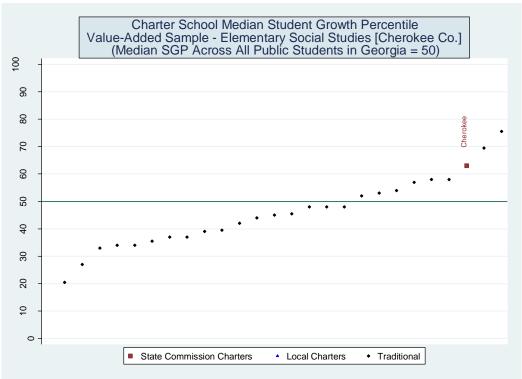

Estimated School Effects - Lagged Scores Only, Mean SGPs and Statewide Percentile Ranks [clayton]

| School Name                           | ny, Mean S<br>State | Gr <b>s</b> and Sta<br>Local | School  | School   | School     | School       | Mean SGP   |
|---------------------------------------|---------------------|------------------------------|---------|----------|------------|--------------|------------|
| School Hume                           | Charter             | Charter                      | Effect  | Effect   | Mean       | Effect State | State Rank |
|                                       | Citelite:           | Citeti ici                   | 255001  | Standard | Student    | Rank         | Percentile |
|                                       |                     |                              |         | Error    | Growth     | Percentile   | 1 0.00     |
|                                       |                     |                              |         | 2        | Percentile | 1 0.00       |            |
| Tara Elementary School                | 0                   | 0                            | 0.3213  | 0.0418   | 68         | 95           | 98         |
| Lake City Elementary School           | 0                   | 0                            | 0.1137  | 0.0455   | 62         | 74           | 93         |
| Mount Zion Elementary School          | 0                   | 0                            | 0.0842  | 0.0301   | 54         | 69           | 68         |
| Thurgood Marshall Elementary School   | 0                   | 0                            | 0.0733  | 0.0350   | 58         | 67           | 84         |
| Oliver Elementary School              | 0                   | 0                            | 0.0476  | 0.0402   | 53         | 62           | 67         |
| Roberta T. Smith Elementary School    | 0                   | 0                            | 0.0132  | 0.0315   | 54         | 54           | 70         |
| James Jackson Elementary School       | 0                   | 0                            | -0.0093 | 0.0325   | 44         | 49           | 28         |
| Pointe South Elementary School        | 0                   | 0                            | -0.0139 | 0.0407   | 49         | 47           | 49         |
| Brown Elementary School               | 0                   | 0                            | -0.0260 | 0.0366   | 52         | 46           | 59         |
| Kemp Elem School                      | 0                   | 0                            | -0.0360 | 0.0277   | 53         | 43           | 65         |
| William M. McGarrah Elementary School | 0                   | 0                            | -0.0491 | 0.0439   | 48         | 40           | 44         |
| Anderson Elementary School            | 0                   | 0                            | -0.0514 | 0.0476   | 48         | 40           | 44         |
| River's Edge Elementary School        | 0                   | 0                            | -0.0616 | 0.0397   | 46         | 38           | 36         |
| Harper Elementary School              | 0                   | 0                            | -0.0625 | 0.0356   | 48         | 38           | 42         |
| Arnold Elementary School              | 0                   | 0                            | -0.1018 | 0.0421   | 39         | 30           | 12         |
| East Clayton Elementary School        | 0                   | 0                            | -0.1028 | 0.0402   | 47         | 30           | 41         |
| Swint Elementary School               | 0                   | 0                            | -0.1159 | 0.0412   | 50         | 28           | 50         |
| Church Street Elementary School       | 0                   | 0                            | -0.1212 | 0.0352   | 45         | 27           | 32         |
| Lee Street Elementary School          | 0                   | 0                            | -0.1272 | 0.0442   | 46         | 26           | 36         |
| Suder Elementary School               | 0                   | 0                            | -0.1297 | 0.0371   | 44         | 25           | 28         |
| Callaway Elementary School            | 0                   | 0                            | -0.1368 | 0.0385   | 42         | 24           | 23         |
| Morrow Elementary School              | 0                   | 0                            | -0.1390 | 0.0448   | 42         | 24           | 20         |
| Hawthorne Elementary School           | 0                   | 0                            | -0.1408 | 0.0326   | 47         | 23           | 38         |
| West Clayton Elementary School        | 0                   | 0                            | -0.1474 | 0.0547   | 46         | 22           | 35         |
| Huie Elementary School                | 0                   | 0                            | -0.1499 | 0.0403   | 43         | 21           | 25         |