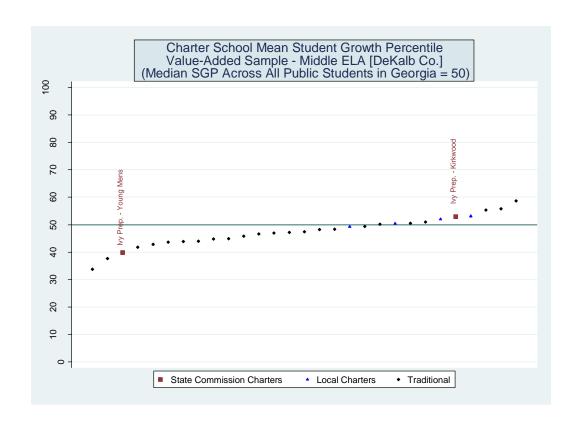

## **Table of Contents**

| I. Proficiency Levels                                                                                                                              | 1   |
|----------------------------------------------------------------------------------------------------------------------------------------------------|-----|
| II. Value Added Models                                                                                                                             | 12  |
| III. School Effect Estimates Based on Alternative Value-Added Models and School-Level Growth Percentiles Based on Alternative Measures and Samples |     |
| A. State Charter School Effects Statewide Comparisons                                                                                              | 127 |
| B. State Charter School Effects District Comparison                                                                                                | 206 |
| Schools Serving Grades 4 and 5 – ELA                                                                                                               | 269 |
| Schools Serving Grades 4 and 5 – Math                                                                                                              | 332 |
| Schools Serving Grades 4 and 5 – Science                                                                                                           | 395 |
| Schools Serving Grades 4 and 5 – Social Studies                                                                                                    | 459 |
| Schools Serving Grades 6, 7 and 8 – Reading                                                                                                        | 523 |
| Schools Serving Grades 6, 7 and 8 – ELA                                                                                                            | 581 |
| Schools Serving Grades 6, 7 and 8 – Math                                                                                                           | 643 |
| Schools Serving Grades 6, 7 and 8 – Science                                                                                                        | 708 |
| Schools Serving Grades 6, 7 and 8 – Social Studies                                                                                                 | 774 |
| Schools Serving Grades 9 through 12 – 9th Grade Literature                                                                                         | 838 |