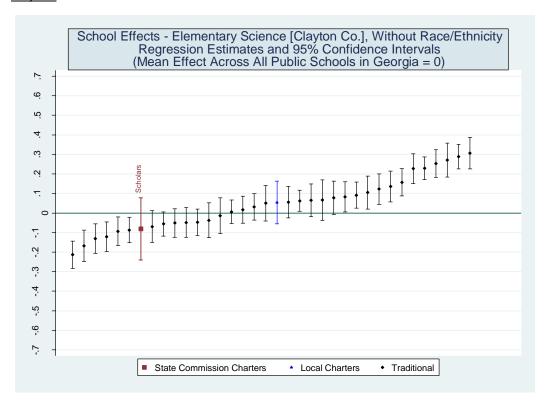

-----------|------------|--|--|--|
| School Name                                  | School Effect Sch | nool Effect S | chool Effect | School Mean | School      | Number of  |  |  |  |
|                                              | All Controls      | Without       | Lagged       | SGP         | Median SGP  | Schools in |  |  |  |
|                                              | Race/ Scores Only |               |              |             |             |            |  |  |  |
|                                              |                   | Ethnicity     |              |             |             |            |  |  |  |
| Cherokee Charter Academy                     | 4                 | 5             | 4            | 13          | 16          | 26         |  |  |  |

#### Clayton











#### Estimated School Effects - All Controls, Mean SGPs and Statewide Percentile Ranks [clayton]

| Estimated School Effects - All Controls, Mea |         |         |         | - •           | -          | G 1 1      | 14 665     |
|----------------------------------------------|---------|---------|---------|---------------|------------|------------|------------|
| School Name                                  | State   | Local   | School  | School        | School     | School     | Mean SGP   |
|                                              | Charter | Charter | Effect  | Effect        | Mean       | 33         | State Rank |
|                                              |         |         |         | Standard<br>- | Student    | Rank       | Percentile |
|