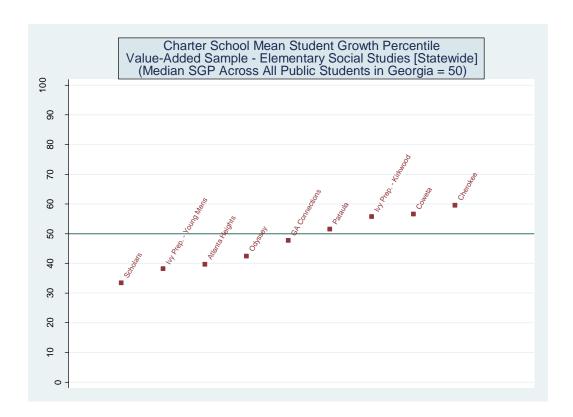

Estimated School Effects - Lagged Scores Only, Mean SGPs and Statewide Percentile Ranks [clayton]

| School Name                           | ny, Mean S<br>State | Gr <b>s</b> and Sta<br>Local | School  | School   | School     | School       | Mean SGP   |
|---------------------------------------|---------------------|------------------------------|---------|----------|------------|--------------|------------|
| School Hume                           | Charter             | Charter                      | Effect  | Effect   | Mean       | Effect State | State Rank |
|                                       | Citelite:           | Citeti ici                   | 255001  | Standard | Student    | Rank         | Percentile |
|                                       |                     |                              |         | Error    | Growth     | Percentile   | 1 0.00     |
|                                       |                     |                              |         | 2        | Percentile | 1 0.00       |            |
| Tara Elementary School                | 0                   | 0                            | 0.3213  | 0.0418   | 68         | 95           | 98         |
| Lake City Elementary School           | 0                   | 0                            | 0.1137  | 0.0455   | 62         | 74           | 93         |
| Mount Zion Elementary School          | 0                   | 0                            | 0.0842  | 0.0301   | 54         | 69           | 68         |
| Thurgood Marshall Elementary School   | 0                   | 0                            | 0.0733  | 0.0350   | 58         | 67           | 84         |
| Oliver Elementary School              | 0                   | 0                            | 0.0476  | 0.0402   | 53         | 62           | 67         |
| Roberta T. Smith Elementary School    | 0                   | 0                            | 0.0132  | 0.0315   | 54         | 54           | 70         |
| James Jackson Elementary School       | 0                   | 0                            | -0.0093 | 0.0325   | 44         | 49           | 28         |
| Pointe South Elementary School        | 0                   | 0                            | -0.0139 | 0.0407   | 49         | 47           | 49         |
| Brown Elementary School               | 0                   | 0                            | -0.0260 | 0.0366   | 52         | 46           | 59         |
| Kemp Elem School                      | 0                   | 0                            | -0.0360 | 0.0277   | 53         | 43           | 65         |
| William M. McGarrah Elementary School | 0                   | 0                            | -0.0491 | 0.0439   | 48         | 40           | 44         |
| Anderson Elementary School            | 0                   | 0                            | -0.0514 | 0.0476   | 48         | 40           | 44         |
| River's Edge Elementary School        | 0                   | 0                            | -0.0616 | 0.0397   | 46         | 38           | 36         |
| Harper Elementary School              | 0                   | 0                            | -0.0625 | 0.0356   | 48         | 38           | 42         |
| Arnold Elementary School              | 0                   | 0                            | -0.1018 | 0.0421   | 39         | 30           | 12         |
| East Clayton Elementary School        | 0                   | 0                            | -0.1028 | 0.0402   | 47         | 30           | 41         |
| Swint Elementary School               | 0                   | 0                            | -0.1159 | 0.0412   | 50         | 28           | 50         |
| Church Street Elementary School       | 0                   | 0                            | -0.1212 | 0.0352   | 45         | 27           | 32         |
| Lee Street Elementary School          | 0                   | 0                            | -0.1272 | 0.0442   | 46         | 26           | 36         |
| Suder Elementary School               | 0                   | 0                            | -0.1297 | 0.0371   | 44         | 25           | 28         |
| Callaway Elementary School            | 0                   | 0                            | -0.1368 | 0.0385   | 42         | 24           | 23         |
| Morrow Elementary School              | 0                   | 0                            | -0.1390 | 0.0448   | 42         | 24           | 20         |
| Hawthorne Elementary School           | 0                   | 0                            | -0.1408 | 0.0326   | 47         | 23           | 38         |
| West Clayton Elementary School        | 0                   | 0                            | -0.1474 | 0.0547   | 46         | 22           | 35         |
| Huie Elementary School                | 0                   | 0                            | -0.1499 | 0.0403   | 43         | 21           | 25         |