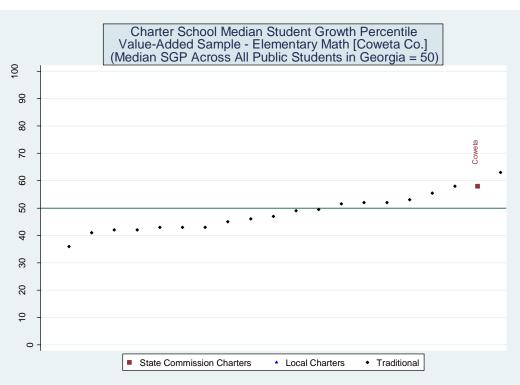

Three versions of the value-added model were estimated. The first employed all available student characteristics in the vector X. Estimates from this model are presented in the main report. The second removed indicators for student racial/ethnic categories. The third eliminated the X vector entirely and only included the vector of prior test scores. Each of the three value-added models was applied to 16 different samples representing five CRCT subjects at the elementary level, five CRCT subjects at the middle school level and six subject-specific end-of-course exams at the high school level. Estimates for the 48 model/sample combinations are provided below.