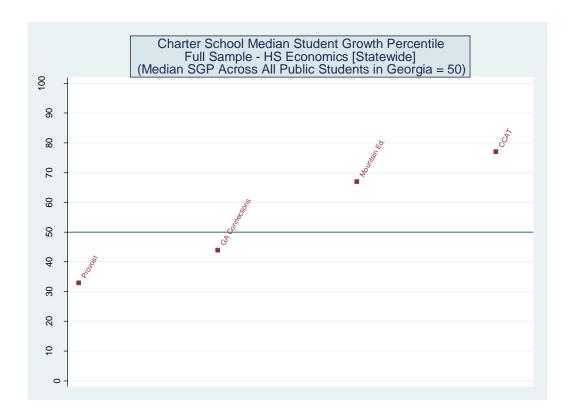

| Statewide Average   | 106006 | 28.2 | 34.0 | 37.8 | 71.8  |
|---------------------|--------|------|------|------|-------|
| Economics           |        |      |      |      |       |
| Mountain Education  | 209    | 19.6 | 47.8 | 32.5 | 80.4  |
| Odyssey School      | 11     | 0.0  | 36.4 | 63.6 | 100.0 |
| Provost Academy     | 88     | 43.2 | 42.0 | 14.8 | 56.8  |
| Georgia Connections | 55     | 36.4 | 36.4 | 27.3 | 63.6  |
| CCAT School         | 29     | 17.2 | 37.9 | 44.8 | 82.8  |
| Statewide Average   | 103674 | 20.9 | 39.4 | 39.7 | 79.1  |