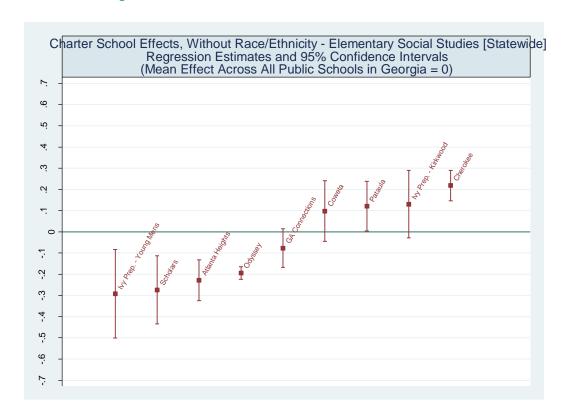

Estimated School Effects - Lagged Scores Only, Mean SGPs and Statewide Percentile Ranks [clayton]

| School Name                           | ny, Mean S<br>State | Gr <b>s</b> and Sta<br>Local | School  | School   | School     | School       | Mean SGP   |
|---------------------------------------|---------------------|------------------------------|---------|----------|------------|--------------|------------|
| School Hume                           | Charter             | Charter                      | Effect  | Effect   | Mean       | Effect State | State Rank |
|                                       | Citelite:           | Citeti ici                   | 255001  | Standard | Student    | Rank         | Percentile |
|                                       |                     |                              |         | Error    | Growth     | Percentile   | 1 0.00     |
|                                       |                     |                              |         | 2        | Percentile | 1 0.00       |            |
| Tara Elementary School                | 0                   | 0                            | 0.3213  | 0.0418   | 68         | 95           | 98         |
| Lake City Elementary School           | 0                   | 0                            | 0.1137  | 0.0455   | 62         | 74           | 93         |
| Mount Zion Elementary School          | 0                   | 0                            | 0.0842  | 0.0301   | 54         | 69           | 68         |
| Thurgood Marshall Elementary School   | 0                   | 0                            | 0.0733  | 0.0350   | 58         | 67           | 84         |
| Oliver Elementary School              | 0                   | 0                            | 0.0476  | 0.0402   | 53         | 62           | 67         |
| Roberta T. Smith Elementary School    | 0                   | 0                            | 0.0132  | 0.0315   | 54         | 54           | 70         |
| James Jackson Elementary School       | 0                   | 0                            | -0.0093 | 0.0325   | 44         | 49           | 28         |
| Pointe South Elementary School        | 0                   | 0                            | -0.0139 | 0.0407   | 49         | 47           | 49         |
| Brown Elementary School               | 0                   | 0                            | -0.0260 | 0.0366   | 52         | 46           | 59         |
| Kemp Elem School                      | 0                   | 0                            | -0.0360 | 0.0277   | 53         | 43           | 65         |
| William M. McGarrah Elementary School | 0                   | 0                            | -0.0491 | 0.0439   | 48         | 40           | 44         |
| Anderson Elementary School            | 0                   | 0                            | -0.0514 | 0.0476   | 48         | 40           | 44         |
| River's Edge Elementary School        | 0                   | 0                            | -0.0616 | 0.0397   | 46         | 38           | 36         |
| Harper Elementary School              | 0                   | 0                            | -0.0625 | 0.0356   | 48         | 38           | 42         |
| Arnold Elementary School              | 0                   | 0                            | -0.1018 | 0.0421   | 39         | 30           | 12         |
| East Clayton Elementary School        | 0                   | 0                            | -0.1028 | 0.0402   | 47         | 30           | 41         |
| Swint Elementary School               | 0                   | 0                            | -0.1159 | 0.0412   | 50         | 28           | 50         |
| Church Street Elementary School       | 0                   | 0                            | -0.1212 | 0.0352   | 45         | 27           | 32         |
| Lee Street Elementary School          | 0                   | 0                            | -0.1272 | 0.0442   | 46         | 26           | 36         |
| Suder Elementary School               | 0                   | 0                            | -0.1297 | 0.0371   | 44         | 25           | 28         |
| Callaway Elementary School            | 0                   | 0                            | -0.1368 | 0.0385   | 42         | 24           | 23         |
| Morrow Elementary School              | 0                   | 0                            | -0.1390 | 0.0448   | 42         | 24           | 20         |
| Hawthorne Elementary School           | 0                   | 0                            | -0.1408 | 0.0326   | 47         | 23           | 38         |
| West Clayton Elementary School        | 0                   | 0                            | -0.1474 | 0.0547   | 46         | 22           | 35         |
| Huie Elementary School                | 0                   | 0                            | -0.1499 | 0.0403   | 43         | 21           | 25         |