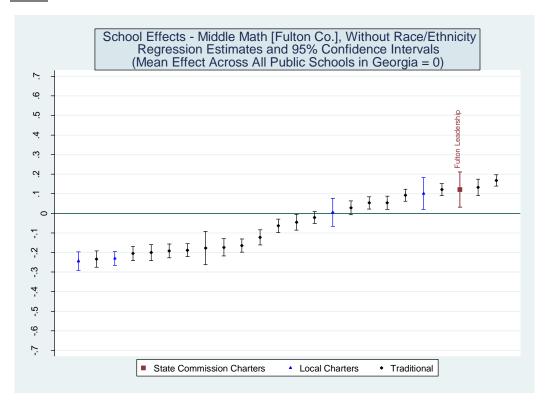

| School Effect | t School Effed | ct School Effec | t School Mear | ı School   | Number of  |
|                                        | All Controls  | Without        | Lagged          | SGP           | Median SGP | Schools in |
|                                        |               | Race/          | Scores Only     |               |            | District   |
|                                        |               | Ethnicity      |                 |               |            |            |
| Ivy Prep Academy at Kirkwood for Girls | 3             | 3              | 4               | 4             | 4          | 29         |
| Ivy Preparatory Young Men's Leadership | 25            | 26             | 26              | 20            | 18         | 29         |

#### **Fulton**











# **Estimated School Effects - All Controls, Mean SGPs and Statewide Percentile Ranks [fulton]**

| School Name                        | State   | Local   | School  | School   | School     | School       | Mean SGP   |
|------------------------------------|---------|---------|---------|----------|------------|--------------|------------|
|                                    | Charter | Charter | Effect  | Effect   | Mean       | Effect State | State Rank |
|                                    |         |         | 33      | Standard | Student    | Rank         | Percentile |
|                                    |         |         |         | Error    | Growth     | Percentile   |            |
|                                    |         |         |         |          | Percent