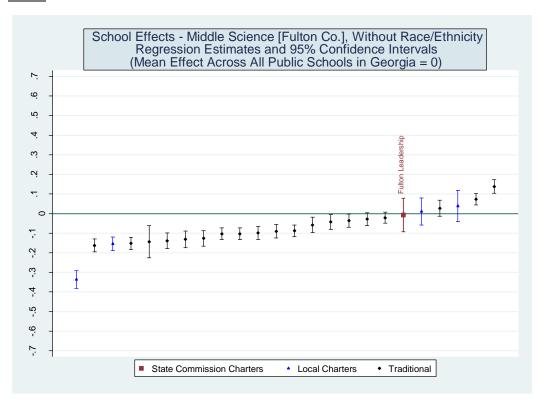

| School Effec | t School Effe    | ct School Effec | ct School Mea | n School   | Number of  |
|                                        | All Controls | Without          | Lagged          | SGP           | Median SGP | Schools in |
|                                        |              | Race/            | Scores Only     | ,             |            | District   |
|                                        |              | <b>Ethnicity</b> |                 |               |            |            |
| Ivy Prep Academy at Kirkwood for Girls | 28           | 28               | 29              | 28            | 26         | 29         |
| Ivy Preparatory Young Men's Leadership | 22           | 24               | 21              | 19            | 17         | 29         |

#### **Fulton**











### **Estimated School Effects - All Controls, Mean SGPs and Statewide Percentile Ranks [fulton]**

| School Name                        | State   | Local   | School  | School   | School     | School       | Mean SGP   |
|------------------------------------|---------|---------|---------|----------|------------|--------------|------------|
|                                    | Charter | Charter | Effect  | Effect   | Mean       | Effect State | State Rank |
|                                    |         |         |         | Standard | Student    | Rank         | Percentile |
|                                    |         |         |         | Error    | Growth     | Percentile   |            |
|                                    |         |         |         |          | Perce