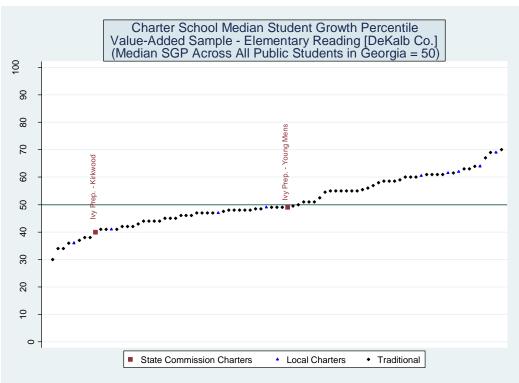

#### II. Value Added Models

A value-added model of the following form was used to estimate school effects:

$$A_{ist} = A_{it-n}\beta_1 + X_{it}\beta_2 + \delta_s + \varepsilon_{ist} \tag{1}$$

where  $A_{ist}$  represents the achievement level of student i in school s at time t,  $A_{it-n}$  is a vector of prior test scores,  $X_{it}$  is a vector of student characteristics,  $\delta_s$  is a school fixed effect, and  $\varepsilon_{ist}$  is a random error term. One can view the school fixed effect as the difference between a student's actual test score  $(A_{ist})$  and the score a student would be expected to earn based on their individual characteristics and past history of test scores  $(A_{it-n}\beta_1 + X_{it}\beta_2)$ , averaged over all students at a school. By construction, the average school has a fixed effect of zero and the performance of all other schools is measured relative to this average. Thus a positive estimated value for a school's fixed effect indicates they increase student achievement more than the average school while a negative value indicates they are less effective than the average school.

Three versions of the value-added model were estimated. The first employed all available student characteristics in the vector X. Estimates from this model are presented in the main report. The second removed indicators for student racial/ethnic categories. The third eliminated the X vector entirely and only included the vector of prior test scores. Each of the three value-added models was applied to 16 different samples representing five CRCT subjects at the elementary level, five CRCT subjects at the middle school level and six subject-specific end-of-course exams at the high school level. Estimates for the 48 model/sample combinations are provided below.