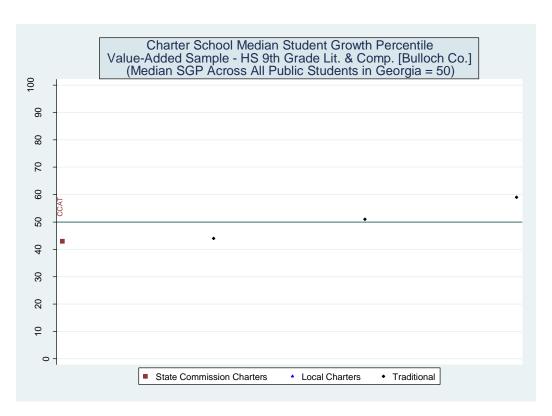

## **Table of Contents**

| I. Proficiency Levels                                                                                                                              | 1   |
|----------------------------------------------------------------------------------------------------------------------------------------------------|-----|
| II. Value Added Models                                                                                                                             | 12  |
| III. School Effect Estimates Based on Alternative Value-Added Models and School-Level Growth Percentiles Based on Alternative Measures and Samples |     |
| A. State Charter School Effects Statewide Comparisons                                                                                              | 127 |
| B. State Charter School Effects District Comparison                                                                                                | 206 |
| Schools Serving Grades 4 and 5 – ELA                                                                                                               | 269 |
| Schools Serving Grades 4 and 5 – Math                                                                                                              | 332 |
| Schools Serving Grades 4 and 5 – Science                                                                                                           | 395 |
| Schools Serving Grades 4 and 5 – Social Studies                                                                                                    | 459 |
| Schools Serving Grades 6, 7 and 8 – Reading                                                                                                        | 523 |
| Schools Serving Grades 6, 7 and 8 – ELA                                                                                                            | 581 |
| Schools Serving Grades 6, 7 and 8 – Math                                                                                                           | 643 |
| Schools Serving Grades 6, 7 and 8 – Science                                                                                                        | 708 |
| Schools Serving Grades 6, 7 and 8 – Social Studies                                                                                                 | 774 |
| Schools Serving Grades 9 through 12 – 9th Grade Literature                                                                                         | 838 |