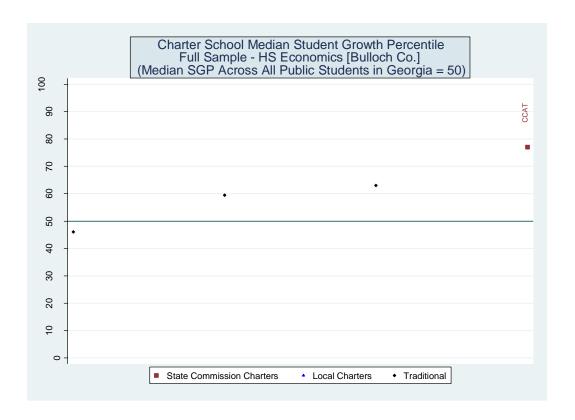

| Statewide Average   | 106006 | 28.2 | 34.0 | 37.8 | 71.8  |
|---------------------|--------|------|------|------|-------|
| Economics           |        |      |      |      |       |
| Mountain Education  | 209    | 19.6 | 47.8 | 32.5 | 80.4  |
| Odyssey School      | 11     | 0.0  | 36.4 | 63.6 | 100.0 |
| Provost Academy     | 88     | 43.2 | 42.0 | 14.8 | 56.8  |
| Georgia Connections | 55     | 36.4 | 36.4 | 27.3 | 63.6  |
| CCAT School         | 29     | 17.2 | 37.9 | 44.8 | 82.8  |
| Statewide Average   | 103674 | 20.9 | 39.4 | 39.7 | 79.1  |