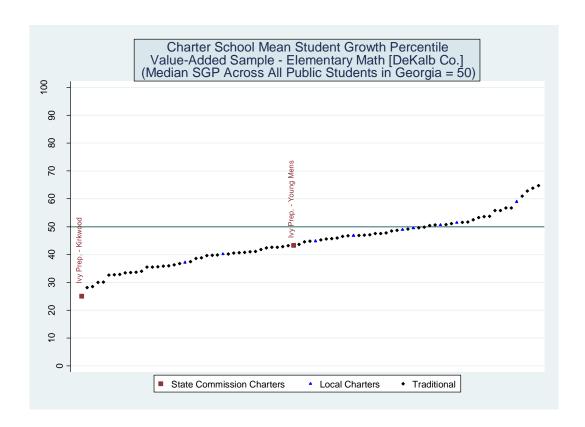

#### II. Value Added Models

A value-added model of the following form was used to estimate school effects:

$$A_{ist} = A_{it-n}\beta_1 + X_{it}\beta_2 + \delta_s + \varepsilon_{ist} \tag{1}$$

where  $A_{ist}$  represents the achievement level of student i in school s at time t,  $A_{it-n}$  is a vector of prior test scores,  $X_{it}$  is a vector of student characteristics,  $\delta_s$  is a school fixed effect, and  $\varepsilon_{ist}$  is a random error term. One can view the school fixed effect as the difference between a student's actual test score  $(A_{ist})$  and the score a student would be expected to earn based on their individual characteristics and past history of test scores  $(A_{it-n}\beta_1 + X_{it}\beta_2)$ , averaged over all students at a school. By construction, the average school has a fixed effect of zero and the performance of all other schools is measured relative to this average. Thus a positive estimated value for a school's fixed effect indicates they increase student achievement more than the average school while a negative value indicates they are less effective than the average school.

Three versions of the value-added model were estimated. The first employed all available student characteristics in the vector X. Estimates from this model are presented in the main report. The second removed indicators for student racial/ethnic categories. The third eliminated the X vector entirely and only included the vector of prior test scores. Each of the three value-added models was applied to 16 different samples representing five CRCT subjects at the elementary level, five CRCT subjects at the middle school level and six subject-specific end-of-course exams at the high school level. Estimates for the 48 model/sample combinations are provided below.