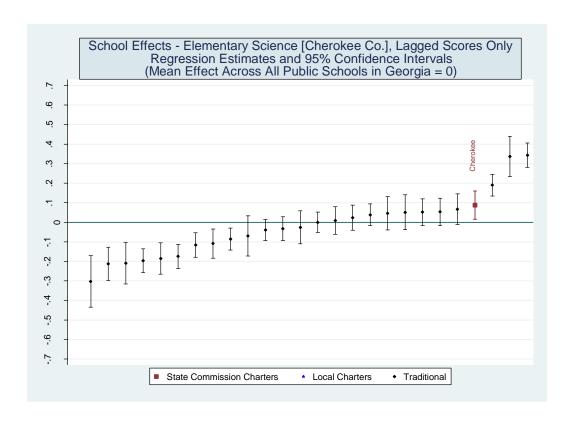

rL1        |
|--------------------------------|------------------|------------------|------------------|---------|------------|------------|
| School Name                    | School Effect Sc | chool Effect Sc  | hool Effect Scho | ol Mean | School     | Number of  |
|                                | All Controls     | Without          | Lagged           | SGP     | Median SGP | Schools in |
|                                |                  | Race/ S          | cores Only       |         |            | District   |
|                                |                  | <b>Ethnicity</b> |                  |         |            |            |
| Atlanta Heights Charter School | 49               | 50               | 50               | 47      | 49         | 58         |

#### Cherokee











### Estimated School Effects - All Controls, Mean SGPs and Statewide Percentile Ranks [cherokee]

| Estimated School Effects - All Controls, Mes |         |         |         | -        | -          | G 1 1        | M CCD      |
|----------------------------------------------|---------|---------|---------|----------|------------|--------------|------------|
| School Name                                  | State   | Local   | School  | School   | School     | School       | Mean SGP   |
|                                              | Charter | Charter | Effect  | Effect   | Mean       | Effect State | State Rank |
|                                              |         |         |         | Standard | Student    | Rank         | Percentile |
|