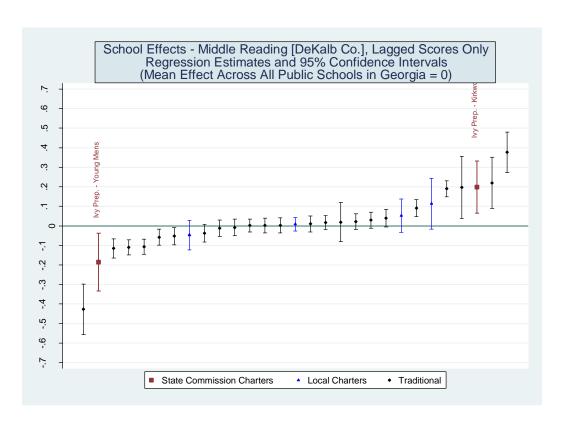

6         | 68           | 72         |
| Mill Creek Middle School              | 0       | 0.00    | .99    | 0.0188   | 56         | 61           | 69         |
| Rusk Middle School                    | 0       | 0.00    | .72    | 0.0218   | 55         | 60           | 62         |
| Creekland Middle School               | 0       | 0.00    | 228    | 0.0169   | 55         | 64           | 60         |
| Cherokee Charter Academy              | 1       | 0.0-0   | 552    | 0.0383   | 54         | 26           | 51         |
| J. Knox Elementary                    | 0       | 0.0-0   | 171    | 0.0594   | 57         | 43           | 78         |
| Ball Ground Elementary School         | 0       | 0.0-0   | 805    | 0.0761   | 49         | 16           | 13         |

### <u>DeKalb</u>











# Estimated School Effects - All Controls, Mean SGPs and Statewide Percentile Ranks [dekalb]

| School Name                           | State   | Local   | School  | School   | School     | School       | Mean SGP   |
|---------------------------------------|---------|---------|---------|----------|------------|--------------|------------|
|                                       | Charter | Charter | Effect  | Effect   | Mean       | Effect State | State Rank |
|                                       |         |         |         | Standard | Student    | Rank         | Percentile |
|                                       |         |         |         | Error    | Growth     | Percentile   |            |
|                                       |         |         |         |