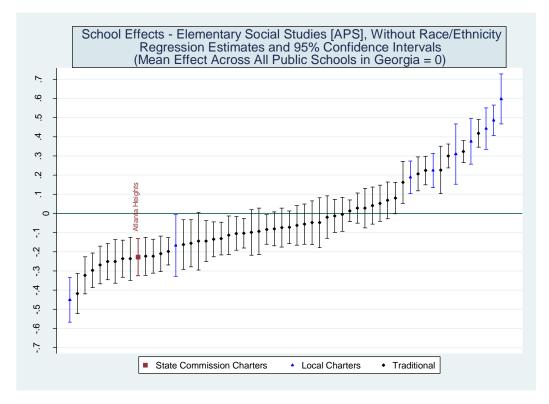

-----|-------------------|------------------------------------------------|--------|-------|------------|------------|--|--|--|
|                         | All Controls      | Without                                        | Lagged | SGP 1 | Median SGP | Schools in |  |  |  |
|                         | Race/ Scores Only |                                                |        |       |            |            |  |  |  |
|                         | Ethnicity         |                                                |        |       |            |            |  |  |  |
| Pataula Charter Academy | 5                 | 5                                              | 5      | 5     | 5          | 6          |  |  |  |

## Schools Serving Grades 4 and 5 - Social Studies

#### **APS District**











| Estimated School Effects - All Controls, Mean SGPs and Statewide Percentile Ranks [aps] |         |         |         |          |            |              |            |  |  |  |
|-----------------------------------------------------------------------------------------|---------|---------|---------|----------|------------|--------------|------------|--|--|--|
| School Name                                                                             | State   | Local   | School  | School   | School     | School       | Mean SGP   |  |  |  |
|                                                                                         | Charter | Charter | Effect  | Effect   | Mean       | Effect State | State Rank |  |  |  |
|