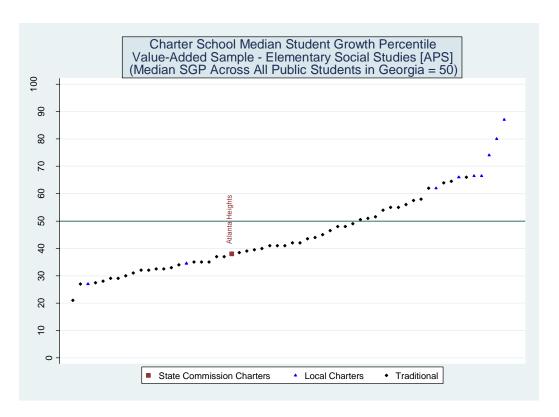

Estimated School Effects - Lagged Scores Only, Mean SGPs and Statewide Percentile Ranks [clayton]

| School Name                           | ny, Mean S<br>State | Gr <b>s</b> and Sta<br>Local | School  | School   | School     | School       | Mean SGP   |
|---------------------------------------|---------------------|------------------------------|---------|----------|------------|--------------|------------|
| School Hume                           | Charter             | Charter                      | Effect  | Effect   | Mean       | Effect State | State Rank |
|                                       | Citelite:           | Citeti ici                   | 255001  | Standard | Student    | Rank         | Percentile |
|                                       |                     |                              |         | Error    | Growth     | Percentile   | 1 0.00     |
|                                       |                     |                              |         | 2        | Percentile | 1 0.00       |            |
| Tara Elementary School                | 0                   | 0                            | 0.3213  | 0.0418   | 68         | 95           | 98         |
| Lake City Elementary School           | 0                   | 0                            | 0.1137  | 0.0455   | 62         | 74           | 93         |
| Mount Zion Elementary School          | 0                   | 0                            | 0.0842  | 0.0301   | 54         | 69           | 68         |
| Thurgood Marshall Elementary School   | 0                   | 0                            | 0.0733  | 0.0350   | 58         | 67           | 84         |
| Oliver Elementary School              | 0                   | 0                            | 0.0476  | 0.0402   | 53         | 62           | 67         |
| Roberta T. Smith Elementary School    | 0                   | 0                            | 0.0132  | 0.0315   | 54         | 54           | 70         |
| James Jackson Elementary School       | 0                   | 0                            | -0.0093 | 0.0325   | 44         | 49           | 28         |
| Pointe South Elementary School        | 0                   | 0                            | -0.0139 | 0.0407   | 49         | 47           | 49         |
| Brown Elementary School               | 0                   | 0                            | -0.0260 | 0.0366   | 52         | 46           | 59         |
| Kemp Elem School                      | 0                   | 0                            | -0.0360 | 0.0277   | 53         | 43           | 65         |
| William M. McGarrah Elementary School | 0                   | 0                            | -0.0491 | 0.0439   | 48         | 40           | 44         |
| Anderson Elementary School            | 0                   | 0                            | -0.0514 | 0.0476   | 48         | 40           | 44         |
| River's Edge Elementary School        | 0                   | 0                            | -0.0616 | 0.0397   | 46         | 38           | 36         |
| Harper Elementary School              | 0                   | 0                            | -0.0625 | 0.0356   | 48         | 38           | 42         |
| Arnold Elementary School              | 0                   | 0                            | -0.1018 | 0.0421   | 39         | 30           | 12         |
| East Clayton Elementary School        | 0                   | 0                            | -0.1028 | 0.0402   | 47         | 30           | 41         |
| Swint Elementary School               | 0                   | 0                            | -0.1159 | 0.0412   | 50         | 28           | 50         |
| Church Street Elementary School       | 0                   | 0                            | -0.1212 | 0.0352   | 45         | 27           | 32         |
| Lee Street Elementary School          | 0                   | 0                            | -0.1272 | 0.0442   | 46         | 26           | 36         |
| Suder Elementary School               | 0                   | 0                            | -0.1297 | 0.0371   | 44         | 25           | 28         |
| Callaway Elementary School            | 0                   | 0                            | -0.1368 | 0.0385   | 42         | 24           | 23         |
| Morrow Elementary School              | 0                   | 0                            | -0.1390 | 0.0448   | 42         | 24           | 20         |
| Hawthorne Elementary School           | 0                   | 0                            | -0.1408 | 0.0326   | 47         | 23           | 38         |
| West Clayton Elementary School        | 0                   | 0                            | -0.1474 | 0.0547   | 46         | 22           | 35         |
| Huie Elementary School                | 0                   | 0                            | -0.1499 | 0.0403   | 43         | 21           | 25         |