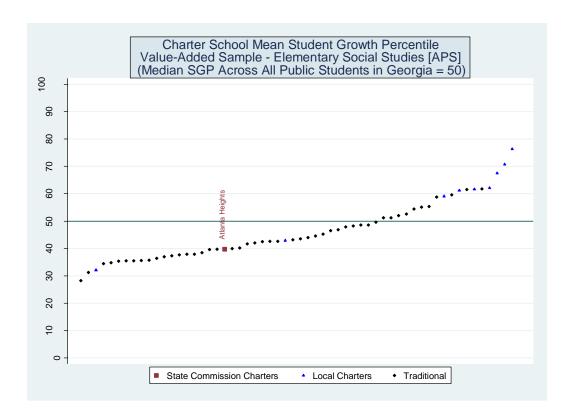

Estimated School Effects - Lagged Scores Only, Mean SGPs and Statewide Percentile Ranks [clayton]

| School Name                           | ny, Mean S<br>State | Gr <b>s</b> and Sta<br>Local | School  | School   | School     | School       | Mean SGP   |
|---------------------------------------|---------------------|------------------------------|---------|----------|------------|--------------|------------|
| School Hume                           | Charter             | Charter                      | Effect  | Effect   | Mean       | Effect State | State Rank |
|                                       | Citelite:           | Citeti ici                   | 255001  | Standard | Student    | Rank         | Percentile |
|                                       |                     |                              |         | Error    | Growth     | Percentile   | 1 0.00     |
|                                       |                     |                              |         | 2        | Percentile | 1 0.00       |            |
| Tara Elementary School                | 0                   | 0                            | 0.3213  | 0.0418   | 68         | 95           | 98         |
| Lake City Elementary School           | 0                   | 0                            | 0.1137  | 0.0455   | 62         | 74           | 93         |
| Mount Zion Elementary School          | 0                   | 0                            | 0.0842  | 0.0301   | 54         | 69           | 68         |
| Thurgood Marshall Elementary School   | 0                   | 0                            | 0.0733  | 0.0350   | 58         | 67           | 84         |
| Oliver Elementary School              | 0                   | 0                            | 0.0476  | 0.0402   | 53         | 62           | 67         |
| Roberta T. Smith Elementary School    | 0                   | 0                            | 0.0132  | 0.0315   | 54         | 54           | 70         |
| James Jackson Elementary School       | 0                   | 0                            | -0.0093 | 0.0325   | 44         | 49           | 28         |
| Pointe South Elementary School        | 0                   | 0                            | -0.0139 | 0.0407   | 49         | 47           | 49         |
| Brown Elementary School               | 0                   | 0                            | -0.0260 | 0.0366   | 52         | 46           | 59         |
| Kemp Elem School                      | 0                   | 0                            | -0.0360 | 0.0277   | 53         | 43           | 65         |
| William M. McGarrah Elementary School | 0                   | 0                            | -0.0491 | 0.0439   | 48         | 40           | 44         |
| Anderson Elementary School            | 0                   | 0                            | -0.0514 | 0.0476   | 48         | 40           | 44         |
| River's Edge Elementary School        | 0                   | 0                            | -0.0616 | 0.0397   | 46         | 38           | 36         |
| Harper Elementary School              | 0                   | 0                            | -0.0625 | 0.0356   | 48         | 38           | 42         |
| Arnold Elementary School              | 0                   | 0                            | -0.1018 | 0.0421   | 39         | 30           | 12         |
| East Clayton Elementary School        | 0                   | 0                            | -0.1028 | 0.0402   | 47         | 30           | 41         |
| Swint Elementary School               | 0                   | 0                            | -0.1159 | 0.0412   | 50         | 28           | 50         |
| Church Street Elementary School       | 0                   | 0                            | -0.1212 | 0.0352   | 45         | 27           | 32         |
| Lee Street Elementary School          | 0                   | 0                            | -0.1272 | 0.0442   | 46         | 26           | 36         |
| Suder Elementary School               | 0                   | 0                            | -0.1297 | 0.0371   | 44         | 25           | 28         |
| Callaway Elementary School            | 0                   | 0                            | -0.1368 | 0.0385   | 42         | 24           | 23         |
| Morrow Elementary School              | 0                   | 0                            | -0.1390 | 0.0448   | 42         | 24           | 20         |
| Hawthorne Elementary School           | 0                   | 0                            | -0.1408 | 0.0326   | 47         | 23           | 38         |
| West Clayton Elementary School        | 0                   | 0                            | -0.1474 | 0.0547   | 46         | 22           | 35         |
| Huie Elementary School                | 0                   | 0                            | -0.1499 | 0.0403   | 43         | 21           | 25         |