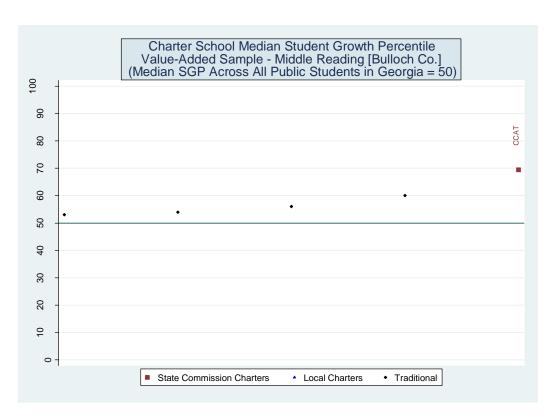

-----------------|-----------------------------|-----------|----------------|----|------------|
|                                     | All Controls     | All Controls Without Lagged |           | SGP Median SGP |    | Schools in |
|                                     |                  |                             | District  |                |    |            |
|                                     |                  | Ethnicity                   |           |                |    |            |
| Atlanta Heights Charter School      | 9                | 9                           | 16        | 16             | 22 | 27         |
| Heritage Preparatory Academy School | 13               | 14                          | 10        | 21             | 13 | 27         |

### **Bulloch**











### Estimated School Effects - All Controls, Mean SGPs and Statewide Percentile Ranks [bulloch]

| School Name                     | State   | Local   | School | School   | School     | School       | Mean SGP   |
|---------------------------------|---------|---------|--------|----------|------------|--------------|------------|
|                                 | Charter | Charter | Effect | Effect   | Mean       | Effect State | State Rank |
|                                 |         |         | 00     | Standard | Student    | Rank         | Percentile |
|                                 |         |         |        | Error    | Growth     | Percentile   |            |
|                                 |         |         |        |          | Percentile |              |