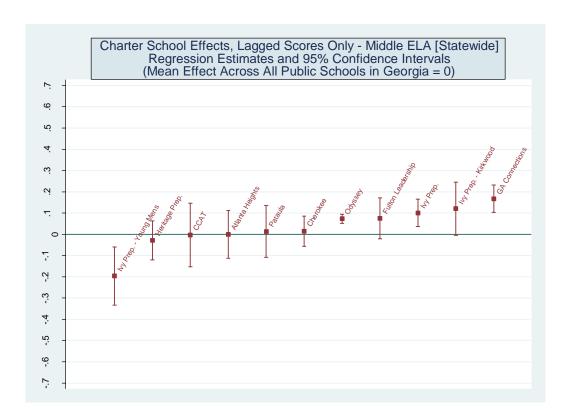

Three versions of the value-added model were estimated. The first employed all available student characteristics in the vector X. Estimates from this model are presented in the main report. The second removed indicators for student racial/ethnic categories. The third eliminated the X vector entirely and only included the vector of prior test scores. Each of the three value-added models was applied to 16 different samples representing five CRCT subjects at the elementary level, five CRCT subjects at the middle school level and six subject-specific end-of-course exams at the high school level. Estimates for the 48 model/sample combinations are provided below.

There are two things worth noting in the value-added model estimates. First, virtually all of the coefficients on the demographic characteristics have the expected sign. Second, most all of the coefficients on the demographic variables are statistically significant, indicating they have a non-zero impact on current test scores, even after controlling for prior test scores.