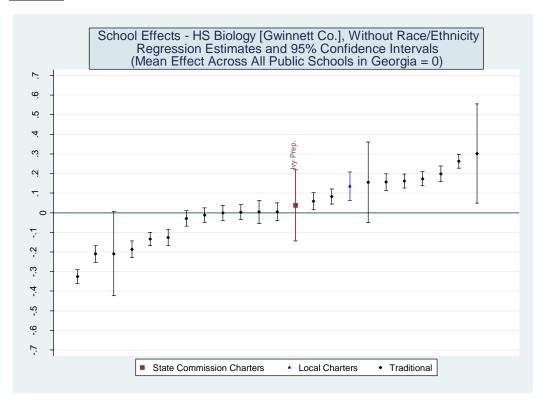

Three versions of the value-added model were estimated. The first employed all available student characteristics in the vector X. Estimates from this model are presented in the main report. The second removed indicators for student racial/ethnic categories. The third eliminated the X vector entirely and only included the vector of prior test scores. Each of the three value-added models was applied to 16 different samples representing five CRCT subjects at the elementary level, five CRCT subjects at the middle school level and six subject-specific end-of-course exams at the high school level. Estimates for the 48 model/sample combinations are provided below.

There are two things worth noting in the value-added model estimates. First, virtually all of the coefficients on the demographic characteristics have the expected sign. Second, most all of the coefficients on the demographic variables are statistically significant, indicating they have a non-zero impact on current test scores, even after controlling for prior test scores.