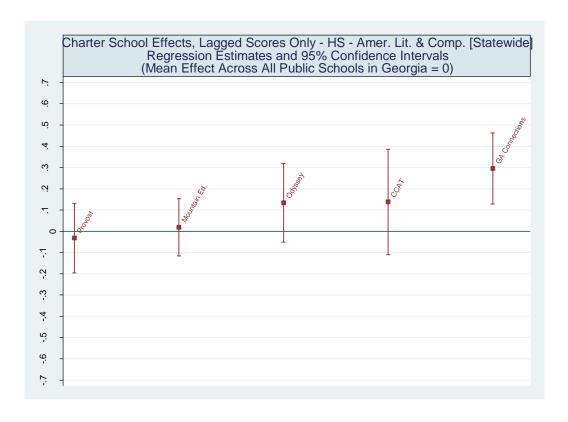

#### II. Value Added Models

A value-added model of the following form was used to estimate school effects:

$$A_{ist} = A_{it-n}\beta_1 + X_{it}\beta_2 + \delta_s + \varepsilon_{ist} \tag{1}$$

where  $A_{ist}$  represents the achievement level of student i in school s at time t,  $A_{it-n}$  is a vector of prior test scores,  $X_{it}$  is a vector of student characteristics,  $\delta_s$  is a school fixed effect, and  $\varepsilon_{ist}$  is a random error term. One can view the school fixed effect as the difference between a student's actual test score  $(A_{ist})$  and the score a student would be expected to earn based on their individual characteristics and past history of test scores  $(A_{it-n}\beta_1 + X_{it}\beta_2)$ , averaged over all students at a school. By construction, the average school has a fixed effect of zero and the performance of all other schools is measured relative to this average. Thus a positive estimated value for a school's fixed effect indicates they increase student achievement more than the average school while a negative value indicates they are less effective than the average school.

Three versions of the value-added model were estimated. The first employed all available student characteristics in the vector X. Estimates from this model are presented in the main report. The second removed indicators for student racial/ethnic categories. The third eliminated the X vector entirely and only included the vector of prior test scores. Each of the three value-added models was applied to 16 different samples representing five CRCT subjects at the elementary level, five CRCT subjects at the middle school level and six subject-specific end-of-course exams at the high school level. Estimates for the 48 model/sample combinations are provided below.