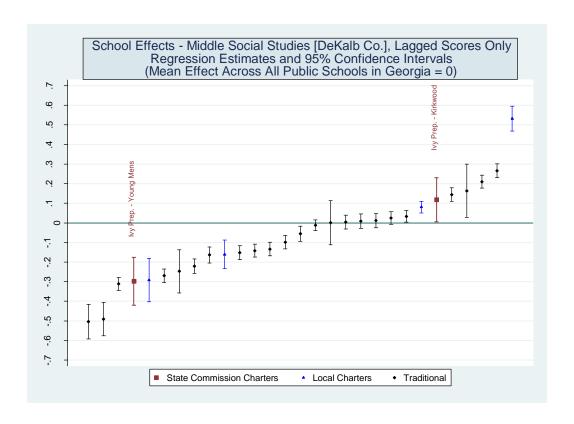

## Within-District Rankings of State Commission Charters (HS Economics) - Various Models, Common Sample [bulloch]

| School Name | School Effec | t School Effec | t School Effec | t School Mear | ı School   | Number of  |
|-------------|--------------|----------------|----------------|---------------|------------|------------|
|             | All Controls | Without        | Lagged         | SGP           | Median SGP | Schools in |
|             |              | Race/          | Scores Only    |               |            | District   |
|             |              | Ethnicity      | -              |               |            |            |
| CCAT School | 2            | 2              | 2              | 2             | 2          | 4          |