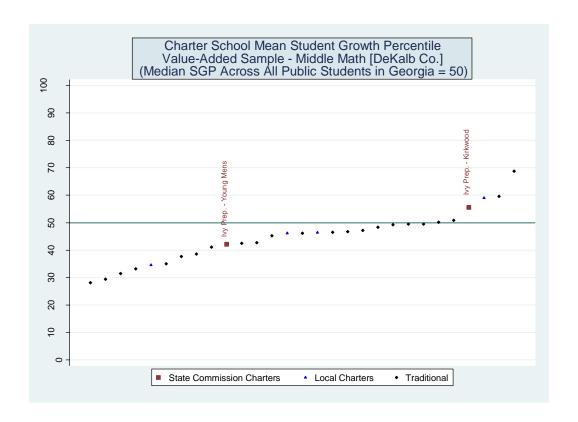

|               | ,             | 1 -        | -          |
|--------------------------|---------------|---------------|---------------|---------------|------------|------------|
| School Name              | School Effect | School Effect | School Effect | t School Mean | School     | Number of  |
|                          | All Controls  | Without       | Lagged        | SGP           | Median SGP | Schools in |
|                          |               | Race/         | Scores Only   |               |            | District   |
|                          |               | Ethnicity     |               |               |            |            |
| Cherokee Charter Academy | 19            | 19            | 19            | 18            | 17         | 19         |

### <u>DeKalb</u>











### **Estimated School Effects - All Controls, Mean SGPs and Statewide Percentile Ranks [dekalb]**

| lean SGPS | anu Statew                                           | ide Percenti