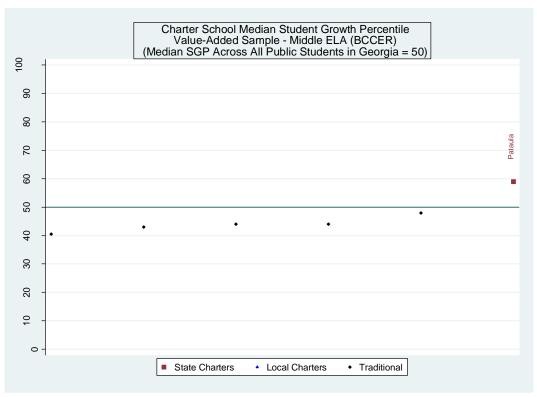

Three versions of the value-added model were estimated. The first employed all available student characteristics in the vector X. Estimates from this model are presented in the main report. The second removed indicators for student racial/ethnic categories. The third eliminated the X vector entirely and only included the vector of prior test scores. Each of the three value-added models was applied to 16 different samples representing five CRCT subjects at the elementary level, five CRCT subjects at the middle school level and six subject-specific end-of-course exams at the high school level. Estimates for the 48 model/sample combinations are provided below.