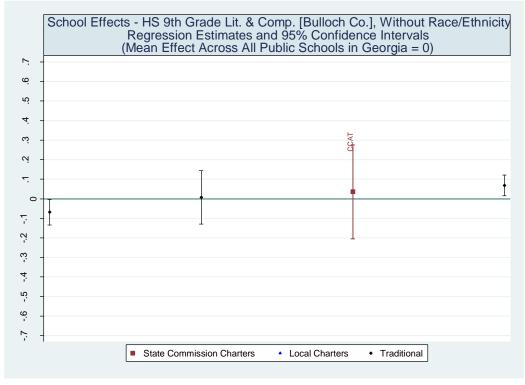

-----------------------------------------------|-------------|--------|-----------|------------|--|--|--|
|                         | All Controls     | Without                                        | Lagged      | SGP Me | edian SGP | Schools in |  |  |  |
|                         |                  | Race/ S                                        | Scores Only |        |           | District   |  |  |  |
|                         |                  | <b>Ethnicity</b>                               |             |        |           |            |  |  |  |
| Pataula Charter Academy | 1                | 1                                              | 1           | 3      | 3         | 6          |  |  |  |

## **Schools Serving Grades 9 through 12 - 9th Grade Literature**

#### Bulloch











## Estimated School Effects - All Controls, Mean SGPs and Statewide Percentile Ranks [bulloch]

| School Name                       | State   | Local   | School  | School   | School     | School       | Mean SGP     |
|-----------------------------------|---------|---------|---------|----------|------------|--------------|--------------|
|                                   | Charter | Charter | Effect  | Effect   | Mean       | Effect State | e State Rank |
|                                   |         |         |         | Standard | Student    | Rank         | Percentile   |
|                                   |         |         |         | Error    | Growth     | Percentile   |              |
|                                   |         |         |         |          | Perce