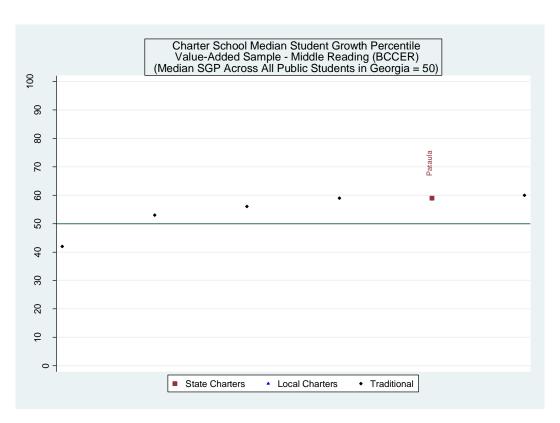

| 0.0183   | 54         | 46           | 55         |
| Ivy Preparatory Academy School        | 1       | 0-0.08  | 897            | 0.0346   | 54         | 14           | 53         |

| Sweetwater Middle School              | 0 | 0-0.0335 | 0.0159 | 55 33 | 58 |
|---------------------------------------|---|----------|--------|-------|----|
| Berkmar Middle School                 | 0 | 0-0.0262 | 0.0203 | 5636  | 66 |
| Dacula Middle School                  | 0 | 0-0.0508 | 0.0167 | 59 27 | 88 |
| Gwinnett Online Campus                | 0 | 1-0.1220 | 0.0921 | 576   | 76 |
| Gwinnett InterVention Education (GIVE | 0 | 0-0.1003 | 0.1352 | 42 11 | 2  |
| Gwinnett InterVention Education (GIVE | 0 | 0-0.2291 | 0.1123 | 39 1  | 1  |

#### Baker Calhoun, Clay, Early and Randolph (BCCER)











#### Estimated School Effects - All Controls, Mean SGPs and Statewide Percentile Ranks [bccer]

| School Name                  | State   | Local   | School  | School   | School     | School       | Mean SGP   |
|------------------------------|---------|---------|---------|----------|------------|--------------|------------|
|                              | Charter | Charter | Effect  | Effect   | Mean       | Effect State | State Rank |
|                              |         |         |         | Standard | Student    | Rank         | Percentile |
|                              |         |         |         | Error    | Growth     | Percentile   |            |
|                              |         |         |         |          | Percentile |              |            |
| Clay Cou