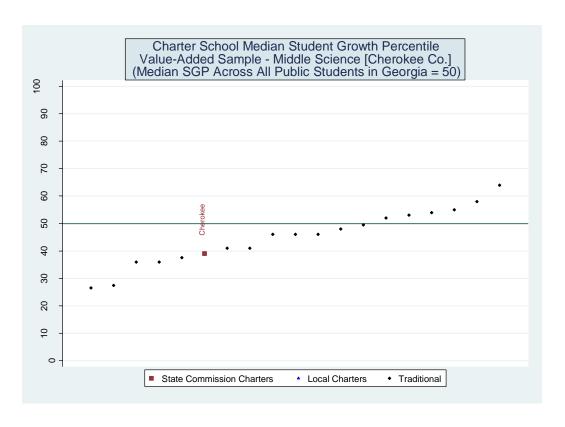

--------|---------------|---------------|------------|------------|
| School Name                           |         | School Effect | School Effect | School Effect | t School Mean | School     | Number of  |
|                                       |         | All Controls  | Without       | Lagged        | SGP           | Median SGP | Schools in |
|                                       |         |               | Race/         | Scores Only   |               |            | District   |
|                                       |         |               | Ethnicity     |               |               |            |            |
| CCAT School                           |         | 5             | 4             | 4             | 5             | 5          | 5          |

#### Cherokee











Estimated School Effects - All Controls, Mean SGPs and Statewide Percentile Ranks [cherokee]

| Estimated School Effects - All Controls, N | iean SGPs | ana Statew | iae Percenu | ne Kanks [cn | erokeej    |              |            |
|--------------------------------------------|-----------|------------|-------------|--------------|------------|--------------|------------|
| School Name                                | State     | Local      | School      | School       | School     | School       | Mean SGP   |
|                                            | Charter   | Charter    | Effect      | Effect       | Mean       | Effect State | State Rank |
|                                            |           |            |             | Standard     | Student    | Rank         | Perce