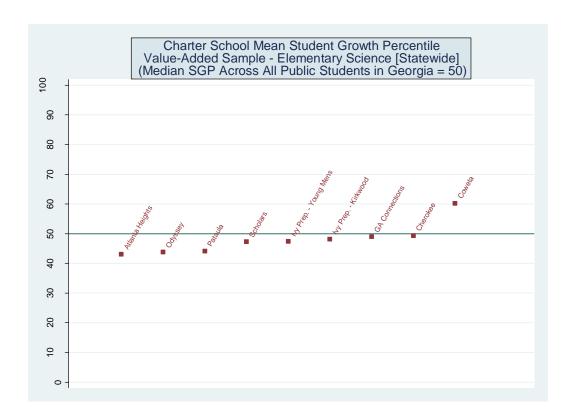

Three versions of the value-added model were estimated. The first employed all available student characteristics in the vector X. Estimates from this model are presented in the main report. The second removed indicators for student racial/ethnic categories. The third eliminated the X vector entirely and only included the vector of prior test scores. Each of the three value-added models was applied to 16 different samples representing five CRCT subjects at the elementary level, five CRCT subjects at the middle school level and six subject-specific end-of-course exams at the high school level. Estimates for the 48 model/sample combinations are provided below.