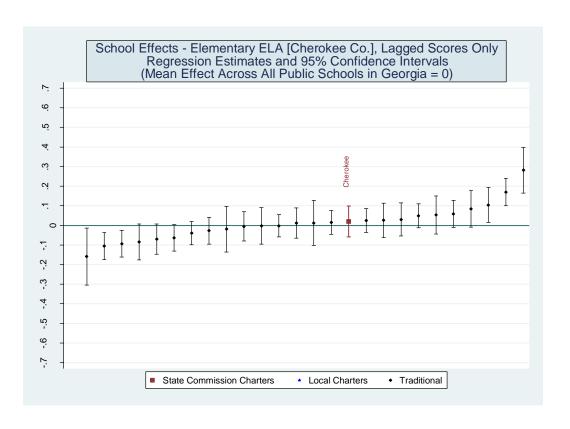

Elementary ELA Value-Added Model Estimates, Lagged Scores Only

| Didinoman's DDIT varac ite | idea intoder Estimates, Edgged S |
|----------------------------|----------------------------------|
| Lagged Math Score          | 0.1329**                         |
|                            | (0.0025)                         |
|                            |                                  |
| Lagged ELA Score           | 0.3058**                         |
|                            | (0.0027)                         |
|                            |                                  |
| Lagged Reading Score       | 0.2532**                         |
|                            | (0.0025)                         |
|                            |                                  |
| Lagged Science Score       | 0.1133**                         |
|                            | (0.0029)                         |
|                            |                                  |
| Lagged Soc. Stud. Score    | 0.0968**                         |
|                            | (0.0030)                         |
|                            |                                  |
| Constant                   | -0.0124**                        |
|                            | (0.0001)                         |
| Observations               | 225494                           |