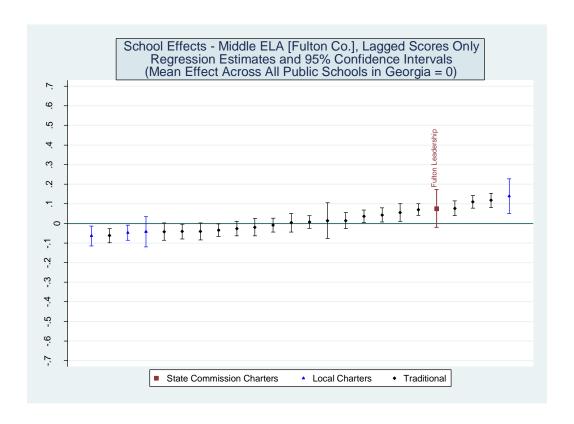

l Effect Sc | hool Effect S    | School Effect Sch | ool Mean | School     | Number of  |
|                                        | All Controls     | Without          | Lagged            | SGP      | Median SGP | Schools in |
|                                        |                  | Race/            | Scores Only       |          |            | District   |
|                                        |                  | <b>Ethnicity</b> | •                 |          |            |            |
| Ivy Prep Academy at Kirkwood for Girls | 5                | 4                | 3                 | 5        | 4          | 29         |
| Ivy Preparatory Young Men's Leadership | 27               | 27               | 28                | 27       | 28         | 29         |

#### **Fulton**











#### Estimated School Effects - All Controls, Mean SGPs and Statewide Percentile Ranks [fulton]

| School Name                        | State   | Local     | School  | School   | School     | School       | Mean SGP   |
|------------------------------------|---------|-----------|---------|----------|------------|--------------|------------|
| Sellost Hume                       | Charter | Charter   | Effect  | Effect   | Mean       | Effect State | State Rank |
|                                    | 0       | 0.101.101 | 25,500  | Standard | Student    | Rank         | Percentile |
|                                    |         |           |         | Error    | Growth     | Percentile   | 1 0.00     |
|                                    |         |           |         |