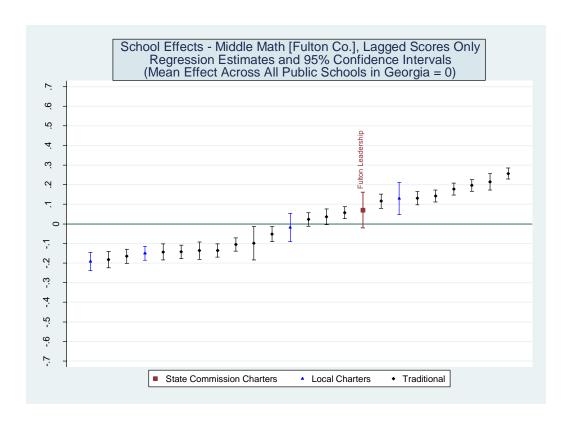

| School Effect | t School Effed | ct School Effec | t School Mear | ı School   | Number of  |
|                                        | All Controls  | Without        | Lagged          | SGP           | Median SGP | Schools in |
|                                        |               | Race/          | Scores Only     |               |            | District   |
|                                        |               | Ethnicity      |                 |               |            |            |
| Ivy Prep Academy at Kirkwood for Girls | 3             | 3              | 4               | 4             | 4          | 29         |
| Ivy Preparatory Young Men's Leadership | 25            | 26             | 26              | 20            | 18         | 29         |

#### **Fulton**











# **Estimated School Effects - All Controls, Mean SGPs and Statewide Percentile Ranks [fulton]**

| School Name                        | State   | Local   | School  | School   | School     | School       | Mean SGP   |
|------------------------------------|---------|---------|---------|----------|------------|--------------|------------|
|                                    | Charter | Charter | Effect  | Effect   | Mean       | Effect State | State Rank |
|                                    |         |         | 33      | Standard | Student    | Rank         | Percentile |
|                                    |         |         |         | Error    | Growth     | Percentile   |            |
|                                    |         |         |         |          | Percentil