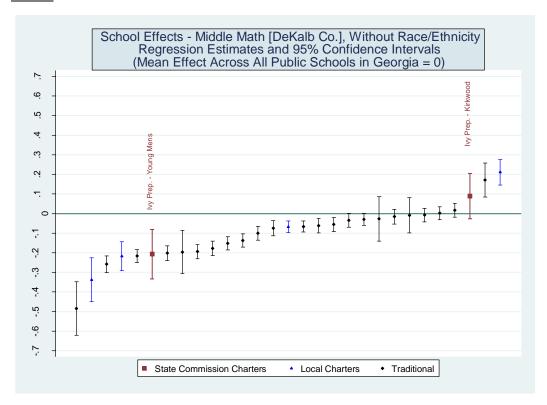

|               | ,             | 1 -        | -          |
|--------------------------|---------------|---------------|---------------|---------------|------------|------------|
| School Name              | School Effect | School Effect | School Effect | t School Mean | School     | Number of  |
|                          | All Controls  | Without       | Lagged        | SGP           | Median SGP | Schools in |
|                          |               | Race/         | Scores Only   |               |            | District   |
|                          |               | Ethnicity     |               |               |            |            |
| Cherokee Charter Academy | 19            | 19            | 19            | 18            | 17         | 19         |

### <u>DeKalb</u>











### **Estimated School Effects - All Controls, Mean SGPs and Statewide Percentile Ranks [dekalb]**

| lean SGPS | anu Statew                                           | ide Percenti