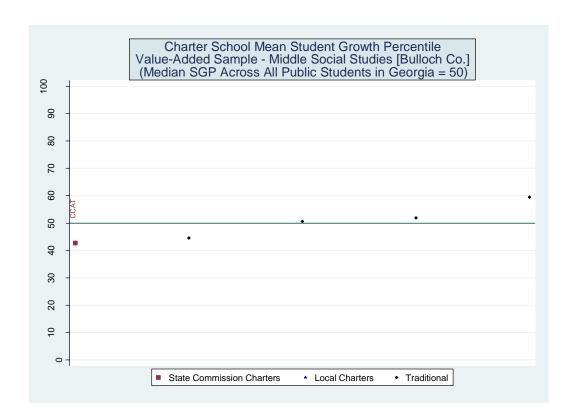

## **Table of Contents**

| I. Proficiency Levels                                                                                                                              | 1   |
|----------------------------------------------------------------------------------------------------------------------------------------------------|-----|
| II. Value Added Models                                                                                                                             | 12  |
| III. School Effect Estimates Based on Alternative Value-Added Models and School-Level Growth Percentiles Based on Alternative Measures and Samples |     |
| A. State Charter School Effects Statewide Comparisons                                                                                              | 127 |
| B. State Charter School Effects District Comparison                                                                                                | 206 |
| Schools Serving Grades 4 and 5 – ELA                                                                                                               | 269 |
| Schools Serving Grades 4 and 5 – Math                                                                                                              | 332 |
| Schools Serving Grades 4 and 5 – Science                                                                                                           | 395 |
| Schools Serving Grades 4 and 5 – Social Studies                                                                                                    | 459 |
| Schools Serving Grades 6, 7 and 8 – Reading                                                                                                        | 523 |
| Schools Serving Grades 6, 7 and 8 – ELA                                                                                                            | 581 |
| Schools Serving Grades 6, 7 and 8 – Math                                                                                                           | 643 |
| Schools Serving Grades 6, 7 and 8 – Science                                                                                                        | 708 |
| Schools Serving Grades 6, 7 and 8 – Social Studies                                                                                                 | 774 |
| Schools Serving Grades 9 through 12 – 9th Grade Literature                                                                                         | 838 |