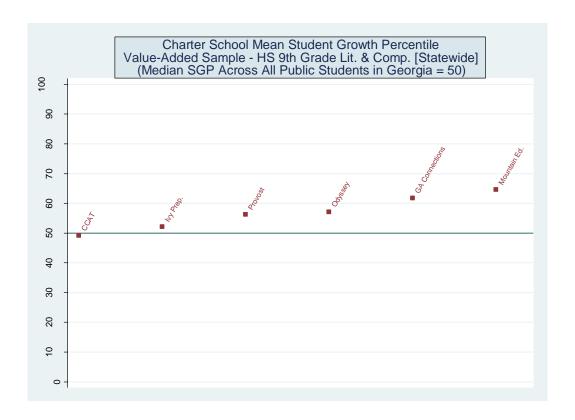

Table 2: Percentage of Students Meeting/Exceeding Proficiency Targets on EOCT by Subject

| END OF COURSE TEST               |          |                             |                            |                              |                                         |  |  |
|----------------------------------|----------|-----------------------------|----------------------------|------------------------------|-----------------------------------------|--|--|
| System Name                      | N Tested | % Did not meet the standard | % Meets<br>the<br>standard | % Exceeds<br>the<br>standard | % Met or<br>Exceeded<br>the<br>standard |  |  |
| 9 <sup>TH</sup> Grade Literature |          |                             |                            |                              |                                         |  |  |
| Mountain Education               | 56       | 5.4                         | 60.7                       | 33.9                         | 94.6                                    |  |  |
| Odyssey School                   | 1049     | 13.9                        | 44.2                       | 41.8                         | 86.1                                    |  |  |
| Provost Academy                  | 105      | 17.1                        | 53.3                       | 29.5                         | 82.9                                    |  |  |
| Georgia Connections              | 222      | 5.4                         | 48.2                       | 46.4                         | 94.6                                    |  |  |
| CCAT School                      | 23       | 4.3                         | 60.9                       | 34.8                         | 95.7                                    |  |  |
| Ivy Prep Academy                 | 34       | 8.8                         | 41.2                       | 50.0                         | 91.2                                    |  |  |
| Statewide Average                | 130254   | 14.0                        | 47.8                       | 38.2                         | 86.0                                    |  |  |
| American Literature              |          |                             |                            |                              |                                         |  |  |
| Mountain Education               | 104      | 4.8                         | 66.3                       | 28.8                         | 95.2                                    |  |  |
| Odyssey School                   | 54       | 3.7                         | 63.0                       | 33.3                         | 96.3                                    |  |  |
| Provost Academy                  | 93       | 10.8                        | 55.9                       | 33.3                         | 89.2                                    |  |  |
| Georgia Connections              | 88       | 3.4                         | 60.2                       | 36.4                         | 96.6                                    |  |  |
| CCAT School                      | 22       | 13.6                        | 68.2                       | 18.2                         | 86.4                                    |  |  |
| Statewide Average                | 106441   | 9.1                         | 58.0                       | 32.9                         | 90.9                                    |  |  |
| Math II                          |          |                             |                            |                              |                                         |  |  |
| Mountain Education               | 61       | 39.3                        | 60.7                       | 0.0                          | 60.7                                    |  |  |
| Odyssey School                   | 8        |                             |                            |                              |                                         |  |  |
| Provost Academy                  | 65       | 84.6                        | 15.4                       | 0.0                          | 15.4                                    |  |  |
| CCAT School                      | 2        |                             |                            |                              |                                         |  |  |
| Ivy Prep Academy                 | 48       | 41.7                        | 56.3                       | 2.1                          | 58.3                                    |  |  |
| Statewide Average                | 100490   | 36.9                        | 53.9                       | 9.1                          | 63.1                                    |  |  |
| Biology                          |          |                             |                            |                              |                                         |  |  |
| Mountain Education               | 79       | 21.5                        | 53.2                       | 25.3                         | 78.5                                    |  |  |
| Odyssey School                   | 747      | 24.4                        | 53.0                       | 22.6                         | 75.6                                    |  |  |
| Provost Academy                  | 152      | 50.7                        | 40.8                       | 8.6                          | 49.3                                    |  |  |
| Georgia Connections              | 169      | 22.5                        | 45.0                       | 32.5                         | 77.5                                    |  |  |
| CCAT School                      | 12       | 33.3                        | 41.7                       | 25.0                         | 66.7                                    |  |  |
| Ivy Prep Academy                 | 34       | 14.7                        | 52.9                       | 32.4                         | 85.3                                    |  |  |
| Statewide Average                | 128980   | 25.7                        | 40.1                       | 34.1                         | 74.3                                    |  |  |
| US History                       |          |                             |                            |                              |                                         |  |  |
| Mountain Education               | 168      | 31.5                        | 45.2                       | 23.2                         | 68.5                                    |  |  |
| Odyssey School                   | 432      | 50.0                        | 25.9                       | 24.1                         | 50.0                                    |  |  |
| Provost Academy                  | 128      | 57.0                        | 35.9                       | 7.0                          | 43.0                                    |  |  |
| Georgia Connections              | 110      | 37.3                        | 41.8                       | 20.9                         | 62.7                                    |  |  |
| CCAT School                      | 13       | 23.1                        | 53.8                       | 23.1                         | 76.9                                    |  |  |