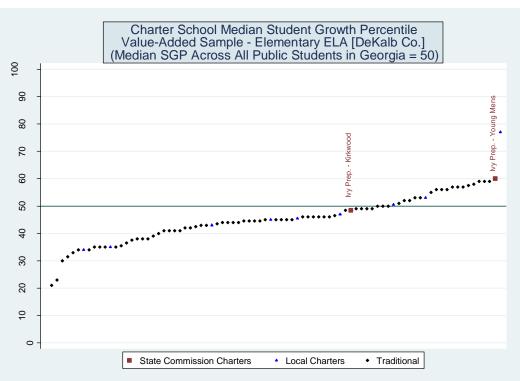

| 1                 | 1                                       | 1                  | 1      | 2             | 20         |

### <u>DeKalb</u>











# Estimated School Effects - All Controls, Mean SGPs and Statewide Percentile Ranks [dekalb]

| School Name                           | State     | Local     | School | School   | School     | School       | Mean SGP   |
|---------------------------------------|-----------|-----------|--------|----------|------------|--------------|------------|
| School Hame                           | Charter   | Charter   | Effect | Effect   | Mean       | Effect State | State Rank |
|                                       | 0.101.101 | 0.101.101 | 25,500 | Standard | Student    | Rank         | Percentile |
|                                       |           |           |        | Error    | Growth     | Percentile   | 1 0.00     |
|                                       |           |           |