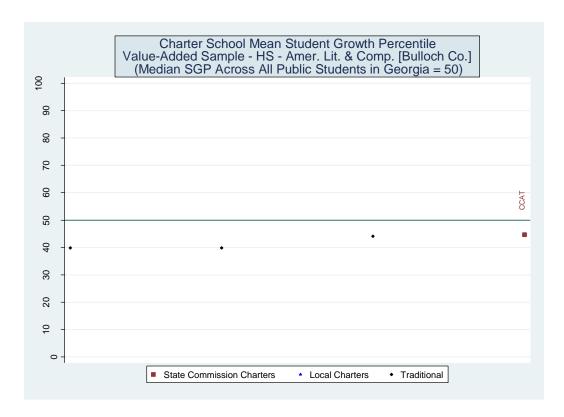

Three versions of the value-added model were estimated. The first employed all available student characteristics in the vector X. Estimates from this model are presented in the main report. The second removed indicators for student racial/ethnic categories. The third eliminated the X vector entirely and only included the vector of prior test scores. Each of the three value-added models was applied to 16 different samples representing five CRCT subjects at the elementary level, five CRCT subjects at the middle school level and six subject-specific end-of-course exams at the high school level. Estimates for the 48 model/sample combinations are provided below.