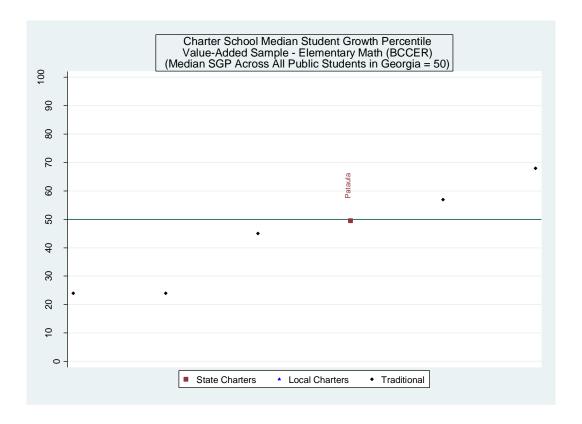

Three versions of the value-added model were estimated. The first employed all available student characteristics in the vector X. Estimates from this model are presented in the main report. The second removed indicators for student racial/ethnic categories. The third eliminated the X vector entirely and only included the vector of prior test scores. Each of the three value-added models was applied to 16 different samples representing five CRCT subjects at the elementary level, five CRCT subjects at the middle school level and six subject-specific end-of-course exams at the high school level. Estimates for the 48 model/sample combinations are provided below.