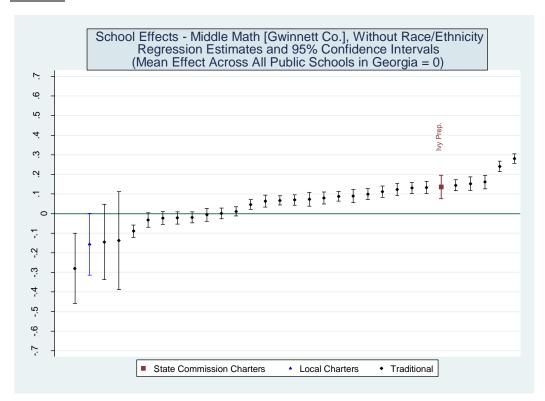

## **Table of Contents**

| I. Proficiency Levels                                                                                                                              | 1   |
|----------------------------------------------------------------------------------------------------------------------------------------------------|-----|
| II. Value Added Models                                                                                                                             | 12  |
| III. School Effect Estimates Based on Alternative Value-Added Models and School-Level Growth Percentiles Based on Alternative Measures and Samples |     |
| A. State Charter School Effects Statewide Comparisons                                                                                              | 127 |
| B. State Charter School Effects District Comparison                                                                                                | 206 |
| Schools Serving Grades 4 and 5 – ELA                                                                                                               | 269 |
| Schools Serving Grades 4 and 5 – Math                                                                                                              | 332 |
| Schools Serving Grades 4 and 5 – Science                                                                                                           | 395 |
| Schools Serving Grades 4 and 5 – Social Studies                                                                                                    | 459 |
| Schools Serving Grades 6, 7 and 8 – Reading                                                                                                        | 523 |
| Schools Serving Grades 6, 7 and 8 – ELA                                                                                                            | 581 |
| Schools Serving Grades 6, 7 and 8 – Math                                                                                                           | 643 |
| Schools Serving Grades 6, 7 and 8 – Science                                                                                                        | 708 |
| Schools Serving Grades 6, 7 and 8 – Social Studies                                                                                                 | 774 |
| Schools Serving Grades 9 through 12 – 9th Grade Literature                                                                                         | 838 |