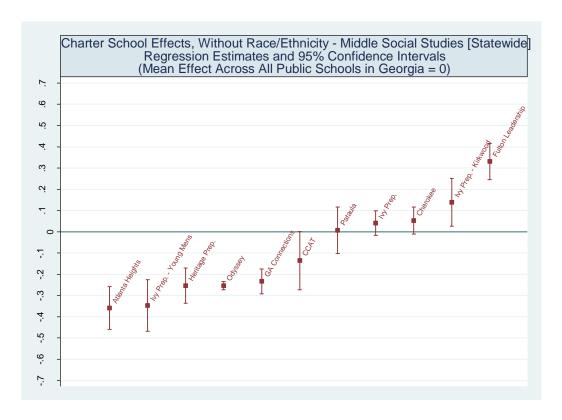

| 27              | 31               | 30              | 16           | 11             |
| Ivy Preparatory Academy School         | 14              | 8                | 4               | 8            | 10             |
| Cherokee Charter Academy               | 9               | 14               | 22              | 11           | 11             |
| Ivy Preparatory Young Men's Leadership | 8               | 5                | 9               | 15           | 19             |
| Ivy Prep Academy at Kirkwood for Girls | 2               | 2                | 1               | 3            | 6              |
| Heritage Preparatory Academy School    | 2               | 1                | 1               | 2            | 1              |

## Schools Serving Grades 6, 7 and 8 – Social Studies











| School Name                            | School Effect | School Effect  | School Mean    | School Effect | Mean SGP   |
|----------------------------------------|---------------|----------------|----------------|---------------|------------|
|                                        |               | Standard Error | Student Growth | State Rank    | State Rank |
|                                        |               |                | Percentile     | Percentile    | Percentile |
| Fulton Leadership Academy              | 0.3309        | 0.0435         | 69             | 97            | 99         |
| Ivy Prep Academy at Kirkwood for Girls | 0.1398        | 0.0572         | 59             | 80            | 90         |
| Cherokee Charter Academy               | 0.0538        |