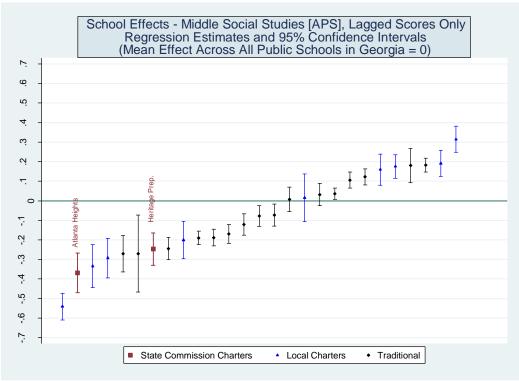

Mean School |                  |            |   |   |   |  |  |  |
|-------------------------|------------------------------------------------|------------------|------------|---|---|---|--|--|--|
|                         | All Controls                                   | Median SGP       | Schools in |   |   |   |  |  |  |
|                         | Race/ Scores Only                              |                  |            |   |   |   |  |  |  |
|                         |                                                | <b>Ethnicity</b> |            |   |   |   |  |  |  |
| Pataula Charter Academy | 2                                              | 1                | 1          | 2 | 2 | 6 |  |  |  |

#### Schools Serving Grades 6, 7 and 8 - Social Studies

#### **APS District**











## Estimated School Effects - All Controls, Mean SGPs and Statewide Percentile Ranks [aps]

| School Name                           | State   | Local   | School  | School   | School     | School       | Mean SGP   |
|---------------------------------------|---------|---------|---------|----------|------------|--------------|------------|
| Serio d'I lame                        | Charter | Charter | Effect  | Effect   | Mean       | Effect State | State Rank |
|                                       |         |         |         | Standard | Student    | Rank         | Percentile |
|                                       |         |         |         | Error    | Growth     | Percentile   |            |
|                                       |         |         |         |