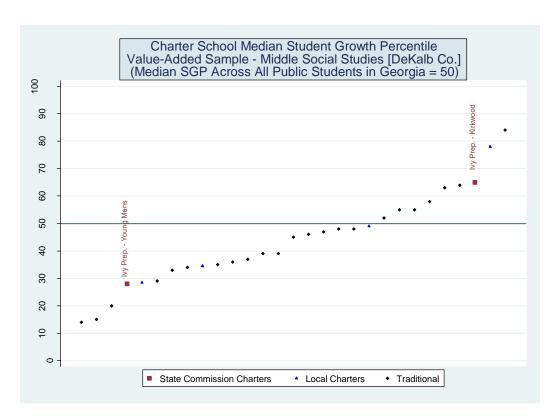

## Within-District Rankings of State Commission Charters (HS Economics) - Various Models, Common Sample [bulloch]

| School Name | School Effec | t School Effec | t School Effec | t School Mear | ı School   | Number of  |
|-------------|--------------|----------------|----------------|---------------|------------|------------|
|             | All Controls | Without        | Lagged         | SGP           | Median SGP | Schools in |
|             |              | Race/          | Scores Only    |               |            | District   |
|             |              | Ethnicity      | -              |               |            |            |
| CCAT School | 2            | 2              | 2              | 2             | 2          | 4          |