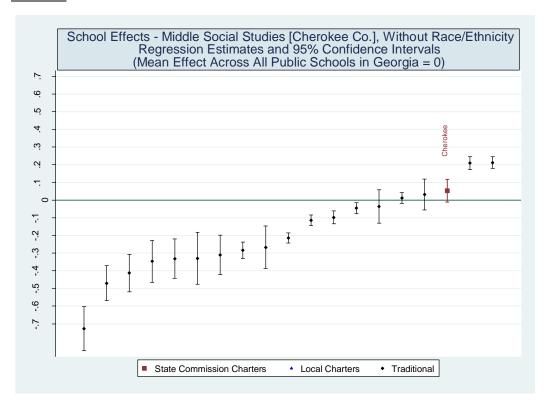

## **Table of Contents**

| I. Proficiency Levels                                                                                                                              | 1   |
|----------------------------------------------------------------------------------------------------------------------------------------------------|-----|
| II. Value Added Models                                                                                                                             | 12  |
| III. School Effect Estimates Based on Alternative Value-Added Models and School-Level Growth Percentiles Based on Alternative Measures and Samples |     |
| A. State Charter School Effects Statewide Comparisons                                                                                              | 127 |
| B. State Charter School Effects District Comparison                                                                                                | 206 |
| Schools Serving Grades 4 and 5 – ELA                                                                                                               | 269 |
| Schools Serving Grades 4 and 5 – Math                                                                                                              | 332 |
| Schools Serving Grades 4 and 5 – Science                                                                                                           | 395 |
| Schools Serving Grades 4 and 5 – Social Studies                                                                                                    | 459 |
| Schools Serving Grades 6, 7 and 8 – Reading                                                                                                        | 523 |
| Schools Serving Grades 6, 7 and 8 – ELA                                                                                                            | 581 |
| Schools Serving Grades 6, 7 and 8 – Math                                                                                                           | 643 |
| Schools Serving Grades 6, 7 and 8 – Science                                                                                                        | 708 |
| Schools Serving Grades 6, 7 and 8 – Social Studies                                                                                                 | 774 |
| Schools Serving Grades 9 through 12 – 9th Grade Literature                                                                                         | 838 |