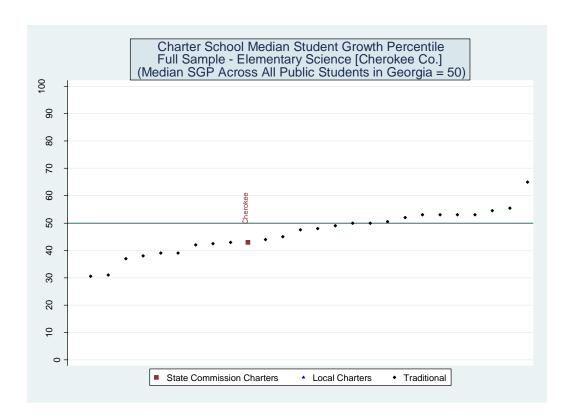

|
|--------------------------------|------------------|------------------|------------------|---------|------------|------------|
| School Name                    | School Effect Sc | chool Effect Sc  | hool Effect Scho | ol Mean | School     | Number of  |
|                                | All Controls     | Without          | Lagged           | SGP     | Median SGP | Schools in |
|                                |                  | Race/ S          | cores Only       |         |            | District   |
|                                |                  | <b>Ethnicity</b> |                  |         |            |            |
| Atlanta Heights Charter School | 49               | 50               | 50               | 47      | 49         | 58         |

#### Cherokee











### Estimated School Effects - All Controls, Mean SGPs and Statewide Percentile Ranks [cherokee]

| Estimated School Effects - All Controls, Mes |         |         |         | -        | -          | G 1 1        | M CCD      |
|----------------------------------------------|---------|---------|---------|----------|------------|--------------|------------|
| School Name                                  | State   | Local   | School  | School   | School     | School       | Mean SGP   |
|                                              | Charter | Charter | Effect  | Effect   | Mean       | Effect State | State Rank |
|                                              |         |         |         | Standard | Student    | Rank         | Percentile |
|