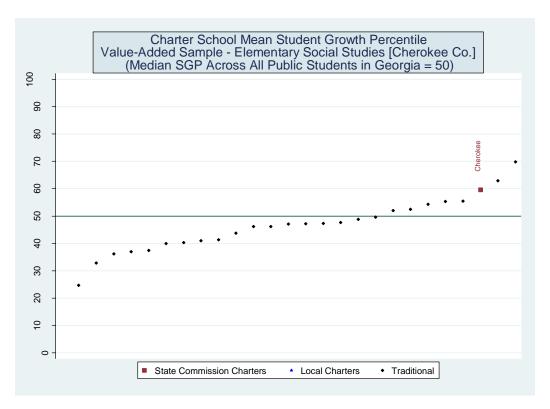

Estimated School Effects - Lagged Scores Only, Mean SGPs and Statewide Percentile Ranks [clayton]

| School Name                           | ny, Mean S<br>State | Gr <b>s</b> and Sta<br>Local | School  | School   | School     | School       | Mean SGP   |
|---------------------------------------|---------------------|------------------------------|---------|----------|------------|--------------|------------|
| School Hume                           | Charter             | Charter                      | Effect  | Effect   | Mean       | Effect State | State Rank |
|                                       | Citelite:           | Citeti ici                   | 255001  | Standard | Student    | Rank         | Percentile |
|                                       |                     |                              |         | Error    | Growth     | Percentile   | 1 0.00     |
|                                       |                     |                              |         | 2        | Percentile | 1 0.00       |            |
| Tara Elementary School                | 0                   | 0                            | 0.3213  | 0.0418   | 68         | 95           | 98         |
| Lake City Elementary School           | 0                   | 0                            | 0.1137  | 0.0455   | 62         | 74           | 93         |
| Mount Zion Elementary School          | 0                   | 0                            | 0.0842  | 0.0301   | 54         | 69           | 68         |
| Thurgood Marshall Elementary School   | 0                   | 0                            | 0.0733  | 0.0350   | 58         | 67           | 84         |
| Oliver Elementary School              | 0                   | 0                            | 0.0476  | 0.0402   | 53         | 62           | 67         |
| Roberta T. Smith Elementary School    | 0                   | 0                            | 0.0132  | 0.0315   | 54         | 54           | 70         |
| James Jackson Elementary School       | 0                   | 0                            | -0.0093 | 0.0325   | 44         | 49           | 28         |
| Pointe South Elementary School        | 0                   | 0                            | -0.0139 | 0.0407   | 49         | 47           | 49         |
| Brown Elementary School               | 0                   | 0                            | -0.0260 | 0.0366   | 52         | 46           | 59         |
| Kemp Elem School                      | 0                   | 0                            | -0.0360 | 0.0277   | 53         | 43           | 65         |
| William M. McGarrah Elementary School | 0                   | 0                            | -0.0491 | 0.0439   | 48         | 40           | 44         |
| Anderson Elementary School            | 0                   | 0                            | -0.0514 | 0.0476   | 48         | 40           | 44         |
| River's Edge Elementary School        | 0                   | 0                            | -0.0616 | 0.0397   | 46         | 38           | 36         |
| Harper Elementary School              | 0                   | 0                            | -0.0625 | 0.0356   | 48         | 38           | 42         |
| Arnold Elementary School              | 0                   | 0                            | -0.1018 | 0.0421   | 39         | 30           | 12         |
| East Clayton Elementary School        | 0                   | 0                            | -0.1028 | 0.0402   | 47         | 30           | 41         |
| Swint Elementary School               | 0                   | 0                            | -0.1159 | 0.0412   | 50         | 28           | 50         |
| Church Street Elementary School       | 0                   | 0                            | -0.1212 | 0.0352   | 45         | 27           | 32         |
| Lee Street Elementary School          | 0                   | 0                            | -0.1272 | 0.0442   | 46         | 26           | 36         |
| Suder Elementary School               | 0                   | 0                            | -0.1297 | 0.0371   | 44         | 25           | 28         |
| Callaway Elementary School            | 0                   | 0                            | -0.1368 | 0.0385   | 42         | 24           | 23         |
| Morrow Elementary School              | 0                   | 0                            | -0.1390 | 0.0448   | 42         | 24           | 20         |
| Hawthorne Elementary School           | 0                   | 0                            | -0.1408 | 0.0326   | 47         | 23           | 38         |
| West Clayton Elementary School        | 0                   | 0                            | -0.1474 | 0.0547   | 46         | 22           | 35         |
| Huie Elementary School                | 0                   | 0                            | -0.1499 | 0.0403   | 43         | 21           | 25         |