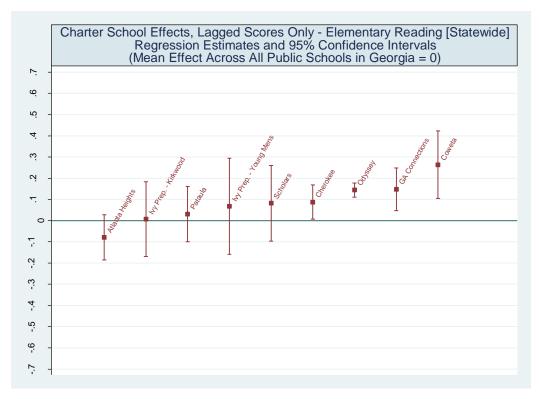

Three versions of the value-added model were estimated. The first employed all available student characteristics in the vector X. Estimates from this model are presented in the main report. The second removed indicators for student racial/ethnic categories. The third eliminated the X vector entirely and only included the vector of prior test scores. Each of the three value-added models was applied to 16 different samples representing five CRCT subjects at the elementary level, five CRCT subjects at the middle school level and six subject-specific end-of-course exams at the high school level. Estimates for the 48 model/sample combinations are provided below.

There are two things worth noting in the value-added model estimates. First, virtually all of the coefficients on the demographic characteristics have the expected sign. Second, most all of the coefficients on the demographic variables are statistically significant, indicating they have a non-zero impact on current test scores, even after controlling for prior test scores.