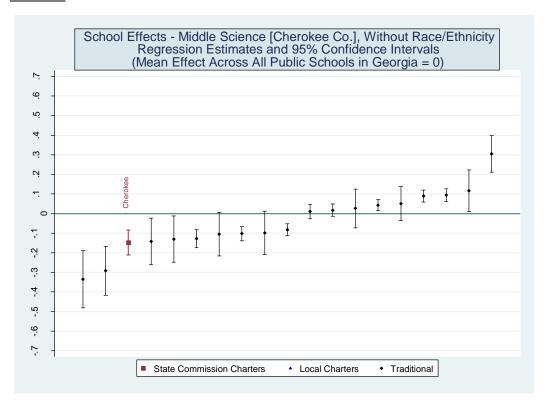

Three versions of the value-added model were estimated. The first employed all available student characteristics in the vector X. Estimates from this model are presented in the main report. The second removed indicators for student racial/ethnic categories. The third eliminated the X vector entirely and only included the vector of prior test scores. Each of the three value-added models was applied to 16 different samples representing five CRCT subjects at the elementary level, five CRCT subjects at the middle school level and six subject-specific end-of-course exams at the high school level. Estimates for the 48 model/sample combinations are provided below.