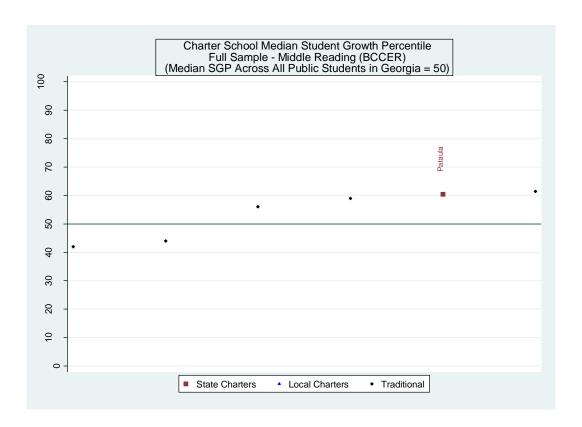

0.0183   | 54         | 46           | 55         |
| Ivy Preparatory Academy School        | 1       | 0-0.08  | 897            | 0.0346   | 54         | 14           | 53         |

| Sweetwater Middle School              | 0 | 0-0.0335 | 0.0159 | 55 33 | 58 |
|---------------------------------------|---|----------|--------|-------|----|
| Berkmar Middle School                 | 0 | 0-0.0262 | 0.0203 | 5636  | 66 |
| Dacula Middle School                  | 0 | 0-0.0508 | 0.0167 | 59 27 | 88 |
| Gwinnett Online Campus                | 0 | 1-0.1220 | 0.0921 | 576   | 76 |
| Gwinnett InterVention Education (GIVE | 0 | 0-0.1003 | 0.1352 | 42 11 | 2  |
| Gwinnett InterVention Education (GIVE | 0 | 0-0.2291 | 0.1123 | 39 1  | 1  |

#### Baker Calhoun, Clay, Early and Randolph (BCCER)











#### Estimated School Effects - All Controls, Mean SGPs and Statewide Percentile Ranks [bccer]

| School Name                  | State   | Local   | School  | School   | School     | School       | Mean SGP   |
|------------------------------|---------|---------|---------|----------|------------|--------------|------------|
|                              | Charter | Charter | Effect  | Effect   | Mean       | Effect State | State Rank |
|                              |         |         |         | Standard | Student    | Rank         | Percentile |
|                              |         |         |         | Error    | Growth     | Percentile   |            |
|                              |         |         |         |          | Percentile |              |            |
| Clay Count