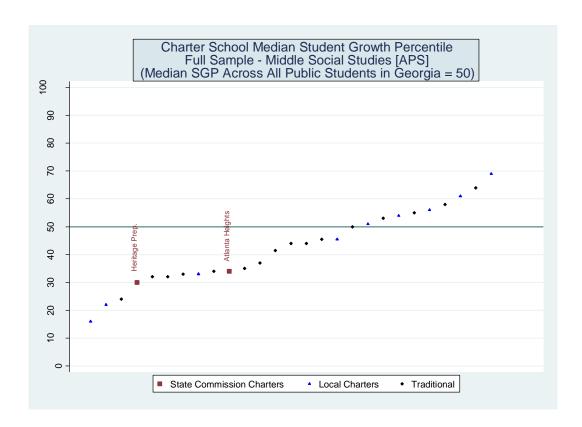

chool |                  |            |   |   |   |  |  |  |
|-------------------------|------------------------------------------------|------------------|------------|---|---|---|--|--|--|
|                         | All Controls                                   | Median SGP       | Schools in |   |   |   |  |  |  |
|                         | Race/ Scores Only                              |                  |            |   |   |   |  |  |  |
|                         |                                                | <b>Ethnicity</b> |            |   |   |   |  |  |  |
| Pataula Charter Academy | 2                                              | 1                | 1          | 2 | 2 | 6 |  |  |  |

#### Schools Serving Grades 6, 7 and 8 - Social Studies

#### **APS District**











## Estimated School Effects - All Controls, Mean SGPs and Statewide Percentile Ranks [aps]

| School Name                           | State   | Local   | School  | School   | School     | School       | Mean SGP   |
|---------------------------------------|---------|---------|---------|----------|------------|--------------|------------|
| Serio d'I lame                        | Charter | Charter | Effect  | Effect   | Mean       | Effect State | State Rank |
|                                       |         |         |         | Standard | Student    | Rank         | Percentile |
|                                       |         |         |         | Error    | Growth     | Percentile   |            |
|                                       |         |         |         |          | Per