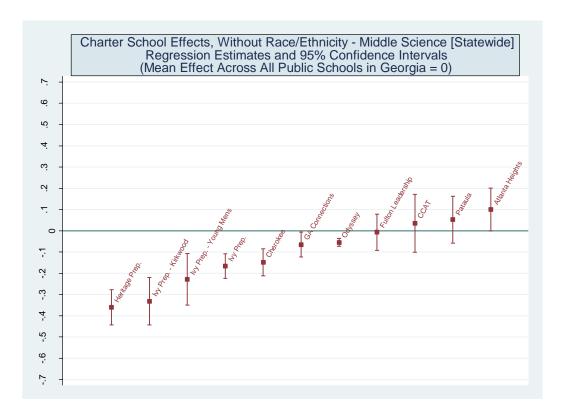

# Estimated School Effects - Lagged Scores Only, Mean SGPs and Statewide Percentile Ranks [cherokee]

| School Name                           | State   | Local   | School  | School   | School     | School       | Mean SGP   |
|---------------------------------------|---------|---------|---------|----------|------------|--------------|------------|
|                                       | Charter | Charter | Effect  | Effect   | Mean       | Effect State | State Rank |
|                                       |         |         |         | Standard | Student    | Rank         | Percentile |
|                                       |         |         |         | Error    | Growth     | Percentile   |            |
|                                       |         |         |         |          | Percentile |              |            |
| Rusk Middle School                    | 0       | 0       | 0.2148  | 0.0186   | 60         | 89           | 93         |
| Woodstock Middle School               | 0       | 0       | 0.2148  | 0.0166   | 56         | 89           | 83         |
| Cherokee Charter Academy              | 1       | 0       | 0.0898  | 0.0328   | 54         | 69           | 74         |
| Indian Knoll Elementary               | 0       | 0       | 0.0378  | 0.0447   | 43         | 57           | 26         |
| Booth Middle School                   | 0       | 0       | 0.0174  | 0.0157   | 49         | 52           | 47         |
| Holly Springs Elementary School       | 0       | 0       | -0.0215 | 0.0485   | 35         | 42           | 6          |
| Mill Creek Middle School              | 0       | 0       | -0.0434 | 0.0161   | 41         | 37           | 18         |
| Teasley Middle School                 | 0       | 0       | -0.0986 | 0.0190   | 46         | 27           | 33         |
| Freedom Middle School                 | 0       | 0       | -0.1071 | 0.0158   | 43         | 26           | 24         |
| Creekland Middle School               | 0       | 0       | -0.2073 | 0.0145   | 39         | 12           | 12         |
| Hickory Flat Elementary School        | 0       | 0       | -0.2368 | 0.0620   | 40         | 10           | 16         |
| Chapman Intermediate School           | 0       | 0       | -0.2676 | 0.0236   | 41         | 8            | 18         |
| William G. Hasty, Sr. Elementary Scho | 0       | 0       | -0.3164 | 0.0574   | 41         | 4            | 16         |
| Clayton Elementary School             | 0       | 0       | -0.3205 | 0.0754   | 60         | 4            | 92         |
| Mountain Road Elementary School       | 0       | 0       | -0.3235 | 0.0608   | 34         | 4            | 5          |
| R. M. Moore Elementary School         | 0       | 0       | -0.3456 | 0.0570   | 51         | 3            | 60         |
| Canton Elementary                     | 0       | 0       | -0.4020 | 0.0545   | 33         | 3            | 3          |
| J. Knox Elementary                    | 0       | 0       | -0.4839 | 0.0510   | 42         | 2            | 21         |
| Ball Ground Elementary School         | 0       | 0       | -0.7184 | 0.0643   | 37         | 1            | 9          |