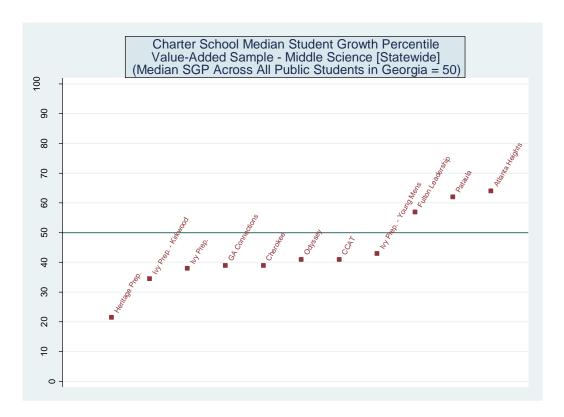

# Estimated School Effects - Lagged Scores Only, Mean SGPs and Statewide Percentile Ranks [cherokee]

| School Name                           | State   | Local   | School  | School   | School     | School       | Mean SGP   |
|---------------------------------------|---------|---------|---------|----------|------------|--------------|------------|
|                                       | Charter | Charter | Effect  | Effect   | Mean       | Effect State | State Rank |
|                                       |         |         |         | Standard | Student    | Rank         | Percentile |
|                                       |         |         |         | Error    | Growth     | Percentile   |            |
|                                       |         |         |         |          | Percentile |              |            |
| Rusk Middle School                    | 0       | 0       | 0.2148  | 0.0186   | 60         | 89           | 93         |
| Woodstock Middle School               | 0       | 0       | 0.2148  | 0.0166   | 56         | 89           | 83         |
| Cherokee Charter Academy              | 1       | 0       | 0.0898  | 0.0328   | 54         | 69           | 74         |
| Indian Knoll Elementary               | 0       | 0       | 0.0378  | 0.0447   | 43         | 57           | 26         |
| Booth Middle School                   | 0       | 0       | 0.0174  | 0.0157   | 49         | 52           | 47         |
| Holly Springs Elementary School       | 0       | 0       | -0.0215 | 0.0485   | 35         | 42           | 6          |
| Mill Creek Middle School              | 0       | 0       | -0.0434 | 0.0161   | 41         | 37           | 18         |
| Teasley Middle School                 | 0       | 0       | -0.0986 | 0.0190   | 46         | 27           | 33         |
| Freedom Middle School                 | 0       | 0       | -0.1071 | 0.0158   | 43         | 26           | 24         |
| Creekland Middle School               | 0       | 0       | -0.2073 | 0.0145   | 39         | 12           | 12         |
| Hickory Flat Elementary School        | 0       | 0       | -0.2368 | 0.0620   | 40         | 10           | 16         |
| Chapman Intermediate School           | 0       | 0       | -0.2676 | 0.0236   | 41         | 8            | 18         |
| William G. Hasty, Sr. Elementary Scho | 0       | 0       | -0.3164 | 0.0574   | 41         | 4            | 16         |
| Clayton Elementary School             | 0       | 0       | -0.3205 | 0.0754   | 60         | 4            | 92         |
| Mountain Road Elementary School       | 0       | 0       | -0.3235 | 0.0608   | 34         | 4            | 5          |
| R. M. Moore Elementary School         | 0       | 0       | -0.3456 | 0.0570   | 51         | 3            | 60         |
| Canton Elementary                     | 0       | 0       | -0.4020 | 0.0545   | 33         | 3            | 3          |
| J. Knox Elementary                    | 0       | 0       | -0.4839 | 0.0510   | 42         | 2            | 21         |
| Ball Ground Elementary School         | 0       | 0       | -0.7184 | 0.0643   | 37         | 1            | 9          |