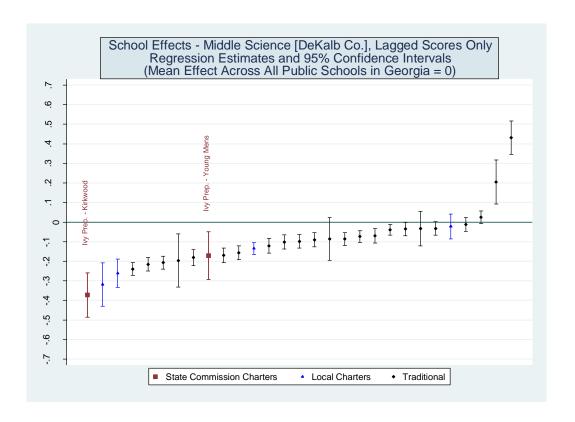

| ,             | 1 -        | -          |
|--------------------------|--------------|---------------|-----------------|---------------|------------|------------|
| School Name              | School Effec | t School Effe | ct School Effec | t School Mear | ı School   | Number of  |
|                          | All Controls | Without       | Lagged          | SGP           | Median SGP | Schools in |
|                          |              | Race/         | Scores Only     |               |            | District   |
|                          |              | Ethnicity     |                 |               |            |            |
| Cherokee Charter Academy | 17           | 17            | 12              | 14            | 14         | 19         |

#### <u>DeKalb</u>











# Estimated School Effects - All Controls, Mean SGPs and Statewide Percentile Ranks [dekalb]

| School Name                           | State   | Local   | School  | School   | School     | School       | Mean SGP   |
|---------------------------------------|---------|---------|---------|----------|------------|--------------|------------|
|                                       | Charter | Charter | Effect  | Effect   | Mean       | Effect State | State Rank |
|                                       |         |         | 33      | Standard | Student    | Rank         | Percentile |
|                                       |         |         |         | Error    | Growth     | Percentile   |            |
|                                       |         |         |         |