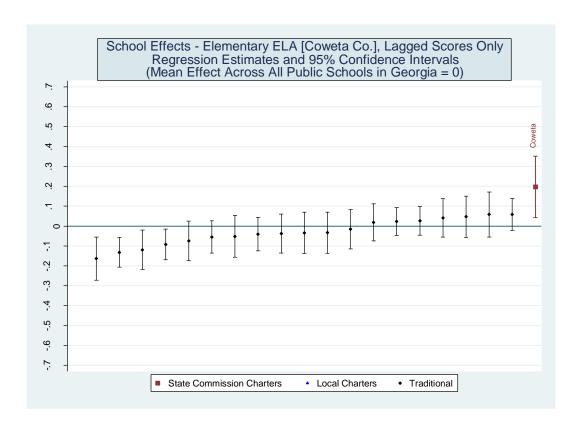

-------|------------------|-------------------|----------|------------|------------|
| School Name                             | School Effect Sc | chool Effect Sc  | chool Effect Scho | ool Mean | School     | Number of  |
|                                         | All Controls     | Without          | Lagged            | SGP      | Median SGP | Schools in |
|                                         |                  | Race/ S          | Scores Only       |          |            | District   |
|                                         |                  | <b>Ethnicity</b> |                   |          |            |            |
| Scholars Academy Charter School         | 32               | 32               | 31                | 36       | 35         | 36         |

#### **Coweta**











### **Estimated School Effects - All Controls, Mean SGPs and Statewide Percentile Ranks [coweta]**

| Estimated School Effects - All Controls, Mean SGFs and Statewide Percentile Ranks [coweta] |                                                      |