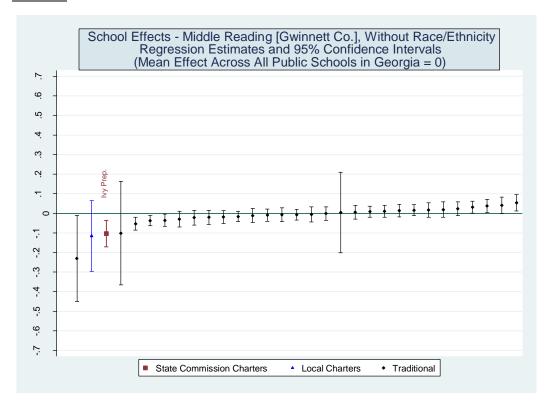

-------------------|----------|-----------------|------------------|------------------|----------|------------|------------|
| School Name            |          | School Effect S | chool Effect So  | chool Effect Sch | ool Mean | School     | Number of  |
|                        |          | All Controls    | Without          | Lagged           | SGP      | Median SGP | Schools in |
|                        |          |                 | Race/ S          | Scores Only      |          |            | District   |
|                        |          |                 | <b>Ethnicity</b> |                  |          |            |            |
| Fulton Leadership Acad | lemy     | 1               | 1                | 5                | 12       | 12         | 24         |

#### **Gwinnett**











# **Estimated School Effects - All Controls, Mean SGPs and Statewide Percentile Ranks [gwinnett]**

| School Name                           | State   | Local   | School  | School   | School     | School       | Mean SGP   |
|---------------------------------------|---------|---------|---------|----------|------------|--------------|------------|
|                                       | Charter | Charter | Effect  | Effect   | Mean       | Effect State | State Rank |
|                                       |         |         |         | Standard | Student    | Rank         | Percentile |
|                                       |         |         |         | Error    | Growth     | Percentile   |            |
|                                       |         |         |