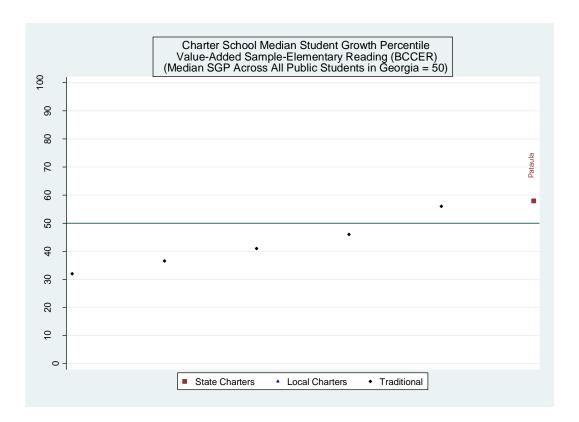

| 22                | 24             | 34                   | 14                | 41         | 85         |

# Baker Calhoun, Clay, Early and Randolph (BCCER)











#### Estimated School Effects - All Controls, Mean SGPs and Statewide Percentile Ranks [bccer]

| School Name                       | State   | Local   | School  | School   | School     | School       | Mean SGP   |
|-----------------------------------|---------|---------|---------|----------|------------|--------------|------------|
|                                   | Charter | Charter | Effect  | Effect   | Mean       | Effect State | State Rank |
|                                   |         |         |         | Standard | Student    | Rank         | Percentile |
|                                   |         |         |         | Error    | Growth     | Percentile   |            |
|                                   |         |         |         |          | Percentile |