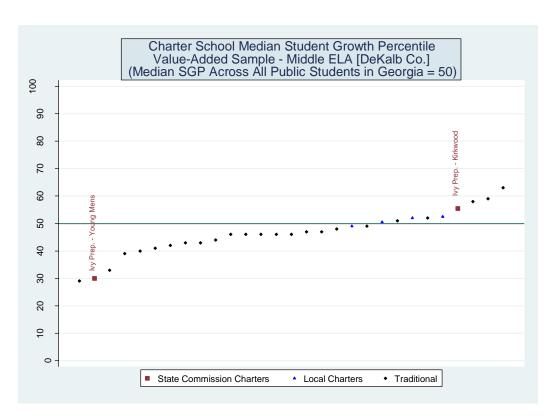

chool Effect Sc  | chool Effect Scho | ool Mean | School     | Number of  |  |  |  |  |
|--------------------------|-------------------|------------------|-------------------|----------|------------|------------|--|--|--|--|
|                          | All Controls      | Without          | Lagged            | SGP      | Median SGP | Schools in |  |  |  |  |
|                          | Race/ Scores Only |                  |                   |          |            |            |  |  |  |  |
|                          |                   | <b>Ethnicity</b> |                   |          |            |            |  |  |  |  |
| Cherokee Charter Academy | 18                | 18               | 16                | 10       | 7          | 19         |  |  |  |  |

#### <u>DeKalb</u>











# Estimated School Effects - All Controls, Mean SGPs and Statewide Percentile Ranks [dekalb]

| School Name                           | State   | Local   | School     | School   | School     | School       | Mean SGP   |
|---------------------------------------|---------|---------|------------|----------|------------|--------------|------------|
| Selfoot I tulife                      | Charter | Charter | Effect     | Effect   | Mean       | Effect State | State Rank |
|                                       | 0       | C       | 2,,, e e t | Standard | Student    | Rank         | Percentile |
|                                       |         |         |            | Error    | Growth     | Percentile   |            |
|                                       |         |         |