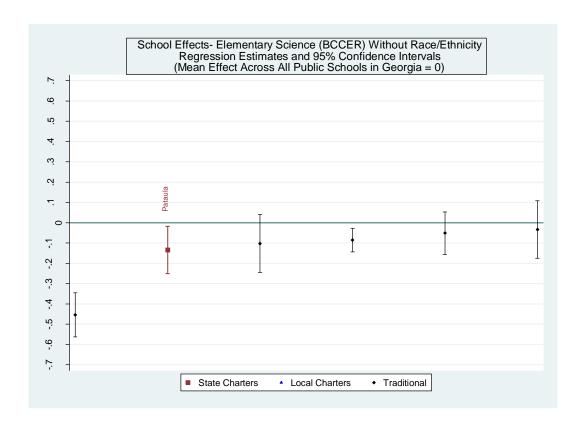

| Number of  |
|                                              | All Controls       | Without        | Lagged            | SGP        | Median SGP | Schools in |
|                                              |                    | Race/ So       | cores Only        |            |            | District   |
|                                              |                    | Ethnicity      |                   |            |            |            |
| Ivy Prep Academy at Kirkwood for Girls       | 36                 | 47             | 55                | 29         | 31         | 85         |
| Ivy Preparatory Young Men's Leadership       | 33                 | 39             | 32                | 34         | 41         | 85         |

# Baker Calhoun, Clay, Early and Randolph (BCCER)











## Estimated School Effects - All Controls, Mean SGPs and Statewide Percentile Ranks [bccer]

| School Name                       | State   | Local   | School  | School   | School     | School       | Mean SGP   |
|-----------------------------------|---------|---------|---------|----------|------------|--------------|------------|
|                                   | Charter | Charter | Effect  | Effect   | Mean       | Effect State | State Rank |
|                                   |         |         |         | Standard | Student    | Rank         | Percentile |
|                                   |         |         |         | Error    | Growth     | Percentile   |            |
|                                   |         |         |         |          | Percentile |