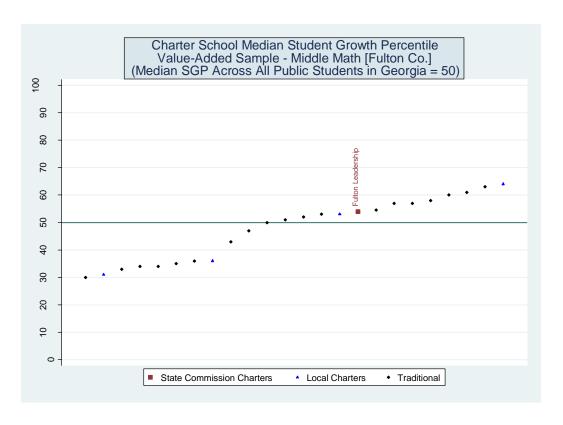

## **Table of Contents**

| I. Proficiency Levels                                                                                                                              | 1   |
|----------------------------------------------------------------------------------------------------------------------------------------------------|-----|
| II. Value Added Models                                                                                                                             | 12  |
| III. School Effect Estimates Based on Alternative Value-Added Models and School-Level Growth Percentiles Based on Alternative Measures and Samples |     |
| A. State Charter School Effects Statewide Comparisons                                                                                              | 127 |
| B. State Charter School Effects District Comparison                                                                                                | 206 |
| Schools Serving Grades 4 and 5 – ELA                                                                                                               | 269 |
| Schools Serving Grades 4 and 5 – Math                                                                                                              | 332 |
| Schools Serving Grades 4 and 5 – Science                                                                                                           | 395 |
| Schools Serving Grades 4 and 5 – Social Studies                                                                                                    | 459 |
| Schools Serving Grades 6, 7 and 8 – Reading                                                                                                        | 523 |
| Schools Serving Grades 6, 7 and 8 – ELA                                                                                                            | 581 |
| Schools Serving Grades 6, 7 and 8 – Math                                                                                                           | 643 |
| Schools Serving Grades 6, 7 and 8 – Science                                                                                                        | 708 |
| Schools Serving Grades 6, 7 and 8 – Social Studies                                                                                                 | 774 |
| Schools Serving Grades 9 through 12 – 9th Grade Literature                                                                                         | 838 |