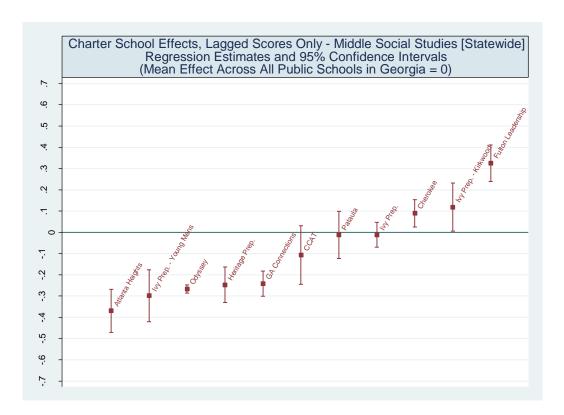

| 27              | 31               | 30              | 16           | 11             |
| Ivy Preparatory Academy School         | 14              | 8                | 4               | 8            | 10             |
| Cherokee Charter Academy               | 9               | 14               | 22              | 11           | 11             |
| Ivy Preparatory Young Men's Leadership | 8               | 5                | 9               | 15           | 19             |
| Ivy Prep Academy at Kirkwood for Girls | 2               | 2                | 1               | 3            | 6              |
| Heritage Preparatory Academy School    | 2               | 1                | 1               | 2            | 1              |

## Schools Serving Grades 6, 7 and 8 – Social Studies











| School Name                            | School Effect | School Effect  | School Mean    | School Effect | Mean SGP   |
|----------------------------------------|---------------|----------------|----------------|---------------|------------|
|                                        |               | Standard Error | Student Growth | State Rank    | State Rank |
|                                        |               |                | Percentile     | Percentile    | Percentile |
| Fulton Leadership Academy              | 0.3309        | 0.0435         | 69             | 97            | 99         |
| Ivy Prep Academy at Kirkwood for Girls | 0.1398        | 0.0572         | 59             | 80            | 90         |
| Cherokee Charter Academy               | 0.0538        | 0