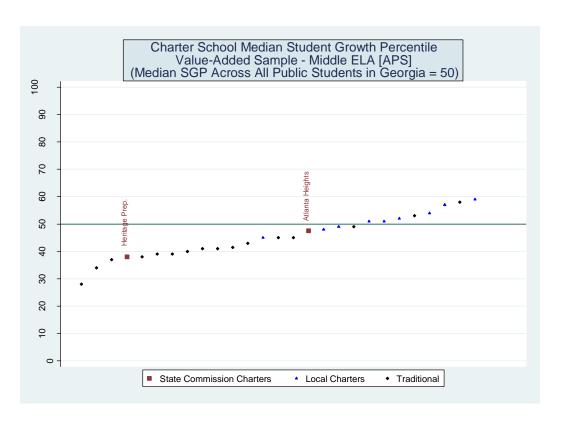

Three versions of the value-added model were estimated. The first employed all available student characteristics in the vector X. Estimates from this model are presented in the main report. The second removed indicators for student racial/ethnic categories. The third eliminated the X vector entirely and only included the vector of prior test scores. Each of the three value-added models was applied to 16 different samples representing five CRCT subjects at the elementary level, five CRCT subjects at the middle school level and six subject-specific end-of-course exams at the high school level. Estimates for the 48 model/sample combinations are provided below.