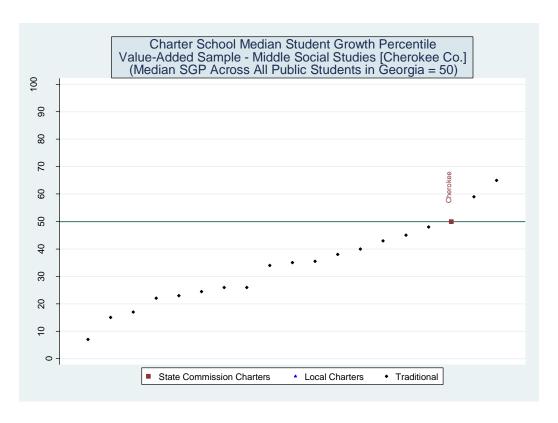

-------|----------------|------------|---------------|
| School Name                                  | School Effec  | t School Effed | ct School Effe | ct School Mear | n School   | Number of     |
|                                              | All Controls  | Without        | Lagged         | SGP            | Median SGP | Schools in    |
|                                              |               | Race/          | Scores Onl     | y              |            | District      |
|                                              |               | Ethnicity      |                |                |            |               |
| CCAT School                                  | 4             | 4              | 4              | 5              | 4          | 5             |

## Cherokee











Estimated School Effects - All Controls, Mean SGPs and Statewide Percentile Ranks [cherokee]

| Estimated School Effects - All Collifols, I | viean SGrs | anu Statew | iue rercein | ne Kanks [ch | erokeej    |              |            |
|---------------------------------------------|------------|------------|-------------|--------------|------------|--------------|------------|
| School Name                                 | State      | Local      | School      | School       | School     | School       | Mean SGP   |
|                                             | Charter    | Charter    | Effect      | Effect       | Mean       | Effect State | State Rank |
|                                             |            |            |             | Standard     | Student    | Rank