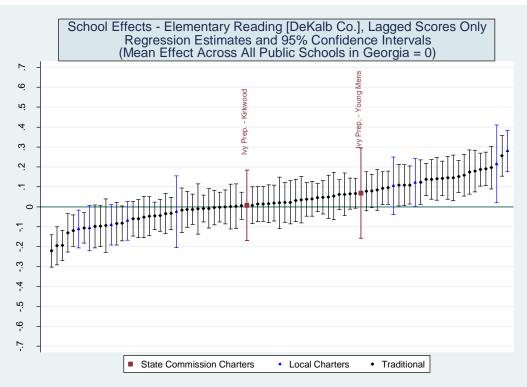

----|------------|--|
| School Name                                  | School Effect Sc    | chool Effect S    | chool Effect  | School Mean  | School     | Number of  |  |
|                                              | All Controls        | Without           | Lagged        | SGP          | Median SGP | Schools in |  |
|                                              |                     | Race/ Scores Only |               |              |            |            |  |
|                                              |                     | <b>Ethnicity</b>  |               |              |            |            |  |
| Coweta Charter Academy                       | 1                   | 1                 | 1             | 1            | 1          | 20         |  |

#### <u>DeKalb</u>











# Estimated School Effects - All Controls, Mean SGPs and Statewide Percentile Ranks [dekalb]

| School Name                           | State   | Local   | School | School   | School     | School     | Mean SGP   |
|---------------------------------------|---------|---------|--------|----------|------------|------------|------------|
|                                       | Charter | Charter | Effect | Effect   | Mean       |            | State Rank |
|                                       |         |         |        | Standard | Student    | Rank       | Percentile |
|                                       |         |         |        | Error    | Growth     | Percentile |            |
|                                       |         |         |        |          | Percentile