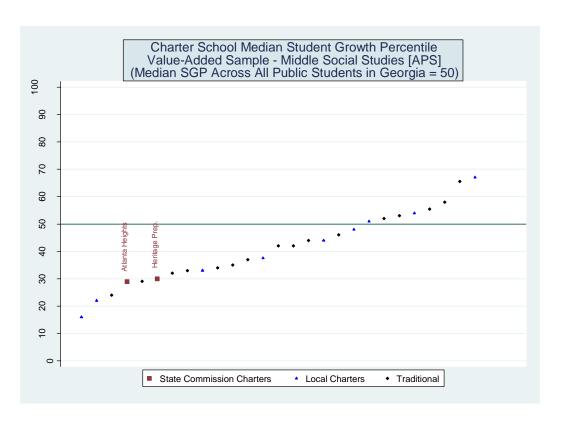

School |                  |            |   |   |   |  |  |  |
|-------------------------|------------------------------------------------|------------------|------------|---|---|---|--|--|--|
|                         | All Controls                                   | Median SGP       | Schools in |   |   |   |  |  |  |
|                         | Race/ Scores Only                              |                  |            |   |   |   |  |  |  |
|                         |                                                | <b>Ethnicity</b> |            |   |   |   |  |  |  |
| Pataula Charter Academy | 2                                              | 1                | 1          | 2 | 2 | 6 |  |  |  |

#### Schools Serving Grades 6, 7 and 8 - Social Studies

#### **APS District**











## Estimated School Effects - All Controls, Mean SGPs and Statewide Percentile Ranks [aps]

| School Name                           | State   | Local   | School  | School   | School     | School       | Mean SGP   |
|---------------------------------------|---------|---------|---------|----------|------------|--------------|------------|
| Serio d'I lame                        | Charter | Charter | Effect  | Effect   | Mean       | Effect State | State Rank |
|                                       |         |         |         | Standard | Student    | Rank         | Percentile |
|                                       |         |         |         | Error    | Growth     | Percentile   |            |
|                                       |         |         |         |          | P