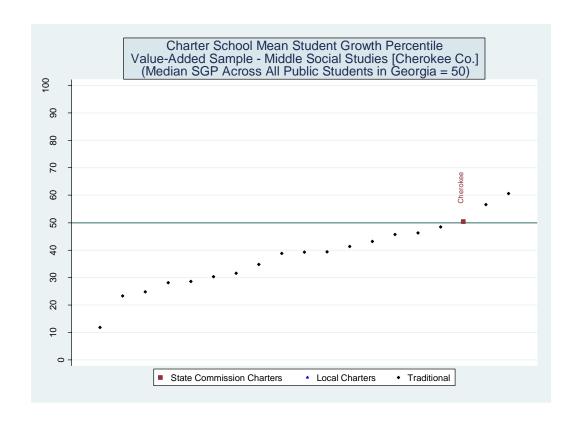

---------|----------------|------------|---------------|
| School Name                                  | School Effec  | t School Effed | ct School Effe | ct School Mear | n School   | Number of     |
|                                              | All Controls  | Without        | Lagged         | SGP            | Median SGP | Schools in    |
|                                              |               | Race/          | Scores Onl     | y              |            | District      |
|                                              |               | Ethnicity      |                |                |            |               |
| CCAT School                                  | 4             | 4              | 4              | 5              | 4          | 5             |

## Cherokee











Estimated School Effects - All Controls, Mean SGPs and Statewide Percentile Ranks [cherokee]

| Estimated School Effects - All Collifols, I | viean SGrs | anu Statew | iue rercein | ne Kanks [ch | erokeej    |              |            |
|---------------------------------------------|------------|------------|-------------|--------------|------------|--------------|------------|
| School Name                                 | State      | Local      | School      | School       | School     | School       | Mean SGP   |
|                                             | Charter    | Charter    | Effect      | Effect       | Mean       | Effect State | State Rank |
|                                             |            |            |             | Standard     | Student    | Rank