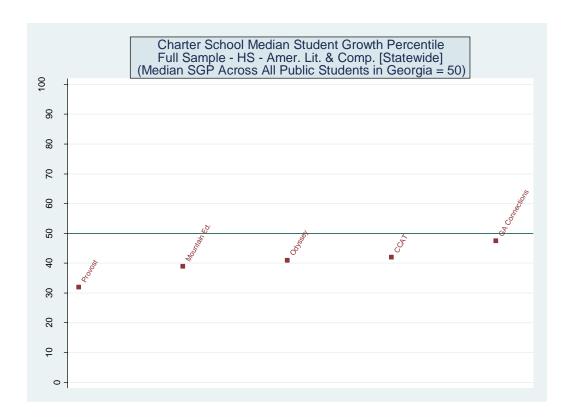

#### II. Value Added Models

A value-added model of the following form was used to estimate school effects:

$$A_{ist} = A_{it-n}\beta_1 + X_{it}\beta_2 + \delta_s + \varepsilon_{ist} \tag{1}$$

where  $A_{ist}$  represents the achievement level of student i in school s at time t,  $A_{it-n}$  is a vector of prior test scores,  $X_{it}$  is a vector of student characteristics,  $\delta_s$  is a school fixed effect, and  $\varepsilon_{ist}$  is a random error term. One can view the school fixed effect as the difference between a student's actual test score  $(A_{ist})$  and the score a student would be expected to earn based on their individual characteristics and past history of test scores  $(A_{it-n}\beta_1 + X_{it}\beta_2)$ , averaged over all students at a school. By construction, the average school has a fixed effect of zero and the performance of all other schools is measured relative to this average. Thus a positive estimated value for a school's fixed effect indicates they increase student achievement more than the average school while a negative value indicates they are less effective than the average school.

Three versions of the value-added model were estimated. The first employed all available student characteristics in the vector X. Estimates from this model are presented in the main report. The second removed indicators for student racial/ethnic categories. The third eliminated the X vector entirely and only included the vector of prior test scores. Each of the three value-added models was applied to 16 different samples representing five CRCT subjects at the elementary level, five CRCT subjects at the middle school level and six subject-specific end-of-course exams at the high school level. Estimates for the 48 model/sample combinations are provided below.