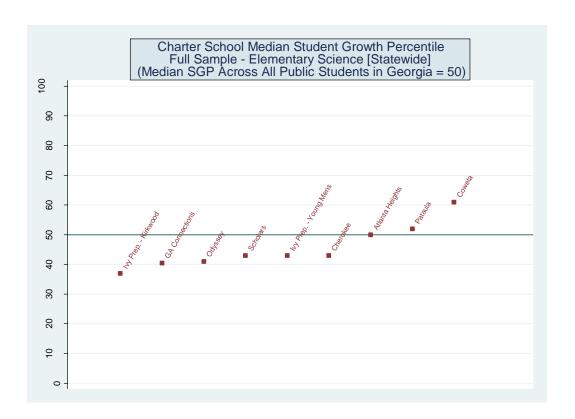

Three versions of the value-added model were estimated. The first employed all available student characteristics in the vector X. Estimates from this model are presented in the main report. The second removed indicators for student racial/ethnic categories. The third eliminated the X vector entirely and only included the vector of prior test scores. Each of the three value-added models was applied to 16 different samples representing five CRCT subjects at the elementary level, five CRCT subjects at the middle school level and six subject-specific end-of-course exams at the high school level. Estimates for the 48 model/sample combinations are provided below.