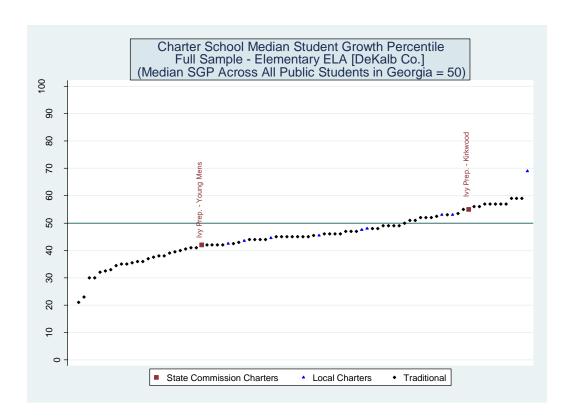

| 1                 | 1                                       | 1                  | 1      | 2             | 20         |

### <u>DeKalb</u>











# Estimated School Effects - All Controls, Mean SGPs and Statewide Percentile Ranks [dekalb]

| School Name                           | State     | Local     | School | School   | School     | School       | Mean SGP   |
|---------------------------------------|-----------|-----------|--------|----------|------------|--------------|------------|
| School Hame                           | Charter   | Charter   | Effect | Effect   | Mean       | Effect State | State Rank |
|                                       | 0.101.101 | 0.101.101 | 25,500 | Standard | Student    | Rank         | Percentile |
|                                       |           |           |        | Error    | Growth     | Percentile   | 1 0.00     |
|                                       |           |           |