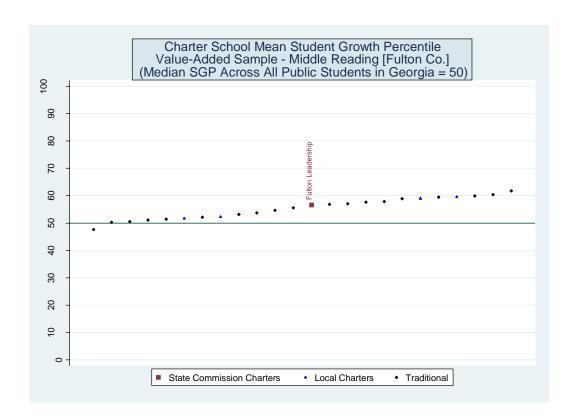

|                                                              |
| 3                | 4                | 3                          | 6                                             | 11                                                | 29                                                           |
| 27               | 27               | 28                         | 21                                            | 13                                                | 29                                                           |
|                  |                  | All Controls Without Race/ | All Controls Without Lagged Race/ Scores Only | All Controls Without Lagged SGP Race/ Scores Only | All Controls Without Lagged SGP Median SGP Race/ Scores Only |

### **Fulton**











## Estimated School Effects - All Controls, Mean SGPs and Statewide Percentile Ranks [fulton]

| School Name                        | State   | Local   | School  | School   | School     | School       | Mean SGP   |
|------------------------------------|---------|---------|---------|----------|------------|--------------|------------|
|                                    | Charter | Charter | Effect  | Effect   | Mean       | Effect State | State Rank |
|                                    |         |         |         | Standard | Student    | Rank         | Percentile |
|                                    |         |         |         | Error    | Growth     | Percentile   |            |
|                                    |         |         |         |          | Percentile |