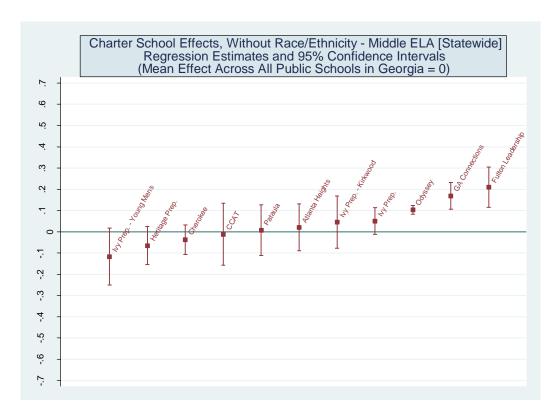

Three versions of the value-added model were estimated. The first employed all available student characteristics in the vector X. Estimates from this model are presented in the main report. The second removed indicators for student racial/ethnic categories. The third eliminated the X vector entirely and only included the vector of prior test scores. Each of the three value-added models was applied to 16 different samples representing five CRCT subjects at the elementary level, five CRCT subjects at the middle school level and six subject-specific end-of-course exams at the high school level. Estimates for the 48 model/sample combinations are provided below.

There are two things worth noting in the value-added model estimates. First, virtually all of the coefficients on the demographic characteristics have the expected sign. Second, most all of the coefficients on the demographic variables are statistically significant, indicating they have a non-zero impact on current test scores, even after controlling for prior test scores.