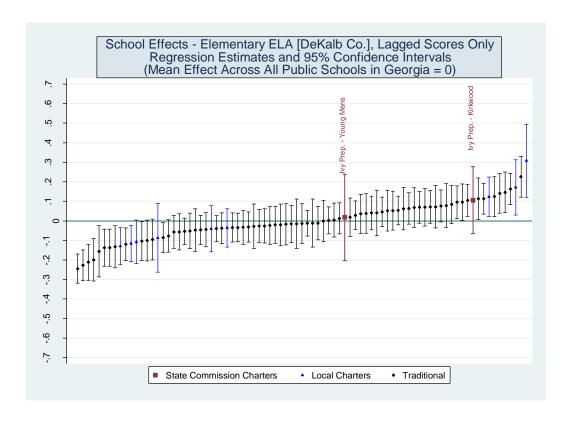

Three versions of the value-added model were estimated. The first employed all available student characteristics in the vector X. Estimates from this model are presented in the main report. The second removed indicators for student racial/ethnic categories. The third eliminated the X vector entirely and only included the vector of prior test scores. Each of the three value-added models was applied to 16 different samples representing five CRCT subjects at the elementary level, five CRCT subjects at the middle school level and six subject-specific end-of-course exams at the high school level. Estimates for the 48 model/sample combinations are provided below.

There are two things worth noting in the value-added model estimates. First, virtually all of the coefficients on the demographic characteristics have the expected sign. Second, most all of the coefficients on the demographic variables are statistically significant, indicating they have a non-zero impact on current test scores, even after controlling for prior test scores.