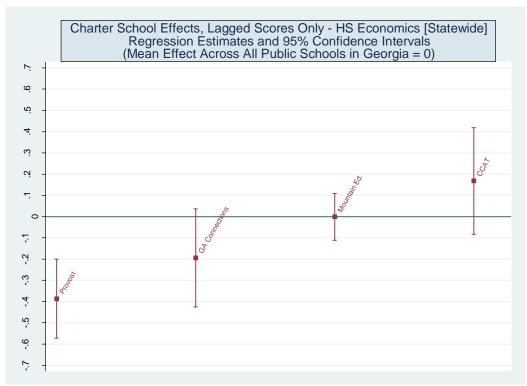

| Statewide Average   | 106006 | 28.2 | 34.0 | 37.8 | 71.8  |
|---------------------|--------|------|------|------|-------|
| Economics           |        |      |      |      |       |
| Mountain Education  | 209    | 19.6 | 47.8 | 32.5 | 80.4  |
| Odyssey School      | 11     | 0.0  | 36.4 | 63.6 | 100.0 |
| Provost Academy     | 88     | 43.2 | 42.0 | 14.8 | 56.8  |
| Georgia Connections | 55     | 36.4 | 36.4 | 27.3 | 63.6  |
| CCAT School         | 29     | 17.2 | 37.9 | 44.8 | 82.8  |
| Statewide Average   | 103674 | 20.9 | 39.4 | 39.7 | 79.1  |