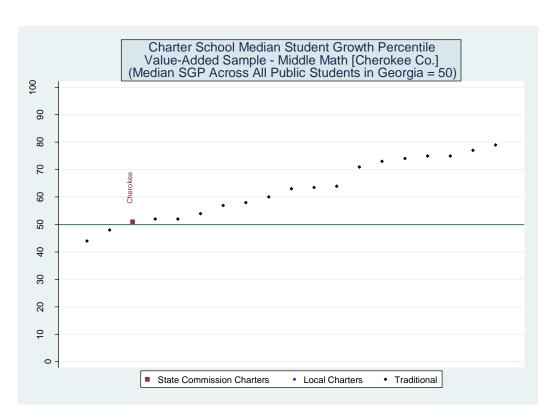

Three versions of the value-added model were estimated. The first employed all available student characteristics in the vector X. Estimates from this model are presented in the main report. The second removed indicators for student racial/ethnic categories. The third eliminated the X vector entirely and only included the vector of prior test scores. Each of the three value-added models was applied to 16 different samples representing five CRCT subjects at the elementary level, five CRCT subjects at the middle school level and six subject-specific end-of-course exams at the high school level. Estimates for the 48 model/sample combinations are provided below.