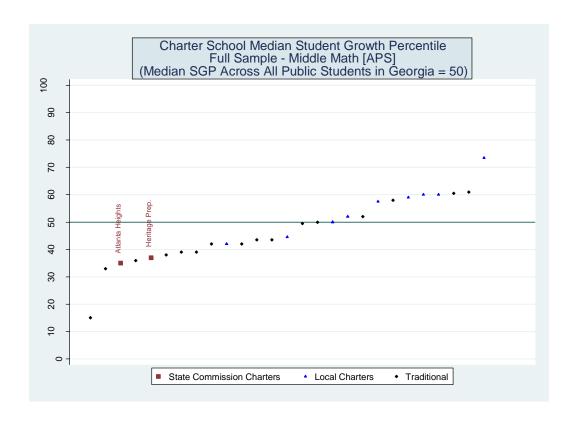

#### II. Value Added Models

A value-added model of the following form was used to estimate school effects:

$$A_{ist} = A_{it-n}\beta_1 + X_{it}\beta_2 + \delta_s + \varepsilon_{ist} \tag{1}$$

where  $A_{ist}$  represents the achievement level of student i in school s at time t,  $A_{it-n}$  is a vector of prior test scores,  $X_{it}$  is a vector of student characteristics,  $\delta_s$  is a school fixed effect, and  $\varepsilon_{ist}$  is a random error term. One can view the school fixed effect as the difference between a student's actual test score  $(A_{ist})$  and the score a student would be expected to earn based on their individual characteristics and past history of test scores  $(A_{it-n}\beta_1 + X_{it}\beta_2)$ , averaged over all students at a school. By construction, the average school has a fixed effect of zero and the performance of all other schools is measured relative to this average. Thus a positive estimated value for a school's fixed effect indicates they increase student achievement more than the average school while a negative value indicates they are less effective than the average school.

Three versions of the value-added model were estimated. The first employed all available student characteristics in the vector X. Estimates from this model are presented in the main report. The second removed indicators for student racial/ethnic categories. The third eliminated the X vector entirely and only included the vector of prior test scores. Each of the three value-added models was applied to 16 different samples representing five CRCT subjects at the elementary level, five CRCT subjects at the middle school level and six subject-specific end-of-course exams at the high school level. Estimates for the 48 model/sample combinations are provided below.

There are two things worth noting in the value-added model estimates. First, virtually all of the coefficients on the demographic characteristics have the expected sign. Second, most all of the coefficients on the demographic variables are statistically significant, indicating they have a non-zero impact on current test scores, even after controlling for prior test scores.