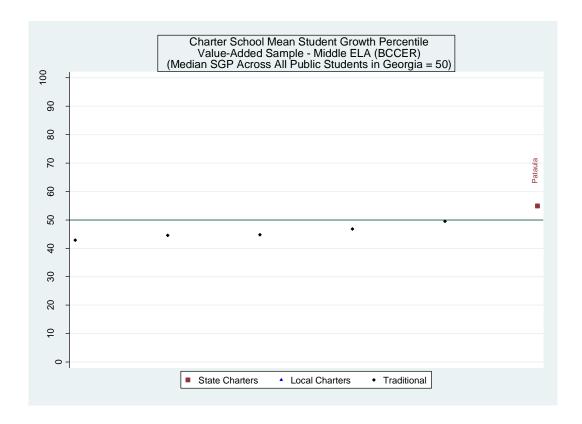

Three versions of the value-added model were estimated. The first employed all available student characteristics in the vector X. Estimates from this model are presented in the main report. The second removed indicators for student racial/ethnic categories. The third eliminated the X vector entirely and only included the vector of prior test scores. Each of the three value-added models was applied to 16 different samples representing five CRCT subjects at the elementary level, five CRCT subjects at the middle school level and six subject-specific end-of-course exams at the high school level. Estimates for the 48 model/sample combinations are provided below.