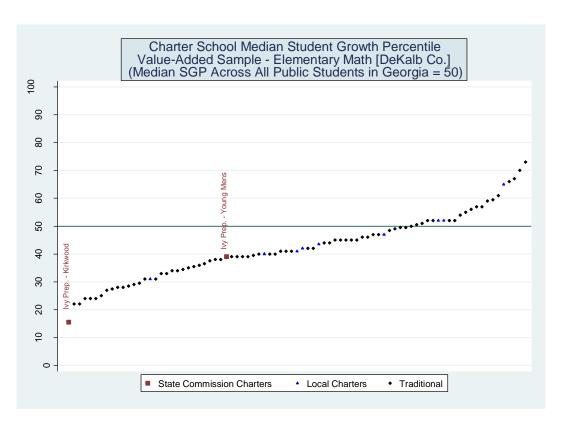

#### II. Value Added Models

A value-added model of the following form was used to estimate school effects:

$$A_{ist} = A_{it-n}\beta_1 + X_{it}\beta_2 + \delta_s + \varepsilon_{ist} \tag{1}$$

where  $A_{ist}$  represents the achievement level of student i in school s at time t,  $A_{it-n}$  is a vector of prior test scores,  $X_{it}$  is a vector of student characteristics,  $\delta_s$  is a school fixed effect, and  $\varepsilon_{ist}$  is a random error term. One can view the school fixed effect as the difference between a student's actual test score  $(A_{ist})$  and the score a student would be expected to earn based on their individual characteristics and past history of test scores  $(A_{it-n}\beta_1 + X_{it}\beta_2)$ , averaged over all students at a school. By construction, the average school has a fixed effect of zero and the performance of all other schools is measured relative to this average. Thus a positive estimated value for a school's fixed effect indicates they increase student achievement more than the average school while a negative value indicates they are less effective than the average school.

Three versions of the value-added model were estimated. The first employed all available student characteristics in the vector X. Estimates from this model are presented in the main report. The second removed indicators for student racial/ethnic categories. The third eliminated the X vector entirely and only included the vector of prior test scores. Each of the three value-added models was applied to 16 different samples representing five CRCT subjects at the elementary level, five CRCT subjects at the middle school level and six subject-specific end-of-course exams at the high school level. Estimates for the 48 model/sample combinations are provided below.