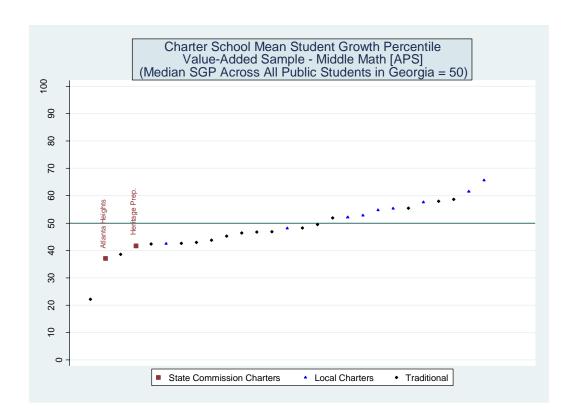

#### II. Value Added Models

A value-added model of the following form was used to estimate school effects:

$$A_{ist} = A_{it-n}\beta_1 + X_{it}\beta_2 + \delta_s + \varepsilon_{ist} \tag{1}$$

where  $A_{ist}$  represents the achievement level of student i in school s at time t,  $A_{it-n}$  is a vector of prior test scores,  $X_{it}$  is a vector of student characteristics,  $\delta_s$  is a school fixed effect, and  $\varepsilon_{ist}$  is a random error term. One can view the school fixed effect as the difference between a student's actual test score  $(A_{ist})$  and the score a student would be expected to earn based on their individual characteristics and past history of test scores  $(A_{it-n}\beta_1 + X_{it}\beta_2)$ , averaged over all students at a school. By construction, the average school has a fixed effect of zero and the performance of all other schools is measured relative to this average. Thus a positive estimated value for a school's fixed effect indicates they increase student achievement more than the average school while a negative value indicates they are less effective than the average school.

Three versions of the value-added model were estimated. The first employed all available student characteristics in the vector X. Estimates from this model are presented in the main report. The second removed indicators for student racial/ethnic categories. The third eliminated the X vector entirely and only included the vector of prior test scores. Each of the three value-added models was applied to 16 different samples representing five CRCT subjects at the elementary level, five CRCT subjects at the middle school level and six subject-specific end-of-course exams at the high school level. Estimates for the 48 model/sample combinations are provided below.

There are two things worth noting in the value-added model estimates. First, virtually all of the coefficients on the demographic characteristics have the expected sign. Second, most all of the coefficients on the demographic variables are statistically significant, indicating they have a non-zero impact on current test scores, even after controlling for prior test scores.