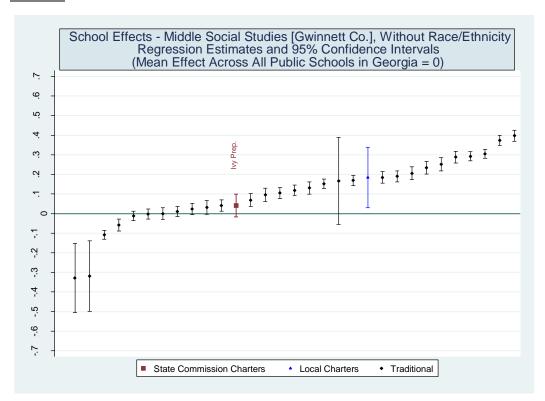

Three versions of the value-added model were estimated. The first employed all available student characteristics in the vector X. Estimates from this model are presented in the main report. The second removed indicators for student racial/ethnic categories. The third eliminated the X vector entirely and only included the vector of prior test scores. Each of the three value-added models was applied to 16 different samples representing five CRCT subjects at the elementary level, five CRCT subjects at the middle school level and six subject-specific end-of-course exams at the high school level. Estimates for the 48 model/sample combinations are provided below.