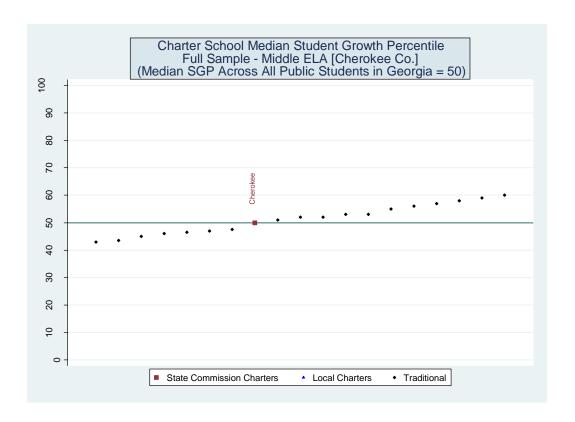

## **Table of Contents**

| I. Proficiency Levels                                                                                                                              | 1   |
|----------------------------------------------------------------------------------------------------------------------------------------------------|-----|
| II. Value Added Models                                                                                                                             | 12  |
| III. School Effect Estimates Based on Alternative Value-Added Models and School-Level Growth Percentiles Based on Alternative Measures and Samples |     |
| A. State Charter School Effects Statewide Comparisons                                                                                              | 127 |
| B. State Charter School Effects District Comparison                                                                                                | 206 |
| Schools Serving Grades 4 and 5 – ELA                                                                                                               | 269 |
| Schools Serving Grades 4 and 5 – Math                                                                                                              | 332 |
| Schools Serving Grades 4 and 5 – Science                                                                                                           | 395 |
| Schools Serving Grades 4 and 5 – Social Studies                                                                                                    | 459 |
| Schools Serving Grades 6, 7 and 8 – Reading                                                                                                        | 523 |
| Schools Serving Grades 6, 7 and 8 – ELA                                                                                                            | 581 |
| Schools Serving Grades 6, 7 and 8 – Math                                                                                                           | 643 |
| Schools Serving Grades 6, 7 and 8 – Science                                                                                                        | 708 |
| Schools Serving Grades 6, 7 and 8 – Social Studies                                                                                                 | 774 |
| Schools Serving Grades 9 through 12 – 9th Grade Literature                                                                                         | 838 |