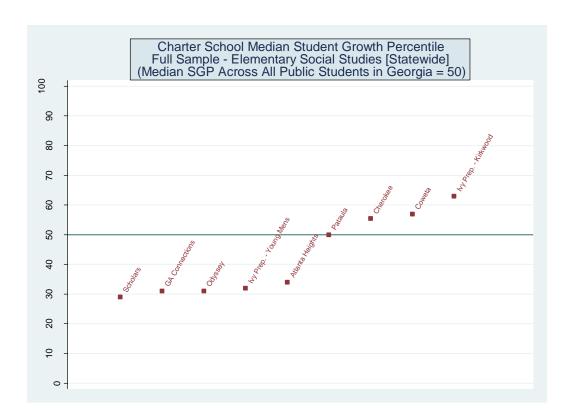

Estimated School Effects - Lagged Scores Only, Mean SGPs and Statewide Percentile Ranks [clayton]

| School Name                           | ny, Mean S<br>State | Gr <b>s</b> and Sta<br>Local | School  | School   | School     | School       | Mean SGP   |
|---------------------------------------|---------------------|------------------------------|---------|----------|------------|--------------|------------|
| School Hume                           | Charter             | Charter                      | Effect  | Effect   | Mean       | Effect State | State Rank |
|                                       | Citelite:           | Citeti ici                   | 255001  | Standard | Student    | Rank         | Percentile |
|                                       |                     |                              |         | Error    | Growth     | Percentile   | 1 0.00     |
|                                       |                     |                              |         | 2        | Percentile | 1 0.00       |            |
| Tara Elementary School                | 0                   | 0                            | 0.3213  | 0.0418   | 68         | 95           | 98         |
| Lake City Elementary School           | 0                   | 0                            | 0.1137  | 0.0455   | 62         | 74           | 93         |
| Mount Zion Elementary School          | 0                   | 0                            | 0.0842  | 0.0301   | 54         | 69           | 68         |
| Thurgood Marshall Elementary School   | 0                   | 0                            | 0.0733  | 0.0350   | 58         | 67           | 84         |
| Oliver Elementary School              | 0                   | 0                            | 0.0476  | 0.0402   | 53         | 62           | 67         |
| Roberta T. Smith Elementary School    | 0                   | 0                            | 0.0132  | 0.0315   | 54         | 54           | 70         |
| James Jackson Elementary School       | 0                   | 0                            | -0.0093 | 0.0325   | 44         | 49           | 28         |
| Pointe South Elementary School        | 0                   | 0                            | -0.0139 | 0.0407   | 49         | 47           | 49         |
| Brown Elementary School               | 0                   | 0                            | -0.0260 | 0.0366   | 52         | 46           | 59         |
| Kemp Elem School                      | 0                   | 0                            | -0.0360 | 0.0277   | 53         | 43           | 65         |
| William M. McGarrah Elementary School | 0                   | 0                            | -0.0491 | 0.0439   | 48         | 40           | 44         |
| Anderson Elementary School            | 0                   | 0                            | -0.0514 | 0.0476   | 48         | 40           | 44         |
| River's Edge Elementary School        | 0                   | 0                            | -0.0616 | 0.0397   | 46         | 38           | 36         |
| Harper Elementary School              | 0                   | 0                            | -0.0625 | 0.0356   | 48         | 38           | 42         |
| Arnold Elementary School              | 0                   | 0                            | -0.1018 | 0.0421   | 39         | 30           | 12         |
| East Clayton Elementary School        | 0                   | 0                            | -0.1028 | 0.0402   | 47         | 30           | 41         |
| Swint Elementary School               | 0                   | 0                            | -0.1159 | 0.0412   | 50         | 28           | 50         |
| Church Street Elementary School       | 0                   | 0                            | -0.1212 | 0.0352   | 45         | 27           | 32         |
| Lee Street Elementary School          | 0                   | 0                            | -0.1272 | 0.0442   | 46         | 26           | 36         |
| Suder Elementary School               | 0                   | 0                            | -0.1297 | 0.0371   | 44         | 25           | 28         |
| Callaway Elementary School            | 0                   | 0                            | -0.1368 | 0.0385   | 42         | 24           | 23         |
| Morrow Elementary School              | 0                   | 0                            | -0.1390 | 0.0448   | 42         | 24           | 20         |
| Hawthorne Elementary School           | 0                   | 0                            | -0.1408 | 0.0326   | 47         | 23           | 38         |
| West Clayton Elementary School        | 0                   | 0                            | -0.1474 | 0.0547   | 46         | 22           | 35         |
| Huie Elementary School                | 0                   | 0                            | -0.1499 | 0.0403   | 43         | 21           | 25         |