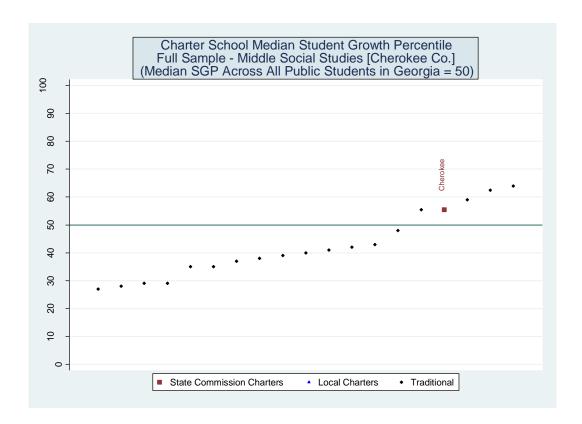

-----|----------------|------------|---------------|
| School Name                                  | School Effec  | t School Effed | ct School Effe | ct School Mear | n School   | Number of     |
|                                              | All Controls  | Without        | Lagged         | SGP            | Median SGP | Schools in    |
|                                              |               | Race/          | Scores Onl     | y              |            | District      |
|                                              |               | Ethnicity      |                |                |            |               |
| CCAT School                                  | 4             | 4              | 4              | 5              | 4          | 5             |

## Cherokee











Estimated School Effects - All Controls, Mean SGPs and Statewide Percentile Ranks [cherokee]

| Estimated School Effects - All Collifols, I | viean SGrs | anu Statew | iue rercein | ne Kanks [ch | erokeej    |              |            |
|---------------------------------------------|------------|------------|-------------|--------------|------------|--------------|------------|
| School Name                                 | State      | Local      | School      | School       | School     | School       | Mean SGP   |
|                                             | Charter    | Charter    | Effect      | Effect       | Mean       | Effect State | State Rank |
|                                             |            |            |             | Standard     | Student    | Rank