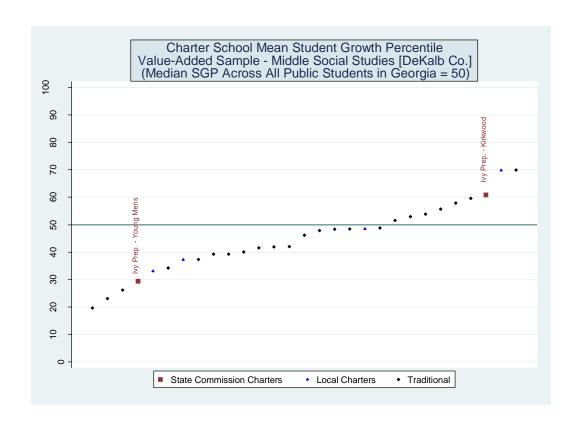

## Within-District Rankings of State Commission Charters (HS Economics) - Various Models, Common Sample [bulloch]

| School Name | School Effec | t School Effec | t School Effec | t School Mear | ı School   | Number of  |
|-------------|--------------|----------------|----------------|---------------|------------|------------|
|             | All Controls | Without        | Lagged         | SGP           | Median SGP | Schools in |
|             |              | Race/          | Scores Only    |               |            | District   |
|             |              | Ethnicity      | -              |               |            |            |
| CCAT School | 2            | 2              | 2              | 2             | 2          | 4          |