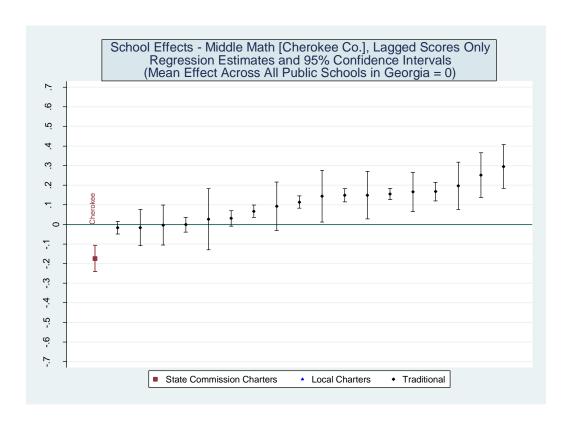

Three versions of the value-added model were estimated. The first employed all available student characteristics in the vector X. Estimates from this model are presented in the main report. The second removed indicators for student racial/ethnic categories. The third eliminated the X vector entirely and only included the vector of prior test scores. Each of the three value-added models was applied to 16 different samples representing five CRCT subjects at the elementary level, five CRCT subjects at the middle school level and six subject-specific end-of-course exams at the high school level. Estimates for the 48 model/sample combinations are provided below.