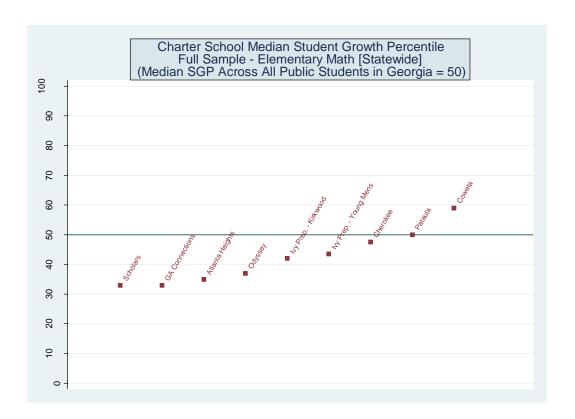

| 79              | 79              | 65              | 62           | 60             |
| Ivy Prep Academy at Kirkwood for Girls | 73              | 72              | 91              | 59           | 62             |
| Cherokee Charter Academy               | 62              | 63              | 60              | 58           | 48             |
| Atlanta Heights Charter School         | 40              | 39              | 31              | 25           | 17             |
| Scholars Academy Charter School        | 23              | 22              | 27              | 3            | 4              |
| Pataula Charter Academy                | 16              | 16              | 8               | 33           | 16             |

#### Schools Serving Grades 4 and 5 – Math











#### Estimated School Effects - All Controls, Mean SGPs and Statewide Percentile Ranks [State Commissioned Charters]

| School Name                            | School Effect | School Effect  | School Mean    | School Effect | Mean SGP   |
|----------------------------------------|---------------|----------------|----------------|---------------|------------|
|                                        |               | Standard Error | Student Growth | State Rank    | State Rank |
|                                        |               |                | Percentile     | Percentile    | Percentile |
| Pataula Charter Academy                | 0.0630        | 0.0635         | 50             | 66            | 50         |
| Coweta Charter Academy                 | 0.0055        | 0.0775