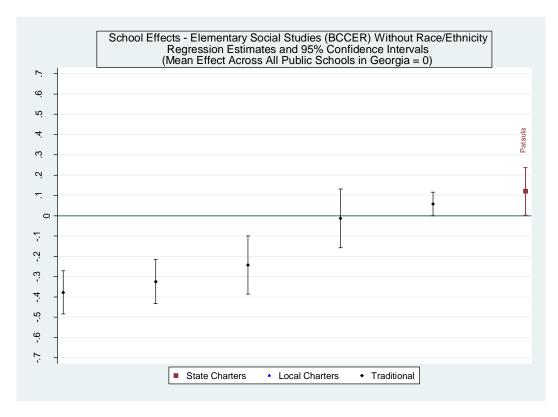

----|-------------------|----------|-----------|------------|
|                                        | All Controls     | Without          | Lagged            | SGPM     | edian SGP | Schools in |
|                                        |                  | Race/            | Scores Only       |          |           | District   |
|                                        |                  | <b>Ethnicity</b> |                   |          |           |            |
| Ivy Prep Academy at Kirkwood for Girls | 8                | 9                | 12                | 9        | 8         | 85         |
| Ivy Preparatory Young Men's Leadership | 77               | 77               | 65                | 65       | 69        | 85         |

## Baker Calhoun, Clay, Early and Randolph (BCCER)











### Estimated School Effects - All Controls, Mean SGPs and Statewide Percentile Ranks [bccer]

| School Name                       | State   | Local   | School  | School   | School     | School       | Mean SGP   |
|-----------------------------------|---------|---------|---------|----------|------------|--------------|------------|
|                                   | Charter | Charter | Effect  | Effect   | Mean       | Effect State | State Rank |
|                                   |         |         |         | Standard | Student    | Rank         | Percentile |
|                                   |         |         |         | Error    | Growth     | Percentile   |            |
|                                   |         |         |         |          | Percentile |