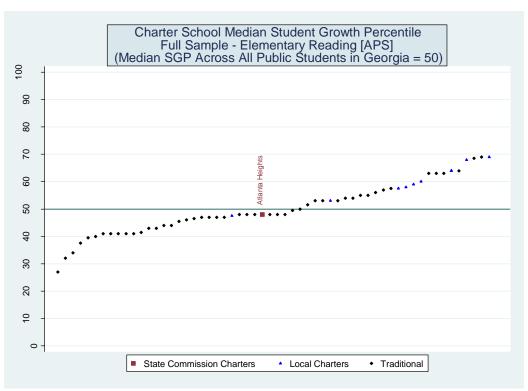

Three versions of the value-added model were estimated. The first employed all available student characteristics in the vector X. Estimates from this model are presented in the main report. The second removed indicators for student racial/ethnic categories. The third eliminated the X vector entirely and only included the vector of prior test scores. Each of the three value-added models was applied to 16 different samples representing five CRCT subjects at the elementary level, five CRCT subjects at the middle school level and six subject-specific end-of-course exams at the high school level. Estimates for the 48 model/sample combinations are provided below.