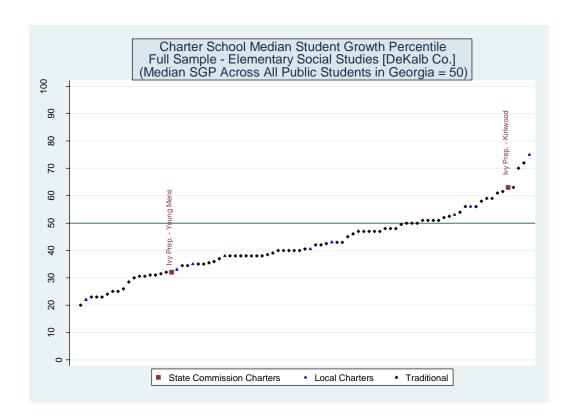

[coweta]

| School Name            | School Effect Sc  | chool Effect Sc  | chool Effect Sch | ool Mean | School    | Number of  |  |  |
|------------------------|-------------------|------------------|------------------|----------|-----------|------------|--|--|
|                        | All Controls      | Without          | Lagged           | SGP Me   | edian SGP | Schools in |  |  |
|                        | Race/ Scores Only |                  |                  |          |           |            |  |  |
|                        |                   | <b>Ethnicity</b> | -                |          |           |            |  |  |
| Coweta Charter Academy | 2                 | 2                | 2                | 2        | 2         | 20         |  |  |

### <u>DeKal</u>b











### Estimated School Effects - All Controls, Mean SGPs and Statewide Percentile Ranks [dekalb]

| School Name                           | State   | Local   | School  | School   | School     | School       | Mean SGP   |
|---------------------------------------|---------|---------|---------|----------|------------|--------------|------------|
|                                       | Charter | Charter | Effect  | Effect   | Mean       | Effect State | State Rank |
|                                       |         |         | 33      | Standard | Student    | Rank         | Percentile |
|                                       |         |         |         | Error    | Growth     | Percentile   |            |
|                                       |         |         |         |          |