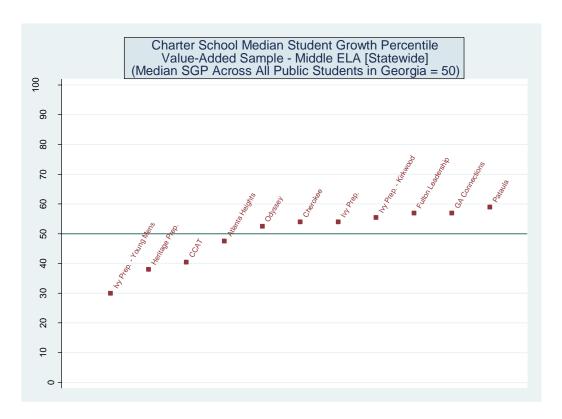

| 75              | 79              | 83              | 67           | 62             |
| Atlanta Heights Charter School         | 61              | 53              | 38              | 36           | 18             |
| Heritage Preparatory Academy School    | 49              | 42              | 59              | 24           | 37             |
| Cherokee Charter Academy               | 29              | 31              | 55              | 53           | 48             |
| Ivy Preparatory Academy School         | 9               | 6               | 22              | 46           | 37             |
| Ivy Preparatory Young Men's Leadership | 8               | 6               | 2               | 18           | 37             |

## Schools Serving Grades 6, 7 and 8 - ELA











| School Name                            | School Effect | School Effect  | School Mean    | School Effect | Mean SGP   |
|----------------------------------------|---------------|----------------|----------------|---------------|------------|
|                                        |               | Standard Error | Student Growth | State Rank    | State Rank |
|                                        |               |                | Percentile     | Percentile    | Percentile |
| Fulton Leadership Academy              | 0.2002        | 0.0482         | 54             | 98            | 90         |
| Georgia Connections Academy            | 0.1697        | 0.0321         | 53             | 96            | 87         |
| Odyssey School                         | 0.1059        | 0.010