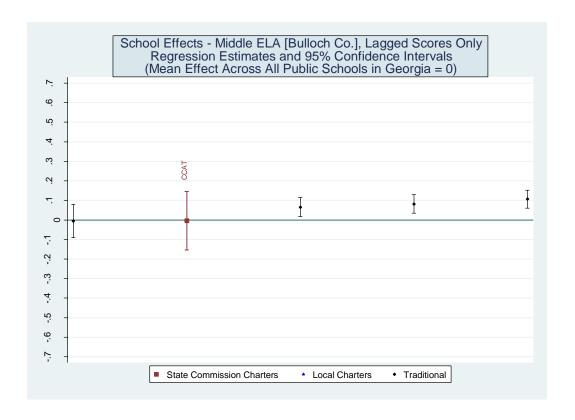

## **Table of Contents**

| I. Proficiency Levels                                                                                                                              | 1   |
|----------------------------------------------------------------------------------------------------------------------------------------------------|-----|
| II. Value Added Models                                                                                                                             | 12  |
| III. School Effect Estimates Based on Alternative Value-Added Models and School-Level Growth Percentiles Based on Alternative Measures and Samples |     |
| A. State Charter School Effects Statewide Comparisons                                                                                              | 127 |
| B. State Charter School Effects District Comparison                                                                                                | 206 |
| Schools Serving Grades 4 and 5 – ELA                                                                                                               | 269 |
| Schools Serving Grades 4 and 5 – Math                                                                                                              | 332 |
| Schools Serving Grades 4 and 5 – Science                                                                                                           | 395 |
| Schools Serving Grades 4 and 5 – Social Studies                                                                                                    | 459 |
| Schools Serving Grades 6, 7 and 8 – Reading                                                                                                        | 523 |
| Schools Serving Grades 6, 7 and 8 – ELA                                                                                                            | 581 |
| Schools Serving Grades 6, 7 and 8 – Math                                                                                                           | 643 |
| Schools Serving Grades 6, 7 and 8 – Science                                                                                                        | 708 |
| Schools Serving Grades 6, 7 and 8 – Social Studies                                                                                                 | 774 |
| Schools Serving Grades 9 through 12 – 9th Grade Literature                                                                                         | 838 |