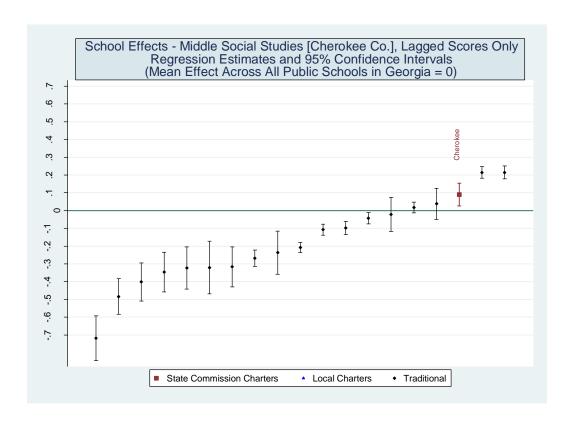

-----------|----------------|------------|---------------|
| School Name                                  | School Effec  | t School Effed | ct School Effe | ct School Mear | n School   | Number of     |
|                                              | All Controls  | Without        | Lagged         | SGP            | Median SGP | Schools in    |
|                                              |               | Race/          | Scores Onl     | y              |            | District      |
|                                              |               | Ethnicity      |                |                |            |               |
| CCAT School                                  | 4             | 4              | 4              | 5              | 4          | 5             |

## Cherokee











Estimated School Effects - All Controls, Mean SGPs and Statewide Percentile Ranks [cherokee]

| Estimated School Effects - All Collifols, I | viean SGrs | anu Statew | iue rercein | ne Kanks [ch | erokeej    |              |            |
|---------------------------------------------|------------|------------|-------------|--------------|------------|--------------|------------|
| School Name                                 | State      | Local      | School      | School       | School     | School       | Mean SGP   |
|                                             | Charter    | Charter    | Effect      | Effect       | Mean       | Effect State | State Rank |
|                                             |            |            |             | Standard     | Student    | Rank