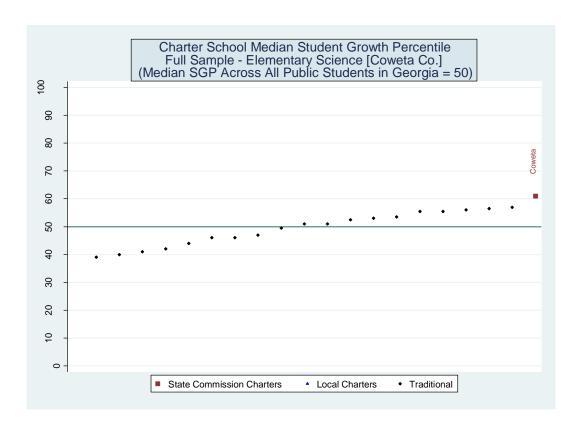

rols   | Without   | Lagged | SGP -  | SGP -  | SGP -  | SGP -  | Schools  |
|                        |           |            | Race/     | Scores | VAM    | VAM    | Full   | Full   | in       |
|                        |           |            | Ethnicity | Only   | Sample | Sample | Sample | Sample | District |
| Scholars Academy Chart | er School | 28         | 30        | 30     | 29     | 30     | 31     | 31     | 36       |

#### Within-District Rankings of State Commission Charters (Elementary Science) - Various Models, Common Sample [clayton] School Effect School Effect School Mean School Name School Number of All Controls Without Lagged SGP Median SGP Schools in Race/ Scores Only District **Ethnicity** 31 Scholars Academy Charter School 30 31 29 30 36

#### **Coweta**











## Estimated School Effects - All Controls, Mean SGPs and Statewide Percentile Ranks [coweta]

| School Name                         | State   | Local   | School  | School   | School     | School       | Mean SGP   |
|-------------------------------------|---------|---------|---------|----------|------------|--------------|------------|
|                                     | Charter | Charter | Effect  | Effect   | Mean       | Effect State | State Rank |
|                                     |         |         |         | Standard | Student    | Rank         | Percentile |
|                                     |         |         |         | Error    | Growth     | Percentile   |            |
|                                     |         |         |         |          | Percentile |