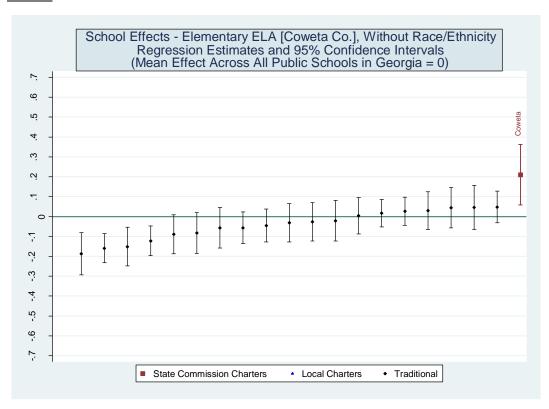

---------|------------------|-------------------|----------|------------|------------|
| School Name                             | School Effect Sc | chool Effect Sc  | chool Effect Scho | ool Mean | School     | Number of  |
|                                         | All Controls     | Without          | Lagged            | SGP      | Median SGP | Schools in |
|                                         |                  | Race/ S          | Scores Only       |          |            | District   |
|                                         |                  | <b>Ethnicity</b> |                   |          |            |            |
| Scholars Academy Charter School         | 32               | 32               | 31                | 36       | 35         | 36         |

#### **Coweta**











### **Estimated School Effects - All Controls, Mean SGPs and Statewide Percentile Ranks [coweta]**

| Estimated School Effects - All Controls, Mean SGFs and Statewide Percentile Ranks [coweta] |                                                      |