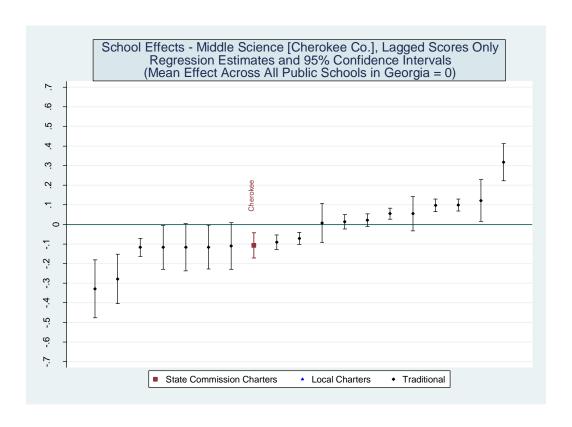

Three versions of the value-added model were estimated. The first employed all available student characteristics in the vector X. Estimates from this model are presented in the main report. The second removed indicators for student racial/ethnic categories. The third eliminated the X vector entirely and only included the vector of prior test scores. Each of the three value-added models was applied to 16 different samples representing five CRCT subjects at the elementary level, five CRCT subjects at the middle school level and six subject-specific end-of-course exams at the high school level. Estimates for the 48 model/sample combinations are provided below.