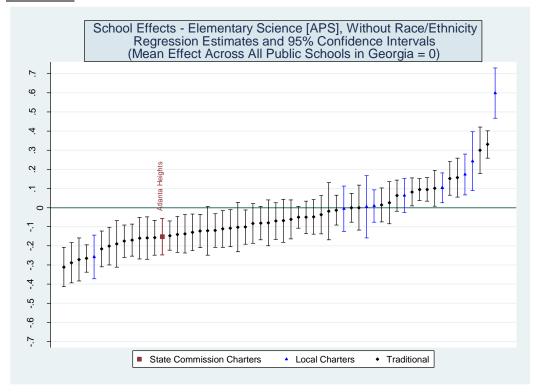

|--------|--------|--------|--------|----------|
| School Name            |    | School     | School    | School | School | School | School | School | Number   |
|                        |    | Effect All | Effect    | Effect | Mean   | Median | Mean   | Median | of       |
|                        |    | Controls   | Without   | Lagged | SGP -  | SGP -  | SGP -  | SGP -  | Schools  |
|                        |    |            | Race/     | Scores | VAM    | VAM    | Full   | Full   | in       |
|                        |    |            | Ethnicity | Only   | Sample | Sample | Sample | Sample | District |
| Pataula Charter Acader | ny | 3          | 3         | 3      | 4      | 3      | 3      | 3      | 6        |

## **Schools Serving Grades 4 and 5 - Science**

#### **APS District**











| Estimated School Effects - All Controls, Mean SGPs and Statewide Percentile Ranks [aps] |         |         |        |                     |            |              |            |  |  |  |
|-----------------------------------------------------------------------------------------|---------|---------|--------|---------------------|------------|--------------|------------|--|--|--|
| School Name                                                                             | State   | Local   | School | $\overline{School}$ | School     | School       | Mean SGP   |  |  |  |
|                                                                                         | Charter | Charter | Effect | Effect              | Mean       | Effect State | State Rank |  |  |  |
|