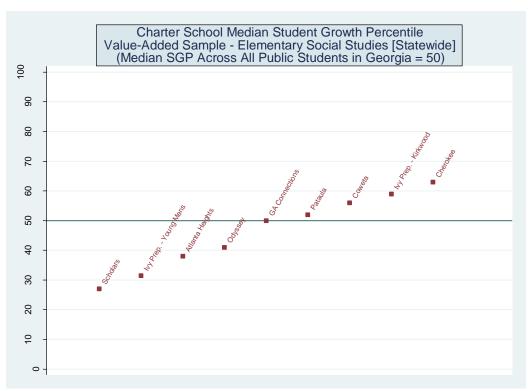

Estimated School Effects - Lagged Scores Only, Mean SGPs and Statewide Percentile Ranks [clayton]

| School Name                           | ny, Mean S<br>State | Gr <b>s</b> and Sta<br>Local | School  | School   | School     | School       | Mean SGP   |
|---------------------------------------|---------------------|------------------------------|---------|----------|------------|--------------|------------|
| School Hume                           | Charter             | Charter                      | Effect  | Effect   | Mean       | Effect State | State Rank |
|                                       | Citelite:           | Citeti ici                   | 255001  | Standard | Student    | Rank         | Percentile |
|                                       |                     |                              |         | Error    | Growth     | Percentile   | 1 0.00     |
|                                       |                     |                              |         | 2        | Percentile | 1 0.00       |            |
| Tara Elementary School                | 0                   | 0                            | 0.3213  | 0.0418   | 68         | 95           | 98         |
| Lake City Elementary School           | 0                   | 0                            | 0.1137  | 0.0455   | 62         | 74           | 93         |
| Mount Zion Elementary School          | 0                   | 0                            | 0.0842  | 0.0301   | 54         | 69           | 68         |
| Thurgood Marshall Elementary School   | 0                   | 0                            | 0.0733  | 0.0350   | 58         | 67           | 84         |
| Oliver Elementary School              | 0                   | 0                            | 0.0476  | 0.0402   | 53         | 62           | 67         |
| Roberta T. Smith Elementary School    | 0                   | 0                            | 0.0132  | 0.0315   | 54         | 54           | 70         |
| James Jackson Elementary School       | 0                   | 0                            | -0.0093 | 0.0325   | 44         | 49           | 28         |
| Pointe South Elementary School        | 0                   | 0                            | -0.0139 | 0.0407   | 49         | 47           | 49         |
| Brown Elementary School               | 0                   | 0                            | -0.0260 | 0.0366   | 52         | 46           | 59         |
| Kemp Elem School                      | 0                   | 0                            | -0.0360 | 0.0277   | 53         | 43           | 65         |
| William M. McGarrah Elementary School | 0                   | 0                            | -0.0491 | 0.0439   | 48         | 40           | 44         |
| Anderson Elementary School            | 0                   | 0                            | -0.0514 | 0.0476   | 48         | 40           | 44         |
| River's Edge Elementary School        | 0                   | 0                            | -0.0616 | 0.0397   | 46         | 38           | 36         |
| Harper Elementary School              | 0                   | 0                            | -0.0625 | 0.0356   | 48         | 38           | 42         |
| Arnold Elementary School              | 0                   | 0                            | -0.1018 | 0.0421   | 39         | 30           | 12         |
| East Clayton Elementary School        | 0                   | 0                            | -0.1028 | 0.0402   | 47         | 30           | 41         |
| Swint Elementary School               | 0                   | 0                            | -0.1159 | 0.0412   | 50         | 28           | 50         |
| Church Street Elementary School       | 0                   | 0                            | -0.1212 | 0.0352   | 45         | 27           | 32         |
| Lee Street Elementary School          | 0                   | 0                            | -0.1272 | 0.0442   | 46         | 26           | 36         |
| Suder Elementary School               | 0                   | 0                            | -0.1297 | 0.0371   | 44         | 25           | 28         |
| Callaway Elementary School            | 0                   | 0                            | -0.1368 | 0.0385   | 42         | 24           | 23         |
| Morrow Elementary School              | 0                   | 0                            | -0.1390 | 0.0448   | 42         | 24           | 20         |
| Hawthorne Elementary School           | 0                   | 0                            | -0.1408 | 0.0326   | 47         | 23           | 38         |
| West Clayton Elementary School        | 0                   | 0                            | -0.1474 | 0.0547   | 46         | 22           | 35         |
| Huie Elementary School                | 0                   | 0                            | -0.1499 | 0.0403   | 43         | 21           | 25         |