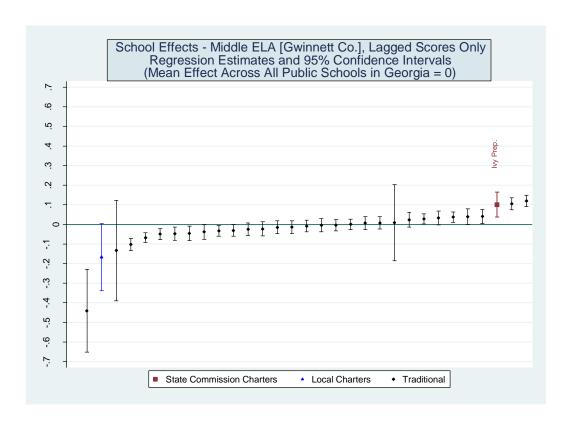

#### II. Value Added Models

A value-added model of the following form was used to estimate school effects:

$$A_{ist} = A_{it-n}\beta_1 + X_{it}\beta_2 + \delta_s + \varepsilon_{ist} \tag{1}$$

where  $A_{ist}$  represents the achievement level of student i in school s at time t,  $A_{it-n}$  is a vector of prior test scores,  $X_{it}$  is a vector of student characteristics,  $\delta_s$  is a school fixed effect, and  $\varepsilon_{ist}$  is a random error term. One can view the school fixed effect as the difference between a student's actual test score  $(A_{ist})$  and the score a student would be expected to earn based on their individual characteristics and past history of test scores  $(A_{it-n}\beta_1 + X_{it}\beta_2)$ , averaged over all students at a school. By construction, the average school has a fixed effect of zero and the performance of all other schools is measured relative to this average. Thus a positive estimated value for a school's fixed effect indicates they increase student achievement more than the average school while a negative value indicates they are less effective than the average school.

Three versions of the value-added model were estimated. The first employed all available student characteristics in the vector X. Estimates from this model are presented in the main report. The second removed indicators for student racial/ethnic categories. The third eliminated the X vector entirely and only included the vector of prior test scores. Each of the three value-added models was applied to 16 different samples representing five CRCT subjects at the elementary level, five CRCT subjects at the middle school level and six subject-specific end-of-course exams at the high school level. Estimates for the 48 model/sample combinations are provided below.