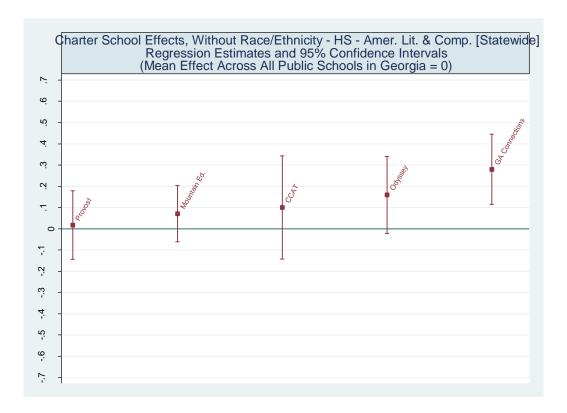

#### II. Value Added Models

A value-added model of the following form was used to estimate school effects:

$$A_{ist} = A_{it-n}\beta_1 + X_{it}\beta_2 + \delta_s + \varepsilon_{ist} \tag{1}$$

where  $A_{ist}$  represents the achievement level of student i in school s at time t,  $A_{it-n}$  is a vector of prior test scores,  $X_{it}$  is a vector of student characteristics,  $\delta_s$  is a school fixed effect, and  $\varepsilon_{ist}$  is a random error term. One can view the school fixed effect as the difference between a student's actual test score  $(A_{ist})$  and the score a student would be expected to earn based on their individual characteristics and past history of test scores  $(A_{it-n}\beta_1 + X_{it}\beta_2)$ , averaged over all students at a school. By construction, the average school has a fixed effect of zero and the performance of all other schools is measured relative to this average. Thus a positive estimated value for a school's fixed effect indicates they increase student achievement more than the average school while a negative value indicates they are less effective than the average school.

Three versions of the value-added model were estimated. The first employed all available student characteristics in the vector X. Estimates from this model are presented in the main report. The second removed indicators for student racial/ethnic categories. The third eliminated the X vector entirely and only included the vector of prior test scores. Each of the three value-added models was applied to 16 different samples representing five CRCT subjects at the elementary level, five CRCT subjects at the middle school level and six subject-specific end-of-course exams at the high school level. Estimates for the 48 model/sample combinations are provided below.