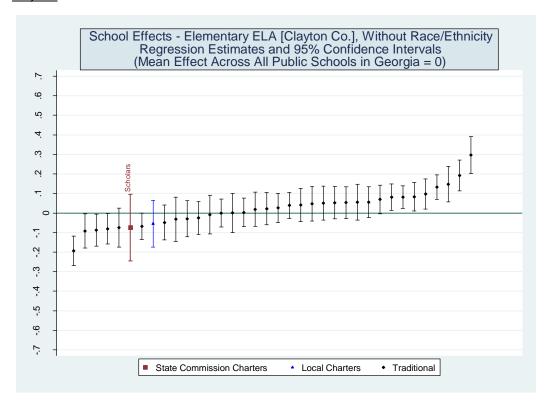

Three versions of the value-added model were estimated. The first employed all available student characteristics in the vector X. Estimates from this model are presented in the main report. The second removed indicators for student racial/ethnic categories. The third eliminated the X vector entirely and only included the vector of prior test scores. Each of the three value-added models was applied to 16 different samples representing five CRCT subjects at the elementary level, five CRCT subjects at the middle school level and six subject-specific end-of-course exams at the high school level. Estimates for the 48 model/sample combinations are provided below.