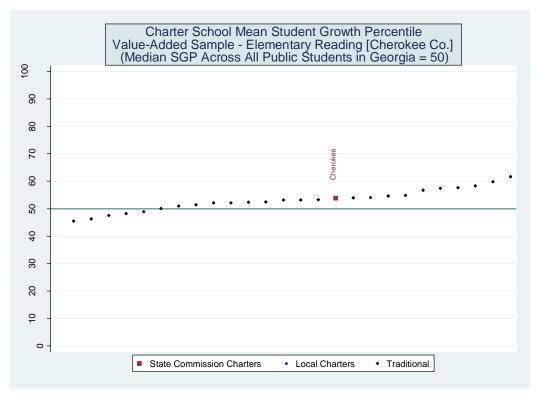

#### II. Value Added Models

A value-added model of the following form was used to estimate school effects:

$$A_{ist} = A_{it-n}\beta_1 + X_{it}\beta_2 + \delta_s + \varepsilon_{ist} \tag{1}$$

where  $A_{ist}$  represents the achievement level of student i in school s at time t,  $A_{it-n}$  is a vector of prior test scores,  $X_{it}$  is a vector of student characteristics,  $\delta_s$  is a school fixed effect, and  $\varepsilon_{ist}$  is a random error term. One can view the school fixed effect as the difference between a student's actual test score  $(A_{ist})$  and the score a student would be expected to earn based on their individual characteristics and past history of test scores  $(A_{it-n}\beta_1 + X_{it}\beta_2)$ , averaged over all students at a school. By construction, the average school has a fixed effect of zero and the performance of all other schools is measured relative to this average. Thus a positive estimated value for a school's fixed effect indicates they increase student achievement more than the average school while a negative value indicates they are less effective than the average school.

Three versions of the value-added model were estimated. The first employed all available student characteristics in the vector X. Estimates from this model are presented in the main report. The second removed indicators for student racial/ethnic categories. The third eliminated the X vector entirely and only included the vector of prior test scores. Each of the three value-added models was applied to 16 different samples representing five CRCT subjects at the elementary level, five CRCT subjects at the middle school level and six subject-specific end-of-course exams at the high school level. Estimates for the 48 model/sample combinations are provided below.