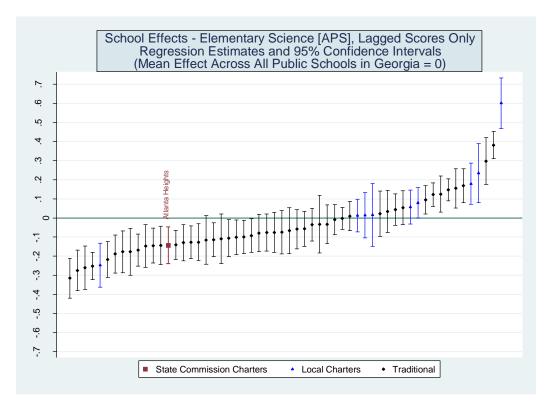

-------|--------|--------|--------|----------|
| School Name            |    | School     | School    | School | School | School | School | School | Number   |
|                        |    | Effect All | Effect    | Effect | Mean   | Median | Mean   | Median | of       |
|                        |    | Controls   | Without   | Lagged | SGP -  | SGP -  | SGP -  | SGP -  | Schools  |
|                        |    |            | Race/     | Scores | VAM    | VAM    | Full   | Full   | in       |
|                        |    |            | Ethnicity | Only   | Sample | Sample | Sample | Sample | District |
| Pataula Charter Acader | ny | 3          | 3         | 3      | 4      | 3      | 3      | 3      | 6        |

## **Schools Serving Grades 4 and 5 - Science**

#### **APS District**











| Estimated School Effects - All Controls, Mean SGPs and Statewide Percentile Ranks [aps] |         |         |        |                     |            |              |            |  |  |  |
|-----------------------------------------------------------------------------------------|---------|---------|--------|---------------------|------------|--------------|------------|--|--|--|
| School Name                                                                             | State   | Local   | School | $\overline{School}$ | School     | School       | Mean SGP   |  |  |  |
|                                                                                         | Charter | Charter | Effect | Effect              | Mean       | Effect State | State Rank |  |  |  |
|