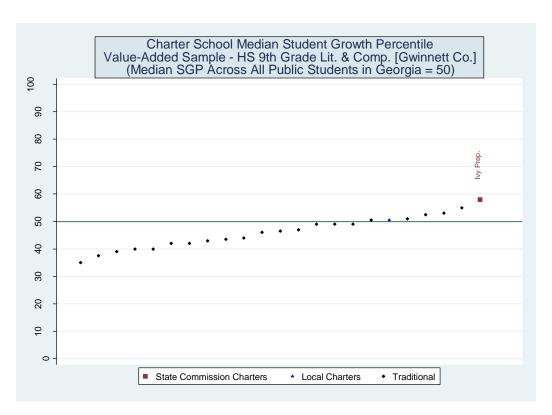

## **Table of Contents**

| I. Proficiency Levels                                                                                                                              | 1   |
|----------------------------------------------------------------------------------------------------------------------------------------------------|-----|
| II. Value Added Models                                                                                                                             | 12  |
| III. School Effect Estimates Based on Alternative Value-Added Models and School-Level Growth Percentiles Based on Alternative Measures and Samples |     |
| A. State Charter School Effects Statewide Comparisons                                                                                              | 127 |
| B. State Charter School Effects District Comparison                                                                                                | 206 |
| Schools Serving Grades 4 and 5 – ELA                                                                                                               | 269 |
| Schools Serving Grades 4 and 5 – Math                                                                                                              | 332 |
| Schools Serving Grades 4 and 5 – Science                                                                                                           | 395 |
| Schools Serving Grades 4 and 5 – Social Studies                                                                                                    | 459 |
| Schools Serving Grades 6, 7 and 8 – Reading                                                                                                        | 523 |
| Schools Serving Grades 6, 7 and 8 – ELA                                                                                                            | 581 |
| Schools Serving Grades 6, 7 and 8 – Math                                                                                                           | 643 |
| Schools Serving Grades 6, 7 and 8 – Science                                                                                                        | 708 |
| Schools Serving Grades 6, 7 and 8 – Social Studies                                                                                                 | 774 |
| Schools Serving Grades 9 through 12 – 9th Grade Literature                                                                                         | 838 |