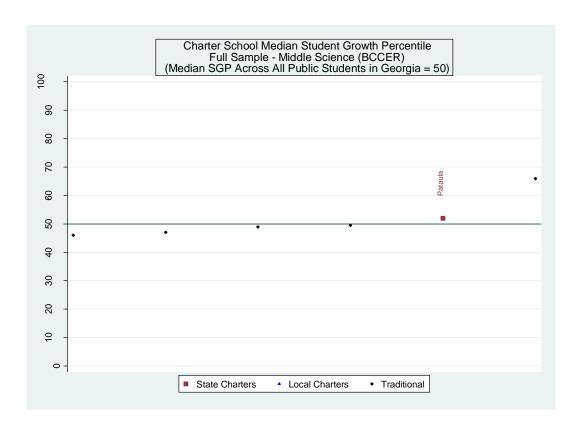

--------------|-----------------|-----------------|---------------|------------|------------|
| School Name                    | School Effect | t School Effect | t School Effect | t School Mean | School     | Number of  |
|                                | All Controls  | Without         | Lagged          | SGP           | Median SGP | Schools in |
|                                |               | Race/           | Scores Only     |               |            | District   |
|                                |               | Ethnicity       |                 |               |            |            |
| Ivy Preparatory Academy School | 30            | 30              | 30              | 29            | 29         | 31         |

## Baker Calhoun, Clay, Early and Randolph (BCCER)











#### Estimated School Effects - All Controls, Mean SGPs and Statewide Percentile Ranks [bccer]

| School Name                  | State   | Local   | School  | School   | School     | School       | Mean SGP   |
|------------------------------|---------|---------|---------|----------|------------|--------------|------------|
|                              | Charter | Charter | Effect  | Effect   | Mean       | Effect State | State Rank |
|                              |         |         |         | Standard | Student    | Rank         | Percentile |
|                              |         |         |         | Error    | Growth     | Percentile   |            |
|                              |         |         |         |          | Percentile |              |            |
| Early Coun