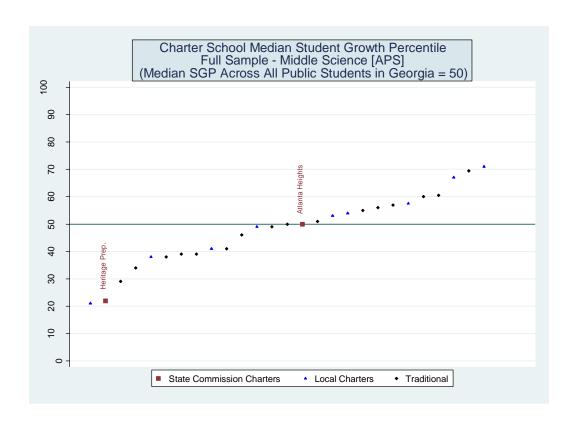

## **Table of Contents**

| I. Proficiency Levels                                                                                                                              | 1   |
|----------------------------------------------------------------------------------------------------------------------------------------------------|-----|
| II. Value Added Models                                                                                                                             | 12  |
| III. School Effect Estimates Based on Alternative Value-Added Models and School-Level Growth Percentiles Based on Alternative Measures and Samples |     |
| A. State Charter School Effects Statewide Comparisons                                                                                              | 127 |
| B. State Charter School Effects District Comparison                                                                                                | 206 |
| Schools Serving Grades 4 and 5 – ELA                                                                                                               | 269 |
| Schools Serving Grades 4 and 5 – Math                                                                                                              | 332 |
| Schools Serving Grades 4 and 5 – Science                                                                                                           | 395 |
| Schools Serving Grades 4 and 5 – Social Studies                                                                                                    | 459 |
| Schools Serving Grades 6, 7 and 8 – Reading                                                                                                        | 523 |
| Schools Serving Grades 6, 7 and 8 – ELA                                                                                                            | 581 |
| Schools Serving Grades 6, 7 and 8 – Math                                                                                                           | 643 |
| Schools Serving Grades 6, 7 and 8 – Science                                                                                                        | 708 |
| Schools Serving Grades 6, 7 and 8 – Social Studies                                                                                                 | 774 |
| Schools Serving Grades 9 through 12 – 9th Grade Literature                                                                                         | 838 |