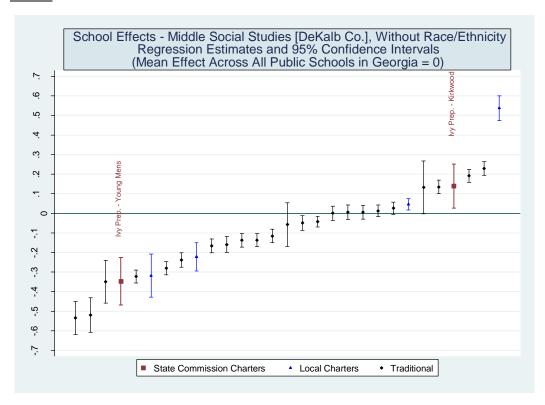

## Within-District Rankings of State Commission Charters (HS Economics) - Various Models, Common Sample [bulloch]

| School Name | School Effec | t School Effec | t School Effec | t School Mear | ı School   | Number of  |
|-------------|--------------|----------------|----------------|---------------|------------|------------|
|             | All Controls | Without        | Lagged         | SGP           | Median SGP | Schools in |
|             |              | Race/          | Scores Only    |               |            | District   |
|             |              | Ethnicity      | -              |               |            |            |
| CCAT School | 2            | 2              | 2              | 2             | 2          | 4          |