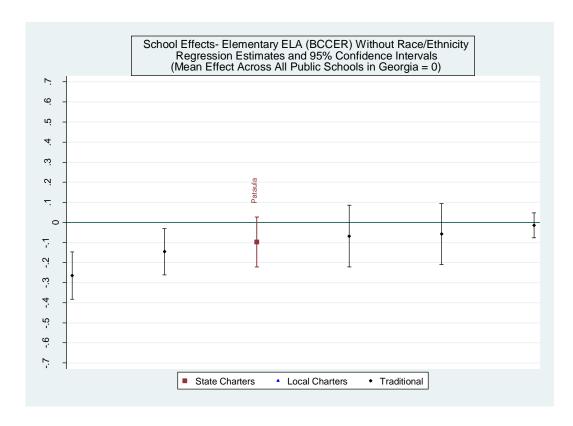

| 7                  | 7                | 33                 | 25         | 2            | 85         |

# Baker Calhoun, Clay, Early and Randolph (BCCER)











#### Estimated School Effects - All Controls, Mean SGPs and Statewide Percentile Ranks [bccer]

| School Name                       | State   | Local   | School  | School   | School     | School       | Mean SGP   |
|-----------------------------------|---------|---------|---------|----------|------------|--------------|------------|
|                                   | Charter | Charter | Effect  | Effect   | Mean       | Effect State | State Rank |
|                                   |         |         |         | Standard | Student    | Rank         | Percentile |
|                                   |         |         |         | Error    | Growth     | Percentile   |            |
|                                   |         |         |         |          | Percentile |