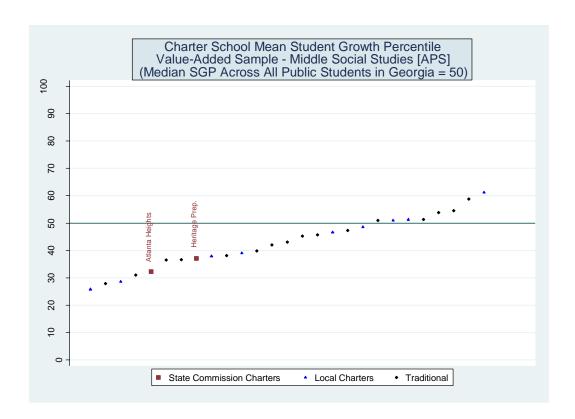

an School |                  |            |   |   |   |  |  |  |
|-------------------------|------------------------------------------------|------------------|------------|---|---|---|--|--|--|
|                         | All Controls                                   | Median SGP       | Schools in |   |   |   |  |  |  |
|                         | Race/ Scores Only                              |                  |            |   |   |   |  |  |  |
|                         |                                                | <b>Ethnicity</b> |            |   |   |   |  |  |  |
| Pataula Charter Academy | 2                                              | 1                | 1          | 2 | 2 | 6 |  |  |  |

#### Schools Serving Grades 6, 7 and 8 - Social Studies

#### **APS District**











## Estimated School Effects - All Controls, Mean SGPs and Statewide Percentile Ranks [aps]

| School Name                           | State   | Local   | School  | School   | School     | School       | Mean SGP   |
|---------------------------------------|---------|---------|---------|----------|------------|--------------|------------|
| Serio d'I lame                        | Charter | Charter | Effect  | Effect   | Mean       | Effect State | State Rank |
|                                       |         |         |         | Standard | Student    | Rank         | Percentile |
|                                       |         |         |         | Error    | Growth     | Percentile   |            |
|                                       |         |         |         |          |