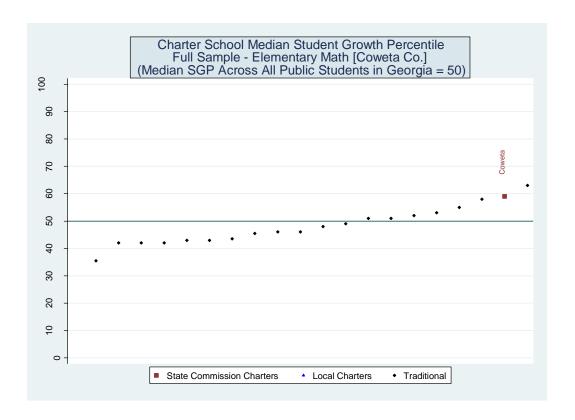

Three versions of the value-added model were estimated. The first employed all available student characteristics in the vector X. Estimates from this model are presented in the main report. The second removed indicators for student racial/ethnic categories. The third eliminated the X vector entirely and only included the vector of prior test scores. Each of the three value-added models was applied to 16 different samples representing five CRCT subjects at the elementary level, five CRCT subjects at the middle school level and six subject-specific end-of-course exams at the high school level. Estimates for the 48 model/sample combinations are provided below.