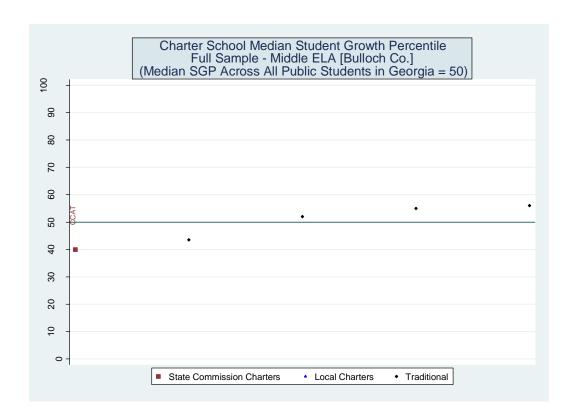

| Number of  |
|                                         | All Controls     | Without          | Lagged                      | SGP      | Median SGP   | Schools in |
|                                         |                  | Race/ S          | cores Only                  |          |              | District   |
|                                         |                  | <b>Ethnicity</b> |                             |          |              |            |
| Atlanta Heights Charter School          | 15               | 15               | 18                          | 13       | 12           | 27         |
| Heritage Preparatory Academy School     | 23               | 23               | 20                          | 23       | 23           | 27         |

#### **Bulloch**











# Estimated School Effects - All Controls, Mean SGPs and Statewide Percentile Ranks [bulloch]

| School Name                     | State   | Local   | School  | School   | School     | School       | Mean SGP   |
|---------------------------------|---------|---------|---------|----------|------------|--------------|------------|
|                                 | Charter | Charter | Effect  | Effect   | Mean       | Effect State | State Rank |
|                                 |         |         |         | Standard | Student    | Rank         | Percentile |
|                                 |         |         |         | Error    | Growth     | Percentile   |            |
|                                 |         |         |         |          | Percentile |              |