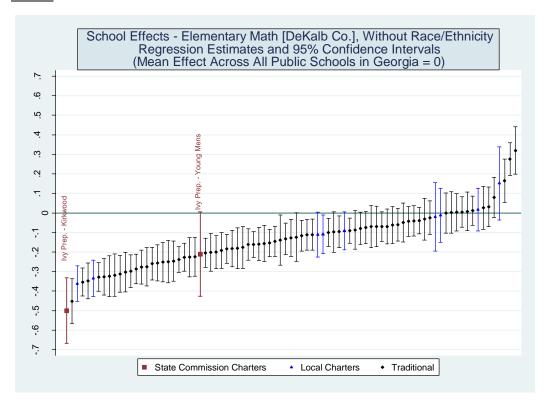

#### II. Value Added Models

A value-added model of the following form was used to estimate school effects:

$$A_{ist} = A_{it-n}\beta_1 + X_{it}\beta_2 + \delta_s + \varepsilon_{ist} \tag{1}$$

where  $A_{ist}$  represents the achievement level of student i in school s at time t,  $A_{it-n}$  is a vector of prior test scores,  $X_{it}$  is a vector of student characteristics,  $\delta_s$  is a school fixed effect, and  $\varepsilon_{ist}$  is a random error term. One can view the school fixed effect as the difference between a student's actual test score  $(A_{ist})$  and the score a student would be expected to earn based on their individual characteristics and past history of test scores  $(A_{it-n}\beta_1 + X_{it}\beta_2)$ , averaged over all students at a school. By construction, the average school has a fixed effect of zero and the performance of all other schools is measured relative to this average. Thus a positive estimated value for a school's fixed effect indicates they increase student achievement more than the average school while a negative value indicates they are less effective than the average school.

Three versions of the value-added model were estimated. The first employed all available student characteristics in the vector X. Estimates from this model are presented in the main report. The second removed indicators for student racial/ethnic categories. The third eliminated the X vector entirely and only included the vector of prior test scores. Each of the three value-added models was applied to 16 different samples representing five CRCT subjects at the elementary level, five CRCT subjects at the middle school level and six subject-specific end-of-course exams at the high school level. Estimates for the 48 model/sample combinations are provided below.