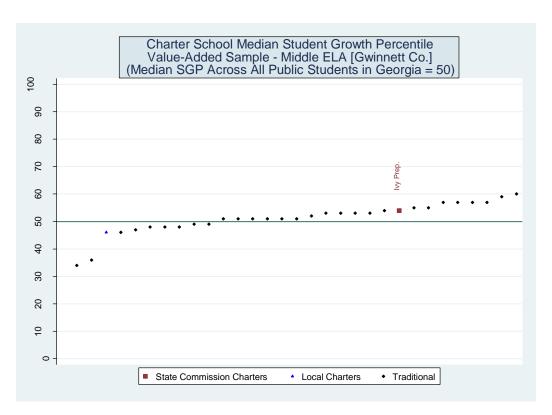

| T . L      | 1          |
|---------------------------|-----------------|------------------|-------------------|----------|------------|------------|
| School Name               | School Effect S | chool Effect So  | chool Effect Scho | ool Mean | School     | Number of  |
|                           | All Controls    | Without          | Lagged            | SGP 1    | Median SGP | Schools in |
|                           |                 | Race/ S          | Scores Only       |          |            | District   |
|                           |                 | <b>Ethnicity</b> |                   |          |            |            |
| Fulton Leadership Academy | 1               | 1                | 4                 | 6        | 5          | 24         |

#### **Gwinnett**











# **Estimated School Effects - All Controls, Mean SGPs and Statewide Percentile Ranks [gwinnett]**

| School Name                           | State   | Local    | School  | School   | School     | School      | Mean SGP   |
|---------------------------------------|---------|----------|---------|----------|------------|-------------|------------|
| School Hume                           | Charter | Charter  | Effect  | Effect   | Mean       |             | State Rank |
|                                       | Charter | Cricirie | Дуссі   | Standard | Student    | Rank        | Percentile |
|                                       |         |          |         | Error    | Growth     | Percentile  | 1 ereenne  |
|                                       |         |          |         | 2,,