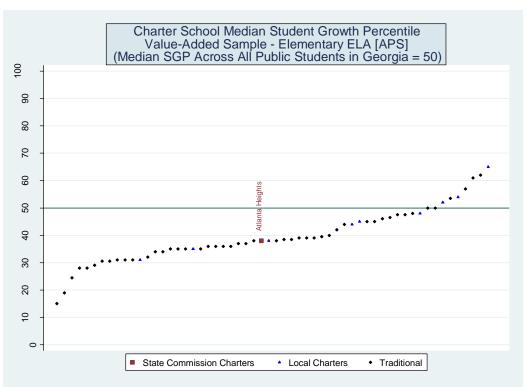

Elementary ELA Value-Added Model Estimates, Lagged Scores Only

| Didinoman's DDIT varac ite | idea intoder Estimates, Edgged S |
|----------------------------|----------------------------------|
| Lagged Math Score          | 0.1329**                         |
|                            | (0.0025)                         |
|                            |                                  |
| Lagged ELA Score           | 0.3058**                         |
|                            | (0.0027)                         |
|                            |                                  |
| Lagged Reading Score       | 0.2532**                         |
|                            | (0.0025)                         |
|                            |                                  |
| Lagged Science Score       | 0.1133**                         |
|                            | (0.0029)                         |
|                            |                                  |
| Lagged Soc. Stud. Score    | 0.0968**                         |
|                            | (0.0030)                         |
|                            |                                  |
| Constant                   | -0.0124**                        |
|                            | (0.0001)                         |
| Observations               | 225494                           |