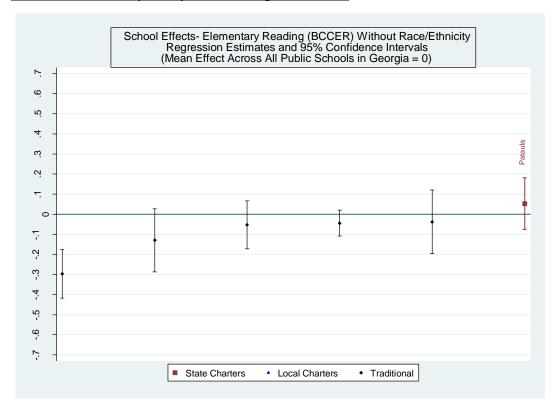

#### II. Value Added Models

A value-added model of the following form was used to estimate school effects:

$$A_{ist} = A_{it-n}\beta_1 + X_{it}\beta_2 + \delta_s + \varepsilon_{ist} \tag{1}$$

where  $A_{ist}$  represents the achievement level of student i in school s at time t,  $A_{it-n}$  is a vector of prior test scores,  $X_{it}$  is a vector of student characteristics,  $\delta_s$  is a school fixed effect, and  $\varepsilon_{ist}$  is a random error term. One can view the school fixed effect as the difference between a student's actual test score  $(A_{ist})$  and the score a student would be expected to earn based on their individual characteristics and past history of test scores  $(A_{it-n}\beta_1 + X_{it}\beta_2)$ , averaged over all students at a school. By construction, the average school has a fixed effect of zero and the performance of all other schools is measured relative to this average. Thus a positive estimated value for a school's fixed effect indicates they increase student achievement more than the average school while a negative value indicates they are less effective than the average school.

Three versions of the value-added model were estimated. The first employed all available student characteristics in the vector X. Estimates from this model are presented in the main report. The second removed indicators for student racial/ethnic categories. The third eliminated the X vector entirely and only included the vector of prior test scores. Each of the three value-added models was applied to 16 different samples representing five CRCT subjects at the elementary level, five CRCT subjects at the middle school level and six subject-specific end-of-course exams at the high school level. Estimates for the 48 model/sample combinations are provided below.

There are two things worth noting in the value-added model estimates. First, virtually all of the coefficients on the demographic characteristics have the expected sign. Second, most all of the coefficients on the demographic variables are statistically significant, indicating they have a non-zero impact on current test scores, even after controlling for prior test scores.