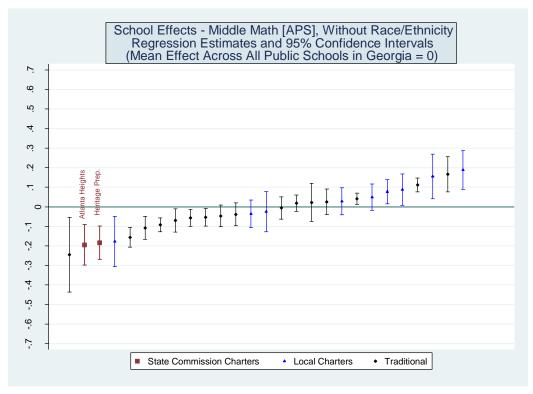

#### II. Value Added Models

A value-added model of the following form was used to estimate school effects:

$$A_{ist} = A_{it-n}\beta_1 + X_{it}\beta_2 + \delta_s + \varepsilon_{ist} \tag{1}$$

where  $A_{ist}$  represents the achievement level of student i in school s at time t,  $A_{it-n}$  is a vector of prior test scores,  $X_{it}$  is a vector of student characteristics,  $\delta_s$  is a school fixed effect, and  $\varepsilon_{ist}$  is a random error term. One can view the school fixed effect as the difference between a student's actual test score  $(A_{ist})$  and the score a student would be expected to earn based on their individual characteristics and past history of test scores  $(A_{it-n}\beta_1 + X_{it}\beta_2)$ , averaged over all students at a school. By construction, the average school has a fixed effect of zero and the performance of all other schools is measured relative to this average. Thus a positive estimated value for a school's fixed effect indicates they increase student achievement more than the average school while a negative value indicates they are less effective than the average school.

Three versions of the value-added model were estimated. The first employed all available student characteristics in the vector X. Estimates from this model are presented in the main report. The second removed indicators for student racial/ethnic categories. The third eliminated the X vector entirely and only included the vector of prior test scores. Each of the three value-added models was applied to 16 different samples representing five CRCT subjects at the elementary level, five CRCT subjects at the middle school level and six subject-specific end-of-course exams at the high school level. Estimates for the 48 model/sample combinations are provided below.

There are two things worth noting in the value-added model estimates. First, virtually all of the coefficients on the demographic characteristics have the expected sign. Second, most all of the coefficients on the demographic variables are statistically significant, indicating they have a non-zero impact on current test scores, even after controlling for prior test scores.