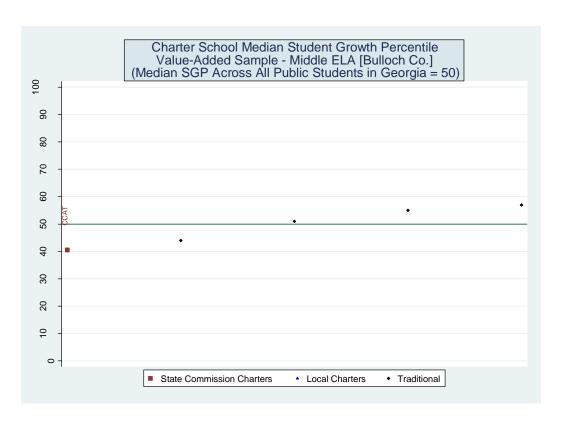

## **Table of Contents**

| I. Proficiency Levels                                                                                                                              | 1   |
|----------------------------------------------------------------------------------------------------------------------------------------------------|-----|
| II. Value Added Models                                                                                                                             | 12  |
| III. School Effect Estimates Based on Alternative Value-Added Models and School-Level Growth Percentiles Based on Alternative Measures and Samples |     |
| A. State Charter School Effects Statewide Comparisons                                                                                              | 127 |
| B. State Charter School Effects District Comparison                                                                                                | 206 |
| Schools Serving Grades 4 and 5 – ELA                                                                                                               | 269 |
| Schools Serving Grades 4 and 5 – Math                                                                                                              | 332 |
| Schools Serving Grades 4 and 5 – Science                                                                                                           | 395 |
| Schools Serving Grades 4 and 5 – Social Studies                                                                                                    | 459 |
| Schools Serving Grades 6, 7 and 8 – Reading                                                                                                        | 523 |
| Schools Serving Grades 6, 7 and 8 – ELA                                                                                                            | 581 |
| Schools Serving Grades 6, 7 and 8 – Math                                                                                                           | 643 |
| Schools Serving Grades 6, 7 and 8 – Science                                                                                                        | 708 |
| Schools Serving Grades 6, 7 and 8 – Social Studies                                                                                                 | 774 |
| Schools Serving Grades 9 through 12 – 9th Grade Literature                                                                                         | 838 |