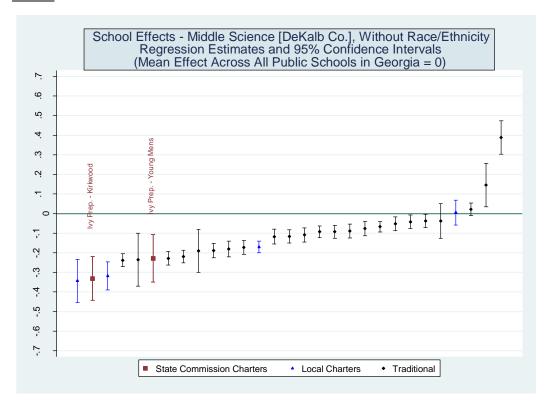

| ,             | 1 -        | -          |
|--------------------------|--------------|---------------|-----------------|---------------|------------|------------|
| School Name              | School Effec | t School Effe | ct School Effec | t School Mear | ı School   | Number of  |
|                          | All Controls | Without       | Lagged          | SGP           | Median SGP | Schools in |
|                          |              | Race/         | Scores Only     |               |            | District   |
|                          |              | Ethnicity     |                 |               |            |            |
| Cherokee Charter Academy | 17           | 17            | 12              | 14            | 14         | 19         |

#### <u>DeKalb</u>











# Estimated School Effects - All Controls, Mean SGPs and Statewide Percentile Ranks [dekalb]

| School Name                           | State   | Local   | School  | School   | School     | School       | Mean SGP   |
|---------------------------------------|---------|---------|---------|----------|------------|--------------|------------|
|                                       | Charter | Charter | Effect  | Effect   | Mean       | Effect State | State Rank |
|                                       |         |         | 33      | Standard | Student    | Rank         | Percentile |
|                                       |         |         |         | Error    | Growth     | Percentile   |            |
|                                       |         |         |         |