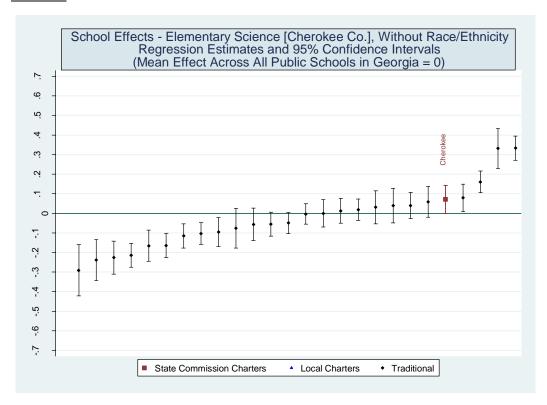

| rL1        |
|--------------------------------|------------------|------------------|------------------|---------|------------|------------|
| School Name                    | School Effect Sc | chool Effect Sc  | hool Effect Scho | ol Mean | School     | Number of  |
|                                | All Controls     | Without          | Lagged           | SGP     | Median SGP | Schools in |
|                                |                  | Race/ S          | cores Only       |         |            | District   |
|                                |                  | <b>Ethnicity</b> |                  |         |            |            |
| Atlanta Heights Charter School | 49               | 50               | 50               | 47      | 49         | 58         |

#### Cherokee











### Estimated School Effects - All Controls, Mean SGPs and Statewide Percentile Ranks [cherokee]

| Estimated School Effects - All Controls, Mes |         |         |         | -        | -          | G 1 1        | M CCD      |
|----------------------------------------------|---------|---------|---------|----------|------------|--------------|------------|
| School Name                                  | State   | Local   | School  | School   | School     | School       | Mean SGP   |
|                                              | Charter | Charter | Effect  | Effect   | Mean       | Effect State | State Rank |
|                                              |         |         |         | Standard | Student    | Rank         | Percentile |
|