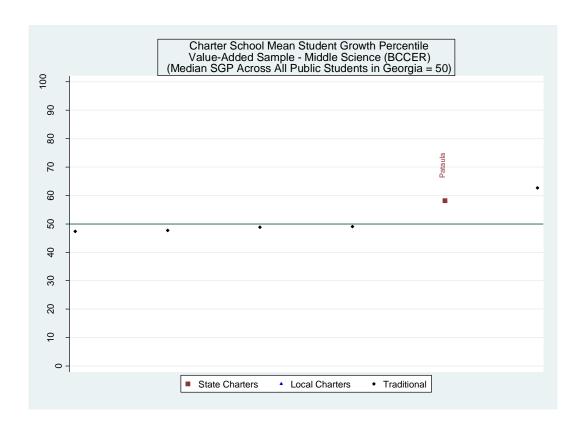

Three versions of the value-added model were estimated. The first employed all available student characteristics in the vector X. Estimates from this model are presented in the main report. The second removed indicators for student racial/ethnic categories. The third eliminated the X vector entirely and only included the vector of prior test scores. Each of the three value-added models was applied to 16 different samples representing five CRCT subjects at the elementary level, five CRCT subjects at the middle school level and six subject-specific end-of-course exams at the high school level. Estimates for the 48 model/sample combinations are provided below.