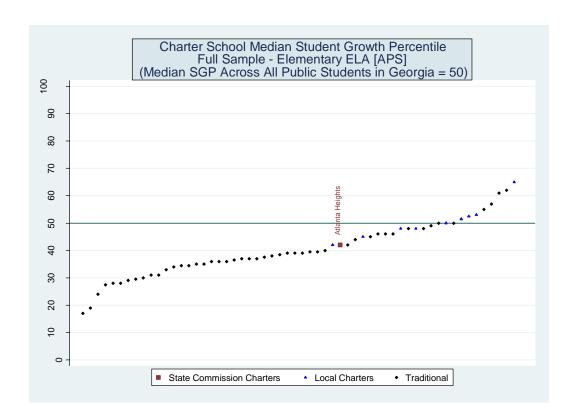

Elementary ELA Value-Added Model Estimates, Lagged Scores Only

| Didinoman's DDIT varac ite | idea intoder Estimates, Edgged S |
|----------------------------|----------------------------------|
| Lagged Math Score          | 0.1329**                         |
|                            | (0.0025)                         |
|                            |                                  |
| Lagged ELA Score           | 0.3058**                         |
|                            | (0.0027)                         |
|                            |                                  |
| Lagged Reading Score       | 0.2532**                         |
|                            | (0.0025)                         |
|                            |                                  |
| Lagged Science Score       | 0.1133**                         |
|                            | (0.0029)                         |
|                            |                                  |
| Lagged Soc. Stud. Score    | 0.0968**                         |
|                            | (0.0030)                         |
|                            |                                  |
| Constant                   | -0.0124**                        |
|                            | (0.0001)                         |
| Observations               | 225494                           |