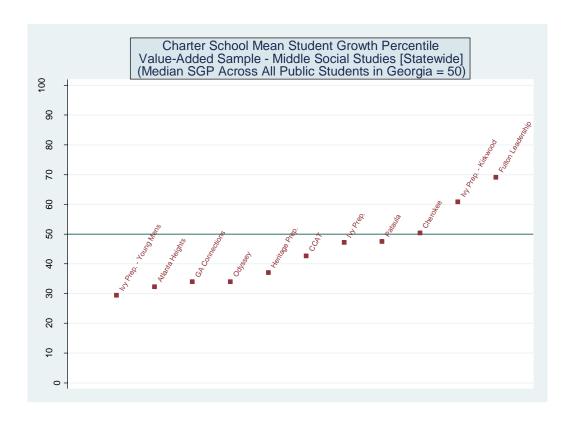

| 27              | 31               | 30              | 16           | 11             |
| Ivy Preparatory Academy School         | 14              | 8                | 4               | 8            | 10             |
| Cherokee Charter Academy               | 9               | 14               | 22              | 11           | 11             |
| Ivy Preparatory Young Men's Leadership | 8               | 5                | 9               | 15           | 19             |
| Ivy Prep Academy at Kirkwood for Girls | 2               | 2                | 1               | 3            | 6              |
| Heritage Preparatory Academy School    | 2               | 1                | 1               | 2            | 1              |

## Schools Serving Grades 6, 7 and 8 – Social Studies











| School Name                            | School Effect | School Effect  | School Mean    | School Effect | Mean SGP   |
|----------------------------------------|---------------|----------------|----------------|---------------|------------|
|                                        |               | Standard Error | Student Growth | State Rank    | State Rank |
|                                        |               |                | Percentile     | Percentile    | Percentile |
| Fulton Leadership Academy              | 0.3309        | 0.0435         | 69             | 97            | 99         |
| Ivy Prep Academy at Kirkwood for Girls | 0.1398        | 0.0572         | 59             | 80            | 90         |
| Cherokee Charter Academy               | 0.0538        | 0.0