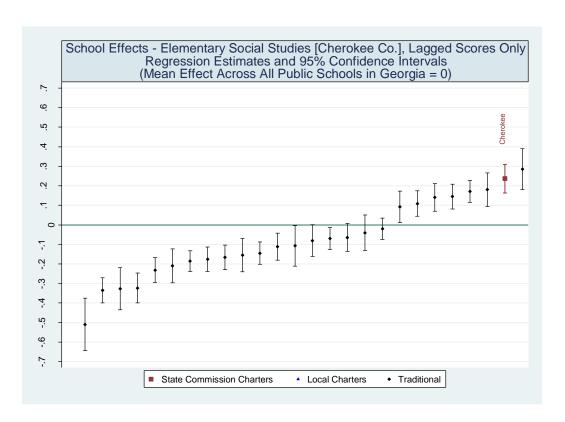

Estimated School Effects - Lagged Scores Only, Mean SGPs and Statewide Percentile Ranks [clayton]

| School Name                           | ny, Mean S<br>State | Gr <b>s</b> and Sta<br>Local | School  | School   | School     | School       | Mean SGP   |
|---------------------------------------|---------------------|------------------------------|---------|----------|------------|--------------|------------|
| School Hume                           | Charter             | Charter                      | Effect  | Effect   | Mean       | Effect State | State Rank |
|                                       | Citelite:           | Citeti ici                   | 255001  | Standard | Student    | Rank         | Percentile |
|                                       |                     |                              |         | Error    | Growth     | Percentile   | 1 0.00     |
|                                       |                     |                              |         | 2        | Percentile | 1 0.00       |            |
| Tara Elementary School                | 0                   | 0                            | 0.3213  | 0.0418   | 68         | 95           | 98         |
| Lake City Elementary School           | 0                   | 0                            | 0.1137  | 0.0455   | 62         | 74           | 93         |
| Mount Zion Elementary School          | 0                   | 0                            | 0.0842  | 0.0301   | 54         | 69           | 68         |
| Thurgood Marshall Elementary School   | 0                   | 0                            | 0.0733  | 0.0350   | 58         | 67           | 84         |
| Oliver Elementary School              | 0                   | 0                            | 0.0476  | 0.0402   | 53         | 62           | 67         |
| Roberta T. Smith Elementary School    | 0                   | 0                            | 0.0132  | 0.0315   | 54         | 54           | 70         |
| James Jackson Elementary School       | 0                   | 0                            | -0.0093 | 0.0325   | 44         | 49           | 28         |
| Pointe South Elementary School        | 0                   | 0                            | -0.0139 | 0.0407   | 49         | 47           | 49         |
| Brown Elementary School               | 0                   | 0                            | -0.0260 | 0.0366   | 52         | 46           | 59         |
| Kemp Elem School                      | 0                   | 0                            | -0.0360 | 0.0277   | 53         | 43           | 65         |
| William M. McGarrah Elementary School | 0                   | 0                            | -0.0491 | 0.0439   | 48         | 40           | 44         |
| Anderson Elementary School            | 0                   | 0                            | -0.0514 | 0.0476   | 48         | 40           | 44         |
| River's Edge Elementary School        | 0                   | 0                            | -0.0616 | 0.0397   | 46         | 38           | 36         |
| Harper Elementary School              | 0                   | 0                            | -0.0625 | 0.0356   | 48         | 38           | 42         |
| Arnold Elementary School              | 0                   | 0                            | -0.1018 | 0.0421   | 39         | 30           | 12         |
| East Clayton Elementary School        | 0                   | 0                            | -0.1028 | 0.0402   | 47         | 30           | 41         |
| Swint Elementary School               | 0                   | 0                            | -0.1159 | 0.0412   | 50         | 28           | 50         |
| Church Street Elementary School       | 0                   | 0                            | -0.1212 | 0.0352   | 45         | 27           | 32         |
| Lee Street Elementary School          | 0                   | 0                            | -0.1272 | 0.0442   | 46         | 26           | 36         |
| Suder Elementary School               | 0                   | 0                            | -0.1297 | 0.0371   | 44         | 25           | 28         |
| Callaway Elementary School            | 0                   | 0                            | -0.1368 | 0.0385   | 42         | 24           | 23         |
| Morrow Elementary School              | 0                   | 0                            | -0.1390 | 0.0448   | 42         | 24           | 20         |
| Hawthorne Elementary School           | 0                   | 0                            | -0.1408 | 0.0326   | 47         | 23           | 38         |
| West Clayton Elementary School        | 0                   | 0                            | -0.1474 | 0.0547   | 46         | 22           | 35         |
| Huie Elementary School                | 0                   | 0                            | -0.1499 | 0.0403   | 43         | 21           | 25         |