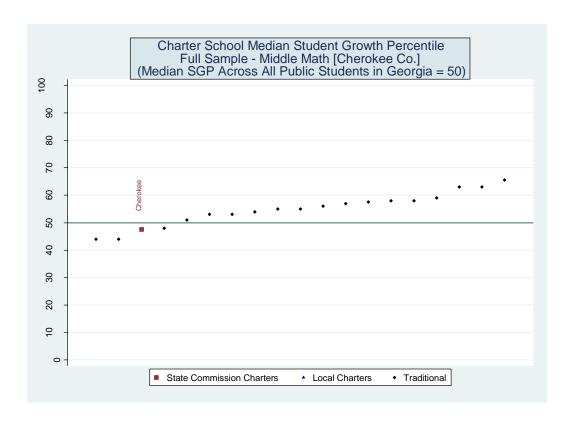

Three versions of the value-added model were estimated. The first employed all available student characteristics in the vector X. Estimates from this model are presented in the main report. The second removed indicators for student racial/ethnic categories. The third eliminated the X vector entirely and only included the vector of prior test scores. Each of the three value-added models was applied to 16 different samples representing five CRCT subjects at the elementary level, five CRCT subjects at the middle school level and six subject-specific end-of-course exams at the high school level. Estimates for the 48 model/sample combinations are provided below.