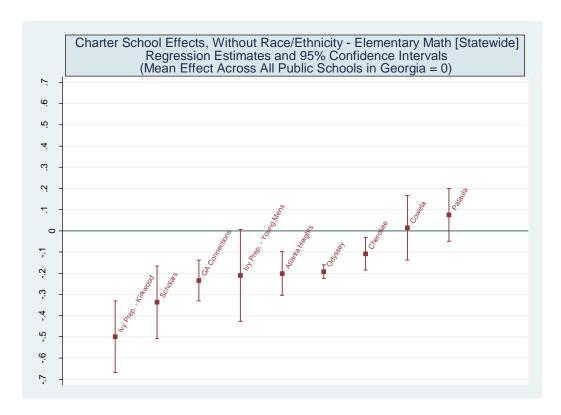

Three versions of the value-added model were estimated. The first employed all available student characteristics in the vector X. Estimates from this model are presented in the main report. The second removed indicators for student racial/ethnic categories. The third eliminated the X vector entirely and only included the vector of prior test scores. Each of the three value-added models was applied to 16 different samples representing five CRCT subjects at the elementary level, five CRCT subjects at the middle school level and six subject-specific end-of-course exams at the high school level. Estimates for the 48 model/sample combinations are provided below.