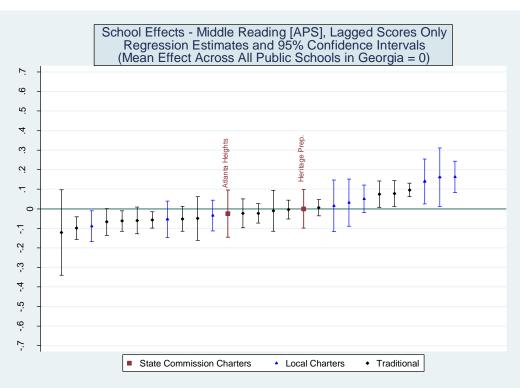

---------------|------------------------------------------------|--------|-------|------------|------------|--|--|--|--|
|                         | All Controls     | Without                                        | Lagged | SGP 1 | Median SGP | Schools in |  |  |  |  |
|                         |                  | Race/ Scores Only                              |        |       |            |            |  |  |  |  |
|                         |                  | <b>Ethnicity</b>                               |        |       |            |            |  |  |  |  |
| Pataula Charter Academy | 1                | 1                                              | 1      | 2     | 2          | 6          |  |  |  |  |

### Schools Serving Grades 6, 7 and 8 - Reading

#### **APS District**











| Estimated School Effects - All Controls, Mean SGPs and Statewide Percentile Ranks [aps] |         |         |         |                     |            |              |            |  |  |  |  |
|-----------------------------------------------------------------------------------------|---------|---------|---------|---------------------|------------|--------------|------------|--|--|--|--|
| School Name                                                                             | State   | Local   | School  | $\overline{School}$ | School     | School       | Mean SGP   |  |  |  |  |
|                                                                                         | Charter | Charter | Effect  | Effect              | Mean       | Effect State | State Rank |  |  |  |  |
|