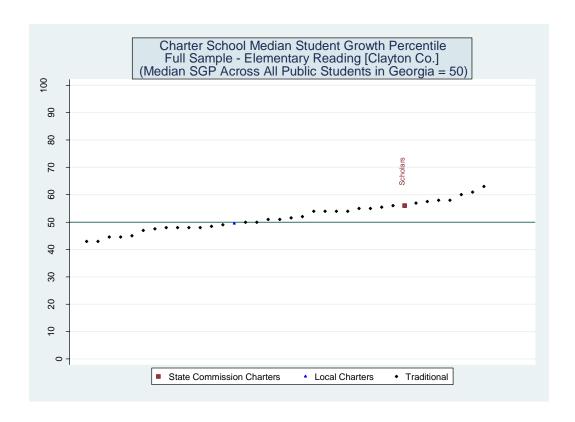

----------|--------------|
| School Name                                  | School Effect Sch        | ool Effect S | School Effect | School Mean  | School     | Number of    |
|                                              | All Controls             | Without      | Lagged        | SGP          | Median SGP | Schools in   |
|                                              |                          | Race/        | Scores Only   |              |            | District     |
|                                              |                          | Ethnicity    |               |              |            |              |
| Cherokee Charter Academy                     | 9                        | 9            | 6             | 11           | 11         | 26           |

#### Clayton











# Estimated School Effects - All Controls, Mean SGPs and Statewide Percentile Ranks [clayton]

| School Name                           | in SGI's and<br>State | Local        | School  | School   | School     | School       | Mean SGP   |
|---------------------------------------|-----------------------|--------------|---------|----------|------------|--------------|------------|
| School Hume                           | Charter               | Charter      | Effect  | Effect   | Mean       | Effect State | State Rank |
|                                       | Citeti vei            | Critici i Cr | 255001  | Standard | Student    | Rank         | Percentile |
|                                       |                       |              |         | Error    | Growth     | Percentile   | 1