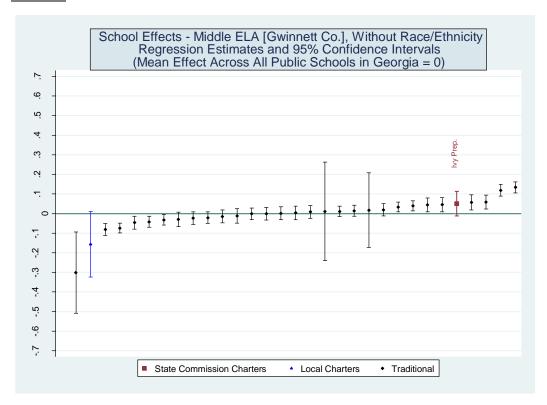

#### II. Value Added Models

A value-added model of the following form was used to estimate school effects:

$$A_{ist} = A_{it-n}\beta_1 + X_{it}\beta_2 + \delta_s + \varepsilon_{ist} \tag{1}$$

where  $A_{ist}$  represents the achievement level of student i in school s at time t,  $A_{it-n}$  is a vector of prior test scores,  $X_{it}$  is a vector of student characteristics,  $\delta_s$  is a school fixed effect, and  $\varepsilon_{ist}$  is a random error term. One can view the school fixed effect as the difference between a student's actual test score  $(A_{ist})$  and the score a student would be expected to earn based on their individual characteristics and past history of test scores  $(A_{it-n}\beta_1 + X_{it}\beta_2)$ , averaged over all students at a school. By construction, the average school has a fixed effect of zero and the performance of all other schools is measured relative to this average. Thus a positive estimated value for a school's fixed effect indicates they increase student achievement more than the average school while a negative value indicates they are less effective than the average school.

Three versions of the value-added model were estimated. The first employed all available student characteristics in the vector X. Estimates from this model are presented in the main report. The second removed indicators for student racial/ethnic categories. The third eliminated the X vector entirely and only included the vector of prior test scores. Each of the three value-added models was applied to 16 different samples representing five CRCT subjects at the elementary level, five CRCT subjects at the middle school level and six subject-specific end-of-course exams at the high school level. Estimates for the 48 model/sample combinations are provided below.