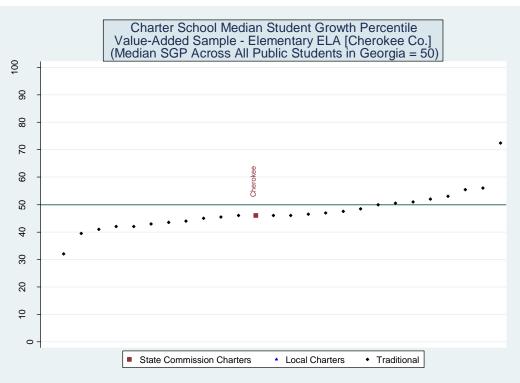

Three versions of the value-added model were estimated. The first employed all available student characteristics in the vector X. Estimates from this model are presented in the main report. The second removed indicators for student racial/ethnic categories. The third eliminated the X vector entirely and only included the vector of prior test scores. Each of the three value-added models was applied to 16 different samples representing five CRCT subjects at the elementary level, five CRCT subjects at the middle school level and six subject-specific end-of-course exams at the high school level. Estimates for the 48 model/sample combinations are provided below.