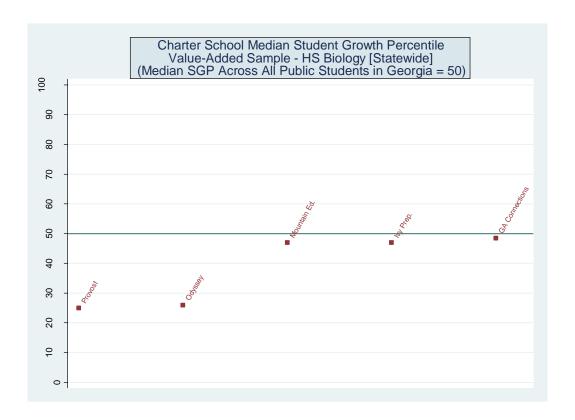

Table 2: Percentage of Students Meeting/Exceeding Proficiency Targets on EOCT by Subject

| END OF COURSE TEST               |          |                             |                            |                              |                                         |  |  |
|----------------------------------|----------|-----------------------------|----------------------------|------------------------------|-----------------------------------------|--|--|
| System Name                      | N Tested | % Did not meet the standard | % Meets<br>the<br>standard | % Exceeds<br>the<br>standard | % Met or<br>Exceeded<br>the<br>standard |  |  |
| 9 <sup>TH</sup> Grade Literature |          |                             |                            |                              |                                         |  |  |
| Mountain Education               | 56       | 5.4                         | 60.7                       | 33.9                         | 94.6                                    |  |  |
| Odyssey School                   | 1049     | 13.9                        | 44.2                       | 41.8                         | 86.1                                    |  |  |
| Provost Academy                  | 105      | 17.1                        | 53.3                       | 29.5                         | 82.9                                    |  |  |
| Georgia Connections              | 222      | 5.4                         | 48.2                       | 46.4                         | 94.6                                    |  |  |
| CCAT School                      | 23       | 4.3                         | 60.9                       | 34.8                         | 95.7                                    |  |  |
| Ivy Prep Academy                 | 34       | 8.8                         | 41.2                       | 50.0                         | 91.2                                    |  |  |
| Statewide Average                | 130254   | 14.0                        | 47.8                       | 38.2                         | 86.0                                    |  |  |
| American Literature              |          |                             |                            |                              |                                         |  |  |
| Mountain Education               | 104      | 4.8                         | 66.3                       | 28.8                         | 95.2                                    |  |  |
| Odyssey School                   | 54       | 3.7                         | 63.0                       | 33.3                         | 96.3                                    |  |  |
| Provost Academy                  | 93       | 10.8                        | 55.9                       | 33.3                         | 89.2                                    |  |  |
| Georgia Connections              | 88       | 3.4                         | 60.2                       | 36.4                         | 96.6                                    |  |  |
| CCAT School                      | 22       | 13.6                        | 68.2                       | 18.2                         | 86.4                                    |  |  |
| Statewide Average                | 106441   | 9.1                         | 58.0                       | 32.9                         | 90.9                                    |  |  |
| Math II                          |          |                             |                            |                              |                                         |  |  |
| Mountain Education               | 61       | 39.3                        | 60.7                       | 0.0                          | 60.7                                    |  |  |
| Odyssey School                   | 8        |                             |                            |                              |                                         |  |  |
| Provost Academy                  | 65       | 84.6                        | 15.4                       | 0.0                          | 15.4                                    |  |  |
| CCAT School                      | 2        |                             |                            |                              |                                         |  |  |
| Ivy Prep Academy                 | 48       | 41.7                        | 56.3                       | 2.1                          | 58.3                                    |  |  |
| Statewide Average                | 100490   | 36.9                        | 53.9                       | 9.1                          | 63.1                                    |  |  |
| Biology                          |          |                             |                            |                              |                                         |  |  |
| Mountain Education               | 79       | 21.5                        | 53.2                       | 25.3                         | 78.5                                    |  |  |
| Odyssey School                   | 747      | 24.4                        | 53.0                       | 22.6                         | 75.6                                    |  |  |
| Provost Academy                  | 152      | 50.7                        | 40.8                       | 8.6                          | 49.3                                    |  |  |
| Georgia Connections              | 169      | 22.5                        | 45.0                       | 32.5                         | 77.5                                    |  |  |
| CCAT School                      | 12       | 33.3                        | 41.7                       | 25.0                         | 66.7                                    |  |  |
| Ivy Prep Academy                 | 34       | 14.7                        | 52.9                       | 32.4                         | 85.3                                    |  |  |
| Statewide Average                | 128980   | 25.7                        | 40.1                       | 34.1                         | 74.3                                    |  |  |
| US History                       |          |                             |                            |                              |                                         |  |  |
| Mountain Education               | 168      | 31.5                        | 45.2                       | 23.2                         | 68.5                                    |  |  |
| Odyssey School                   | 432      | 50.0                        | 25.9                       | 24.1                         | 50.0                                    |  |  |
| Provost Academy                  | 128      | 57.0                        | 35.9                       | 7.0                          | 43.0                                    |  |  |
| Georgia Connections              | 110      | 37.3                        | 41.8                       | 20.9                         | 62.7                                    |  |  |
| CCAT School                      | 13       | 23.1                        | 53.8                       | 23.1                         | 76.9                                    |  |  |