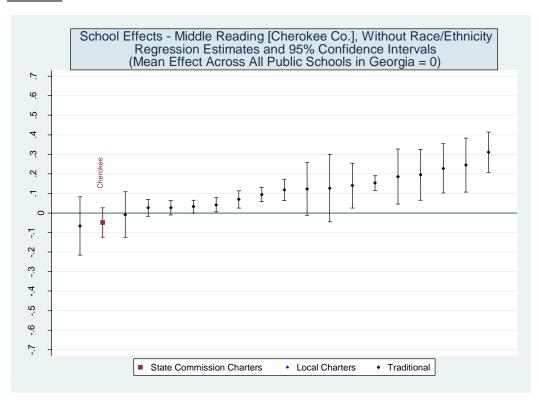

| 1      | 5        |

| Within-District Rankings of State Comm | nission Charters (Middle | Reading) - V   | arious Models   | s, Common S | ample [bul | loch]      |
|----------------------------------------|--------------------------|----------------|-----------------|-------------|------------|------------|
| School Name                            | School Effect Sch        | hool Effect Sc | hool Effect Sch | ool Mean    | School     | Number of  |
|                                        | All Controls             | Without        | Lagged          | SGP Me      | dian SGP   | Schools in |
|                                        |                          | Race/ S        | cores Only      |             |            | District   |

Ethnicity

CCAT School 1 1 1 1 5

### Cherokee











### Estimated School Effects - All Controls, Mean SGPs and Statewide Percentile Ranks [cherokee]

| Estimated School Effects - All Collifols, Me | an SGFS and | Statewide | r er centile r | vanks [cherc | rkeej      |              |            |
|----------------------------------------------|-------------|-----------|----------------|--------------|------------|--------------|------------|
| School Name                                  | State       | Local     | School         | School       | School     | School       | Mean SGP   |
|                                              | Charter     | Charter   | Effect         | Effect       | Mean       | Effect State | State Rank |
|                                              |             |           |                | Standard