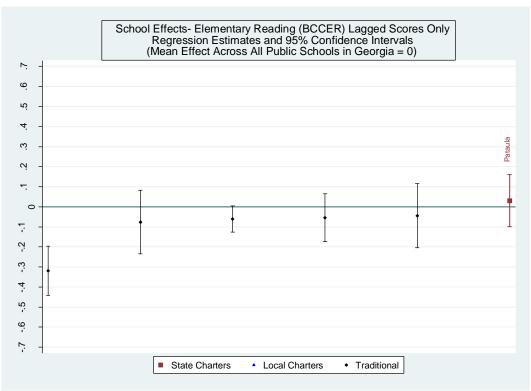

#### II. Value Added Models

A value-added model of the following form was used to estimate school effects:

$$A_{ist} = A_{it-n}\beta_1 + X_{it}\beta_2 + \delta_s + \varepsilon_{ist} \tag{1}$$

where  $A_{ist}$  represents the achievement level of student i in school s at time t,  $A_{it-n}$  is a vector of prior test scores,  $X_{it}$  is a vector of student characteristics,  $\delta_s$  is a school fixed effect, and  $\varepsilon_{ist}$  is a random error term. One can view the school fixed effect as the difference between a student's actual test score  $(A_{ist})$  and the score a student would be expected to earn based on their individual characteristics and past history of test scores  $(A_{it-n}\beta_1 + X_{it}\beta_2)$ , averaged over all students at a school. By construction, the average school has a fixed effect of zero and the performance of all other schools is measured relative to this average. Thus a positive estimated value for a school's fixed effect indicates they increase student achievement more than the average school while a negative value indicates they are less effective than the average school.

Three versions of the value-added model were estimated. The first employed all available student characteristics in the vector X. Estimates from this model are presented in the main report. The second removed indicators for student racial/ethnic categories. The third eliminated the X vector entirely and only included the vector of prior test scores. Each of the three value-added models was applied to 16 different samples representing five CRCT subjects at the elementary level, five CRCT subjects at the middle school level and six subject-specific end-of-course exams at the high school level. Estimates for the 48 model/sample combinations are provided below.

There are two things worth noting in the value-added model estimates. First, virtually all of the coefficients on the demographic characteristics have the expected sign. Second, most all of the coefficients on the demographic variables are statistically significant, indicating they have a non-zero impact on current test scores, even after controlling for prior test scores.