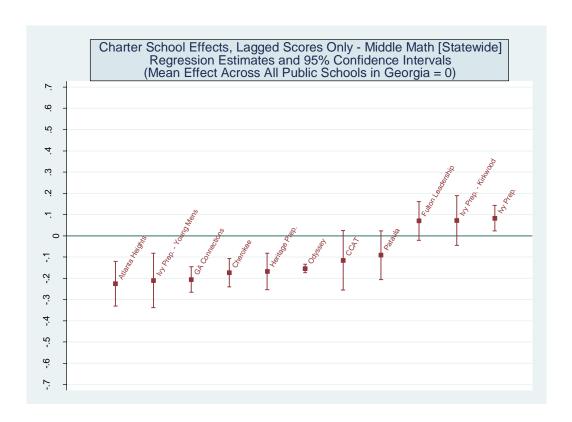

# Within-District Rankings of State Commission Charters (Middle Science) - Various Models [aps]

| School Name                         | School     | School        | School        | School | School | School | School | Number   |
|-------------------------------------|------------|---------------|---------------|--------|--------|--------|--------|----------|
|                                     | Effect All | <i>Effect</i> | <i>Effect</i> | Mean   | Median | Mean   | Median | of       |
|                                     | Controls   | Without       | Lagged        | SGP -  | SGP -  | SGP -  | SGP -  | Schools  |
|                                     |            | Race/         | Scores        | VAM    | VAM    | Full   | Full   | in       |
|                                     |            | Ethnicity     | Only          | Sample | Sample | Sample | Sample | District |
| Atlanta Heights Charter School      | 5          | 5             | 6             | 5      | 4      | 14     | 13     | 27       |
| Heritage Preparatory Academy School | 27         | 27            | 26            | 26     | 26     | 26     | 26     | 27       |