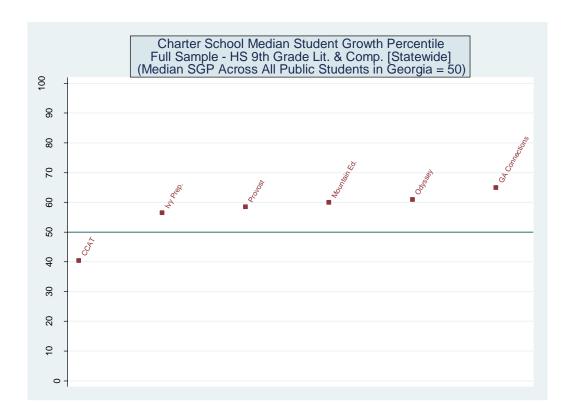

Table 2: Percentage of Students Meeting/Exceeding Proficiency Targets on EOCT by Subject

| END OF COURSE TEST               |          |                             |                            |                              |                                         |  |  |
|----------------------------------|----------|-----------------------------|----------------------------|------------------------------|-----------------------------------------|--|--|
| System Name                      | N Tested | % Did not meet the standard | % Meets<br>the<br>standard | % Exceeds<br>the<br>standard | % Met or<br>Exceeded<br>the<br>standard |  |  |
| 9 <sup>TH</sup> Grade Literature |          |                             |                            |                              |                                         |  |  |
| Mountain Education               | 56       | 5.4                         | 60.7                       | 33.9                         | 94.6                                    |  |  |
| Odyssey School                   | 1049     | 13.9                        | 44.2                       | 41.8                         | 86.1                                    |  |  |
| Provost Academy                  | 105      | 17.1                        | 53.3                       | 29.5                         | 82.9                                    |  |  |
| Georgia Connections              | 222      | 5.4                         | 48.2                       | 46.4                         | 94.6                                    |  |  |
| CCAT School                      | 23       | 4.3                         | 60.9                       | 34.8                         | 95.7                                    |  |  |
| Ivy Prep Academy                 | 34       | 8.8                         | 41.2                       | 50.0                         | 91.2                                    |  |  |
| Statewide Average                | 130254   | 14.0                        | 47.8                       | 38.2                         | 86.0                                    |  |  |
| American Literature              |          |                             |                            |                              |                                         |  |  |
| Mountain Education               | 104      | 4.8                         | 66.3                       | 28.8                         | 95.2                                    |  |  |
| Odyssey School                   | 54       | 3.7                         | 63.0                       | 33.3                         | 96.3                                    |  |  |
| Provost Academy                  | 93       | 10.8                        | 55.9                       | 33.3                         | 89.2                                    |  |  |
| Georgia Connections              | 88       | 3.4                         | 60.2                       | 36.4                         | 96.6                                    |  |  |
| CCAT School                      | 22       | 13.6                        | 68.2                       | 18.2                         | 86.4                                    |  |  |
| Statewide Average                | 106441   | 9.1                         | 58.0                       | 32.9                         | 90.9                                    |  |  |
| Math II                          |          |                             |                            |                              |                                         |  |  |
| Mountain Education               | 61       | 39.3                        | 60.7                       | 0.0                          | 60.7                                    |  |  |
| Odyssey School                   | 8        |                             |                            |                              |                                         |  |  |
| Provost Academy                  | 65       | 84.6                        | 15.4                       | 0.0                          | 15.4                                    |  |  |
| CCAT School                      | 2        |                             |                            |                              |                                         |  |  |
| Ivy Prep Academy                 | 48       | 41.7                        | 56.3                       | 2.1                          | 58.3                                    |  |  |
| Statewide Average                | 100490   | 36.9                        | 53.9                       | 9.1                          | 63.1                                    |  |  |
| Biology                          |          |                             |                            |                              |                                         |  |  |
| Mountain Education               | 79       | 21.5                        | 53.2                       | 25.3                         | 78.5                                    |  |  |
| Odyssey School                   | 747      | 24.4                        | 53.0                       | 22.6                         | 75.6                                    |  |  |
| Provost Academy                  | 152      | 50.7                        | 40.8                       | 8.6                          | 49.3                                    |  |  |
| Georgia Connections              | 169      | 22.5                        | 45.0                       | 32.5                         | 77.5                                    |  |  |
| CCAT School                      | 12       | 33.3                        | 41.7                       | 25.0                         | 66.7                                    |  |  |
| Ivy Prep Academy                 | 34       | 14.7                        | 52.9                       | 32.4                         | 85.3                                    |  |  |
| Statewide Average                | 128980   | 25.7                        | 40.1                       | 34.1                         | 74.3                                    |  |  |
| US History                       |          |                             |                            |                              |                                         |  |  |
| Mountain Education               | 168      | 31.5                        | 45.2                       | 23.2                         | 68.5                                    |  |  |
| Odyssey School                   | 432      | 50.0                        | 25.9                       | 24.1                         | 50.0                                    |  |  |
| Provost Academy                  | 128      | 57.0                        | 35.9                       | 7.0                          | 43.0                                    |  |  |
| Georgia Connections              | 110      | 37.3                        | 41.8                       | 20.9                         | 62.7                                    |  |  |
| CCAT School                      | 13       | 23.1                        | 53.8                       | 23.1                         | 76.9                                    |  |  |