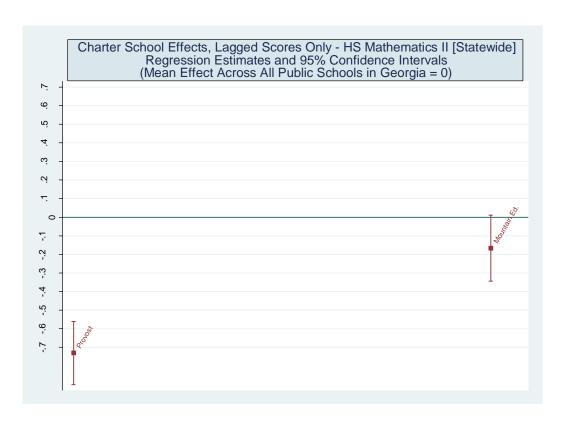

Table 2: Percentage of Students Meeting/Exceeding Proficiency Targets on EOCT by Subject

| END OF COURSE TEST               |          |                             |                            |                              |                                         |  |  |
|----------------------------------|----------|-----------------------------|----------------------------|------------------------------|-----------------------------------------|--|--|
| System Name                      | N Tested | % Did not meet the standard | % Meets<br>the<br>standard | % Exceeds<br>the<br>standard | % Met or<br>Exceeded<br>the<br>standard |  |  |
| 9 <sup>TH</sup> Grade Literature |          |                             |                            |                              |                                         |  |  |
| Mountain Education               | 56       | 5.4                         | 60.7                       | 33.9                         | 94.6                                    |  |  |
| Odyssey School                   | 1049     | 13.9                        | 44.2                       | 41.8                         | 86.1                                    |  |  |
| Provost Academy                  | 105      | 17.1                        | 53.3                       | 29.5                         | 82.9                                    |  |  |
| Georgia Connections              | 222      | 5.4                         | 48.2                       | 46.4                         | 94.6                                    |  |  |
| CCAT School                      | 23       | 4.3                         | 60.9                       | 34.8                         | 95.7                                    |  |  |
| Ivy Prep Academy                 | 34       | 8.8                         | 41.2                       | 50.0                         | 91.2                                    |  |  |
| Statewide Average                | 130254   | 14.0                        | 47.8                       | 38.2                         | 86.0                                    |  |  |
| American Literature              |          |                             |                            |                              |                                         |  |  |
| Mountain Education               | 104      | 4.8                         | 66.3                       | 28.8                         | 95.2                                    |  |  |
| Odyssey School                   | 54       | 3.7                         | 63.0                       | 33.3                         | 96.3                                    |  |  |
| Provost Academy                  | 93       | 10.8                        | 55.9                       | 33.3                         | 89.2                                    |  |  |
| Georgia Connections              | 88       | 3.4                         | 60.2                       | 36.4                         | 96.6                                    |  |  |
| CCAT School                      | 22       | 13.6                        | 68.2                       | 18.2                         | 86.4                                    |  |  |
| Statewide Average                | 106441   | 9.1                         | 58.0                       | 32.9                         | 90.9                                    |  |  |
| Math II                          |          |                             |                            |                              |                                         |  |  |
| Mountain Education               | 61       | 39.3                        | 60.7                       | 0.0                          | 60.7                                    |  |  |
| Odyssey School                   | 8        |                             |                            |                              |                                         |  |  |
| Provost Academy                  | 65       | 84.6                        | 15.4                       | 0.0                          | 15.4                                    |  |  |
| CCAT School                      | 2        |                             |                            |                              |                                         |  |  |
| Ivy Prep Academy                 | 48       | 41.7                        | 56.3                       | 2.1                          | 58.3                                    |  |  |
| Statewide Average                | 100490   | 36.9                        | 53.9                       | 9.1                          | 63.1                                    |  |  |
| Biology                          |          |                             |                            |                              |                                         |  |  |
| Mountain Education               | 79       | 21.5                        | 53.2                       | 25.3                         | 78.5                                    |  |  |
| Odyssey School                   | 747      | 24.4                        | 53.0                       | 22.6                         | 75.6                                    |  |  |
| Provost Academy                  | 152      | 50.7                        | 40.8                       | 8.6                          | 49.3                                    |  |  |
| Georgia Connections              | 169      | 22.5                        | 45.0                       | 32.5                         | 77.5                                    |  |  |
| CCAT School                      | 12       | 33.3                        | 41.7                       | 25.0                         | 66.7                                    |  |  |
| Ivy Prep Academy                 | 34       | 14.7                        | 52.9                       | 32.4                         | 85.3                                    |  |  |
| Statewide Average                | 128980   | 25.7                        | 40.1                       | 34.1                         | 74.3                                    |  |  |
| US History                       |          |                             |                            |                              |                                         |  |  |
| Mountain Education               | 168      | 31.5                        | 45.2                       | 23.2                         | 68.5                                    |  |  |
| Odyssey School                   | 432      | 50.0                        | 25.9                       | 24.1                         | 50.0                                    |  |  |
| Provost Academy                  | 128      | 57.0                        | 35.9                       | 7.0                          | 43.0                                    |  |  |
| Georgia Connections              | 110      | 37.3                        | 41.8                       | 20.9                         | 62.7                                    |  |  |
| CCAT School                      | 13       | 23.1                        | 53.8                       | 23.1                         | 76.9                                    |  |  |