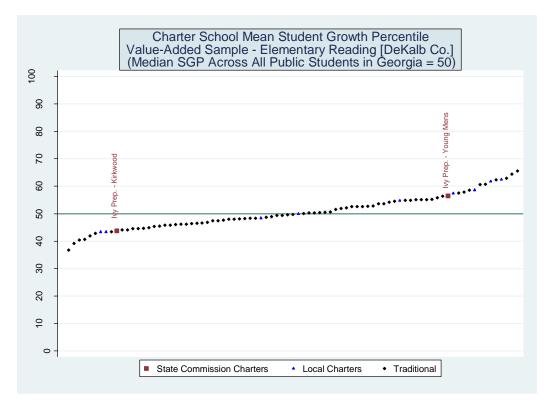

--|------------|--|
| School Name                                  | School Effect Sc    | chool Effect S    | chool Effect  | School Mean  | School     | Number of  |  |
|                                              | All Controls        | Without           | Lagged        | SGP          | Median SGP | Schools in |  |
|                                              |                     | Race/ Scores Only |               |              |            |            |  |
|                                              |                     | <b>Ethnicity</b>  |               |              |            |            |  |
| Coweta Charter Academy                       | 1                   | 1                 | 1             | 1            | 1          | 20         |  |

#### <u>DeKalb</u>











# Estimated School Effects - All Controls, Mean SGPs and Statewide Percentile Ranks [dekalb]

| School Name                           | State   | Local   | School | School   | School     | School     | Mean SGP   |
|---------------------------------------|---------|---------|--------|----------|------------|------------|------------|
|                                       | Charter | Charter | Effect | Effect   | Mean       |            | State Rank |
|                                       |         |         |        | Standard | Student    | Rank       | Percentile |
|                                       |         |         |        | Error    | Growth     | Percentile |            |
|                                       |         |         |        |          | Percentile |