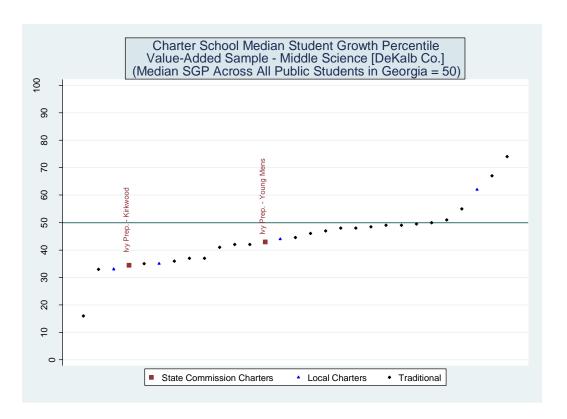

| ,             | 1 -        | -          |
|--------------------------|--------------|---------------|-----------------|---------------|------------|------------|
| School Name              | School Effec | t School Effe | ct School Effec | t School Mear | ı School   | Number of  |
|                          | All Controls | Without       | Lagged          | SGP           | Median SGP | Schools in |
|                          |              | Race/         | Scores Only     |               |            | District   |
|                          |              | Ethnicity     |                 |               |            |            |
| Cherokee Charter Academy | 17           | 17            | 12              | 14            | 14         | 19         |

#### <u>DeKalb</u>











# Estimated School Effects - All Controls, Mean SGPs and Statewide Percentile Ranks [dekalb]

| School Name                           | State   | Local   | School  | School   | School     | School       | Mean SGP   |
|---------------------------------------|---------|---------|---------|----------|------------|--------------|------------|
|                                       | Charter | Charter | Effect  | Effect   | Mean       | Effect State | State Rank |
|                                       |         |         | 33      | Standard | Student    | Rank         | Percentile |
|                                       |         |         |         | Error    | Growth     | Percentile   |            |
|                                       |         |         |         |          |