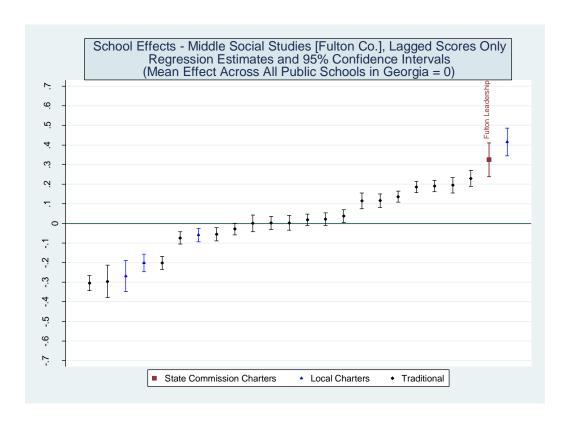

## Within-District Rankings of State Commission Charters (HS Economics) - Various Models, Common Sample [bulloch]

| School Name | School Effec | t School Effec | t School Effec | t School Mear | ı School   | Number of  |
|-------------|--------------|----------------|----------------|---------------|------------|------------|
|             | All Controls | Without        | Lagged         | SGP           | Median SGP | Schools in |
|             |              | Race/          | Scores Only    |               |            | District   |
|             |              | Ethnicity      | -              |               |            |            |
| CCAT School | 2            | 2              | 2              | 2             | 2          | 4          |