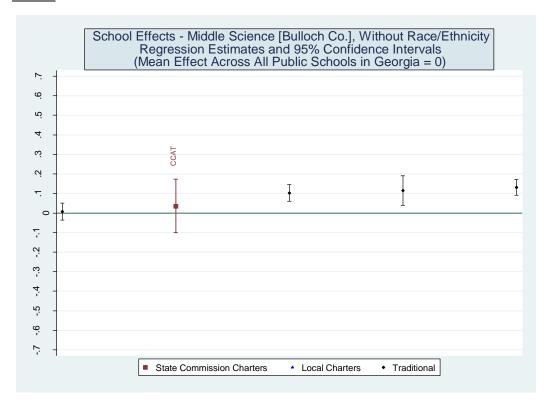

## **Table of Contents**

| I. Proficiency Levels                                                                                                                              | 1   |
|----------------------------------------------------------------------------------------------------------------------------------------------------|-----|
| II. Value Added Models                                                                                                                             | 12  |
| III. School Effect Estimates Based on Alternative Value-Added Models and School-Level Growth Percentiles Based on Alternative Measures and Samples |     |
| A. State Charter School Effects Statewide Comparisons                                                                                              | 127 |
| B. State Charter School Effects District Comparison                                                                                                | 206 |
| Schools Serving Grades 4 and 5 – ELA                                                                                                               | 269 |
| Schools Serving Grades 4 and 5 – Math                                                                                                              | 332 |
| Schools Serving Grades 4 and 5 – Science                                                                                                           | 395 |
| Schools Serving Grades 4 and 5 – Social Studies                                                                                                    | 459 |
| Schools Serving Grades 6, 7 and 8 – Reading                                                                                                        | 523 |
| Schools Serving Grades 6, 7 and 8 – ELA                                                                                                            | 581 |
| Schools Serving Grades 6, 7 and 8 – Math                                                                                                           | 643 |
| Schools Serving Grades 6, 7 and 8 – Science                                                                                                        | 708 |
| Schools Serving Grades 6, 7 and 8 – Social Studies                                                                                                 | 774 |
| Schools Serving Grades 9 through 12 – 9th Grade Literature                                                                                         | 838 |