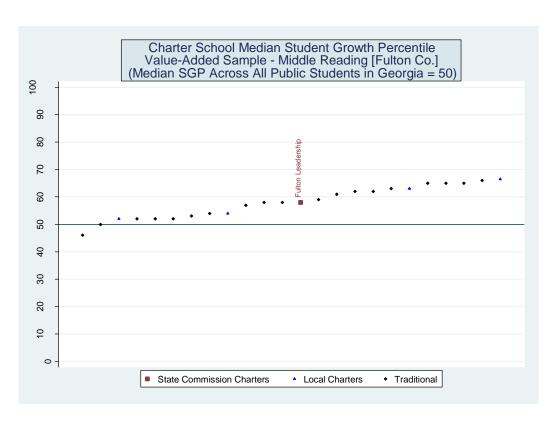

|                                                              |
| 3                | 4                | 3                          | 6                                             | 11                                                | 29                                                           |
| 27               | 27               | 28                         | 21                                            | 13                                                | 29                                                           |
|                  |                  | All Controls Without Race/ | All Controls Without Lagged Race/ Scores Only | All Controls Without Lagged SGP Race/ Scores Only | All Controls Without Lagged SGP Median SGP Race/ Scores Only |

### **Fulton**











## Estimated School Effects - All Controls, Mean SGPs and Statewide Percentile Ranks [fulton]

| School Name                        | State   | Local   | School  | School   | School     | School       | Mean SGP   |
|------------------------------------|---------|---------|---------|----------|------------|--------------|------------|
|                                    | Charter | Charter | Effect  | Effect   | Mean       | Effect State | State Rank |
|                                    |         |         |         | Standard | Student    | Rank         | Percentile |
|                                    |         |         |         | Error    | Growth     | Percentile   |            |
|                                    |         |         |         |          | Percentile |