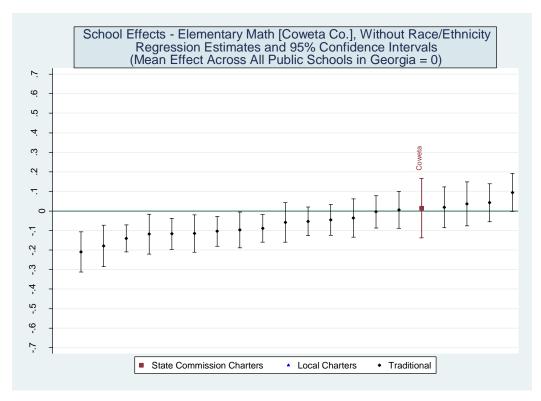

---------|------------------|-------------------|----------|------------|------------|
| School Name                             | School Effect Sc | chool Effect Sc  | chool Effect Scho | ool Mean | School     | Number of  |
|                                         | All Controls     | Without          | Lagged            | SGP      | Median SGP | Schools in |
|                                         |                  | Race/ S          | Scores Only       |          |            | District   |
|                                         |                  | <b>Ethnicity</b> |                   |          |            |            |
| Scholars Academy Charter School         | 36               | 36               | 36                | 36       | 35         | 36         |

#### **Coweta**











## Estimated School Effects - All Controls, Mean SGPs and Statewide Percentile Ranks [coweta]

| School Name                         | State   | Local   | School  | School   | School     | School       | Mean SGP   |
|-------------------------------------|---------|---------|---------|----------|------------|--------------|------------|
|                                     | Charter | Charter | Effect  | Effect   | Mean       | Effect State | State Rank |
|                                     |         |         |         | Standard | Student    | Rank         | Percentile |
|                                     |         |         |         | Error    | Growth     | Percentile   |            |
|                                     |         |         |         |          | Perc