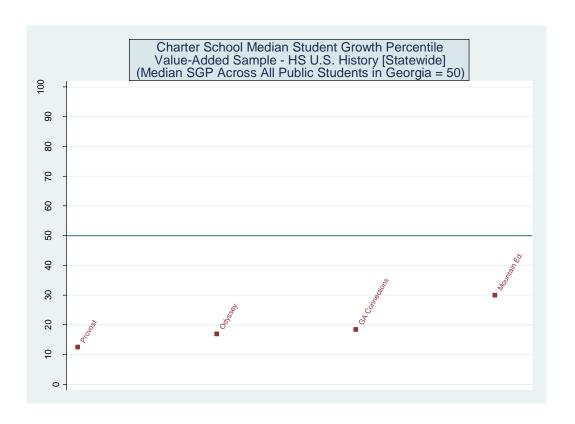

|                 | <b>Ethnicity</b> | Only            | Percentile   | Percentile     |
| Georgia Connections Academy      | 76              | 76               | 74              | 69           | 51             |
| Ivy Preparatory Academy School   | 64              | 60               | 54              | 57           | 60             |
| Mountain Education Center School | 57              | 63               | 47              | 34           | 48             |
| Odyssey School                   | 9               | 11               | 9               | 49           | 46             |
| Provost Academy Georgia          | 4               | 3                | 2               | 6            | 4              |

### Schools Serving Grades 9 through 12 - U.S. History











| School Name                      | School Effect | School Effect  | School Mean    | School Effect | Mean SGP   |
|----------------------------------|---------------|----------------|----------------|---------------|------------|
|                                  |               | Standard Error | Student Growth | State Rank    | State Rank |
|                                  |               |                | Percentile     | Percentile    | Percentile |
| Mountain Education Center School | -0.0203       | 0.0570         | 39             | 49            | 22         |
| Georgia Connections Academy      | -0.3855       | 0.0839         | 29             | 6             | 7          |
| Odyssey School                   | -0.3997       | 0.0361         | 29             | 5