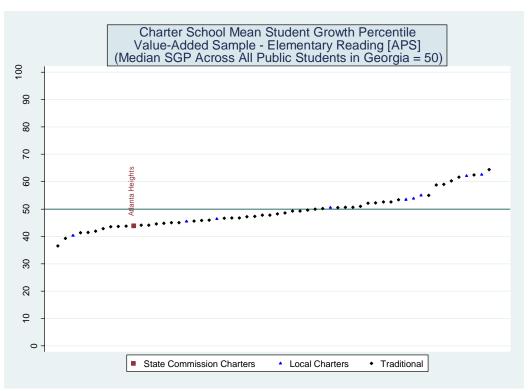

Three versions of the value-added model were estimated. The first employed all available student characteristics in the vector X. Estimates from this model are presented in the main report. The second removed indicators for student racial/ethnic categories. The third eliminated the X vector entirely and only included the vector of prior test scores. Each of the three value-added models was applied to 16 different samples representing five CRCT subjects at the elementary level, five CRCT subjects at the middle school level and six subject-specific end-of-course exams at the high school level. Estimates for the 48 model/sample combinations are provided below.