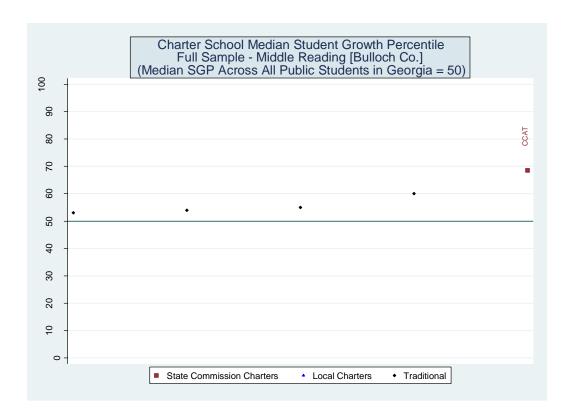

---------------|-----------------------------|-----------|----------------|----|------------|
|                                     | All Controls     | All Controls Without Lagged |           | SGP Median SGP |    | Schools in |
|                                     |                  |                             | District  |                |    |            |
|                                     |                  | Ethnicity                   |           |                |    |            |
| Atlanta Heights Charter School      | 9                | 9                           | 16        | 16             | 22 | 27         |
| Heritage Preparatory Academy School | 13               | 14                          | 10        | 21             | 13 | 27         |

### **Bulloch**











### Estimated School Effects - All Controls, Mean SGPs and Statewide Percentile Ranks [bulloch]

| School Name                     | State   | Local   | School | School   | School     | School       | Mean SGP   |
|---------------------------------|---------|---------|--------|----------|------------|--------------|------------|
|                                 | Charter | Charter | Effect | Effect   | Mean       | Effect State | State Rank |
|                                 |         |         | 00     | Standard | Student    | Rank         | Percentile |
|                                 |         |         |        | Error    | Growth     | Percentile   |            |
|                                 |         |         |        |          | Percentile |              |            |