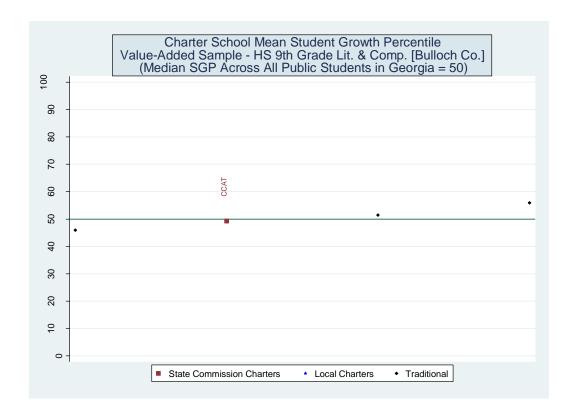

## **Table of Contents**

| I. Proficiency Levels                                                                                                                              | 1   |
|----------------------------------------------------------------------------------------------------------------------------------------------------|-----|
| II. Value Added Models                                                                                                                             | 12  |
| III. School Effect Estimates Based on Alternative Value-Added Models and School-Level Growth Percentiles Based on Alternative Measures and Samples |     |
| A. State Charter School Effects Statewide Comparisons                                                                                              | 127 |
| B. State Charter School Effects District Comparison                                                                                                | 206 |
| Schools Serving Grades 4 and 5 – ELA                                                                                                               | 269 |
| Schools Serving Grades 4 and 5 – Math                                                                                                              | 332 |
| Schools Serving Grades 4 and 5 – Science                                                                                                           | 395 |
| Schools Serving Grades 4 and 5 – Social Studies                                                                                                    | 459 |
| Schools Serving Grades 6, 7 and 8 – Reading                                                                                                        | 523 |
| Schools Serving Grades 6, 7 and 8 – ELA                                                                                                            | 581 |
| Schools Serving Grades 6, 7 and 8 – Math                                                                                                           | 643 |
| Schools Serving Grades 6, 7 and 8 – Science                                                                                                        | 708 |
| Schools Serving Grades 6, 7 and 8 – Social Studies                                                                                                 | 774 |
| Schools Serving Grades 9 through 12 – 9th Grade Literature                                                                                         | 838 |