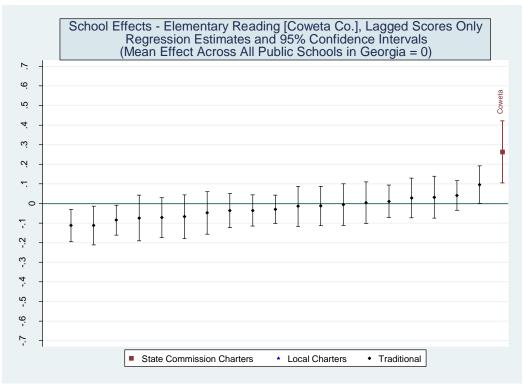

| Effect All   | Effect       | <i>Effect</i> | Mean      | Median    | Mean     | Median | of       |
|                                              | Controls     | 11/:4/2 01.4 | Innaal        | CCD       | CCD       | CCD      | CCD    | Calaaala |

Controls Without Lagged SGP -SGP -SGP -SGP -Schools Scores VAMVAMRace/ FullFullin**Ethnicity** Only Sample Sample Sample Sample District Scholars Academy Charter School 8 20 14 8 36 6

#### Within-District Rankings of State Commission Charters (Elementary Reading) - Various Models, Common Sample [clayton] School Effect School Effect School Mean School Name School Number of All Controls Without Lagged SGP Median SGP Schools in Race/ Scores Only District **Ethnicity** 5 4 8 36 Scholars Academy Charter School 5 14

#### **Coweta**











#### Estimated School Effects - All Controls, Mean SGPs and Statewide Percentile Ranks [coweta]

| School Name                         | State   | Local   | School  | School   | School     | School       | Mean SGP   |
|-------------------------------------|---------|---------|---------|----------|------------|--------------|------------|
|                                     | Charter | Charter | Effect  | Effect   | Mean       | Effect State | State Rank |
|                                     |         |         |         | Standard | Student    | Rank         | Percentile |
|                                     |         |         |         | Error    | Growth     | Percentile   |            |
|                                     |         |         |         |          | Perc