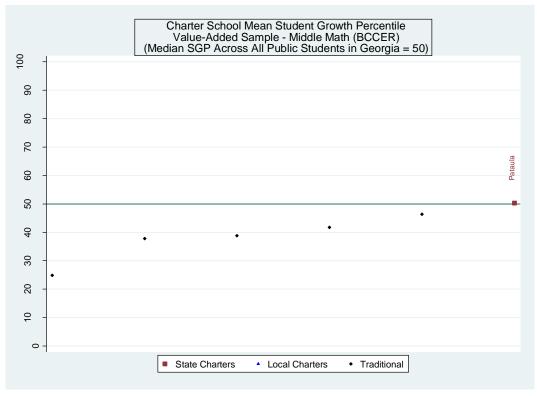

# Within-District Rankings of State Commission Charters (Middle Science) - Various Models [aps]

| School Name                         | School     | School        | School        | School | School | School | School | Number   |
|-------------------------------------|------------|---------------|---------------|--------|--------|--------|--------|----------|
|                                     | Effect All | <i>Effect</i> | <i>Effect</i> | Mean   | Median | Mean   | Median | of       |
|                                     | Controls   | Without       | Lagged        | SGP -  | SGP -  | SGP -  | SGP -  | Schools  |
|                                     |            | Race/         | Scores        | VAM    | VAM    | Full   | Full   | in       |
|                                     |            | Ethnicity     | Only          | Sample | Sample | Sample | Sample | District |
| Atlanta Heights Charter School      | 5          | 5             | 6             | 5      | 4      | 14     | 13     | 27       |
| Heritage Preparatory Academy School | 27         | 27            | 26            | 26     | 26     | 26     | 26     | 27       |