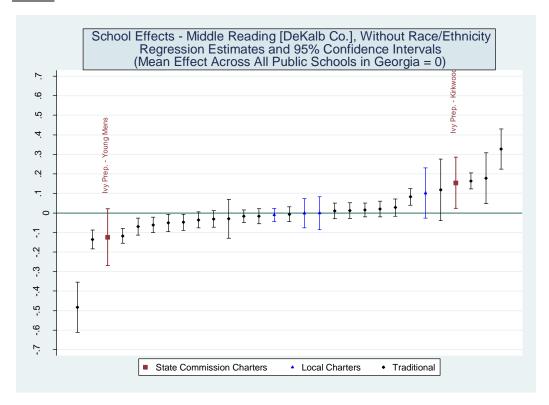

56         | 68           | 72         |
| Mill Creek Middle School              | 0       | 0.00    | .99    | 0.0188   | 56         | 61           | 69         |
| Rusk Middle School                    | 0       | 0.00    | .72    | 0.0218   | 55         | 60           | 62         |
| Creekland Middle School               | 0       | 0.00    | 228    | 0.0169   | 55         | 64           | 60         |
| Cherokee Charter Academy              | 1       | 0.0-0   | 552    | 0.0383   | 54         | 26           | 51         |
| J. Knox Elementary                    | 0       | 0.0-0   | 171    | 0.0594   | 57         | 43           | 78         |
| Ball Ground Elementary School         | 0       | 0.0-0   | 805    | 0.0761   | 49         | 16           | 13         |

### <u>DeKalb</u>











# Estimated School Effects - All Controls, Mean SGPs and Statewide Percentile Ranks [dekalb]

| School Name                           | State   | Local   | School  | School   | School     | School       | Mean SGP   |
|---------------------------------------|---------|---------|---------|----------|------------|--------------|------------|
|                                       | Charter | Charter | Effect  | Effect   | Mean       | Effect State | State Rank |
|                                       |         |         |         | Standard | Student    | Rank         | Percentile |
|                                       |         |         |         | Error    | Growth     | Percentile   |            |
|                                       |         |         |         |