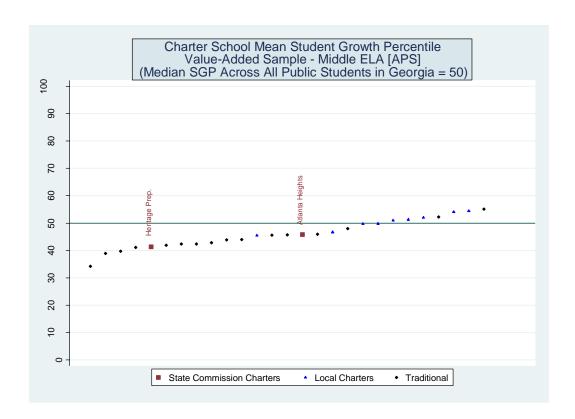

Three versions of the value-added model were estimated. The first employed all available student characteristics in the vector X. Estimates from this model are presented in the main report. The second removed indicators for student racial/ethnic categories. The third eliminated the X vector entirely and only included the vector of prior test scores. Each of the three value-added models was applied to 16 different samples representing five CRCT subjects at the elementary level, five CRCT subjects at the middle school level and six subject-specific end-of-course exams at the high school level. Estimates for the 48 model/sample combinations are provided below.