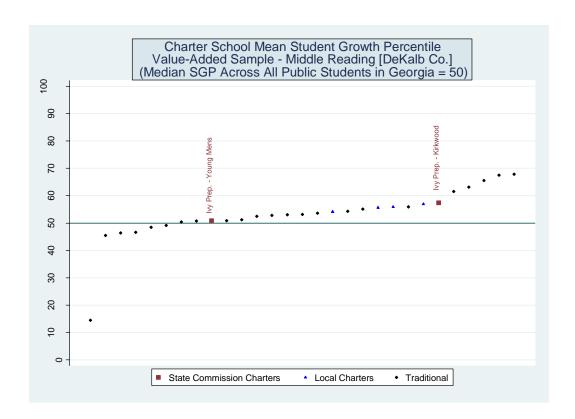

| 68           | 72         |
| Mill Creek Middle School              | 0       | 0.00    | .99    | 0.0188   | 56         | 61           | 69         |
| Rusk Middle School                    | 0       | 0.00    | .72    | 0.0218   | 55         | 60           | 62         |
| Creekland Middle School               | 0       | 0.00    | 228    | 0.0169   | 55         | 64           | 60         |
| Cherokee Charter Academy              | 1       | 0.0-0   | 552    | 0.0383   | 54         | 26           | 51         |
| J. Knox Elementary                    | 0       | 0.0-0   | 171    | 0.0594   | 57         | 43           | 78         |
| Ball Ground Elementary School         | 0       | 0.0-0   | 805    | 0.0761   | 49         | 16           | 13         |

### <u>DeKalb</u>











# Estimated School Effects - All Controls, Mean SGPs and Statewide Percentile Ranks [dekalb]

| School Name                           | State   | Local   | School  | School   | School     | School       | Mean SGP   |
|---------------------------------------|---------|---------|---------|----------|------------|--------------|------------|
|                                       | Charter | Charter | Effect  | Effect   | Mean       | Effect State | State Rank |
|                                       |         |         |         | Standard | Student    | Rank         | Percentile |
|                                       |         |         |         | Error    | Growth     | Percentile   |            |
|                                       |         |         |         |