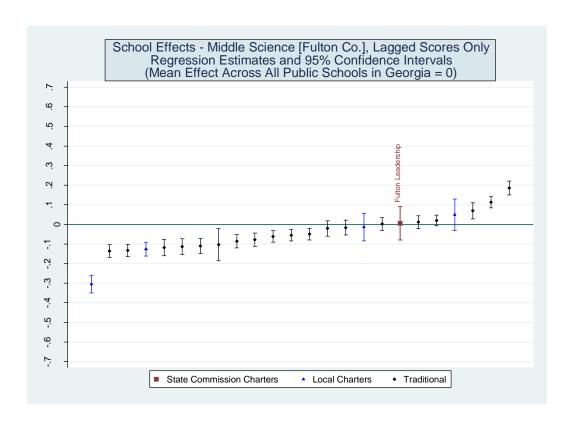

Three versions of the value-added model were estimated. The first employed all available student characteristics in the vector X. Estimates from this model are presented in the main report. The second removed indicators for student racial/ethnic categories. The third eliminated the X vector entirely and only included the vector of prior test scores. Each of the three value-added models was applied to 16 different samples representing five CRCT subjects at the elementary level, five CRCT subjects at the middle school level and six subject-specific end-of-course exams at the high school level. Estimates for the 48 model/sample combinations are provided below.