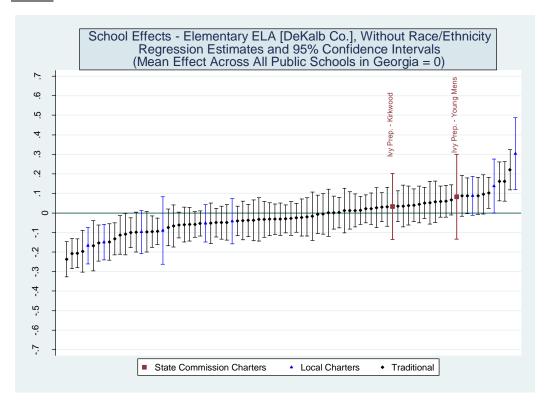

Three versions of the value-added model were estimated. The first employed all available student characteristics in the vector X. Estimates from this model are presented in the main report. The second removed indicators for student racial/ethnic categories. The third eliminated the X vector entirely and only included the vector of prior test scores. Each of the three value-added models was applied to 16 different samples representing five CRCT subjects at the elementary level, five CRCT subjects at the middle school level and six subject-specific end-of-course exams at the high school level. Estimates for the 48 model/sample combinations are provided below.

There are two things worth noting in the value-added model estimates. First, virtually all of the coefficients on the demographic characteristics have the expected sign. Second, most all of the coefficients on the demographic variables are statistically significant, indicating they have a non-zero impact on current test scores, even after controlling for prior test scores.