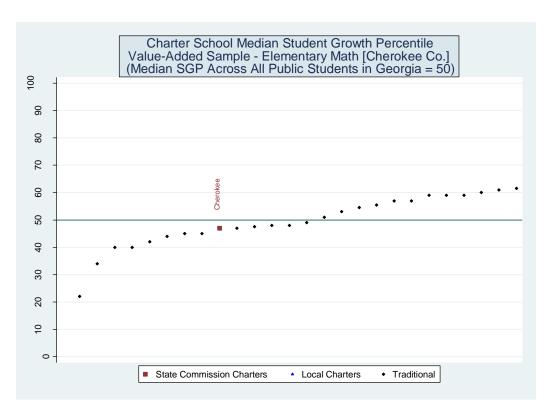

# I. Proficiency Levels

Table 1: Percentage of Students Meeting/Exceeding Proficiency Targets on CRCT by Subject and Grade Level

|                        |          | CRCT Reading                      | g                          |                              |                                         |
|------------------------|----------|-----------------------------------|----------------------------|------------------------------|-----------------------------------------|
| System Name            | N Tested | % Did not<br>meet the<br>standard | % Meets<br>the<br>standard | % Exceeds<br>the<br>standard | % Met or<br>Exceeded<br>the<br>standard |
| Grade 3                |          |                                   |                            |                              |                                         |
| Odyssey School         | 677      | 6.5                               | 39.9                       | 53.6                         | 93.5                                    |
| Scholars Academy       | 38       | 15.8                              | 44.7                       | 39.5                         | 84.2                                    |
| Cherokee Charter       | 112      | 0.9                               | 28.6                       | 70.5                         | 99.1                                    |
| Georgia Connections    | 100      | 6.0                               | 38.0                       | 56.0                         | 94.0                                    |
| Ivy Prep – Young Men's | 24       | 0.0                               | 66.7                       | 33.3                         | 100.0                                   |
| Ivy Prep – Kirkwood    | 25       | 4.0                               | 52.0                       | 44.0                         | 96.0                                    |
| Pataula Charter        | 39       | 2.6                               | 48.7                       | 48.7                         | 97.4                                    |
| Atlanta Heights        | 72       | 5.6                               | 66.7                       | 27.8                         | 94.4                                    |
| Coweta Charter         | 55       | 5.5                               | 16.4                       | 78.2                         | 94.5                                    |
| Statewide Average      | 124903   | 5.1                               | 43.5                       | 51.4                         | 94.9                                    |
| Grade 4                |          |                                   |                            |                              |                                         |
| Odyssey School         | 732      | 9.2                               | 38.1                       | 52.7                         | 90.8                                    |
| Scholars Academy       | 24       | 25.0                              | 50.0                       | 25.0                         | 75.0                                    |
| Cherokee Charter       | 110      | 1.8                               | 37.3                       | 60.9                         | 98.2                                    |
| Georgia Connections    | 106      | 7.5                               | 44.3                       | 48.1                         | 92.5                                    |
| Ivy Prep – Young Men's | 17       | 11.8                              | 70.6                       | 17.6                         | 88.2                                    |
| Ivy Prep – Kirkwood    | 22       | 4.5                               | 50.0                       | 45.5                         | 95.5                                    |
| Pataula Charter        | 41       | 2.4                               | 43.9                       | 53.7                         | 97.6                                    |
| Atlanta Heights        | 57       | 22.8                              | 59.6                       | 17.5                         | 77.2                                    |
| Coweta Charter         | 33       | 0.0                               | 24.2                       | 75.8                         | 100.0                                   |
| Statewide Average      | 123399   | 7.5                               | 43.9                       | 48.6                         | 92.5                                    |
| Grade 5                |          |                                   |                            |                              |                                         |
| Odyssey School         | 787      | 5.3                               | 55.4                       | 39.3                         | 94.7                                    |
| Scholars Academy       | 23       | 13.0                              | 56.5                       | 30.4                         | 87.0                                    |
| Cherokee Charter       | 107      | 0.0                               | 48.6                       | 51.4                         | 100.0                                   |
| Georgia Connections    | 132      | 3.8                               | 59.8                       | 36.4                         | 96.2                                    |
| Ivy Prep – Young Men's | 14       | 0.0                               | 71.4                       | 28.6                         | 100.0                                   |
| Ivy Prep – Kirkwood    | 25       | 4.0                               | 68.0                       | 28.0                         | 96.0                                    |
| Pataula Charter        | 43       | 2.3                               | 69.8                       | 27.9                         | 97.7                                    |
| Atlanta Heights        | 64       | 7.8                               | 75.0                       | 17.2                         | 92.2                                    |
| Coweta Charter         | 25       | 0.0                               | 48.0                       | 52.0                         | 100.0                                   |
| Statewide Average      | 123865   | 3.4                               | 61.2                       | 35.4                         | 96.6                                    |
| Grade 6                |          |                                   |                            |                              |                                         |
| Odyssey School         | 1042     | 3.6                               | 41.5                       | 55.0                         | 96.4                                    |