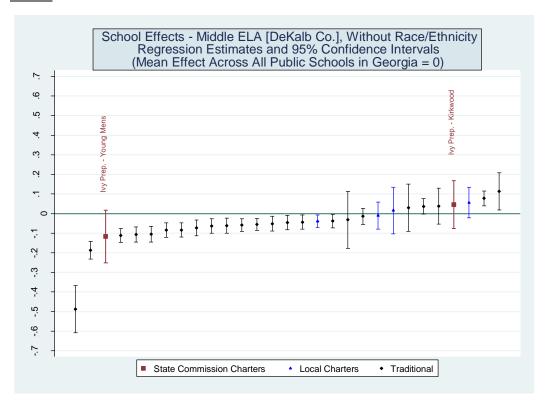

## **Table of Contents**

| I. Proficiency Levels                                                                                                                              | 1   |
|----------------------------------------------------------------------------------------------------------------------------------------------------|-----|
| II. Value Added Models                                                                                                                             | 12  |
| III. School Effect Estimates Based on Alternative Value-Added Models and School-Level Growth Percentiles Based on Alternative Measures and Samples |     |
| A. State Charter School Effects Statewide Comparisons                                                                                              | 127 |
| B. State Charter School Effects District Comparison                                                                                                | 206 |
| Schools Serving Grades 4 and 5 – ELA                                                                                                               | 269 |
| Schools Serving Grades 4 and 5 – Math                                                                                                              | 332 |
| Schools Serving Grades 4 and 5 – Science                                                                                                           | 395 |
| Schools Serving Grades 4 and 5 – Social Studies                                                                                                    | 459 |
| Schools Serving Grades 6, 7 and 8 – Reading                                                                                                        | 523 |
| Schools Serving Grades 6, 7 and 8 – ELA                                                                                                            | 581 |
| Schools Serving Grades 6, 7 and 8 – Math                                                                                                           | 643 |
| Schools Serving Grades 6, 7 and 8 – Science                                                                                                        | 708 |
| Schools Serving Grades 6, 7 and 8 – Social Studies                                                                                                 | 774 |
| Schools Serving Grades 9 through 12 – 9th Grade Literature                                                                                         | 838 |