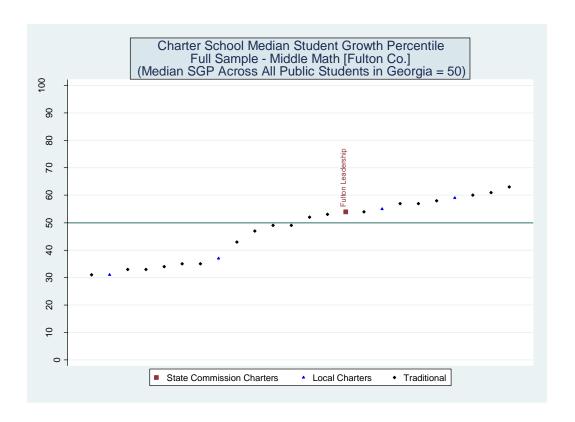

## **Table of Contents**

| I. Proficiency Levels                                                                                                                              | 1   |
|----------------------------------------------------------------------------------------------------------------------------------------------------|-----|
| II. Value Added Models                                                                                                                             | 12  |
| III. School Effect Estimates Based on Alternative Value-Added Models and School-Level Growth Percentiles Based on Alternative Measures and Samples |     |
| A. State Charter School Effects Statewide Comparisons                                                                                              | 127 |
| B. State Charter School Effects District Comparison                                                                                                | 206 |
| Schools Serving Grades 4 and 5 – ELA                                                                                                               | 269 |
| Schools Serving Grades 4 and 5 – Math                                                                                                              | 332 |
| Schools Serving Grades 4 and 5 – Science                                                                                                           | 395 |
| Schools Serving Grades 4 and 5 – Social Studies                                                                                                    | 459 |
| Schools Serving Grades 6, 7 and 8 – Reading                                                                                                        | 523 |
| Schools Serving Grades 6, 7 and 8 – ELA                                                                                                            | 581 |
| Schools Serving Grades 6, 7 and 8 – Math                                                                                                           | 643 |
| Schools Serving Grades 6, 7 and 8 – Science                                                                                                        | 708 |
| Schools Serving Grades 6, 7 and 8 – Social Studies                                                                                                 | 774 |
| Schools Serving Grades 9 through 12 – 9th Grade Literature                                                                                         | 838 |