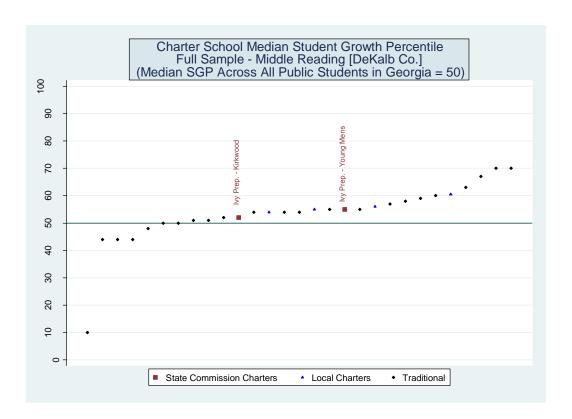

| 68           | 72         |
| Mill Creek Middle School              | 0       | 0.00    | .99    | 0.0188   | 56         | 61           | 69         |
| Rusk Middle School                    | 0       | 0.00    | .72    | 0.0218   | 55         | 60           | 62         |
| Creekland Middle School               | 0       | 0.00    | 228    | 0.0169   | 55         | 64           | 60         |
| Cherokee Charter Academy              | 1       | 0.0-0   | 552    | 0.0383   | 54         | 26           | 51         |
| J. Knox Elementary                    | 0       | 0.0-0   | 171    | 0.0594   | 57         | 43           | 78         |
| Ball Ground Elementary School         | 0       | 0.0-0   | 805    | 0.0761   | 49         | 16           | 13         |

### <u>DeKalb</u>











# Estimated School Effects - All Controls, Mean SGPs and Statewide Percentile Ranks [dekalb]

| School Name                           | State   | Local   | School  | School   | School     | School       | Mean SGP   |
|---------------------------------------|---------|---------|---------|----------|------------|--------------|------------|
|                                       | Charter | Charter | Effect  | Effect   | Mean       | Effect State | State Rank |
|                                       |         |         |         | Standard | Student    | Rank         | Percentile |
|                                       |         |         |         | Error    | Growth     | Percentile   |            |
|                                       |         |         |         |          | P