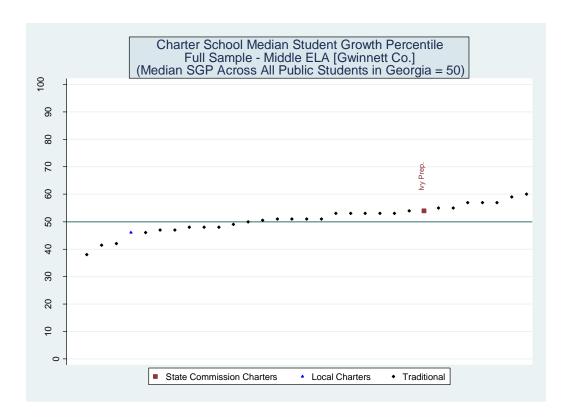

| T . L      | 1          |
|---------------------------|-----------------|------------------|-------------------|----------|------------|------------|
| School Name               | School Effect S | chool Effect So  | chool Effect Scho | ool Mean | School     | Number of  |
|                           | All Controls    | Without          | Lagged            | SGP 1    | Median SGP | Schools in |
|                           |                 | Race/ S          | Scores Only       |          |            | District   |
|                           |                 | <b>Ethnicity</b> |                   |          |            |            |
| Fulton Leadership Academy | 1               | 1                | 4                 | 6        | 5          | 24         |

#### **Gwinnett**











# **Estimated School Effects - All Controls, Mean SGPs and Statewide Percentile Ranks [gwinnett]**

| School Name                           | State   | Local    | School  | School   | School     | School      | Mean SGP   |
|---------------------------------------|---------|----------|---------|----------|------------|-------------|------------|
| School Hume                           | Charter | Charter  | Effect  | Effect   | Mean       |             | State Rank |
|                                       | Charter | Cricirie | Дуссі   | Standard | Student    | Rank        | Percentile |
|                                       |         |          |         | Error    | Growth     | Percentile  | 1 ereenne  |
|                                       |         |          |         | 2,,,,