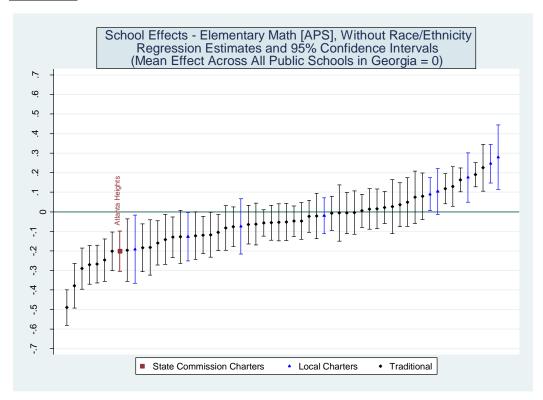

#### II. Value Added Models

A value-added model of the following form was used to estimate school effects:

$$A_{ist} = A_{it-n}\beta_1 + X_{it}\beta_2 + \delta_s + \varepsilon_{ist} \tag{1}$$

where  $A_{ist}$  represents the achievement level of student i in school s at time t,  $A_{it-n}$  is a vector of prior test scores,  $X_{it}$  is a vector of student characteristics,  $\delta_s$  is a school fixed effect, and  $\varepsilon_{ist}$  is a random error term. One can view the school fixed effect as the difference between a student's actual test score  $(A_{ist})$  and the score a student would be expected to earn based on their individual characteristics and past history of test scores  $(A_{it-n}\beta_1 + X_{it}\beta_2)$ , averaged over all students at a school. By construction, the average school has a fixed effect of zero and the performance of all other schools is measured relative to this average. Thus a positive estimated value for a school's fixed effect indicates they increase student achievement more than the average school while a negative value indicates they are less effective than the average school.

Three versions of the value-added model were estimated. The first employed all available student characteristics in the vector X. Estimates from this model are presented in the main report. The second removed indicators for student racial/ethnic categories. The third eliminated the X vector entirely and only included the vector of prior test scores. Each of the three value-added models was applied to 16 different samples representing five CRCT subjects at the elementary level, five CRCT subjects at the middle school level and six subject-specific end-of-course exams at the high school level. Estimates for the 48 model/sample combinations are provided below.