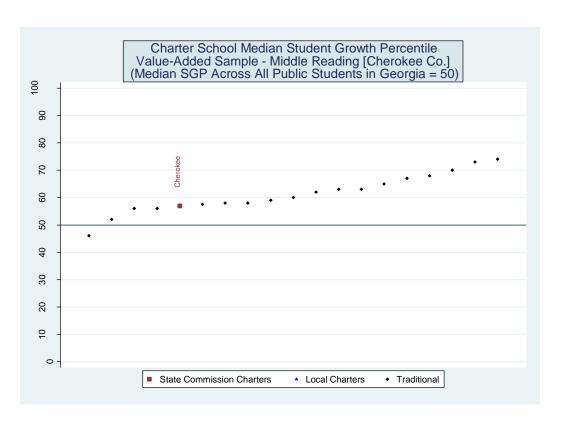

#### II. Value Added Models

A value-added model of the following form was used to estimate school effects:

$$A_{ist} = A_{it-n}\beta_1 + X_{it}\beta_2 + \delta_s + \varepsilon_{ist} \tag{1}$$

where  $A_{ist}$  represents the achievement level of student i in school s at time t,  $A_{it-n}$  is a vector of prior test scores,  $X_{it}$  is a vector of student characteristics,  $\delta_s$  is a school fixed effect, and  $\varepsilon_{ist}$  is a random error term. One can view the school fixed effect as the difference between a student's actual test score  $(A_{ist})$  and the score a student would be expected to earn based on their individual characteristics and past history of test scores  $(A_{it-n}\beta_1 + X_{it}\beta_2)$ , averaged over all students at a school. By construction, the average school has a fixed effect of zero and the performance of all other schools is measured relative to this average. Thus a positive estimated value for a school's fixed effect indicates they increase student achievement more than the average school while a negative value indicates they are less effective than the average school.

Three versions of the value-added model were estimated. The first employed all available student characteristics in the vector X. Estimates from this model are presented in the main report. The second removed indicators for student racial/ethnic categories. The third eliminated the X vector entirely and only included the vector of prior test scores. Each of the three value-added models was applied to 16 different samples representing five CRCT subjects at the elementary level, five CRCT subjects at the middle school level and six subject-specific end-of-course exams at the high school level. Estimates for the 48 model/sample combinations are provided below.