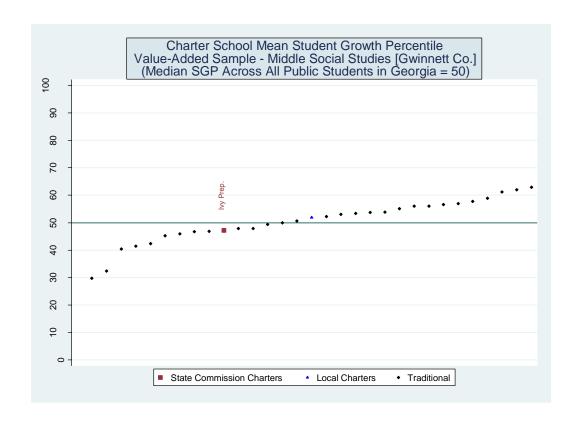

Three versions of the value-added model were estimated. The first employed all available student characteristics in the vector X. Estimates from this model are presented in the main report. The second removed indicators for student racial/ethnic categories. The third eliminated the X vector entirely and only included the vector of prior test scores. Each of the three value-added models was applied to 16 different samples representing five CRCT subjects at the elementary level, five CRCT subjects at the middle school level and six subject-specific end-of-course exams at the high school level. Estimates for the 48 model/sample combinations are provided below.