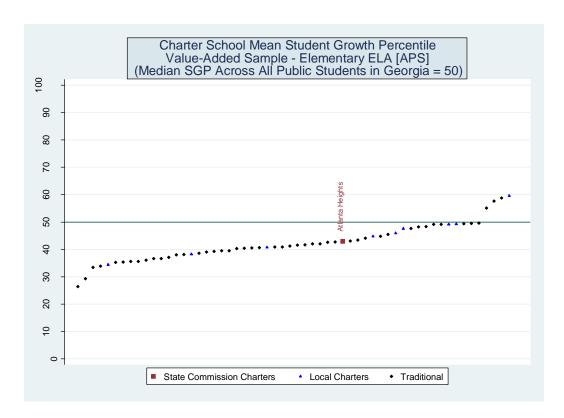

Elementary ELA Value-Added Model Estimates, Lagged Scores Only

| Didinoman's DDIT varac ite | idea intoder Estimates, Edgged S |
|----------------------------|----------------------------------|
| Lagged Math Score          | 0.1329**                         |
|                            | (0.0025)                         |
|                            |                                  |
| Lagged ELA Score           | 0.3058**                         |
|                            | (0.0027)                         |
|                            |                                  |
| Lagged Reading Score       | 0.2532**                         |
|                            | (0.0025)                         |
|                            |                                  |
| Lagged Science Score       | 0.1133**                         |
|                            | (0.0029)                         |
|                            |                                  |
| Lagged Soc. Stud. Score    | 0.0968**                         |
|                            | (0.0030)                         |
|                            |                                  |
| Constant                   | -0.0124**                        |
|                            | (0.0001)                         |
| Observations               | 225494                           |