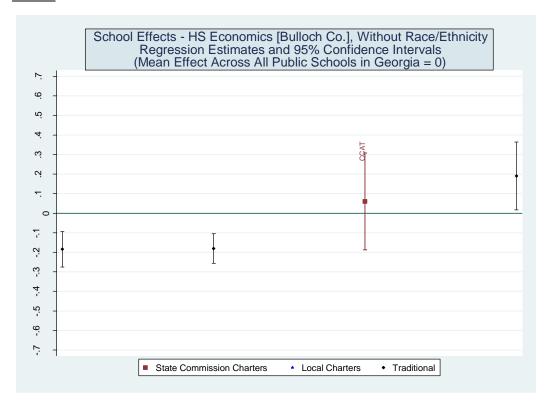

| Statewide Average   | 106006 | 28.2 | 34.0 | 37.8 | 71.8  |
|---------------------|--------|------|------|------|-------|
| Economics           |        |      |      |      |       |
| Mountain Education  | 209    | 19.6 | 47.8 | 32.5 | 80.4  |
| Odyssey School      | 11     | 0.0  | 36.4 | 63.6 | 100.0 |
| Provost Academy     | 88     | 43.2 | 42.0 | 14.8 | 56.8  |
| Georgia Connections | 55     | 36.4 | 36.4 | 27.3 | 63.6  |
| CCAT School         | 29     | 17.2 | 37.9 | 44.8 | 82.8  |
| Statewide Average   | 103674 | 20.9 | 39.4 | 39.7 | 79.1  |