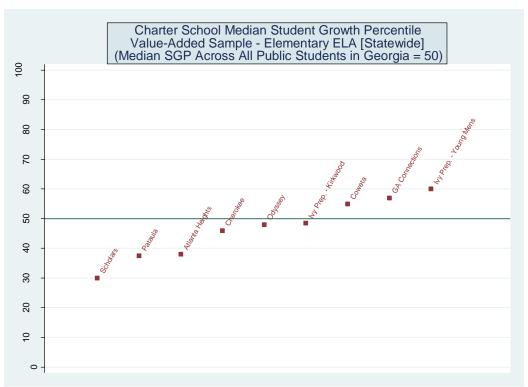

Three versions of the value-added model were estimated. The first employed all available student characteristics in the vector X. Estimates from this model are presented in the main report. The second removed indicators for student racial/ethnic categories. The third eliminated the X vector entirely and only included the vector of prior test scores. Each of the three value-added models was applied to 16 different samples representing five CRCT subjects at the elementary level, five CRCT subjects at the middle school level and six subject-specific end-of-course exams at the high school level. Estimates for the 48 model/sample combinations are provided below.