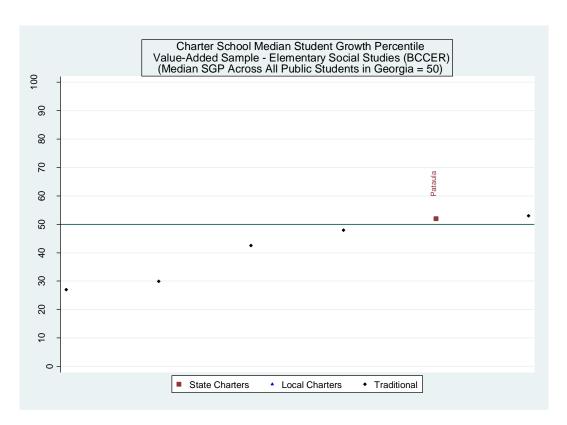

Estimated School Effects - Lagged Scores Only, Mean SGPs and Statewide Percentile Ranks [clayton]

| School Name                           | ny, Mean S<br>State | Gr <b>s</b> and Sta<br>Local | School  | School   | School     | School       | Mean SGP   |
|---------------------------------------|---------------------|------------------------------|---------|----------|------------|--------------|------------|
| School Hume                           | Charter             | Charter                      | Effect  | Effect   | Mean       | Effect State | State Rank |
|                                       | Citelite:           | Citeti ici                   | 255001  | Standard | Student    | Rank         | Percentile |
|                                       |                     |                              |         | Error    | Growth     | Percentile   | 1 0.00     |
|                                       |                     |                              |         | 2        | Percentile | 1 0.00       |            |
| Tara Elementary School                | 0                   | 0                            | 0.3213  | 0.0418   | 68         | 95           | 98         |
| Lake City Elementary School           | 0                   | 0                            | 0.1137  | 0.0455   | 62         | 74           | 93         |
| Mount Zion Elementary School          | 0                   | 0                            | 0.0842  | 0.0301   | 54         | 69           | 68         |
| Thurgood Marshall Elementary School   | 0                   | 0                            | 0.0733  | 0.0350   | 58         | 67           | 84         |
| Oliver Elementary School              | 0                   | 0                            | 0.0476  | 0.0402   | 53         | 62           | 67         |
| Roberta T. Smith Elementary School    | 0                   | 0                            | 0.0132  | 0.0315   | 54         | 54           | 70         |
| James Jackson Elementary School       | 0                   | 0                            | -0.0093 | 0.0325   | 44         | 49           | 28         |
| Pointe South Elementary School        | 0                   | 0                            | -0.0139 | 0.0407   | 49         | 47           | 49         |
| Brown Elementary School               | 0                   | 0                            | -0.0260 | 0.0366   | 52         | 46           | 59         |
| Kemp Elem School                      | 0                   | 0                            | -0.0360 | 0.0277   | 53         | 43           | 65         |
| William M. McGarrah Elementary School | 0                   | 0                            | -0.0491 | 0.0439   | 48         | 40           | 44         |
| Anderson Elementary School            | 0                   | 0                            | -0.0514 | 0.0476   | 48         | 40           | 44         |
| River's Edge Elementary School        | 0                   | 0                            | -0.0616 | 0.0397   | 46         | 38           | 36         |
| Harper Elementary School              | 0                   | 0                            | -0.0625 | 0.0356   | 48         | 38           | 42         |
| Arnold Elementary School              | 0                   | 0                            | -0.1018 | 0.0421   | 39         | 30           | 12         |
| East Clayton Elementary School        | 0                   | 0                            | -0.1028 | 0.0402   | 47         | 30           | 41         |
| Swint Elementary School               | 0                   | 0                            | -0.1159 | 0.0412   | 50         | 28           | 50         |
| Church Street Elementary School       | 0                   | 0                            | -0.1212 | 0.0352   | 45         | 27           | 32         |
| Lee Street Elementary School          | 0                   | 0                            | -0.1272 | 0.0442   | 46         | 26           | 36         |
| Suder Elementary School               | 0                   | 0                            | -0.1297 | 0.0371   | 44         | 25           | 28         |
| Callaway Elementary School            | 0                   | 0                            | -0.1368 | 0.0385   | 42         | 24           | 23         |
| Morrow Elementary School              | 0                   | 0                            | -0.1390 | 0.0448   | 42         | 24           | 20         |
| Hawthorne Elementary School           | 0                   | 0                            | -0.1408 | 0.0326   | 47         | 23           | 38         |
| West Clayton Elementary School        | 0                   | 0                            | -0.1474 | 0.0547   | 46         | 22           | 35         |
| Huie Elementary School                | 0                   | 0                            | -0.1499 | 0.0403   | 43         | 21           | 25         |