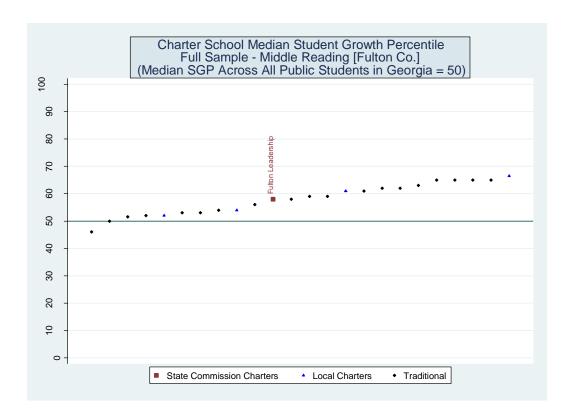

|                                                              |
| 3                | 4                | 3                          | 6                                             | 11                                                | 29                                                           |
| 27               | 27               | 28                         | 21                                            | 13                                                | 29                                                           |
|                  |                  | All Controls Without Race/ | All Controls Without Lagged Race/ Scores Only | All Controls Without Lagged SGP Race/ Scores Only | All Controls Without Lagged SGP Median SGP Race/ Scores Only |

### **Fulton**











## Estimated School Effects - All Controls, Mean SGPs and Statewide Percentile Ranks [fulton]

| School Name                        | State   | Local   | School  | School   | School     | School       | Mean SGP   |
|------------------------------------|---------|---------|---------|----------|------------|--------------|------------|
|                                    | Charter | Charter | Effect  | Effect   | Mean       | Effect State | State Rank |
|                                    |         |         |         | Standard | Student    | Rank         | Percentile |
|                                    |         |         |         | Error    | Growth     | Percentile   |            |
|                                    |         |         |         |          | Percentile |