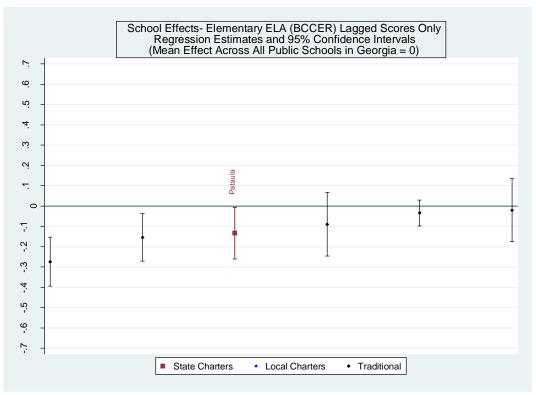

Elementary ELA Value-Added Model Estimates, Lagged Scores Only

| Didinoman's DDIT varac ite | idea intoder Estimates, Edgged S |
|----------------------------|----------------------------------|
| Lagged Math Score          | 0.1329**                         |
|                            | (0.0025)                         |
|                            |                                  |
| Lagged ELA Score           | 0.3058**                         |
|                            | (0.0027)                         |
|                            |                                  |
| Lagged Reading Score       | 0.2532**                         |
|                            | (0.0025)                         |
|                            |                                  |
| Lagged Science Score       | 0.1133**                         |
|                            | (0.0029)                         |
|                            |                                  |
| Lagged Soc. Stud. Score    | 0.0968**                         |
|                            | (0.0030)                         |
|                            |                                  |
| Constant                   | -0.0124**                        |
|                            | (0.0001)                         |
| Observations               | 225494                           |