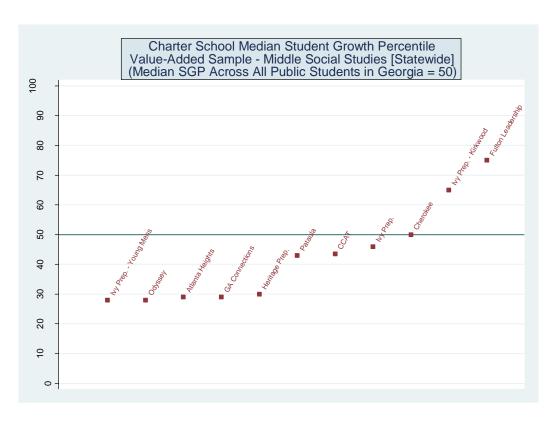

27              | 31               | 30              | 16           | 11             |
| Ivy Preparatory Academy School         | 14              | 8                | 4               | 8            | 10             |
| Cherokee Charter Academy               | 9               | 14               | 22              | 11           | 11             |
| Ivy Preparatory Young Men's Leadership | 8               | 5                | 9               | 15           | 19             |
| Ivy Prep Academy at Kirkwood for Girls | 2               | 2                | 1               | 3            | 6              |
| Heritage Preparatory Academy School    | 2               | 1                | 1               | 2            | 1              |

## Schools Serving Grades 6, 7 and 8 – Social Studies











| School Name                            | School Effect | School Effect  | School Mean    | School Effect | Mean SGP   |
|----------------------------------------|---------------|----------------|----------------|---------------|------------|
|                                        |               | Standard Error | Student Growth | State Rank    | State Rank |
|                                        |               |                | Percentile     | Percentile    | Percentile |
| Fulton Leadership Academy              | 0.3309        | 0.0435         | 69             | 97            | 99         |
| Ivy Prep Academy at Kirkwood for Girls | 0.1398        | 0.0572         | 59             | 80            | 90         |
| Cherokee Charter Academy               | 0.0538        | 0.032