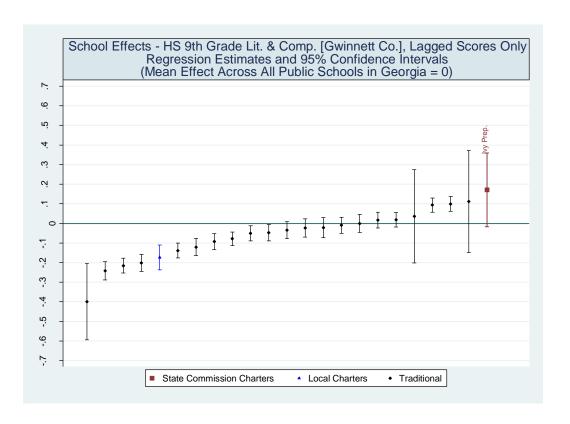

## **Table of Contents**

| I. Proficiency Levels                                                                                                                              | 1   |
|----------------------------------------------------------------------------------------------------------------------------------------------------|-----|
| II. Value Added Models                                                                                                                             | 12  |
| III. School Effect Estimates Based on Alternative Value-Added Models and School-Level Growth Percentiles Based on Alternative Measures and Samples |     |
| A. State Charter School Effects Statewide Comparisons                                                                                              | 127 |
| B. State Charter School Effects District Comparison                                                                                                | 206 |
| Schools Serving Grades 4 and 5 – ELA                                                                                                               | 269 |
| Schools Serving Grades 4 and 5 – Math                                                                                                              | 332 |
| Schools Serving Grades 4 and 5 – Science                                                                                                           | 395 |
| Schools Serving Grades 4 and 5 – Social Studies                                                                                                    | 459 |
| Schools Serving Grades 6, 7 and 8 – Reading                                                                                                        | 523 |
| Schools Serving Grades 6, 7 and 8 – ELA                                                                                                            | 581 |
| Schools Serving Grades 6, 7 and 8 – Math                                                                                                           | 643 |
| Schools Serving Grades 6, 7 and 8 – Science                                                                                                        | 708 |
| Schools Serving Grades 6, 7 and 8 – Social Studies                                                                                                 | 774 |
| Schools Serving Grades 9 through 12 – 9th Grade Literature                                                                                         | 838 |