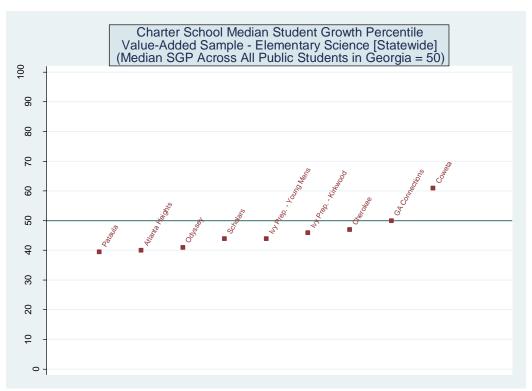

Three versions of the value-added model were estimated. The first employed all available student characteristics in the vector X. Estimates from this model are presented in the main report. The second removed indicators for student racial/ethnic categories. The third eliminated the X vector entirely and only included the vector of prior test scores. Each of the three value-added models was applied to 16 different samples representing five CRCT subjects at the elementary level, five CRCT subjects at the middle school level and six subject-specific end-of-course exams at the high school level. Estimates for the 48 model/sample combinations are provided below.