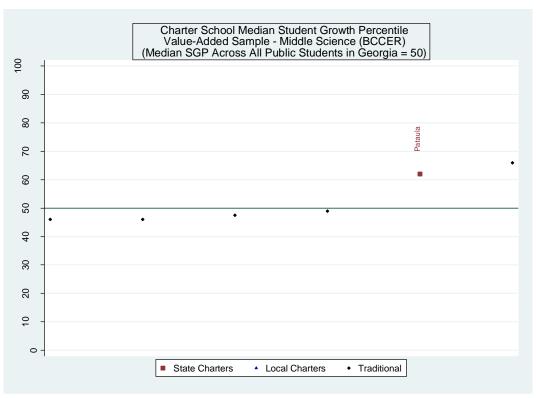

Three versions of the value-added model were estimated. The first employed all available student characteristics in the vector X. Estimates from this model are presented in the main report. The second removed indicators for student racial/ethnic categories. The third eliminated the X vector entirely and only included the vector of prior test scores. Each of the three value-added models was applied to 16 different samples representing five CRCT subjects at the elementary level, five CRCT subjects at the middle school level and six subject-specific end-of-course exams at the high school level. Estimates for the 48 model/sample combinations are provided below.