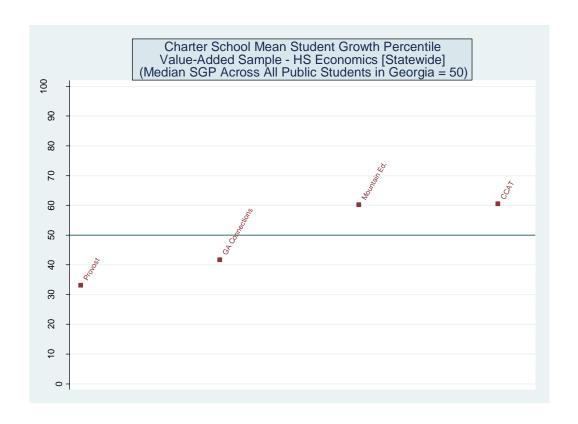

| Statewide Average   | 106006 | 28.2 | 34.0 | 37.8 | 71.8  |
|---------------------|--------|------|------|------|-------|
| Economics           |        |      |      |      |       |
| Mountain Education  | 209    | 19.6 | 47.8 | 32.5 | 80.4  |
| Odyssey School      | 11     | 0.0  | 36.4 | 63.6 | 100.0 |
| Provost Academy     | 88     | 43.2 | 42.0 | 14.8 | 56.8  |
| Georgia Connections | 55     | 36.4 | 36.4 | 27.3 | 63.6  |
| CCAT School         | 29     | 17.2 | 37.9 | 44.8 | 82.8  |
| Statewide Average   | 103674 | 20.9 | 39.4 | 39.7 | 79.1  |