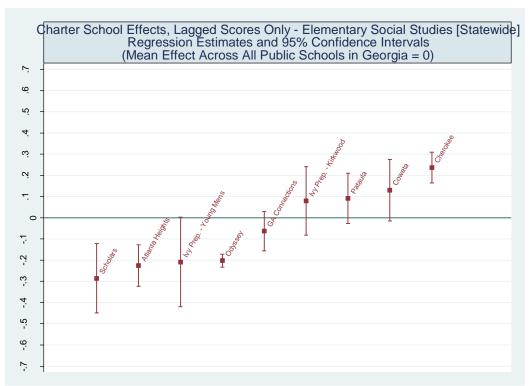

Estimated School Effects - Lagged Scores Only, Mean SGPs and Statewide Percentile Ranks [clayton]

| School Name                           | ny, Mean S<br>State | Gr <b>s</b> and Sta<br>Local | School  | School   | School     | School       | Mean SGP   |
|---------------------------------------|---------------------|------------------------------|---------|----------|------------|--------------|------------|
| School Hume                           | Charter             | Charter                      | Effect  | Effect   | Mean       | Effect State | State Rank |
|                                       | Citelite:           | Citeti ici                   | 255001  | Standard | Student    | Rank         | Percentile |
|                                       |                     |                              |         | Error    | Growth     | Percentile   | 1 0.00     |
|                                       |                     |                              |         | 2        | Percentile | 1 0.00       |            |
| Tara Elementary School                | 0                   | 0                            | 0.3213  | 0.0418   | 68         | 95           | 98         |
| Lake City Elementary School           | 0                   | 0                            | 0.1137  | 0.0455   | 62         | 74           | 93         |
| Mount Zion Elementary School          | 0                   | 0                            | 0.0842  | 0.0301   | 54         | 69           | 68         |
| Thurgood Marshall Elementary School   | 0                   | 0                            | 0.0733  | 0.0350   | 58         | 67           | 84         |
| Oliver Elementary School              | 0                   | 0                            | 0.0476  | 0.0402   | 53         | 62           | 67         |
| Roberta T. Smith Elementary School    | 0                   | 0                            | 0.0132  | 0.0315   | 54         | 54           | 70         |
| James Jackson Elementary School       | 0                   | 0                            | -0.0093 | 0.0325   | 44         | 49           | 28         |
| Pointe South Elementary School        | 0                   | 0                            | -0.0139 | 0.0407   | 49         | 47           | 49         |
| Brown Elementary School               | 0                   | 0                            | -0.0260 | 0.0366   | 52         | 46           | 59         |
| Kemp Elem School                      | 0                   | 0                            | -0.0360 | 0.0277   | 53         | 43           | 65         |
| William M. McGarrah Elementary School | 0                   | 0                            | -0.0491 | 0.0439   | 48         | 40           | 44         |
| Anderson Elementary School            | 0                   | 0                            | -0.0514 | 0.0476   | 48         | 40           | 44         |
| River's Edge Elementary School        | 0                   | 0                            | -0.0616 | 0.0397   | 46         | 38           | 36         |
| Harper Elementary School              | 0                   | 0                            | -0.0625 | 0.0356   | 48         | 38           | 42         |
| Arnold Elementary School              | 0                   | 0                            | -0.1018 | 0.0421   | 39         | 30           | 12         |
| East Clayton Elementary School        | 0                   | 0                            | -0.1028 | 0.0402   | 47         | 30           | 41         |
| Swint Elementary School               | 0                   | 0                            | -0.1159 | 0.0412   | 50         | 28           | 50         |
| Church Street Elementary School       | 0                   | 0                            | -0.1212 | 0.0352   | 45         | 27           | 32         |
| Lee Street Elementary School          | 0                   | 0                            | -0.1272 | 0.0442   | 46         | 26           | 36         |
| Suder Elementary School               | 0                   | 0                            | -0.1297 | 0.0371   | 44         | 25           | 28         |
| Callaway Elementary School            | 0                   | 0                            | -0.1368 | 0.0385   | 42         | 24           | 23         |
| Morrow Elementary School              | 0                   | 0                            | -0.1390 | 0.0448   | 42         | 24           | 20         |
| Hawthorne Elementary School           | 0                   | 0                            | -0.1408 | 0.0326   | 47         | 23           | 38         |
| West Clayton Elementary School        | 0                   | 0                            | -0.1474 | 0.0547   | 46         | 22           | 35         |
| Huie Elementary School                | 0                   | 0                            | -0.1499 | 0.0403   | 43         | 21           | 25         |