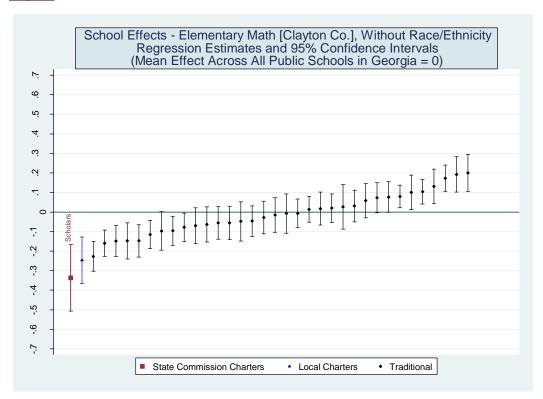

#### II. Value Added Models

A value-added model of the following form was used to estimate school effects:

$$A_{ist} = A_{it-n}\beta_1 + X_{it}\beta_2 + \delta_s + \varepsilon_{ist} \tag{1}$$

where  $A_{ist}$  represents the achievement level of student i in school s at time t,  $A_{it-n}$  is a vector of prior test scores,  $X_{it}$  is a vector of student characteristics,  $\delta_s$  is a school fixed effect, and  $\varepsilon_{ist}$  is a random error term. One can view the school fixed effect as the difference between a student's actual test score  $(A_{ist})$  and the score a student would be expected to earn based on their individual characteristics and past history of test scores  $(A_{it-n}\beta_1 + X_{it}\beta_2)$ , averaged over all students at a school. By construction, the average school has a fixed effect of zero and the performance of all other schools is measured relative to this average. Thus a positive estimated value for a school's fixed effect indicates they increase student achievement more than the average school while a negative value indicates they are less effective than the average school.

Three versions of the value-added model were estimated. The first employed all available student characteristics in the vector X. Estimates from this model are presented in the main report. The second removed indicators for student racial/ethnic categories. The third eliminated the X vector entirely and only included the vector of prior test scores. Each of the three value-added models was applied to 16 different samples representing five CRCT subjects at the elementary level, five CRCT subjects at the middle school level and six subject-specific end-of-course exams at the high school level. Estimates for the 48 model/sample combinations are provided below.