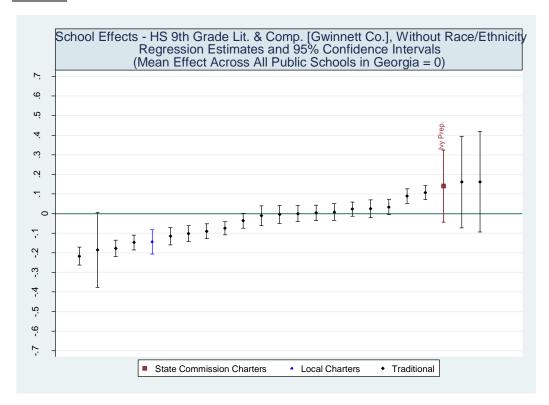

## **Table of Contents**

| I. Proficiency Levels                                                                                                                              | 1   |
|----------------------------------------------------------------------------------------------------------------------------------------------------|-----|
| II. Value Added Models                                                                                                                             | 12  |
| III. School Effect Estimates Based on Alternative Value-Added Models and School-Level Growth Percentiles Based on Alternative Measures and Samples |     |
| A. State Charter School Effects Statewide Comparisons                                                                                              | 127 |
| B. State Charter School Effects District Comparison                                                                                                | 206 |
| Schools Serving Grades 4 and 5 – ELA                                                                                                               | 269 |
| Schools Serving Grades 4 and 5 – Math                                                                                                              | 332 |
| Schools Serving Grades 4 and 5 – Science                                                                                                           | 395 |
| Schools Serving Grades 4 and 5 – Social Studies                                                                                                    | 459 |
| Schools Serving Grades 6, 7 and 8 – Reading                                                                                                        | 523 |
| Schools Serving Grades 6, 7 and 8 – ELA                                                                                                            | 581 |
| Schools Serving Grades 6, 7 and 8 – Math                                                                                                           | 643 |
| Schools Serving Grades 6, 7 and 8 – Science                                                                                                        | 708 |
| Schools Serving Grades 6, 7 and 8 – Social Studies                                                                                                 | 774 |
| Schools Serving Grades 9 through 12 – 9th Grade Literature                                                                                         | 838 |