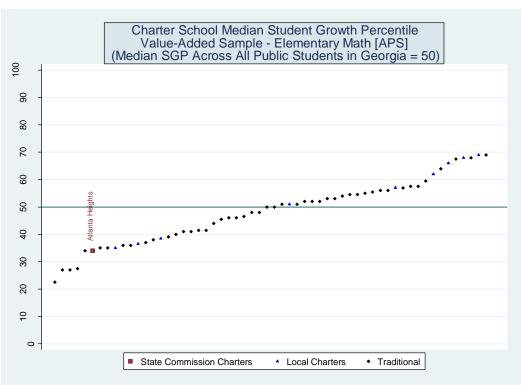

#### II. Value Added Models

A value-added model of the following form was used to estimate school effects:

$$A_{ist} = A_{it-n}\beta_1 + X_{it}\beta_2 + \delta_s + \varepsilon_{ist} \tag{1}$$

where  $A_{ist}$  represents the achievement level of student i in school s at time t,  $A_{it-n}$  is a vector of prior test scores,  $X_{it}$  is a vector of student characteristics,  $\delta_s$  is a school fixed effect, and  $\varepsilon_{ist}$  is a random error term. One can view the school fixed effect as the difference between a student's actual test score  $(A_{ist})$  and the score a student would be expected to earn based on their individual characteristics and past history of test scores  $(A_{it-n}\beta_1 + X_{it}\beta_2)$ , averaged over all students at a school. By construction, the average school has a fixed effect of zero and the performance of all other schools is measured relative to this average. Thus a positive estimated value for a school's fixed effect indicates they increase student achievement more than the average school while a negative value indicates they are less effective than the average school.

Three versions of the value-added model were estimated. The first employed all available student characteristics in the vector X. Estimates from this model are presented in the main report. The second removed indicators for student racial/ethnic categories. The third eliminated the X vector entirely and only included the vector of prior test scores. Each of the three value-added models was applied to 16 different samples representing five CRCT subjects at the elementary level, five CRCT subjects at the middle school level and six subject-specific end-of-course exams at the high school level. Estimates for the 48 model/sample combinations are provided below.