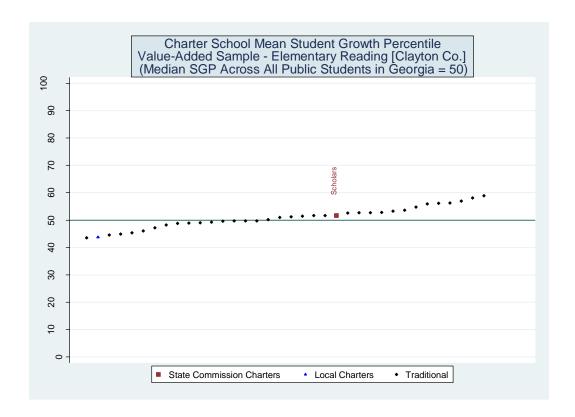

-|------------|--------------|
| School Name                                  | School Effect Sch        | ool Effect S | School Effect | School Mean  | School     | Number of    |
|                                              | All Controls             | Without      | Lagged        | SGP          | Median SGP | Schools in   |
|                                              |                          | Race/        | Scores Only   |              |            | District     |
|                                              |                          | Ethnicity    |               |              |            |              |
| Cherokee Charter Academy                     | 9                        | 9            | 6             | 11           | 11         | 26           |

#### Clayton











# Estimated School Effects - All Controls, Mean SGPs and Statewide Percentile Ranks [clayton]

| School Name                           | in SGI's and<br>State | Local        | School  | School   | School     | School       | Mean SGP   |
|---------------------------------------|-----------------------|--------------|---------|----------|------------|--------------|------------|
| School Hume                           | Charter               | Charter      | Effect  | Effect   | Mean       | Effect State | State Rank |
|                                       | Citeti vei            | Critici i Cr | 255001  | Standard | Student    | Rank         | Percentile |
|                                       |                       |              |         | Error    | Growth     | Percentile