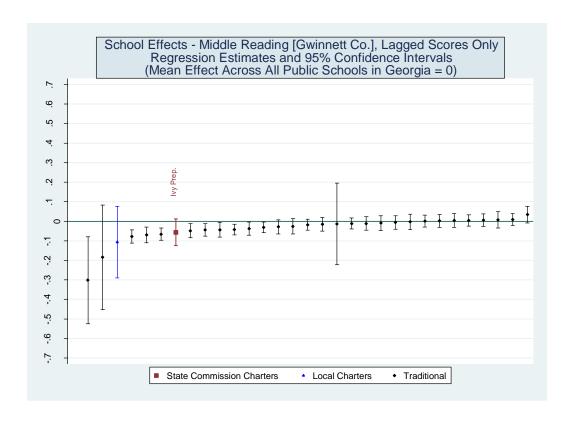

-----------------|----------|-----------------|------------------|------------------|----------|------------|------------|
| School Name            |          | School Effect S | chool Effect So  | chool Effect Sch | ool Mean | School     | Number of  |
|                        |          | All Controls    | Without          | Lagged           | SGP      | Median SGP | Schools in |
|                        |          |                 | Race/ S          | Scores Only      |          |            | District   |
|                        |          |                 | <b>Ethnicity</b> |                  |          |            |            |
| Fulton Leadership Acad | lemy     | 1               | 1                | 5                | 12       | 12         | 24         |

#### **Gwinnett**











# **Estimated School Effects - All Controls, Mean SGPs and Statewide Percentile Ranks [gwinnett]**

| School Name                           | State   | Local   | School  | School   | School     | School       | Mean SGP   |
|---------------------------------------|---------|---------|---------|----------|------------|--------------|------------|
|                                       | Charter | Charter | Effect  | Effect   | Mean       | Effect State | State Rank |
|                                       |         |         |         | Standard | Student    | Rank         | Percentile |
|                                       |         |         |         | Error    | Growth     | Percentile   |            |
|                                       |         |         |         |