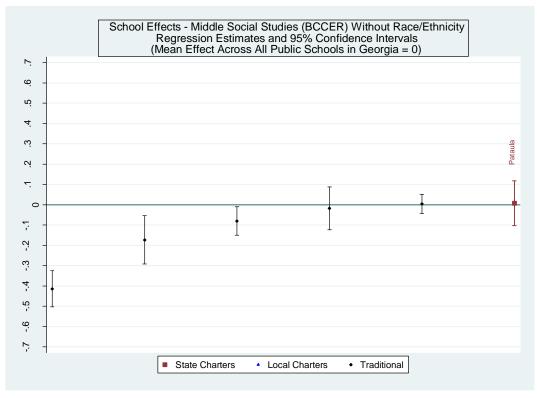

Three versions of the value-added model were estimated. The first employed all available student characteristics in the vector X. Estimates from this model are presented in the main report. The second removed indicators for student racial/ethnic categories. The third eliminated the X vector entirely and only included the vector of prior test scores. Each of the three value-added models was applied to 16 different samples representing five CRCT subjects at the elementary level, five CRCT subjects at the middle school level and six subject-specific end-of-course exams at the high school level. Estimates for the 48 model/sample combinations are provided below.