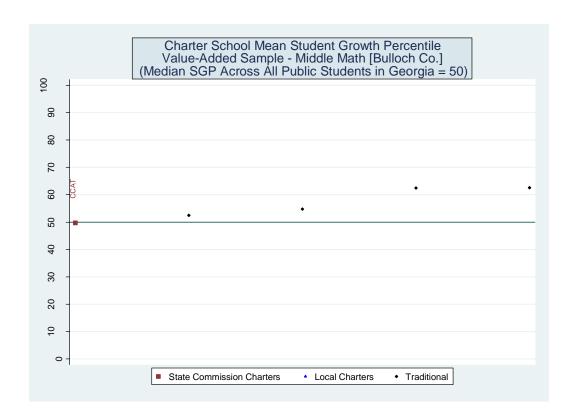

| School Effect Sc | chool Effect Sc | hool Effect Scho | ool Mean | School    | Number of  |
|                                     | All Controls     | Without         | Lagged           | SGP Med  | lian SGP  | Schools in |
|                                     |                  | Race/ S         | cores Only       |          |           | District   |
|                                     |                  | Ethnicity       |                  |          |           |            |
| Atlanta Heights Charter School      | 26               | 26              | 26               | 26       | 24        | 27         |
| Heritage Preparatory Academy School | 24               | 25              | 25               | 24       | 24        | 27         |

### **Bulloch**











## Estimated School Effects - All Controls, Mean SGPs and Statewide Percentile Ranks [bulloch]

| School Name                     | State   | Local   | School  | School   | School     | School       | Mean SGP   |
|---------------------------------|---------|---------|---------|----------|------------|--------------|------------|
|                                 | Charter | Charter | Effect  | Effect   | Mean       | Effect State | State Rank |
|                                 |         |         |         | Standard | Student    | Rank         | Percentile |
|                                 |         |         |         | Error    | Growth     | Percentile   |            |
|                                 |         |         |         |          | Percentile |              |