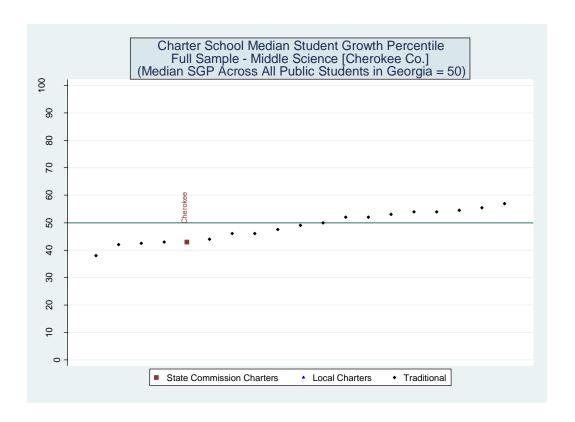

------|---------------|---------------|------------|------------|
| School Name                           |         | School Effect | School Effect | School Effect | t School Mean | School     | Number of  |
|                                       |         | All Controls  | Without       | Lagged        | SGP           | Median SGP | Schools in |
|                                       |         |               | Race/         | Scores Only   |               |            | District   |
|                                       |         |               | Ethnicity     |               |               |            |            |
| CCAT School                           |         | 5             | 4             | 4             | 5             | 5          | 5          |

#### Cherokee











Estimated School Effects - All Controls, Mean SGPs and Statewide Percentile Ranks [cherokee]

| Estimated School Effects - All Controls, N | iean SGPs | ana Statew | iae Percenu | ne Kanks [cn | erokeej    |              |            |
|--------------------------------------------|-----------|------------|-------------|--------------|------------|--------------|------------|
| School Name                                | State     | Local      | School      | School       | School     | School       | Mean SGP   |
|                                            | Charter   | Charter    | Effect      | Effect       | Mean       | Effect State | State Rank |
|                                            |           |            |             | Standard     | Student    | Rank         | Percent