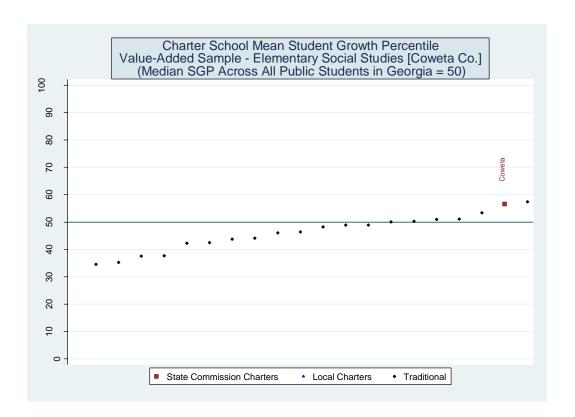

ffect Sc  | hool Effect Sc | chool Effect Scho | School  | Number of |            |  |  |  |
|---------------------------------|-------------------|----------------|-------------------|---------|-----------|------------|--|--|--|
|                                 | All Controls      | Without        | Lagged            | SGP Med | ian SGP   | Schools in |  |  |  |
|                                 | Race/ Scores Only |                |                   |         |           |            |  |  |  |
|                                 | Ethnicity         |                |                   |         |           |            |  |  |  |
| Scholars Academy Charter School | 32                | 32             | 32                | 36      | 36        | 36         |  |  |  |

#### **Coweta**











# Estimated School Effects - All Controls, Mean SGPs and Statewide Percentile Ranks [coweta]

| School Name                         | State   | Local   | School  | School   | School     | School       | Mean SGP   |
|-------------------------------------|---------|---------|---------|----------|------------|--------------|------------|
|                                     | Charter | Charter | Effect  | Effect   | Mean       | Effect State | State Rank |
|                                     |         |         |         | Standard | Student    | Rank         | Percentile |
|                                     |         |         |         | Error    | Growth     | Percentile   |            |
|                                     |         |         |         |          | Percentil