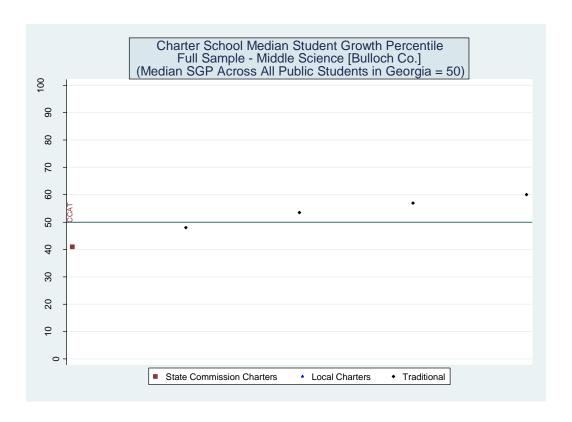

Three versions of the value-added model were estimated. The first employed all available student characteristics in the vector X. Estimates from this model are presented in the main report. The second removed indicators for student racial/ethnic categories. The third eliminated the X vector entirely and only included the vector of prior test scores. Each of the three value-added models was applied to 16 different samples representing five CRCT subjects at the elementary level, five CRCT subjects at the middle school level and six subject-specific end-of-course exams at the high school level. Estimates for the 48 model/sample combinations are provided below.