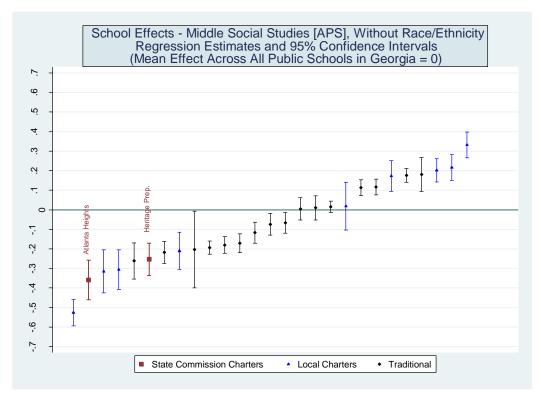

l Mean School |                  |            |   |   |   |  |  |  |
|-------------------------|------------------------------------------------|------------------|------------|---|---|---|--|--|--|
|                         | All Controls                                   | Median SGP       | Schools in |   |   |   |  |  |  |
|                         | Race/ Scores Only                              |                  |            |   |   |   |  |  |  |
|                         |                                                | <b>Ethnicity</b> |            |   |   |   |  |  |  |
| Pataula Charter Academy | 2                                              | 1                | 1          | 2 | 2 | 6 |  |  |  |

#### Schools Serving Grades 6, 7 and 8 - Social Studies

#### **APS District**











## Estimated School Effects - All Controls, Mean SGPs and Statewide Percentile Ranks [aps]

| School Name                           | State   | Local   | School  | School   | School     | School       | Mean SGP   |
|---------------------------------------|---------|---------|---------|----------|------------|--------------|------------|
| Serio d'I lame                        | Charter | Charter | Effect  | Effect   | Mean       | Effect State | State Rank |
|                                       |         |         |         | Standard | Student    | Rank         | Percentile |
|                                       |         |         |         | Error    | Growth     | Percentile   |            |
|                                       |         |         |         |