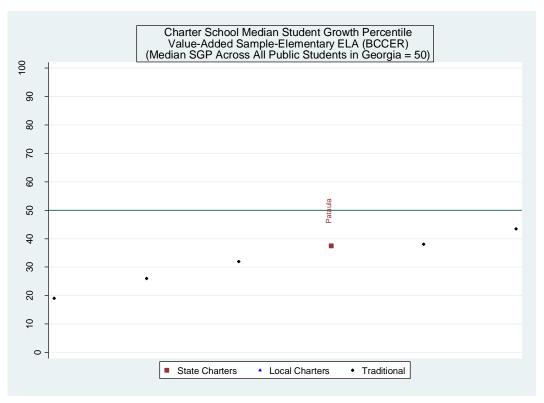

Elementary ELA Value-Added Model Estimates, Lagged Scores Only

| Didinoman's DDIT varac ite | idea intoder Estimates, Edgged S |
|----------------------------|----------------------------------|
| Lagged Math Score          | 0.1329**                         |
|                            | (0.0025)                         |
|                            |                                  |
| Lagged ELA Score           | 0.3058**                         |
|                            | (0.0027)                         |
|                            |                                  |
| Lagged Reading Score       | 0.2532**                         |
|                            | (0.0025)                         |
|                            |                                  |
| Lagged Science Score       | 0.1133**                         |
|                            | (0.0029)                         |
|                            |                                  |
| Lagged Soc. Stud. Score    | 0.0968**                         |
|                            | (0.0030)                         |
|                            |                                  |
| Constant                   | -0.0124**                        |
|                            | (0.0001)                         |
| Observations               | 225494                           |