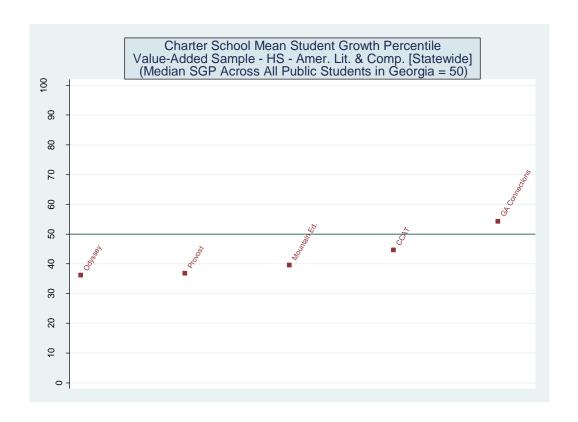

#### II. Value Added Models

A value-added model of the following form was used to estimate school effects:

$$A_{ist} = A_{it-n}\beta_1 + X_{it}\beta_2 + \delta_s + \varepsilon_{ist} \tag{1}$$

where  $A_{ist}$  represents the achievement level of student i in school s at time t,  $A_{it-n}$  is a vector of prior test scores,  $X_{it}$  is a vector of student characteristics,  $\delta_s$  is a school fixed effect, and  $\varepsilon_{ist}$  is a random error term. One can view the school fixed effect as the difference between a student's actual test score  $(A_{ist})$  and the score a student would be expected to earn based on their individual characteristics and past history of test scores  $(A_{it-n}\beta_1 + X_{it}\beta_2)$ , averaged over all students at a school. By construction, the average school has a fixed effect of zero and the performance of all other schools is measured relative to this average. Thus a positive estimated value for a school's fixed effect indicates they increase student achievement more than the average school while a negative value indicates they are less effective than the average school.

Three versions of the value-added model were estimated. The first employed all available student characteristics in the vector X. Estimates from this model are presented in the main report. The second removed indicators for student racial/ethnic categories. The third eliminated the X vector entirely and only included the vector of prior test scores. Each of the three value-added models was applied to 16 different samples representing five CRCT subjects at the elementary level, five CRCT subjects at the middle school level and six subject-specific end-of-course exams at the high school level. Estimates for the 48 model/sample combinations are provided below.