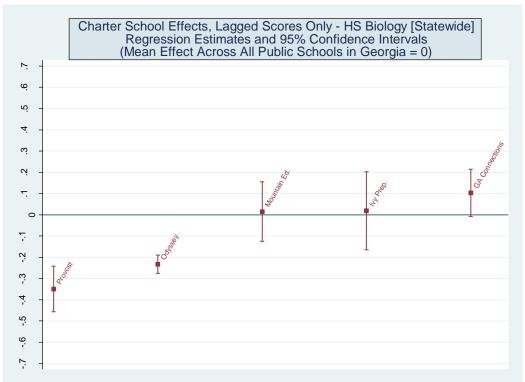

Table 2: Percentage of Students Meeting/Exceeding Proficiency Targets on EOCT by Subject

| END OF COURSE TEST               |          |                             |                            |                              |                                         |  |  |
|----------------------------------|----------|-----------------------------|----------------------------|------------------------------|-----------------------------------------|--|--|
| System Name                      | N Tested | % Did not meet the standard | % Meets<br>the<br>standard | % Exceeds<br>the<br>standard | % Met or<br>Exceeded<br>the<br>standard |  |  |
| 9 <sup>TH</sup> Grade Literature |          |                             |                            |                              |                                         |  |  |
| Mountain Education               | 56       | 5.4                         | 60.7                       | 33.9                         | 94.6                                    |  |  |
| Odyssey School                   | 1049     | 13.9                        | 44.2                       | 41.8                         | 86.1                                    |  |  |
| Provost Academy                  | 105      | 17.1                        | 53.3                       | 29.5                         | 82.9                                    |  |  |
| Georgia Connections              | 222      | 5.4                         | 48.2                       | 46.4                         | 94.6                                    |  |  |
| CCAT School                      | 23       | 4.3                         | 60.9                       | 34.8                         | 95.7                                    |  |  |
| Ivy Prep Academy                 | 34       | 8.8                         | 41.2                       | 50.0                         | 91.2                                    |  |  |
| Statewide Average                | 130254   | 14.0                        | 47.8                       | 38.2                         | 86.0                                    |  |  |
| American Literature              |          |                             |                            |                              |                                         |  |  |
| Mountain Education               | 104      | 4.8                         | 66.3                       | 28.8                         | 95.2                                    |  |  |
| Odyssey School                   | 54       | 3.7                         | 63.0                       | 33.3                         | 96.3                                    |  |  |
| Provost Academy                  | 93       | 10.8                        | 55.9                       | 33.3                         | 89.2                                    |  |  |
| Georgia Connections              | 88       | 3.4                         | 60.2                       | 36.4                         | 96.6                                    |  |  |
| CCAT School                      | 22       | 13.6                        | 68.2                       | 18.2                         | 86.4                                    |  |  |
| Statewide Average                | 106441   | 9.1                         | 58.0                       | 32.9                         | 90.9                                    |  |  |
| Math II                          |          |                             |                            |                              |                                         |  |  |
| Mountain Education               | 61       | 39.3                        | 60.7                       | 0.0                          | 60.7                                    |  |  |
| Odyssey School                   | 8        |                             |                            |                              |                                         |  |  |
| Provost Academy                  | 65       | 84.6                        | 15.4                       | 0.0                          | 15.4                                    |  |  |
| CCAT School                      | 2        |                             |                            |                              |                                         |  |  |
| Ivy Prep Academy                 | 48       | 41.7                        | 56.3                       | 2.1                          | 58.3                                    |  |  |
| Statewide Average                | 100490   | 36.9                        | 53.9                       | 9.1                          | 63.1                                    |  |  |
| Biology                          |          |                             |                            |                              |                                         |  |  |
| Mountain Education               | 79       | 21.5                        | 53.2                       | 25.3                         | 78.5                                    |  |  |
| Odyssey School                   | 747      | 24.4                        | 53.0                       | 22.6                         | 75.6                                    |  |  |
| Provost Academy                  | 152      | 50.7                        | 40.8                       | 8.6                          | 49.3                                    |  |  |
| Georgia Connections              | 169      | 22.5                        | 45.0                       | 32.5                         | 77.5                                    |  |  |
| CCAT School                      | 12       | 33.3                        | 41.7                       | 25.0                         | 66.7                                    |  |  |
| Ivy Prep Academy                 | 34       | 14.7                        | 52.9                       | 32.4                         | 85.3                                    |  |  |
| Statewide Average                | 128980   | 25.7                        | 40.1                       | 34.1                         | 74.3                                    |  |  |
| US History                       |          |                             |                            |                              |                                         |  |  |
| Mountain Education               | 168      | 31.5                        | 45.2                       | 23.2                         | 68.5                                    |  |  |
| Odyssey School                   | 432      | 50.0                        | 25.9                       | 24.1                         | 50.0                                    |  |  |
| Provost Academy                  | 128      | 57.0                        | 35.9                       | 7.0                          | 43.0                                    |  |  |
| Georgia Connections              | 110      | 37.3                        | 41.8                       | 20.9                         | 62.7                                    |  |  |
| CCAT School                      | 13       | 23.1                        | 53.8                       | 23.1                         | 76.9                                    |  |  |