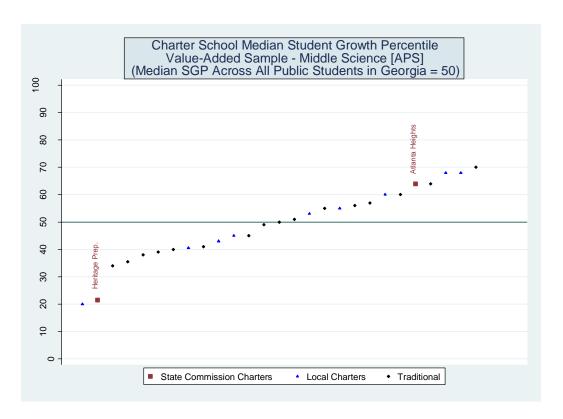

## **Table of Contents**

| I. Proficiency Levels                                                                                                                              | 1   |
|----------------------------------------------------------------------------------------------------------------------------------------------------|-----|
| II. Value Added Models                                                                                                                             | 12  |
| III. School Effect Estimates Based on Alternative Value-Added Models and School-Level Growth Percentiles Based on Alternative Measures and Samples |     |
| A. State Charter School Effects Statewide Comparisons                                                                                              | 127 |
| B. State Charter School Effects District Comparison                                                                                                | 206 |
| Schools Serving Grades 4 and 5 – ELA                                                                                                               | 269 |
| Schools Serving Grades 4 and 5 – Math                                                                                                              | 332 |
| Schools Serving Grades 4 and 5 – Science                                                                                                           | 395 |
| Schools Serving Grades 4 and 5 – Social Studies                                                                                                    | 459 |
| Schools Serving Grades 6, 7 and 8 – Reading                                                                                                        | 523 |
| Schools Serving Grades 6, 7 and 8 – ELA                                                                                                            | 581 |
| Schools Serving Grades 6, 7 and 8 – Math                                                                                                           | 643 |
| Schools Serving Grades 6, 7 and 8 – Science                                                                                                        | 708 |
| Schools Serving Grades 6, 7 and 8 – Social Studies                                                                                                 | 774 |
| Schools Serving Grades 9 through 12 – 9th Grade Literature                                                                                         | 838 |