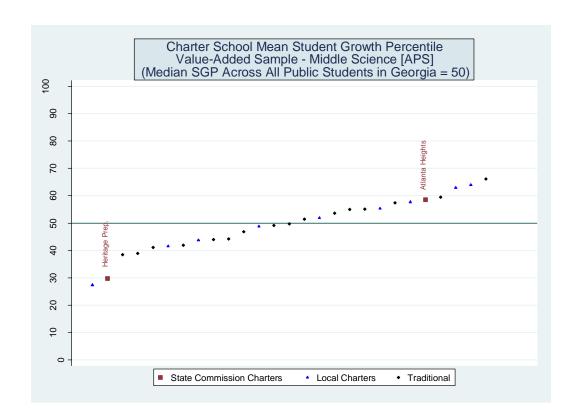

## **Table of Contents**

| I. Proficiency Levels                                                                                                                              | 1   |
|----------------------------------------------------------------------------------------------------------------------------------------------------|-----|
| II. Value Added Models                                                                                                                             | 12  |
| III. School Effect Estimates Based on Alternative Value-Added Models and School-Level Growth Percentiles Based on Alternative Measures and Samples |     |
| A. State Charter School Effects Statewide Comparisons                                                                                              | 127 |
| B. State Charter School Effects District Comparison                                                                                                | 206 |
| Schools Serving Grades 4 and 5 – ELA                                                                                                               | 269 |
| Schools Serving Grades 4 and 5 – Math                                                                                                              | 332 |
| Schools Serving Grades 4 and 5 – Science                                                                                                           | 395 |
| Schools Serving Grades 4 and 5 – Social Studies                                                                                                    | 459 |
| Schools Serving Grades 6, 7 and 8 – Reading                                                                                                        | 523 |
| Schools Serving Grades 6, 7 and 8 – ELA                                                                                                            | 581 |
| Schools Serving Grades 6, 7 and 8 – Math                                                                                                           | 643 |
| Schools Serving Grades 6, 7 and 8 – Science                                                                                                        | 708 |
| Schools Serving Grades 6, 7 and 8 – Social Studies                                                                                                 | 774 |
| Schools Serving Grades 9 through 12 – 9th Grade Literature                                                                                         | 838 |