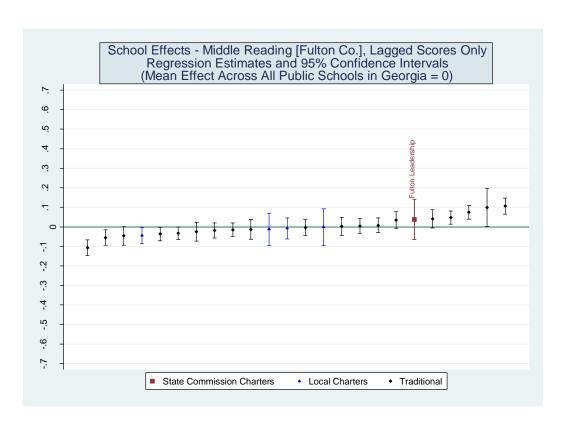

|                                                              |
| 3                | 4                | 3                          | 6                                             | 11                                                | 29                                                           |
| 27               | 27               | 28                         | 21                                            | 13                                                | 29                                                           |
|                  |                  | All Controls Without Race/ | All Controls Without Lagged Race/ Scores Only | All Controls Without Lagged SGP Race/ Scores Only | All Controls Without Lagged SGP Median SGP Race/ Scores Only |

### **Fulton**











## Estimated School Effects - All Controls, Mean SGPs and Statewide Percentile Ranks [fulton]

| School Name                        | State   | Local   | School  | School   | School     | School       | Mean SGP   |
|------------------------------------|---------|---------|---------|----------|------------|--------------|------------|
|                                    | Charter | Charter | Effect  | Effect   | Mean       | Effect State | State Rank |
|                                    |         |         |         | Standard | Student    | Rank         | Percentile |
|                                    |         |         |         | Error    | Growth     | Percentile   |            |
|                                    |         |         |         |          | Percentile |