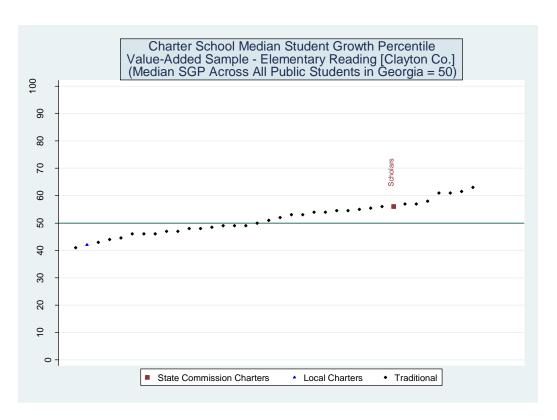

------------|--------------|
| School Name                                  | School Effect Sch        | ool Effect S | School Effect | School Mean  | School     | Number of    |
|                                              | All Controls             | Without      | Lagged        | SGP          | Median SGP | Schools in   |
|                                              |                          | Race/        | Scores Only   |              |            | District     |
|                                              |                          | Ethnicity    |               |              |            |              |
| Cherokee Charter Academy                     | 9                        | 9            | 6             | 11           | 11         | 26           |

#### Clayton











# Estimated School Effects - All Controls, Mean SGPs and Statewide Percentile Ranks [clayton]

| School Name                           | in SGI's and<br>State | Local        | School  | School   | School     | School       | Mean SGP   |
|---------------------------------------|-----------------------|--------------|---------|----------|------------|--------------|------------|
| School Hume                           | Charter               | Charter      | Effect  | Effect   | Mean       | Effect State | State Rank |
|                                       | Citeti vei            | Critici i Cr | 255001  | Standard | Student    | Rank         | Percentile |
|                                       |                       |              |         | Error    | Growth     | Percentile   |