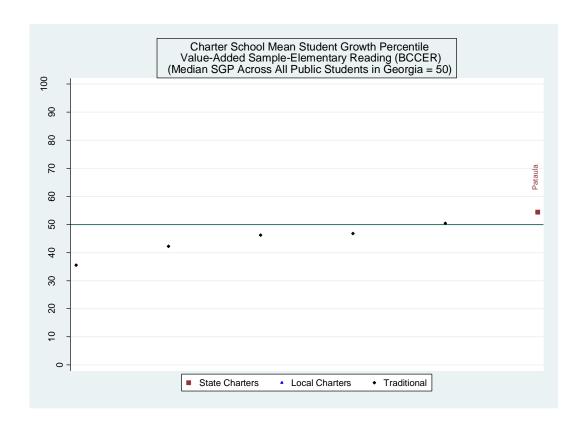

| 22                | 24             | 34                   | 14                | 41         | 85         |

# Baker Calhoun, Clay, Early and Randolph (BCCER)











#### Estimated School Effects - All Controls, Mean SGPs and Statewide Percentile Ranks [bccer]

| School Name                       | State   | Local   | School  | School   | School     | School       | Mean SGP   |
|-----------------------------------|---------|---------|---------|----------|------------|--------------|------------|
|                                   | Charter | Charter | Effect  | Effect   | Mean       | Effect State | State Rank |
|                                   |         |         |         | Standard | Student    | Rank         | Percentile |
|                                   |         |         |         | Error    | Growth     | Percentile   |            |
|                                   |         |         |         |          | Percentile |