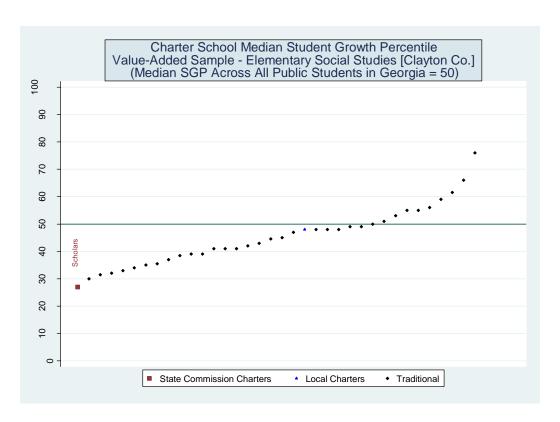

Estimated School Effects - Lagged Scores Only, Mean SGPs and Statewide Percentile Ranks [clayton]

| School Name                           | ny, Mean S<br>State | Gr <b>s</b> and Sta<br>Local | School  | School   | School     | School       | Mean SGP   |
|---------------------------------------|---------------------|------------------------------|---------|----------|------------|--------------|------------|
| School Hume                           | Charter             | Charter                      | Effect  | Effect   | Mean       | Effect State | State Rank |
|                                       | Citelite:           | Citeti ici                   | 255001  | Standard | Student    | Rank         | Percentile |
|                                       |                     |                              |         | Error    | Growth     | Percentile   | 1 0.00     |
|                                       |                     |                              |         | 2        | Percentile | 1 0.00       |            |
| Tara Elementary School                | 0                   | 0                            | 0.3213  | 0.0418   | 68         | 95           | 98         |
| Lake City Elementary School           | 0                   | 0                            | 0.1137  | 0.0455   | 62         | 74           | 93         |
| Mount Zion Elementary School          | 0                   | 0                            | 0.0842  | 0.0301   | 54         | 69           | 68         |
| Thurgood Marshall Elementary School   | 0                   | 0                            | 0.0733  | 0.0350   | 58         | 67           | 84         |
| Oliver Elementary School              | 0                   | 0                            | 0.0476  | 0.0402   | 53         | 62           | 67         |
| Roberta T. Smith Elementary School    | 0                   | 0                            | 0.0132  | 0.0315   | 54         | 54           | 70         |
| James Jackson Elementary School       | 0                   | 0                            | -0.0093 | 0.0325   | 44         | 49           | 28         |
| Pointe South Elementary School        | 0                   | 0                            | -0.0139 | 0.0407   | 49         | 47           | 49         |
| Brown Elementary School               | 0                   | 0                            | -0.0260 | 0.0366   | 52         | 46           | 59         |
| Kemp Elem School                      | 0                   | 0                            | -0.0360 | 0.0277   | 53         | 43           | 65         |
| William M. McGarrah Elementary School | 0                   | 0                            | -0.0491 | 0.0439   | 48         | 40           | 44         |
| Anderson Elementary School            | 0                   | 0                            | -0.0514 | 0.0476   | 48         | 40           | 44         |
| River's Edge Elementary School        | 0                   | 0                            | -0.0616 | 0.0397   | 46         | 38           | 36         |
| Harper Elementary School              | 0                   | 0                            | -0.0625 | 0.0356   | 48         | 38           | 42         |
| Arnold Elementary School              | 0                   | 0                            | -0.1018 | 0.0421   | 39         | 30           | 12         |
| East Clayton Elementary School        | 0                   | 0                            | -0.1028 | 0.0402   | 47         | 30           | 41         |
| Swint Elementary School               | 0                   | 0                            | -0.1159 | 0.0412   | 50         | 28           | 50         |
| Church Street Elementary School       | 0                   | 0                            | -0.1212 | 0.0352   | 45         | 27           | 32         |
| Lee Street Elementary School          | 0                   | 0                            | -0.1272 | 0.0442   | 46         | 26           | 36         |
| Suder Elementary School               | 0                   | 0                            | -0.1297 | 0.0371   | 44         | 25           | 28         |
| Callaway Elementary School            | 0                   | 0                            | -0.1368 | 0.0385   | 42         | 24           | 23         |
| Morrow Elementary School              | 0                   | 0                            | -0.1390 | 0.0448   | 42         | 24           | 20         |
| Hawthorne Elementary School           | 0                   | 0                            | -0.1408 | 0.0326   | 47         | 23           | 38         |
| West Clayton Elementary School        | 0                   | 0                            | -0.1474 | 0.0547   | 46         | 22           | 35         |
| Huie Elementary School                | 0                   | 0                            | -0.1499 | 0.0403   | 43         | 21           | 25         |