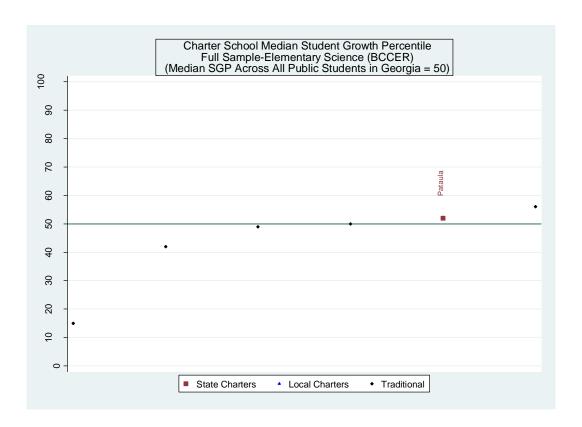

ber of  |
|                                              | All Controls       | Without        | Lagged            | SGP        | Median SGP | Schools in |
|                                              |                    | Race/ So       | cores Only        |            |            | District   |
|                                              |                    | Ethnicity      |                   |            |            |            |
| Ivy Prep Academy at Kirkwood for Girls       | 36                 | 47             | 55                | 29         | 31         | 85         |
| Ivy Preparatory Young Men's Leadership       | 33                 | 39             | 32                | 34         | 41         | 85         |

# Baker Calhoun, Clay, Early and Randolph (BCCER)











## Estimated School Effects - All Controls, Mean SGPs and Statewide Percentile Ranks [bccer]

| School Name                       | State   | Local   | School  | School   | School     | School       | Mean SGP   |
|-----------------------------------|---------|---------|---------|----------|------------|--------------|------------|
|                                   | Charter | Charter | Effect  | Effect   | Mean       | Effect State | State Rank |
|                                   |         |         |         | Standard | Student    | Rank         | Percentile |
|                                   |         |         |         | Error    | Growth     | Percentile   |            |
|                                   |         |         |         |          | Percentile |