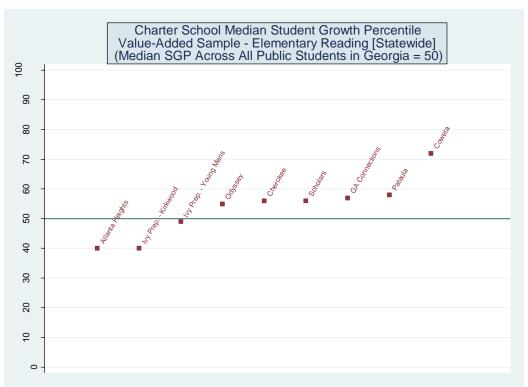

Three versions of the value-added model were estimated. The first employed all available student characteristics in the vector X. Estimates from this model are presented in the main report. The second removed indicators for student racial/ethnic categories. The third eliminated the X vector entirely and only included the vector of prior test scores. Each of the three value-added models was applied to 16 different samples representing five CRCT subjects at the elementary level, five CRCT subjects at the middle school level and six subject-specific end-of-course exams at the high school level. Estimates for the 48 model/sample combinations are provided below.