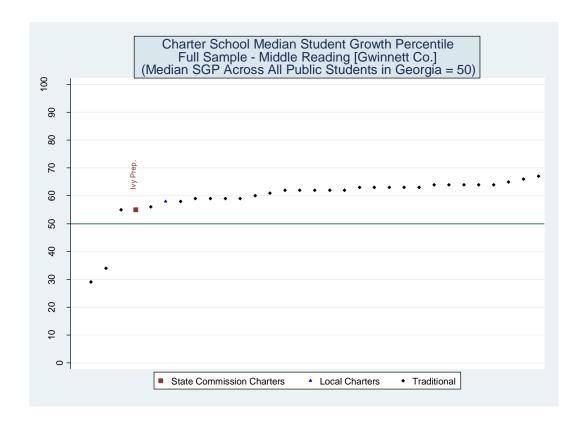

-----------|----------|-----------------|------------------|------------------|----------|------------|------------|
| School Name            |          | School Effect S | chool Effect So  | chool Effect Sch | ool Mean | School     | Number of  |
|                        |          | All Controls    | Without          | Lagged           | SGP      | Median SGP | Schools in |
|                        |          |                 | Race/ S          | Scores Only      |          |            | District   |
|                        |          |                 | <b>Ethnicity</b> |                  |          |            |            |
| Fulton Leadership Acad | lemy     | 1               | 1                | 5                | 12       | 12         | 24         |

#### **Gwinnett**











# **Estimated School Effects - All Controls, Mean SGPs and Statewide Percentile Ranks [gwinnett]**

| School Name                           | State   | Local   | School  | School   | School     | School       | Mean SGP   |
|---------------------------------------|---------|---------|---------|----------|------------|--------------|------------|
|                                       | Charter | Charter | Effect  | Effect   | Mean       | Effect State | State Rank |
|                                       |         |         |         | Standard | Student    | Rank         | Percentile |
|                                       |         |         |         | Error    | Growth     | Percentile   |            |
|                                       |         |         |         |