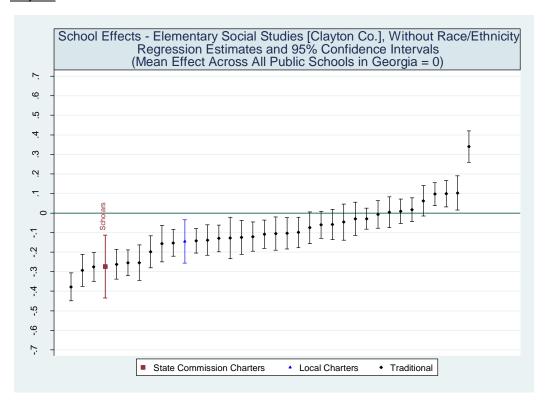

Estimated School Effects - Lagged Scores Only, Mean SGPs and Statewide Percentile Ranks [clayton]

| School Name                           | ny, Mean S<br>State | Gr <b>s</b> and Sta<br>Local | School  | School   | School     | School       | Mean SGP   |
|---------------------------------------|---------------------|------------------------------|---------|----------|------------|--------------|------------|
| School Hume                           | Charter             | Charter                      | Effect  | Effect   | Mean       | Effect State | State Rank |
|                                       | Citelite:           | Citeti ici                   | 255001  | Standard | Student    | Rank         | Percentile |
|                                       |                     |                              |         | Error    | Growth     | Percentile   | 1 0.00     |
|                                       |                     |                              |         | 2        | Percentile | 1 0.00       |            |
| Tara Elementary School                | 0                   | 0                            | 0.3213  | 0.0418   | 68         | 95           | 98         |
| Lake City Elementary School           | 0                   | 0                            | 0.1137  | 0.0455   | 62         | 74           | 93         |
| Mount Zion Elementary School          | 0                   | 0                            | 0.0842  | 0.0301   | 54         | 69           | 68         |
| Thurgood Marshall Elementary School   | 0                   | 0                            | 0.0733  | 0.0350   | 58         | 67           | 84         |
| Oliver Elementary School              | 0                   | 0                            | 0.0476  | 0.0402   | 53         | 62           | 67         |
| Roberta T. Smith Elementary School    | 0                   | 0                            | 0.0132  | 0.0315   | 54         | 54           | 70         |
| James Jackson Elementary School       | 0                   | 0                            | -0.0093 | 0.0325   | 44         | 49           | 28         |
| Pointe South Elementary School        | 0                   | 0                            | -0.0139 | 0.0407   | 49         | 47           | 49         |
| Brown Elementary School               | 0                   | 0                            | -0.0260 | 0.0366   | 52         | 46           | 59         |
| Kemp Elem School                      | 0                   | 0                            | -0.0360 | 0.0277   | 53         | 43           | 65         |
| William M. McGarrah Elementary School | 0                   | 0                            | -0.0491 | 0.0439   | 48         | 40           | 44         |
| Anderson Elementary School            | 0                   | 0                            | -0.0514 | 0.0476   | 48         | 40           | 44         |
| River's Edge Elementary School        | 0                   | 0                            | -0.0616 | 0.0397   | 46         | 38           | 36         |
| Harper Elementary School              | 0                   | 0                            | -0.0625 | 0.0356   | 48         | 38           | 42         |
| Arnold Elementary School              | 0                   | 0                            | -0.1018 | 0.0421   | 39         | 30           | 12         |
| East Clayton Elementary School        | 0                   | 0                            | -0.1028 | 0.0402   | 47         | 30           | 41         |
| Swint Elementary School               | 0                   | 0                            | -0.1159 | 0.0412   | 50         | 28           | 50         |
| Church Street Elementary School       | 0                   | 0                            | -0.1212 | 0.0352   | 45         | 27           | 32         |
| Lee Street Elementary School          | 0                   | 0                            | -0.1272 | 0.0442   | 46         | 26           | 36         |
| Suder Elementary School               | 0                   | 0                            | -0.1297 | 0.0371   | 44         | 25           | 28         |
| Callaway Elementary School            | 0                   | 0                            | -0.1368 | 0.0385   | 42         | 24           | 23         |
| Morrow Elementary School              | 0                   | 0                            | -0.1390 | 0.0448   | 42         | 24           | 20         |
| Hawthorne Elementary School           | 0                   | 0                            | -0.1408 | 0.0326   | 47         | 23           | 38         |
| West Clayton Elementary School        | 0                   | 0                            | -0.1474 | 0.0547   | 46         | 22           | 35         |
| Huie Elementary School                | 0                   | 0                            | -0.1499 | 0.0403   | 43         | 21           | 25         |