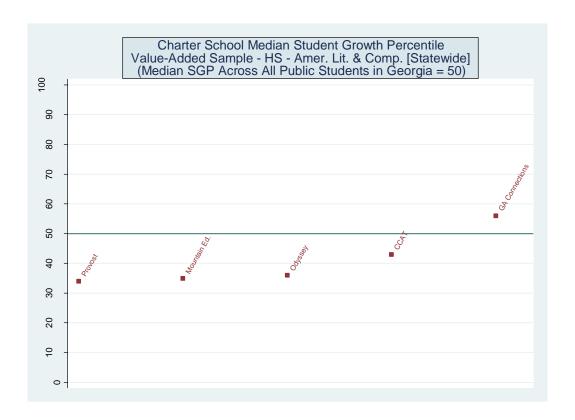

#### II. Value Added Models

A value-added model of the following form was used to estimate school effects:

$$A_{ist} = A_{it-n}\beta_1 + X_{it}\beta_2 + \delta_s + \varepsilon_{ist} \tag{1}$$

where  $A_{ist}$  represents the achievement level of student i in school s at time t,  $A_{it-n}$  is a vector of prior test scores,  $X_{it}$  is a vector of student characteristics,  $\delta_s$  is a school fixed effect, and  $\varepsilon_{ist}$  is a random error term. One can view the school fixed effect as the difference between a student's actual test score  $(A_{ist})$  and the score a student would be expected to earn based on their individual characteristics and past history of test scores  $(A_{it-n}\beta_1 + X_{it}\beta_2)$ , averaged over all students at a school. By construction, the average school has a fixed effect of zero and the performance of all other schools is measured relative to this average. Thus a positive estimated value for a school's fixed effect indicates they increase student achievement more than the average school while a negative value indicates they are less effective than the average school.

Three versions of the value-added model were estimated. The first employed all available student characteristics in the vector X. Estimates from this model are presented in the main report. The second removed indicators for student racial/ethnic categories. The third eliminated the X vector entirely and only included the vector of prior test scores. Each of the three value-added models was applied to 16 different samples representing five CRCT subjects at the elementary level, five CRCT subjects at the middle school level and six subject-specific end-of-course exams at the high school level. Estimates for the 48 model/sample combinations are provided below.