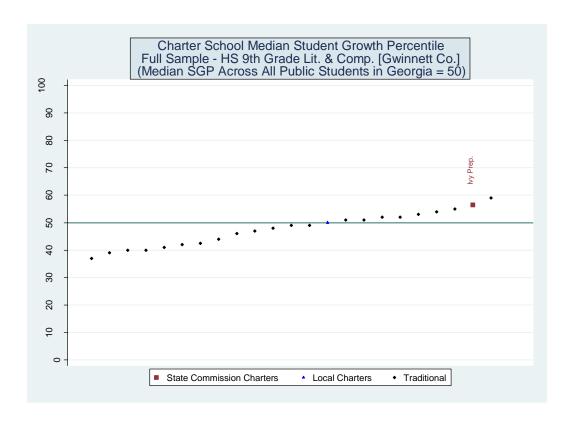

## **Table of Contents**

| I. Proficiency Levels                                                                                                                              | 1   |
|----------------------------------------------------------------------------------------------------------------------------------------------------|-----|
| II. Value Added Models                                                                                                                             | 12  |
| III. School Effect Estimates Based on Alternative Value-Added Models and School-Level Growth Percentiles Based on Alternative Measures and Samples |     |
| A. State Charter School Effects Statewide Comparisons                                                                                              | 127 |
| B. State Charter School Effects District Comparison                                                                                                | 206 |
| Schools Serving Grades 4 and 5 – ELA                                                                                                               | 269 |
| Schools Serving Grades 4 and 5 – Math                                                                                                              | 332 |
| Schools Serving Grades 4 and 5 – Science                                                                                                           | 395 |
| Schools Serving Grades 4 and 5 – Social Studies                                                                                                    | 459 |
| Schools Serving Grades 6, 7 and 8 – Reading                                                                                                        | 523 |
| Schools Serving Grades 6, 7 and 8 – ELA                                                                                                            | 581 |
| Schools Serving Grades 6, 7 and 8 – Math                                                                                                           | 643 |
| Schools Serving Grades 6, 7 and 8 – Science                                                                                                        | 708 |
| Schools Serving Grades 6, 7 and 8 – Social Studies                                                                                                 | 774 |
| Schools Serving Grades 9 through 12 – 9th Grade Literature                                                                                         | 838 |