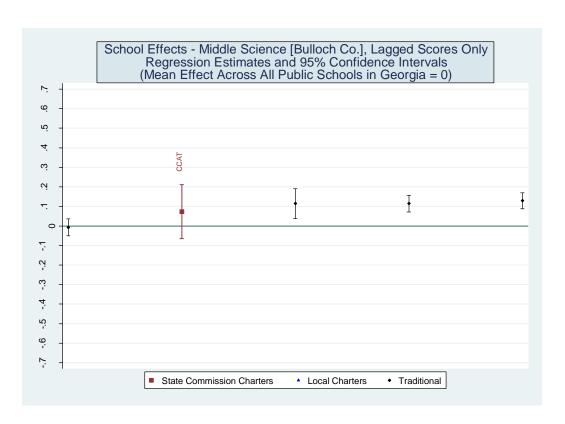

Three versions of the value-added model were estimated. The first employed all available student characteristics in the vector X. Estimates from this model are presented in the main report. The second removed indicators for student racial/ethnic categories. The third eliminated the X vector entirely and only included the vector of prior test scores. Each of the three value-added models was applied to 16 different samples representing five CRCT subjects at the elementary level, five CRCT subjects at the middle school level and six subject-specific end-of-course exams at the high school level. Estimates for the 48 model/sample combinations are provided below.