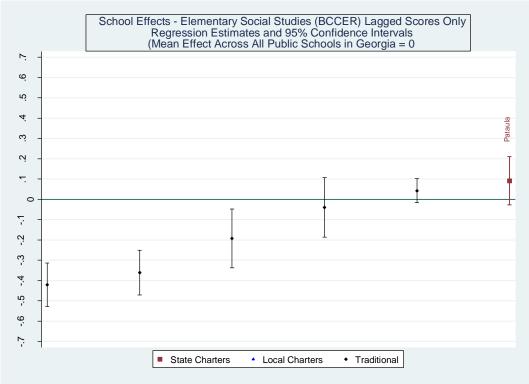

--|-------------------|----------|-----------|------------|
|                                        | All Controls     | Without          | Lagged            | SGPM     | edian SGP | Schools in |
|                                        |                  | Race/            | Scores Only       |          |           | District   |
|                                        |                  | <b>Ethnicity</b> |                   |          |           |            |
| Ivy Prep Academy at Kirkwood for Girls | 8                | 9                | 12                | 9        | 8         | 85         |
| Ivy Preparatory Young Men's Leadership | 77               | 77               | 65                | 65       | 69        | 85         |

## Baker Calhoun, Clay, Early and Randolph (BCCER)











### Estimated School Effects - All Controls, Mean SGPs and Statewide Percentile Ranks [bccer]

| School Name                       | State   | Local   | School  | School   | School     | School       | Mean SGP   |
|-----------------------------------|---------|---------|---------|----------|------------|--------------|------------|
|                                   | Charter | Charter | Effect  | Effect   | Mean       | Effect State | State Rank |
|                                   |         |         |         | Standard | Student    | Rank         | Percentile |
|                                   |         |         |         | Error    | Growth     | Percentile   |            |
|                                   |         |         |         |          | Percentile |