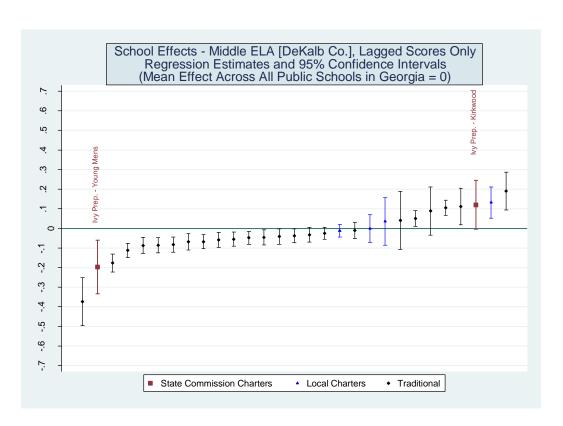

## **Table of Contents**

| I. Proficiency Levels                                                                                                                              | 1   |
|----------------------------------------------------------------------------------------------------------------------------------------------------|-----|
| II. Value Added Models                                                                                                                             | 12  |
| III. School Effect Estimates Based on Alternative Value-Added Models and School-Level Growth Percentiles Based on Alternative Measures and Samples |     |
| A. State Charter School Effects Statewide Comparisons                                                                                              | 127 |
| B. State Charter School Effects District Comparison                                                                                                | 206 |
| Schools Serving Grades 4 and 5 – ELA                                                                                                               | 269 |
| Schools Serving Grades 4 and 5 – Math                                                                                                              | 332 |
| Schools Serving Grades 4 and 5 – Science                                                                                                           | 395 |
| Schools Serving Grades 4 and 5 – Social Studies                                                                                                    | 459 |
| Schools Serving Grades 6, 7 and 8 – Reading                                                                                                        | 523 |
| Schools Serving Grades 6, 7 and 8 – ELA                                                                                                            | 581 |
| Schools Serving Grades 6, 7 and 8 – Math                                                                                                           | 643 |
| Schools Serving Grades 6, 7 and 8 – Science                                                                                                        | 708 |
| Schools Serving Grades 6, 7 and 8 – Social Studies                                                                                                 | 774 |
| Schools Serving Grades 9 through 12 – 9th Grade Literature                                                                                         | 838 |