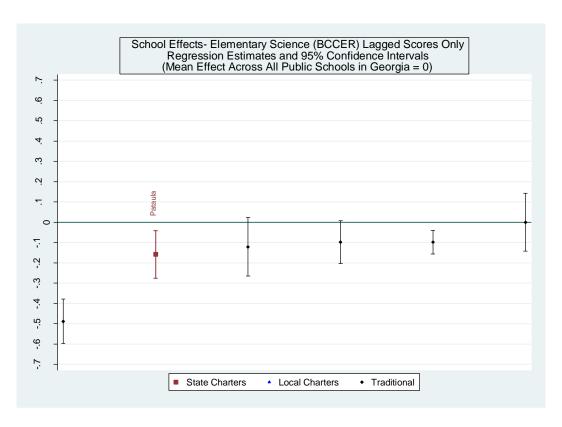

| Number of  |
|                                              | All Controls       | Without        | Lagged            | SGP        | Median SGP | Schools in |
|                                              |                    | Race/ So       | cores Only        |            |            | District   |
|                                              |                    | Ethnicity      |                   |            |            |            |
| Ivy Prep Academy at Kirkwood for Girls       | 36                 | 47             | 55                | 29         | 31         | 85         |
| Ivy Preparatory Young Men's Leadership       | 33                 | 39             | 32                | 34         | 41         | 85         |

# Baker Calhoun, Clay, Early and Randolph (BCCER)











## Estimated School Effects - All Controls, Mean SGPs and Statewide Percentile Ranks [bccer]

| School Name                       | State   | Local   | School  | School   | School     | School       | Mean SGP   |
|-----------------------------------|---------|---------|---------|----------|------------|--------------|------------|
|                                   | Charter | Charter | Effect  | Effect   | Mean       | Effect State | State Rank |
|                                   |         |         |         | Standard | Student    | Rank         | Percentile |
|                                   |         |         |         | Error    | Growth     | Percentile   |            |
|                                   |         |         |         |          | Percentile |