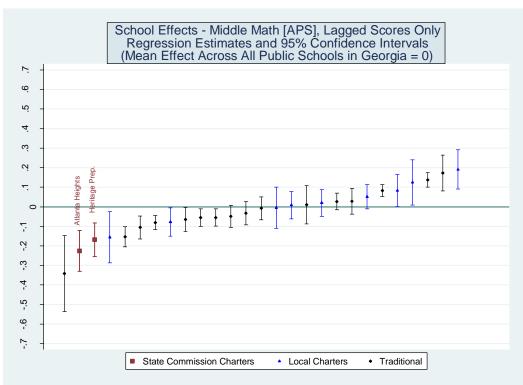

#### II. Value Added Models

A value-added model of the following form was used to estimate school effects:

$$A_{ist} = A_{it-n}\beta_1 + X_{it}\beta_2 + \delta_s + \varepsilon_{ist} \tag{1}$$

where  $A_{ist}$  represents the achievement level of student i in school s at time t,  $A_{it-n}$  is a vector of prior test scores,  $X_{it}$  is a vector of student characteristics,  $\delta_s$  is a school fixed effect, and  $\varepsilon_{ist}$  is a random error term. One can view the school fixed effect as the difference between a student's actual test score  $(A_{ist})$  and the score a student would be expected to earn based on their individual characteristics and past history of test scores  $(A_{it-n}\beta_1 + X_{it}\beta_2)$ , averaged over all students at a school. By construction, the average school has a fixed effect of zero and the performance of all other schools is measured relative to this average. Thus a positive estimated value for a school's fixed effect indicates they increase student achievement more than the average school while a negative value indicates they are less effective than the average school.

Three versions of the value-added model were estimated. The first employed all available student characteristics in the vector X. Estimates from this model are presented in the main report. The second removed indicators for student racial/ethnic categories. The third eliminated the X vector entirely and only included the vector of prior test scores. Each of the three value-added models was applied to 16 different samples representing five CRCT subjects at the elementary level, five CRCT subjects at the middle school level and six subject-specific end-of-course exams at the high school level. Estimates for the 48 model/sample combinations are provided below.

There are two things worth noting in the value-added model estimates. First, virtually all of the coefficients on the demographic characteristics have the expected sign. Second, most all of the coefficients on the demographic variables are statistically significant, indicating they have a non-zero impact on current test scores, even after controlling for prior test scores.