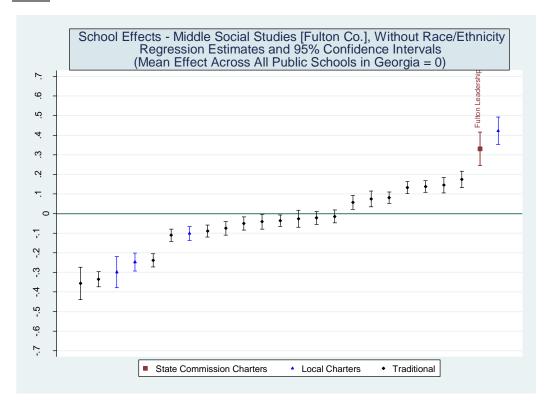

## Within-District Rankings of State Commission Charters (HS Economics) - Various Models, Common Sample [bulloch]

| School Name | School Effec | t School Effec | t School Effec | t School Mear | ı School   | Number of  |
|-------------|--------------|----------------|----------------|---------------|------------|------------|
|             | All Controls | Without        | Lagged         | SGP           | Median SGP | Schools in |
|             |              | Race/          | Scores Only    |               |            | District   |
|             |              | Ethnicity      | -              |               |            |            |
| CCAT School | 2            | 2              | 2              | 2             | 2          | 4          |