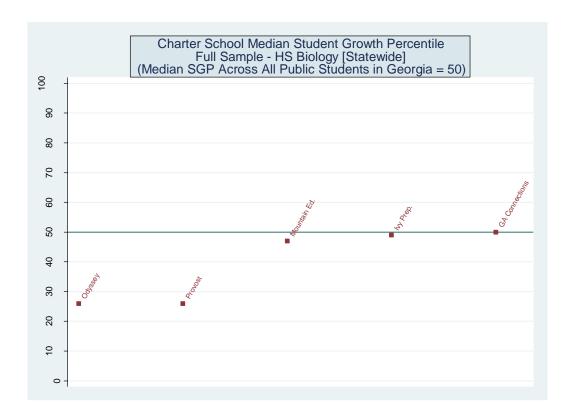

Table 2: Percentage of Students Meeting/Exceeding Proficiency Targets on EOCT by Subject

| END OF COURSE TEST               |          |                             |                            |                              |                                         |  |  |
|----------------------------------|----------|-----------------------------|----------------------------|------------------------------|-----------------------------------------|--|--|
| System Name                      | N Tested | % Did not meet the standard | % Meets<br>the<br>standard | % Exceeds<br>the<br>standard | % Met or<br>Exceeded<br>the<br>standard |  |  |
| 9 <sup>TH</sup> Grade Literature |          |                             |                            |                              |                                         |  |  |
| Mountain Education               | 56       | 5.4                         | 60.7                       | 33.9                         | 94.6                                    |  |  |
| Odyssey School                   | 1049     | 13.9                        | 44.2                       | 41.8                         | 86.1                                    |  |  |
| Provost Academy                  | 105      | 17.1                        | 53.3                       | 29.5                         | 82.9                                    |  |  |
| Georgia Connections              | 222      | 5.4                         | 48.2                       | 46.4                         | 94.6                                    |  |  |
| CCAT School                      | 23       | 4.3                         | 60.9                       | 34.8                         | 95.7                                    |  |  |
| Ivy Prep Academy                 | 34       | 8.8                         | 41.2                       | 50.0                         | 91.2                                    |  |  |
| Statewide Average                | 130254   | 14.0                        | 47.8                       | 38.2                         | 86.0                                    |  |  |
| American Literature              |          |                             |                            |                              |                                         |  |  |
| Mountain Education               | 104      | 4.8                         | 66.3                       | 28.8                         | 95.2                                    |  |  |
| Odyssey School                   | 54       | 3.7                         | 63.0                       | 33.3                         | 96.3                                    |  |  |
| Provost Academy                  | 93       | 10.8                        | 55.9                       | 33.3                         | 89.2                                    |  |  |
| Georgia Connections              | 88       | 3.4                         | 60.2                       | 36.4                         | 96.6                                    |  |  |
| CCAT School                      | 22       | 13.6                        | 68.2                       | 18.2                         | 86.4                                    |  |  |
| Statewide Average                | 106441   | 9.1                         | 58.0                       | 32.9                         | 90.9                                    |  |  |
| Math II                          |          |                             |                            |                              |                                         |  |  |
| Mountain Education               | 61       | 39.3                        | 60.7                       | 0.0                          | 60.7                                    |  |  |
| Odyssey School                   | 8        |                             |                            |                              |                                         |  |  |
| Provost Academy                  | 65       | 84.6                        | 15.4                       | 0.0                          | 15.4                                    |  |  |
| CCAT School                      | 2        |                             |                            |                              |                                         |  |  |
| Ivy Prep Academy                 | 48       | 41.7                        | 56.3                       | 2.1                          | 58.3                                    |  |  |
| Statewide Average                | 100490   | 36.9                        | 53.9                       | 9.1                          | 63.1                                    |  |  |
| Biology                          |          |                             |                            |                              |                                         |  |  |
| Mountain Education               | 79       | 21.5                        | 53.2                       | 25.3                         | 78.5                                    |  |  |
| Odyssey School                   | 747      | 24.4                        | 53.0                       | 22.6                         | 75.6                                    |  |  |
| Provost Academy                  | 152      | 50.7                        | 40.8                       | 8.6                          | 49.3                                    |  |  |
| Georgia Connections              | 169      | 22.5                        | 45.0                       | 32.5                         | 77.5                                    |  |  |
| CCAT School                      | 12       | 33.3                        | 41.7                       | 25.0                         | 66.7                                    |  |  |
| Ivy Prep Academy                 | 34       | 14.7                        | 52.9                       | 32.4                         | 85.3                                    |  |  |
| Statewide Average                | 128980   | 25.7                        | 40.1                       | 34.1                         | 74.3                                    |  |  |
| US History                       |          |                             |                            |                              |                                         |  |  |
| Mountain Education               | 168      | 31.5                        | 45.2                       | 23.2                         | 68.5                                    |  |  |
| Odyssey School                   | 432      | 50.0                        | 25.9                       | 24.1                         | 50.0                                    |  |  |
| Provost Academy                  | 128      | 57.0                        | 35.9                       | 7.0                          | 43.0                                    |  |  |
| Georgia Connections              | 110      | 37.3                        | 41.8                       | 20.9                         | 62.7                                    |  |  |
| CCAT School                      | 13       | 23.1                        | 53.8                       | 23.1                         | 76.9                                    |  |  |