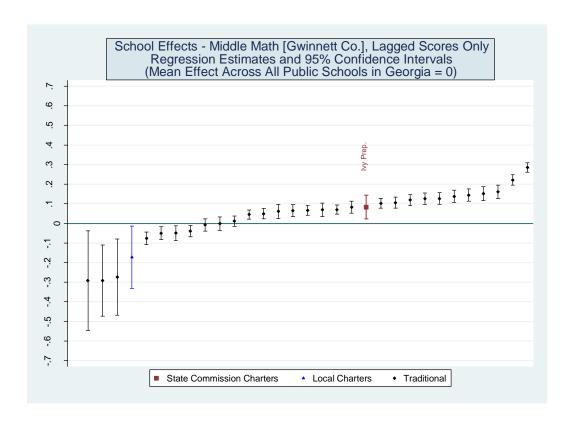

## **Table of Contents**

| I. Proficiency Levels                                                                                                                              | 1   |
|----------------------------------------------------------------------------------------------------------------------------------------------------|-----|
| II. Value Added Models                                                                                                                             | 12  |
| III. School Effect Estimates Based on Alternative Value-Added Models and School-Level Growth Percentiles Based on Alternative Measures and Samples |     |
| A. State Charter School Effects Statewide Comparisons                                                                                              | 127 |
| B. State Charter School Effects District Comparison                                                                                                | 206 |
| Schools Serving Grades 4 and 5 – ELA                                                                                                               | 269 |
| Schools Serving Grades 4 and 5 – Math                                                                                                              | 332 |
| Schools Serving Grades 4 and 5 – Science                                                                                                           | 395 |
| Schools Serving Grades 4 and 5 – Social Studies                                                                                                    | 459 |
| Schools Serving Grades 6, 7 and 8 – Reading                                                                                                        | 523 |
| Schools Serving Grades 6, 7 and 8 – ELA                                                                                                            | 581 |
| Schools Serving Grades 6, 7 and 8 – Math                                                                                                           | 643 |
| Schools Serving Grades 6, 7 and 8 – Science                                                                                                        | 708 |
| Schools Serving Grades 6, 7 and 8 – Social Studies                                                                                                 | 774 |
| Schools Serving Grades 9 through 12 – 9th Grade Literature                                                                                         | 838 |