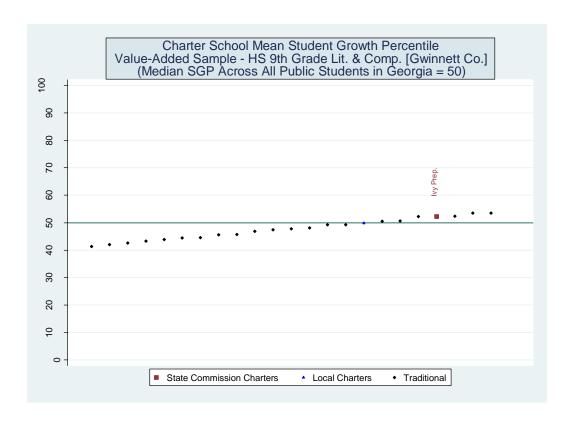

## **Table of Contents**

| I. Proficiency Levels                                                                                                                              | 1   |
|----------------------------------------------------------------------------------------------------------------------------------------------------|-----|
| II. Value Added Models                                                                                                                             | 12  |
| III. School Effect Estimates Based on Alternative Value-Added Models and School-Level Growth Percentiles Based on Alternative Measures and Samples |     |
| A. State Charter School Effects Statewide Comparisons                                                                                              | 127 |
| B. State Charter School Effects District Comparison                                                                                                | 206 |
| Schools Serving Grades 4 and 5 – ELA                                                                                                               | 269 |
| Schools Serving Grades 4 and 5 – Math                                                                                                              | 332 |
| Schools Serving Grades 4 and 5 – Science                                                                                                           | 395 |
| Schools Serving Grades 4 and 5 – Social Studies                                                                                                    | 459 |
| Schools Serving Grades 6, 7 and 8 – Reading                                                                                                        | 523 |
| Schools Serving Grades 6, 7 and 8 – ELA                                                                                                            | 581 |
| Schools Serving Grades 6, 7 and 8 – Math                                                                                                           | 643 |
| Schools Serving Grades 6, 7 and 8 – Science                                                                                                        | 708 |
| Schools Serving Grades 6, 7 and 8 – Social Studies                                                                                                 | 774 |
| Schools Serving Grades 9 through 12 – 9th Grade Literature                                                                                         | 838 |