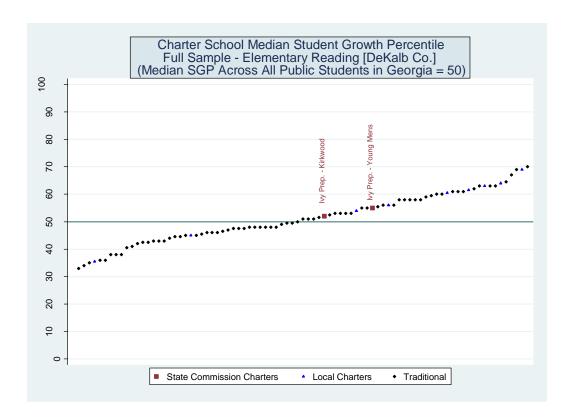

#### II. Value Added Models

A value-added model of the following form was used to estimate school effects:

$$A_{ist} = A_{it-n}\beta_1 + X_{it}\beta_2 + \delta_s + \varepsilon_{ist} \tag{1}$$

where  $A_{ist}$  represents the achievement level of student i in school s at time t,  $A_{it-n}$  is a vector of prior test scores,  $X_{it}$  is a vector of student characteristics,  $\delta_s$  is a school fixed effect, and  $\varepsilon_{ist}$  is a random error term. One can view the school fixed effect as the difference between a student's actual test score  $(A_{ist})$  and the score a student would be expected to earn based on their individual characteristics and past history of test scores  $(A_{it-n}\beta_1 + X_{it}\beta_2)$ , averaged over all students at a school. By construction, the average school has a fixed effect of zero and the performance of all other schools is measured relative to this average. Thus a positive estimated value for a school's fixed effect indicates they increase student achievement more than the average school while a negative value indicates they are less effective than the average school.

Three versions of the value-added model were estimated. The first employed all available student characteristics in the vector X. Estimates from this model are presented in the main report. The second removed indicators for student racial/ethnic categories. The third eliminated the X vector entirely and only included the vector of prior test scores. Each of the three value-added models was applied to 16 different samples representing five CRCT subjects at the elementary level, five CRCT subjects at the middle school level and six subject-specific end-of-course exams at the high school level. Estimates for the 48 model/sample combinations are provided below.