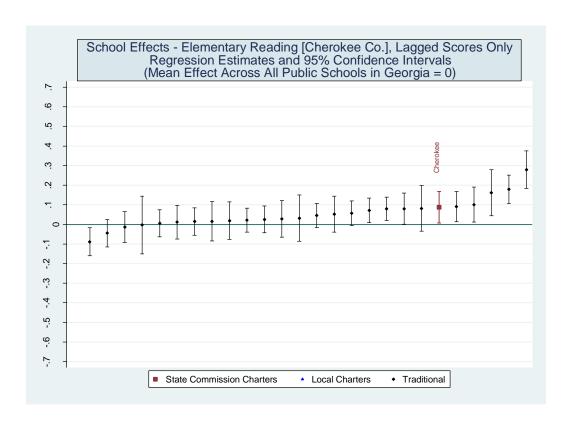

#### II. Value Added Models

A value-added model of the following form was used to estimate school effects:

$$A_{ist} = A_{it-n}\beta_1 + X_{it}\beta_2 + \delta_s + \varepsilon_{ist} \tag{1}$$

where  $A_{ist}$  represents the achievement level of student i in school s at time t,  $A_{it-n}$  is a vector of prior test scores,  $X_{it}$  is a vector of student characteristics,  $\delta_s$  is a school fixed effect, and  $\varepsilon_{ist}$  is a random error term. One can view the school fixed effect as the difference between a student's actual test score  $(A_{ist})$  and the score a student would be expected to earn based on their individual characteristics and past history of test scores  $(A_{it-n}\beta_1 + X_{it}\beta_2)$ , averaged over all students at a school. By construction, the average school has a fixed effect of zero and the performance of all other schools is measured relative to this average. Thus a positive estimated value for a school's fixed effect indicates they increase student achievement more than the average school while a negative value indicates they are less effective than the average school.

Three versions of the value-added model were estimated. The first employed all available student characteristics in the vector X. Estimates from this model are presented in the main report. The second removed indicators for student racial/ethnic categories. The third eliminated the X vector entirely and only included the vector of prior test scores. Each of the three value-added models was applied to 16 different samples representing five CRCT subjects at the elementary level, five CRCT subjects at the middle school level and six subject-specific end-of-course exams at the high school level. Estimates for the 48 model/sample combinations are provided below.

There are two things worth noting in the value-added model estimates. First, virtually all of the coefficients on the demographic characteristics have the expected sign. Second, most all of the coefficients on the demographic variables are statistically significant, indicating they have a non-zero impact on current test scores, even after controlling for prior test scores.