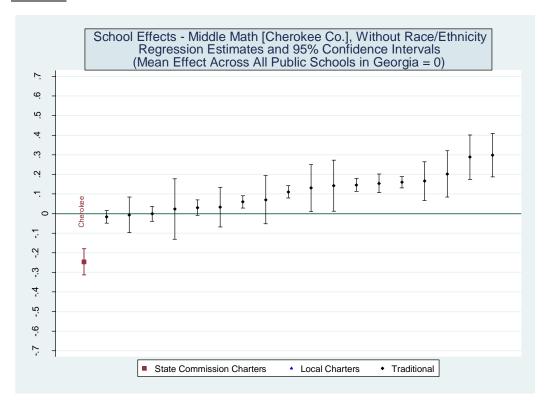

Three versions of the value-added model were estimated. The first employed all available student characteristics in the vector X. Estimates from this model are presented in the main report. The second removed indicators for student racial/ethnic categories. The third eliminated the X vector entirely and only included the vector of prior test scores. Each of the three value-added models was applied to 16 different samples representing five CRCT subjects at the elementary level, five CRCT subjects at the middle school level and six subject-specific end-of-course exams at the high school level. Estimates for the 48 model/sample combinations are provided below.