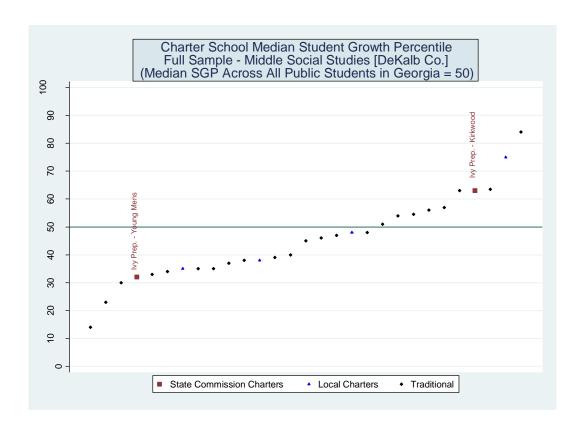

## Within-District Rankings of State Commission Charters (HS Economics) - Various Models, Common Sample [bulloch]

| School Name | School Effec | t School Effec | t School Effec | t School Mear | ı School   | Number of  |
|-------------|--------------|----------------|----------------|---------------|------------|------------|
|             | All Controls | Without        | Lagged         | SGP           | Median SGP | Schools in |
|             |              | Race/          | Scores Only    |               |            | District   |
|             |              | Ethnicity      | -              |               |            |            |
| CCAT School | 2            | 2              | 2              | 2             | 2          | 4          |