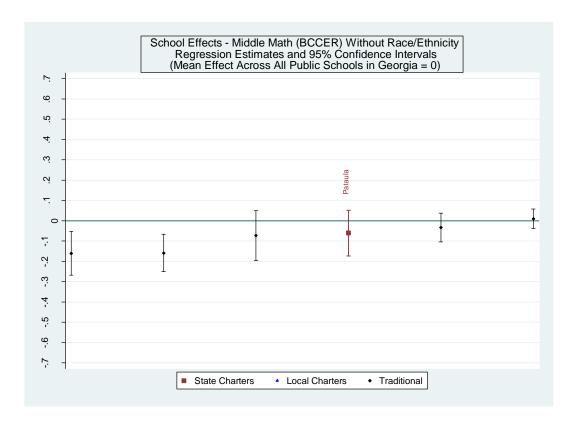

# Within-District Rankings of State Commission Charters (Middle Science) - Various Models [aps]

| School Name                         | School     | School        | School        | School | School | School | School | Number   |
|-------------------------------------|------------|---------------|---------------|--------|--------|--------|--------|----------|
|                                     | Effect All | <i>Effect</i> | <i>Effect</i> | Mean   | Median | Mean   | Median | of       |
|                                     | Controls   | Without       | Lagged        | SGP -  | SGP -  | SGP -  | SGP -  | Schools  |
|                                     |            | Race/         | Scores        | VAM    | VAM    | Full   | Full   | in       |
|                                     |            | Ethnicity     | Only          | Sample | Sample | Sample | Sample | District |
| Atlanta Heights Charter School      | 5          | 5             | 6             | 5      | 4      | 14     | 13     | 27       |
| Heritage Preparatory Academy School | 27         | 27            | 26            | 26     | 26     | 26     | 26     | 27       |