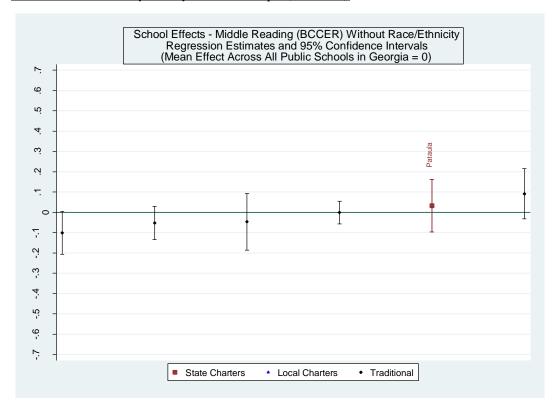

| 0.0183   | 54         | 46           | 55         |
| Ivy Preparatory Academy School        | 1       | 0-0.08  | 897            | 0.0346   | 54         | 14           | 53         |

| Sweetwater Middle School              | 0 | 0-0.0335 | 0.0159 | 55 33 | 58 |
|---------------------------------------|---|----------|--------|-------|----|
| Berkmar Middle School                 | 0 | 0-0.0262 | 0.0203 | 5636  | 66 |
| Dacula Middle School                  | 0 | 0-0.0508 | 0.0167 | 59 27 | 88 |
| Gwinnett Online Campus                | 0 | 1-0.1220 | 0.0921 | 576   | 76 |
| Gwinnett InterVention Education (GIVE | 0 | 0-0.1003 | 0.1352 | 42 11 | 2  |
| Gwinnett InterVention Education (GIVE | 0 | 0-0.2291 | 0.1123 | 39 1  | 1  |

#### Baker Calhoun, Clay, Early and Randolph (BCCER)











#### Estimated School Effects - All Controls, Mean SGPs and Statewide Percentile Ranks [bccer]

| School Name                  | State   | Local   | School  | School   | School     | School       | Mean SGP   |
|------------------------------|---------|---------|---------|----------|------------|--------------|------------|
|                              | Charter | Charter | Effect  | Effect   | Mean       | Effect State | State Rank |
|                              |         |         |         | Standard | Student    | Rank         | Percentile |
|                              |         |         |         | Error    | Growth     | Percentile   |            |
|                              |         |         |         |          | Percentile |              |            |
| Cl