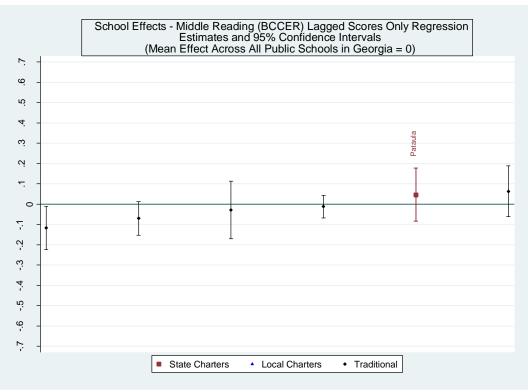

| 0.0183   | 54         | 46           | 55         |
| Ivy Preparatory Academy School        | 1       | 0-0.08  | 897            | 0.0346   | 54         | 14           | 53         |

| Sweetwater Middle School              | 0 | 0-0.0335 | 0.0159 | 55 33 | 58 |
|---------------------------------------|---|----------|--------|-------|----|
| Berkmar Middle School                 | 0 | 0-0.0262 | 0.0203 | 5636  | 66 |
| Dacula Middle School                  | 0 | 0-0.0508 | 0.0167 | 59 27 | 88 |
| Gwinnett Online Campus                | 0 | 1-0.1220 | 0.0921 | 576   | 76 |
| Gwinnett InterVention Education (GIVE | 0 | 0-0.1003 | 0.1352 | 42 11 | 2  |
| Gwinnett InterVention Education (GIVE | 0 | 0-0.2291 | 0.1123 | 39 1  | 1  |

#### Baker Calhoun, Clay, Early and Randolph (BCCER)











#### Estimated School Effects - All Controls, Mean SGPs and Statewide Percentile Ranks [bccer]

| School Name                  | State   | Local   | School  | School   | School     | School       | Mean SGP   |
|------------------------------|---------|---------|---------|----------|------------|--------------|------------|
|                              | Charter | Charter | Effect  | Effect   | Mean       | Effect State | State Rank |
|                              |         |         |         | Standard | Student    | Rank         | Percentile |
|                              |         |         |         | Error    | Growth     | Percentile   |            |
|                              |         |         |         |          | Percentile |              |            |
| Clay