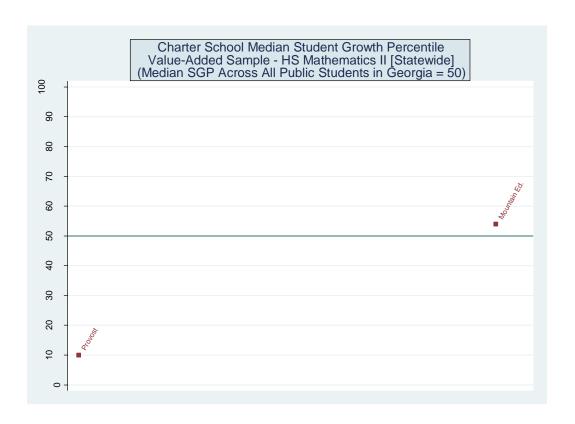

Table 2: Percentage of Students Meeting/Exceeding Proficiency Targets on EOCT by Subject

| END OF COURSE TEST               |          |                             |                            |                              |                                         |  |  |
|----------------------------------|----------|-----------------------------|----------------------------|------------------------------|-----------------------------------------|--|--|
| System Name                      | N Tested | % Did not meet the standard | % Meets<br>the<br>standard | % Exceeds<br>the<br>standard | % Met or<br>Exceeded<br>the<br>standard |  |  |
| 9 <sup>TH</sup> Grade Literature |          |                             |                            |                              |                                         |  |  |
| Mountain Education               | 56       | 5.4                         | 60.7                       | 33.9                         | 94.6                                    |  |  |
| Odyssey School                   | 1049     | 13.9                        | 44.2                       | 41.8                         | 86.1                                    |  |  |
| Provost Academy                  | 105      | 17.1                        | 53.3                       | 29.5                         | 82.9                                    |  |  |
| Georgia Connections              | 222      | 5.4                         | 48.2                       | 46.4                         | 94.6                                    |  |  |
| CCAT School                      | 23       | 4.3                         | 60.9                       | 34.8                         | 95.7                                    |  |  |
| Ivy Prep Academy                 | 34       | 8.8                         | 41.2                       | 50.0                         | 91.2                                    |  |  |
| Statewide Average                | 130254   | 14.0                        | 47.8                       | 38.2                         | 86.0                                    |  |  |
| American Literature              |          |                             |                            |                              |                                         |  |  |
| Mountain Education               | 104      | 4.8                         | 66.3                       | 28.8                         | 95.2                                    |  |  |
| Odyssey School                   | 54       | 3.7                         | 63.0                       | 33.3                         | 96.3                                    |  |  |
| Provost Academy                  | 93       | 10.8                        | 55.9                       | 33.3                         | 89.2                                    |  |  |
| Georgia Connections              | 88       | 3.4                         | 60.2                       | 36.4                         | 96.6                                    |  |  |
| CCAT School                      | 22       | 13.6                        | 68.2                       | 18.2                         | 86.4                                    |  |  |
| Statewide Average                | 106441   | 9.1                         | 58.0                       | 32.9                         | 90.9                                    |  |  |
| Math II                          |          |                             |                            |                              |                                         |  |  |
| Mountain Education               | 61       | 39.3                        | 60.7                       | 0.0                          | 60.7                                    |  |  |
| Odyssey School                   | 8        |                             |                            |                              |                                         |  |  |
| Provost Academy                  | 65       | 84.6                        | 15.4                       | 0.0                          | 15.4                                    |  |  |
| CCAT School                      | 2        |                             |                            |                              |                                         |  |  |
| Ivy Prep Academy                 | 48       | 41.7                        | 56.3                       | 2.1                          | 58.3                                    |  |  |
| Statewide Average                | 100490   | 36.9                        | 53.9                       | 9.1                          | 63.1                                    |  |  |
| Biology                          |          |                             |                            |                              |                                         |  |  |
| Mountain Education               | 79       | 21.5                        | 53.2                       | 25.3                         | 78.5                                    |  |  |
| Odyssey School                   | 747      | 24.4                        | 53.0                       | 22.6                         | 75.6                                    |  |  |
| Provost Academy                  | 152      | 50.7                        | 40.8                       | 8.6                          | 49.3                                    |  |  |
| Georgia Connections              | 169      | 22.5                        | 45.0                       | 32.5                         | 77.5                                    |  |  |
| CCAT School                      | 12       | 33.3                        | 41.7                       | 25.0                         | 66.7                                    |  |  |
| Ivy Prep Academy                 | 34       | 14.7                        | 52.9                       | 32.4                         | 85.3                                    |  |  |
| Statewide Average                | 128980   | 25.7                        | 40.1                       | 34.1                         | 74.3                                    |  |  |
| US History                       |          |                             |                            |                              |                                         |  |  |
| Mountain Education               | 168      | 31.5                        | 45.2                       | 23.2                         | 68.5                                    |  |  |
| Odyssey School                   | 432      | 50.0                        | 25.9                       | 24.1                         | 50.0                                    |  |  |
| Provost Academy                  | 128      | 57.0                        | 35.9                       | 7.0                          | 43.0                                    |  |  |
| Georgia Connections              | 110      | 37.3                        | 41.8                       | 20.9                         | 62.7                                    |  |  |
| CCAT School                      | 13       | 23.1                        | 53.8                       | 23.1                         | 76.9                                    |  |  |