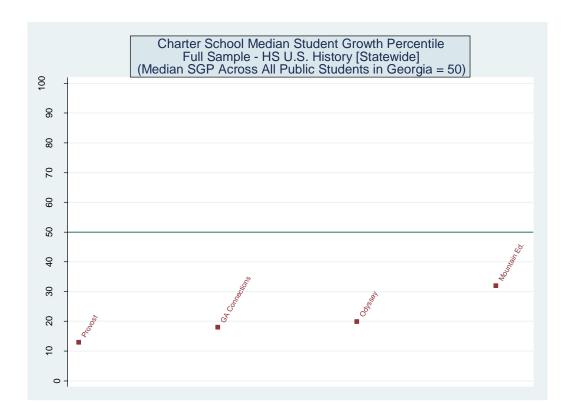

|                 | <b>Ethnicity</b> | Only            | Percentile   | Percentile     |
| Georgia Connections Academy      | 76              | 76               | 74              | 69           | 51             |
| Ivy Preparatory Academy School   | 64              | 60               | 54              | 57           | 60             |
| Mountain Education Center School | 57              | 63               | 47              | 34           | 48             |
| Odyssey School                   | 9               | 11               | 9               | 49           | 46             |
| Provost Academy Georgia          | 4               | 3                | 2               | 6            | 4              |

### Schools Serving Grades 9 through 12 - U.S. History











| School Name                      | School Effect | School Effect  | School Mean    | School Effect | Mean SGP   |
|----------------------------------|---------------|----------------|----------------|---------------|------------|
|                                  |               | Standard Error | Student Growth | State Rank    | State Rank |
|                                  |               |                | Percentile     | Percentile    | Percentile |
| Mountain Education Center School | -0.0203       | 0.0570         | 39             | 49            | 22         |
| Georgia Connections Academy      | -0.3855       | 0.0839         | 29             | 6             | 7          |
| Odyssey School                   | -0.3997       | 0.0361         | 29             | 5             |