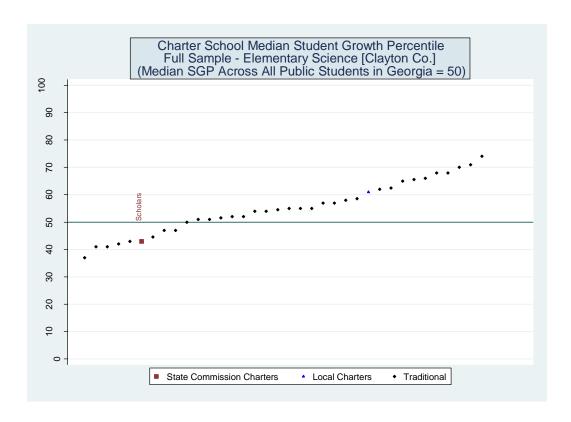

---|------------|--|--|--|
| School Name                                  | School Effect Sch | nool Effect S | chool Effect | School Mean | School      | Number of  |  |  |  |
|                                              | All Controls      | Without       | Lagged       | SGP         | Median SGP  | Schools in |  |  |  |
|                                              | Race/ Scores Only |               |              |             |             |            |  |  |  |
|                                              |                   | Ethnicity     |              |             |             |            |  |  |  |
| Cherokee Charter Academy                     | 4                 | 5             | 4            | 13          | 16          | 26         |  |  |  |

#### Clayton











#### Estimated School Effects - All Controls, Mean SGPs and Statewide Percentile Ranks [clayton]

| Estimated School Effects - All Controls, Mea |         |         |         | - •           | -          | G 1 1      | 14 665     |
|----------------------------------------------|---------|---------|---------|---------------|------------|------------|------------|
| School Name                                  | State   | Local   | School  | School        | School     | School     | Mean SGP   |
|                                              | Charter | Charter | Effect  | Effect        | Mean       | 33         | State Rank |
|                                              |         |         |         | Standard<br>- | Student    | Rank       | Percentile |
|