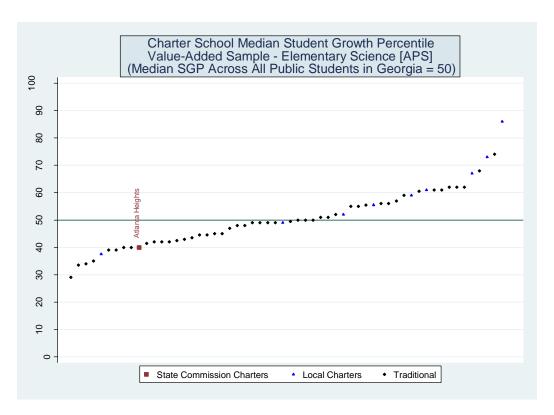

---|--------|--------|--------|----------|
| School Name            |    | School     | School    | School | School | School | School | School | Number   |
|                        |    | Effect All | Effect    | Effect | Mean   | Median | Mean   | Median | of       |
|                        |    | Controls   | Without   | Lagged | SGP -  | SGP -  | SGP -  | SGP -  | Schools  |
|                        |    |            | Race/     | Scores | VAM    | VAM    | Full   | Full   | in       |
|                        |    |            | Ethnicity | Only   | Sample | Sample | Sample | Sample | District |
| Pataula Charter Acader | ny | 3          | 3         | 3      | 4      | 3      | 3      | 3      | 6        |

## **Schools Serving Grades 4 and 5 - Science**

#### **APS District**











| Estimated School Effects - All Controls, Mean SGPs and Statewide Percentile Ranks [aps] |         |         |        |                     |            |              |            |  |  |  |
|-----------------------------------------------------------------------------------------|---------|---------|--------|---------------------|------------|--------------|------------|--|--|--|
| School Name                                                                             | State   | Local   | School | $\overline{School}$ | School     | School       | Mean SGP   |  |  |  |
|                                                                                         | Charter | Charter | Effect | Effect              | Mean       | Effect State | State Rank |  |  |  |
|