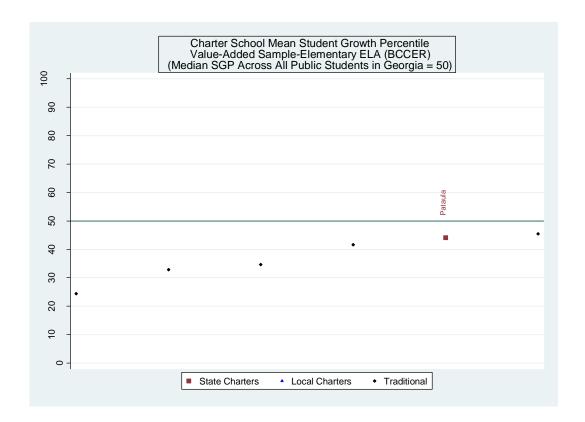

Elementary ELA Value-Added Model Estimates, Lagged Scores Only

| Didinoman's DDIT varac ite | idea intoder Estimates, Edgged S |
|----------------------------|----------------------------------|
| Lagged Math Score          | 0.1329**                         |
|                            | (0.0025)                         |
|                            |                                  |
| Lagged ELA Score           | 0.3058**                         |
|                            | (0.0027)                         |
|                            |                                  |
| Lagged Reading Score       | 0.2532**                         |
|                            | (0.0025)                         |
|                            |                                  |
| Lagged Science Score       | 0.1133**                         |
|                            | (0.0029)                         |
|                            |                                  |
| Lagged Soc. Stud. Score    | 0.0968**                         |
|                            | (0.0030)                         |
|                            |                                  |
| Constant                   | -0.0124**                        |
|                            | (0.0001)                         |
| Observations               | 225494                           |