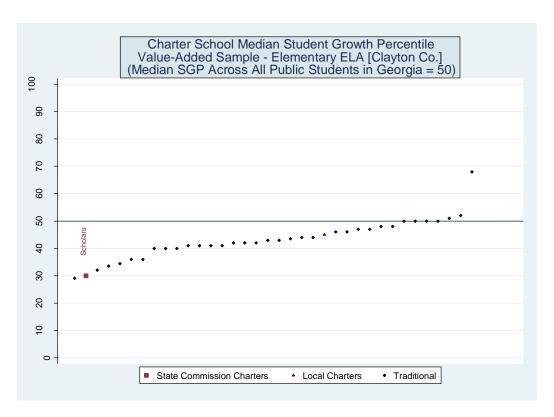

------|------------------|-----------------|------------------|----------|------------|------------|
| School Name                           | School Effect Sc | chool Effect Sc | hool Effect Scho | ool Mean | School     | Number of  |
|                                       | All Controls     | Without         | Lagged           | SGP      | Median SGP | Schools in |
|                                       |                  | Race/ S         | cores Only       |          |            | District   |
|                                       |                  | Ethnicity       |                  |          |            |            |
| Cherokee Charter Academy              | 10               | 10              | 11               | 11       | 13         | 26         |

### **Clayton**











# Estimated School Effects - All Controls, Mean SGPs and Statewide Percentile Ranks [clayton]

| School Name                           | State   | Local   | School  | School   | School     | School       | Mean SGP   |
|---------------------------------------|---------|---------|---------|----------|------------|--------------|------------|
|                                       | Charter | Charter | Effect  | Effect   | Mean       | Effect State | State Rank |
|                                       |         |         |         | Standard | Student    | Rank         | Percentile |
|                                       |         |         |         | Error    | Growth     | Percentile   |            |
|                                       |         |         |         |