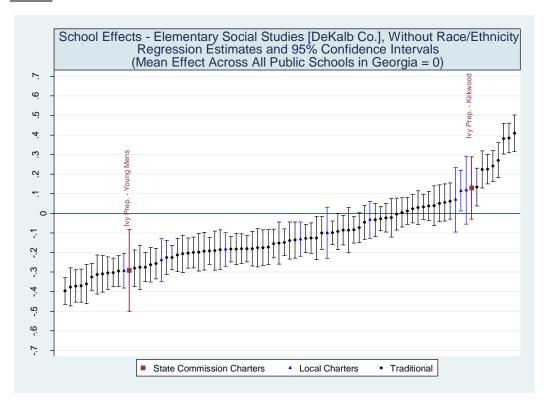

Estimated School Effects - Lagged Scores Only, Mean SGPs and Statewide Percentile Ranks [clayton]

| School Name                           | ny, Mean S<br>State | Gr <b>s</b> and Sta<br>Local | School  | School   | School     | School       | Mean SGP   |
|---------------------------------------|---------------------|------------------------------|---------|----------|------------|--------------|------------|
| School Hume                           | Charter             | Charter                      | Effect  | Effect   | Mean       | Effect State | State Rank |
|                                       | Citelite:           | Citeti ici                   | 255001  | Standard | Student    | Rank         | Percentile |
|                                       |                     |                              |         | Error    | Growth     | Percentile   | 1 0.00     |
|                                       |                     |                              |         | 2        | Percentile | 1 0.00       |            |
| Tara Elementary School                | 0                   | 0                            | 0.3213  | 0.0418   | 68         | 95           | 98         |
| Lake City Elementary School           | 0                   | 0                            | 0.1137  | 0.0455   | 62         | 74           | 93         |
| Mount Zion Elementary School          | 0                   | 0                            | 0.0842  | 0.0301   | 54         | 69           | 68         |
| Thurgood Marshall Elementary School   | 0                   | 0                            | 0.0733  | 0.0350   | 58         | 67           | 84         |
| Oliver Elementary School              | 0                   | 0                            | 0.0476  | 0.0402   | 53         | 62           | 67         |
| Roberta T. Smith Elementary School    | 0                   | 0                            | 0.0132  | 0.0315   | 54         | 54           | 70         |
| James Jackson Elementary School       | 0                   | 0                            | -0.0093 | 0.0325   | 44         | 49           | 28         |
| Pointe South Elementary School        | 0                   | 0                            | -0.0139 | 0.0407   | 49         | 47           | 49         |
| Brown Elementary School               | 0                   | 0                            | -0.0260 | 0.0366   | 52         | 46           | 59         |
| Kemp Elem School                      | 0                   | 0                            | -0.0360 | 0.0277   | 53         | 43           | 65         |
| William M. McGarrah Elementary School | 0                   | 0                            | -0.0491 | 0.0439   | 48         | 40           | 44         |
| Anderson Elementary School            | 0                   | 0                            | -0.0514 | 0.0476   | 48         | 40           | 44         |
| River's Edge Elementary School        | 0                   | 0                            | -0.0616 | 0.0397   | 46         | 38           | 36         |
| Harper Elementary School              | 0                   | 0                            | -0.0625 | 0.0356   | 48         | 38           | 42         |
| Arnold Elementary School              | 0                   | 0                            | -0.1018 | 0.0421   | 39         | 30           | 12         |
| East Clayton Elementary School        | 0                   | 0                            | -0.1028 | 0.0402   | 47         | 30           | 41         |
| Swint Elementary School               | 0                   | 0                            | -0.1159 | 0.0412   | 50         | 28           | 50         |
| Church Street Elementary School       | 0                   | 0                            | -0.1212 | 0.0352   | 45         | 27           | 32         |
| Lee Street Elementary School          | 0                   | 0                            | -0.1272 | 0.0442   | 46         | 26           | 36         |
| Suder Elementary School               | 0                   | 0                            | -0.1297 | 0.0371   | 44         | 25           | 28         |
| Callaway Elementary School            | 0                   | 0                            | -0.1368 | 0.0385   | 42         | 24           | 23         |
| Morrow Elementary School              | 0                   | 0                            | -0.1390 | 0.0448   | 42         | 24           | 20         |
| Hawthorne Elementary School           | 0                   | 0                            | -0.1408 | 0.0326   | 47         | 23           | 38         |
| West Clayton Elementary School        | 0                   | 0                            | -0.1474 | 0.0547   | 46         | 22           | 35         |
| Huie Elementary School                | 0                   | 0                            | -0.1499 | 0.0403   | 43         | 21           | 25         |