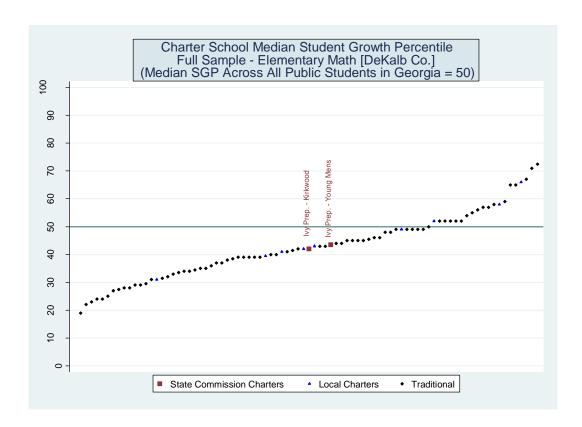

#### II. Value Added Models

A value-added model of the following form was used to estimate school effects:

$$A_{ist} = A_{it-n}\beta_1 + X_{it}\beta_2 + \delta_s + \varepsilon_{ist} \tag{1}$$

where  $A_{ist}$  represents the achievement level of student i in school s at time t,  $A_{it-n}$  is a vector of prior test scores,  $X_{it}$  is a vector of student characteristics,  $\delta_s$  is a school fixed effect, and  $\varepsilon_{ist}$  is a random error term. One can view the school fixed effect as the difference between a student's actual test score  $(A_{ist})$  and the score a student would be expected to earn based on their individual characteristics and past history of test scores  $(A_{it-n}\beta_1 + X_{it}\beta_2)$ , averaged over all students at a school. By construction, the average school has a fixed effect of zero and the performance of all other schools is measured relative to this average. Thus a positive estimated value for a school's fixed effect indicates they increase student achievement more than the average school while a negative value indicates they are less effective than the average school.

Three versions of the value-added model were estimated. The first employed all available student characteristics in the vector X. Estimates from this model are presented in the main report. The second removed indicators for student racial/ethnic categories. The third eliminated the X vector entirely and only included the vector of prior test scores. Each of the three value-added models was applied to 16 different samples representing five CRCT subjects at the elementary level, five CRCT subjects at the middle school level and six subject-specific end-of-course exams at the high school level. Estimates for the 48 model/sample combinations are provided below.