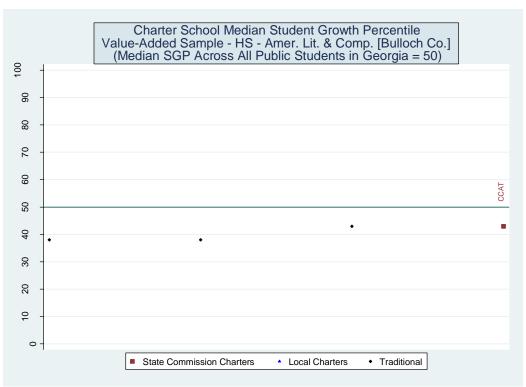

Three versions of the value-added model were estimated. The first employed all available student characteristics in the vector X. Estimates from this model are presented in the main report. The second removed indicators for student racial/ethnic categories. The third eliminated the X vector entirely and only included the vector of prior test scores. Each of the three value-added models was applied to 16 different samples representing five CRCT subjects at the elementary level, five CRCT subjects at the middle school level and six subject-specific end-of-course exams at the high school level. Estimates for the 48 model/sample combinations are provided below.