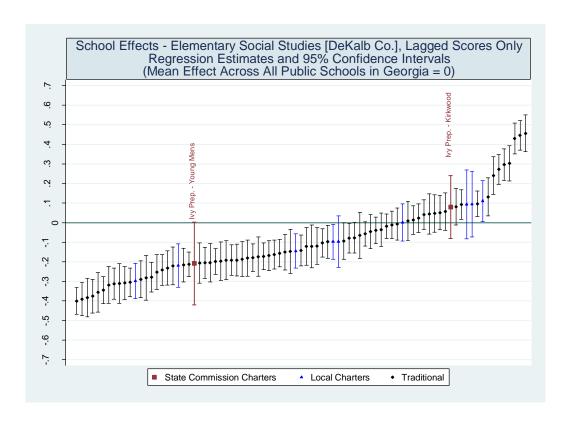

Estimated School Effects - Lagged Scores Only, Mean SGPs and Statewide Percentile Ranks [clayton]

| School Name                           | ny, Mean S<br>State | Gr <b>s</b> and Sta<br>Local | School  | School   | School     | School       | Mean SGP   |
|---------------------------------------|---------------------|------------------------------|---------|----------|------------|--------------|------------|
| School Hume                           | Charter             | Charter                      | Effect  | Effect   | Mean       | Effect State | State Rank |
|                                       | Citelite:           | Citeti ici                   | 255001  | Standard | Student    | Rank         | Percentile |
|                                       |                     |                              |         | Error    | Growth     | Percentile   | 1 0.00     |
|                                       |                     |                              |         | 2        | Percentile | 1 0.00       |            |
| Tara Elementary School                | 0                   | 0                            | 0.3213  | 0.0418   | 68         | 95           | 98         |
| Lake City Elementary School           | 0                   | 0                            | 0.1137  | 0.0455   | 62         | 74           | 93         |
| Mount Zion Elementary School          | 0                   | 0                            | 0.0842  | 0.0301   | 54         | 69           | 68         |
| Thurgood Marshall Elementary School   | 0                   | 0                            | 0.0733  | 0.0350   | 58         | 67           | 84         |
| Oliver Elementary School              | 0                   | 0                            | 0.0476  | 0.0402   | 53         | 62           | 67         |
| Roberta T. Smith Elementary School    | 0                   | 0                            | 0.0132  | 0.0315   | 54         | 54           | 70         |
| James Jackson Elementary School       | 0                   | 0                            | -0.0093 | 0.0325   | 44         | 49           | 28         |
| Pointe South Elementary School        | 0                   | 0                            | -0.0139 | 0.0407   | 49         | 47           | 49         |
| Brown Elementary School               | 0                   | 0                            | -0.0260 | 0.0366   | 52         | 46           | 59         |
| Kemp Elem School                      | 0                   | 0                            | -0.0360 | 0.0277   | 53         | 43           | 65         |
| William M. McGarrah Elementary School | 0                   | 0                            | -0.0491 | 0.0439   | 48         | 40           | 44         |
| Anderson Elementary School            | 0                   | 0                            | -0.0514 | 0.0476   | 48         | 40           | 44         |
| River's Edge Elementary School        | 0                   | 0                            | -0.0616 | 0.0397   | 46         | 38           | 36         |
| Harper Elementary School              | 0                   | 0                            | -0.0625 | 0.0356   | 48         | 38           | 42         |
| Arnold Elementary School              | 0                   | 0                            | -0.1018 | 0.0421   | 39         | 30           | 12         |
| East Clayton Elementary School        | 0                   | 0                            | -0.1028 | 0.0402   | 47         | 30           | 41         |
| Swint Elementary School               | 0                   | 0                            | -0.1159 | 0.0412   | 50         | 28           | 50         |
| Church Street Elementary School       | 0                   | 0                            | -0.1212 | 0.0352   | 45         | 27           | 32         |
| Lee Street Elementary School          | 0                   | 0                            | -0.1272 | 0.0442   | 46         | 26           | 36         |
| Suder Elementary School               | 0                   | 0                            | -0.1297 | 0.0371   | 44         | 25           | 28         |
| Callaway Elementary School            | 0                   | 0                            | -0.1368 | 0.0385   | 42         | 24           | 23         |
| Morrow Elementary School              | 0                   | 0                            | -0.1390 | 0.0448   | 42         | 24           | 20         |
| Hawthorne Elementary School           | 0                   | 0                            | -0.1408 | 0.0326   | 47         | 23           | 38         |
| West Clayton Elementary School        | 0                   | 0                            | -0.1474 | 0.0547   | 46         | 22           | 35         |
| Huie Elementary School                | 0                   | 0                            | -0.1499 | 0.0403   | 43         | 21           | 25         |