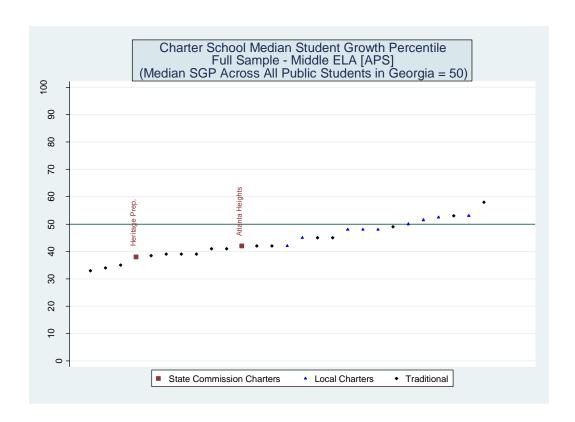

## **Table of Contents**

| I. Proficiency Levels                                                                                                                              | 1   |
|----------------------------------------------------------------------------------------------------------------------------------------------------|-----|
| II. Value Added Models                                                                                                                             | 12  |
| III. School Effect Estimates Based on Alternative Value-Added Models and School-Level Growth Percentiles Based on Alternative Measures and Samples |     |
| A. State Charter School Effects Statewide Comparisons                                                                                              | 127 |
| B. State Charter School Effects District Comparison                                                                                                | 206 |
| Schools Serving Grades 4 and 5 – ELA                                                                                                               | 269 |
| Schools Serving Grades 4 and 5 – Math                                                                                                              | 332 |
| Schools Serving Grades 4 and 5 – Science                                                                                                           | 395 |
| Schools Serving Grades 4 and 5 – Social Studies                                                                                                    | 459 |
| Schools Serving Grades 6, 7 and 8 – Reading                                                                                                        | 523 |
| Schools Serving Grades 6, 7 and 8 – ELA                                                                                                            | 581 |
| Schools Serving Grades 6, 7 and 8 – Math                                                                                                           | 643 |
| Schools Serving Grades 6, 7 and 8 – Science                                                                                                        | 708 |
| Schools Serving Grades 6, 7 and 8 – Social Studies                                                                                                 | 774 |
| Schools Serving Grades 9 through 12 – 9th Grade Literature                                                                                         | 838 |