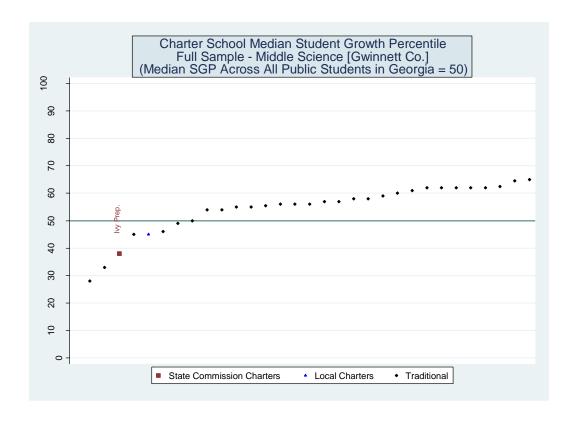

Three versions of the value-added model were estimated. The first employed all available student characteristics in the vector X. Estimates from this model are presented in the main report. The second removed indicators for student racial/ethnic categories. The third eliminated the X vector entirely and only included the vector of prior test scores. Each of the three value-added models was applied to 16 different samples representing five CRCT subjects at the elementary level, five CRCT subjects at the middle school level and six subject-specific end-of-course exams at the high school level. Estimates for the 48 model/sample combinations are provided below.