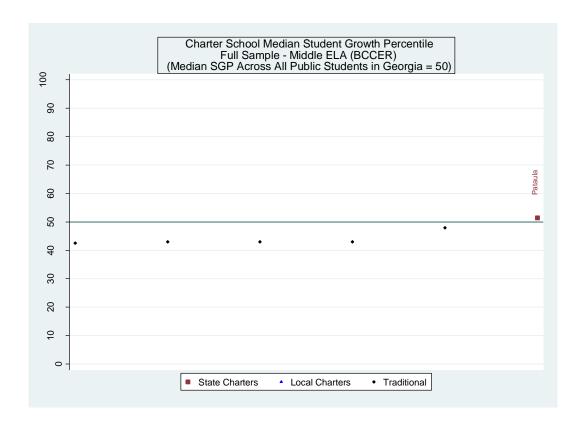

Three versions of the value-added model were estimated. The first employed all available student characteristics in the vector X. Estimates from this model are presented in the main report. The second removed indicators for student racial/ethnic categories. The third eliminated the X vector entirely and only included the vector of prior test scores. Each of the three value-added models was applied to 16 different samples representing five CRCT subjects at the elementary level, five CRCT subjects at the middle school level and six subject-specific end-of-course exams at the high school level. Estimates for the 48 model/sample combinations are provided below.