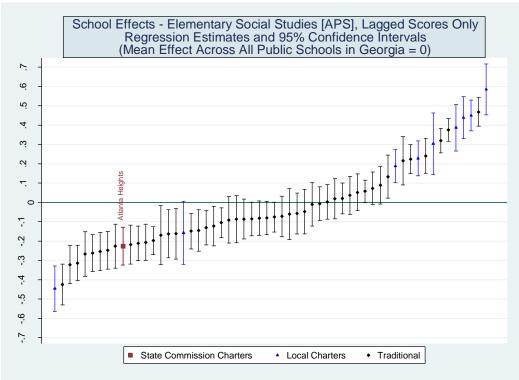

---|-------------------|------------------------------------------------|--------|-------|------------|------------|--|--|--|
|                         | All Controls      | Without                                        | Lagged | SGP 1 | Median SGP | Schools in |  |  |  |
|                         | Race/ Scores Only |                                                |        |       |            |            |  |  |  |
|                         | Ethnicity         |                                                |        |       |            |            |  |  |  |
| Pataula Charter Academy | 5                 | 5                                              | 5      | 5     | 5          | 6          |  |  |  |

## Schools Serving Grades 4 and 5 - Social Studies

#### **APS District**











| Estimated School Effects - All Controls, Mean SGPs and Statewide Percentile Ranks [aps] |         |         |         |          |            |              |            |  |  |  |
|-----------------------------------------------------------------------------------------|---------|---------|---------|----------|------------|--------------|------------|--|--|--|
| School Name                                                                             | State   | Local   | School  | School   | School     | School       | Mean SGP   |  |  |  |
|                                                                                         | Charter | Charter | Effect  | Effect   | Mean       | Effect State | State Rank |  |  |  |
|