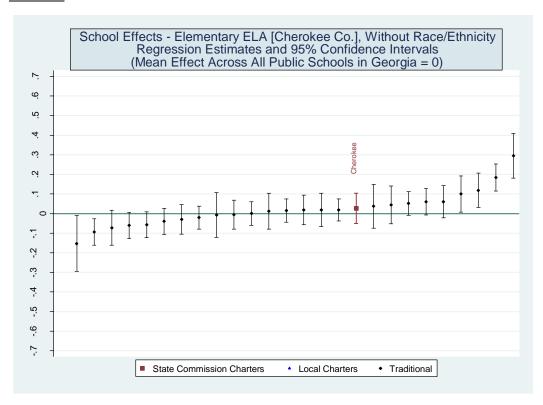

## Elementary ELA Value-Added Model Estimates, without Race/Ethnicity

| Lagged Math Score             | 0.1162**  |
|-------------------------------|-----------|
|                               | (0.0026)  |
|                               |           |
| Lagged ELA Score              | 0.2640**  |
|                               | (0.0027)  |
| Lagged Reading Score          | 0.2210**  |
| Lagged Reading Secre          | (0.0026)  |
|                               | (0.0020)  |
| Lagged Science Score          | 0.1275**  |
|                               | (0.0029)  |
| Lagged Coo Ctud Coors         | 0.1006**  |
| Lagged Soc. Stud. Score       | 0.1006**  |
|                               | (0.0029)  |
| Grade 5                       | 0.0057    |
|                               | (0.0053)  |
|                               |           |
| Female                        | 0.1692**  |
|                               | (0.0027)  |
| Foreign Born                  | 0.0365**  |
| i oreign Born                 | (0.0083)  |
|                               | (0.0003)  |
| ESOL Enrolled                 | -0.0861** |
|                               | (0.0079)  |
|                               |           |
| Free/Reduced Lunch            | -0.0409** |
|                               | (0.0032)  |
| Gifted                        | 0.1883**  |
| Girca                         | (0.0049)  |
|                               | (0.00.2)  |
| Prim. Lang. Not English       | 0.0480**  |
|                               | (0.0068)  |
| Outle and the Insurations and | 0.0105    |
| Orthopedic Impairment         | -0.0185   |
|                               | (0.0748)  |
| Speech-Language Imp.          | -0.0468** |
|                               | (0.0079)  |
|                               |           |
| Deaf                          | -0.0046   |
|                               | (0.0426)  |
|                               |           |