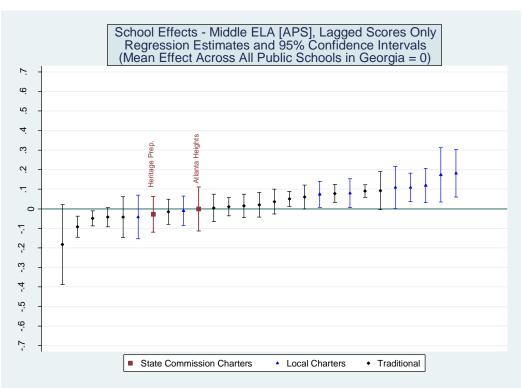

Three versions of the value-added model were estimated. The first employed all available student characteristics in the vector X. Estimates from this model are presented in the main report. The second removed indicators for student racial/ethnic categories. The third eliminated the X vector entirely and only included the vector of prior test scores. Each of the three value-added models was applied to 16 different samples representing five CRCT subjects at the elementary level, five CRCT subjects at the middle school level and six subject-specific end-of-course exams at the high school level. Estimates for the 48 model/sample combinations are provided below.