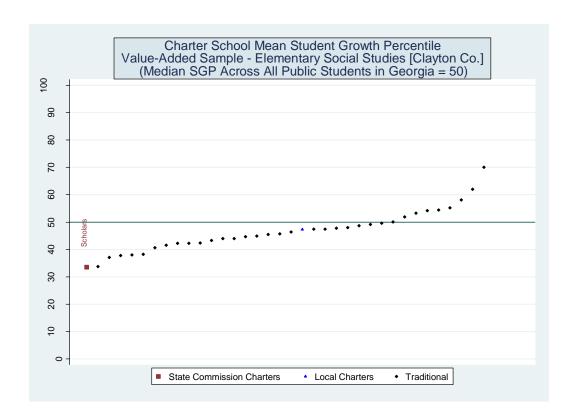

Estimated School Effects - Lagged Scores Only, Mean SGPs and Statewide Percentile Ranks [clayton]

| School Name                           | ny, Mean S<br>State | Gr <b>s</b> and Sta<br>Local | School  | School   | School     | School       | Mean SGP   |
|---------------------------------------|---------------------|------------------------------|---------|----------|------------|--------------|------------|
| School Hume                           | Charter             | Charter                      | Effect  | Effect   | Mean       | Effect State | State Rank |
|                                       | Citelite:           | Citeti ici                   | 255001  | Standard | Student    | Rank         | Percentile |
|                                       |                     |                              |         | Error    | Growth     | Percentile   | 1 0.00     |
|                                       |                     |                              |         | 2        | Percentile | 1 0.00       |            |
| Tara Elementary School                | 0                   | 0                            | 0.3213  | 0.0418   | 68         | 95           | 98         |
| Lake City Elementary School           | 0                   | 0                            | 0.1137  | 0.0455   | 62         | 74           | 93         |
| Mount Zion Elementary School          | 0                   | 0                            | 0.0842  | 0.0301   | 54         | 69           | 68         |
| Thurgood Marshall Elementary School   | 0                   | 0                            | 0.0733  | 0.0350   | 58         | 67           | 84         |
| Oliver Elementary School              | 0                   | 0                            | 0.0476  | 0.0402   | 53         | 62           | 67         |
| Roberta T. Smith Elementary School    | 0                   | 0                            | 0.0132  | 0.0315   | 54         | 54           | 70         |
| James Jackson Elementary School       | 0                   | 0                            | -0.0093 | 0.0325   | 44         | 49           | 28         |
| Pointe South Elementary School        | 0                   | 0                            | -0.0139 | 0.0407   | 49         | 47           | 49         |
| Brown Elementary School               | 0                   | 0                            | -0.0260 | 0.0366   | 52         | 46           | 59         |
| Kemp Elem School                      | 0                   | 0                            | -0.0360 | 0.0277   | 53         | 43           | 65         |
| William M. McGarrah Elementary School | 0                   | 0                            | -0.0491 | 0.0439   | 48         | 40           | 44         |
| Anderson Elementary School            | 0                   | 0                            | -0.0514 | 0.0476   | 48         | 40           | 44         |
| River's Edge Elementary School        | 0                   | 0                            | -0.0616 | 0.0397   | 46         | 38           | 36         |
| Harper Elementary School              | 0                   | 0                            | -0.0625 | 0.0356   | 48         | 38           | 42         |
| Arnold Elementary School              | 0                   | 0                            | -0.1018 | 0.0421   | 39         | 30           | 12         |
| East Clayton Elementary School        | 0                   | 0                            | -0.1028 | 0.0402   | 47         | 30           | 41         |
| Swint Elementary School               | 0                   | 0                            | -0.1159 | 0.0412   | 50         | 28           | 50         |
| Church Street Elementary School       | 0                   | 0                            | -0.1212 | 0.0352   | 45         | 27           | 32         |
| Lee Street Elementary School          | 0                   | 0                            | -0.1272 | 0.0442   | 46         | 26           | 36         |
| Suder Elementary School               | 0                   | 0                            | -0.1297 | 0.0371   | 44         | 25           | 28         |
| Callaway Elementary School            | 0                   | 0                            | -0.1368 | 0.0385   | 42         | 24           | 23         |
| Morrow Elementary School              | 0                   | 0                            | -0.1390 | 0.0448   | 42         | 24           | 20         |
| Hawthorne Elementary School           | 0                   | 0                            | -0.1408 | 0.0326   | 47         | 23           | 38         |
| West Clayton Elementary School        | 0                   | 0                            | -0.1474 | 0.0547   | 46         | 22           | 35         |
| Huie Elementary School                | 0                   | 0                            | -0.1499 | 0.0403   | 43         | 21           | 25         |