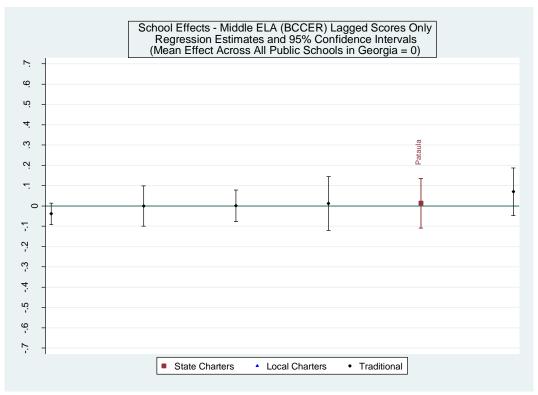

-----------------|------------------|----------------|------------------|----------|------------|------------|
| School Name                    | School Effect Sc | hool Effect Sc | hool Effect Scho | ool Mean | School     | Number of  |
|                                | All Controls     | Without        | Lagged           | SGP      | Median SGP | Schools in |
|                                |                  | Race/ S        | cores Only       |          |            | District   |
|                                |                  | Ethnicity      |                  |          |            |            |
| Ivy Preparatory Academy School | 9                | 7              | 3                | 7        | 9          | 31         |

# Baker Calhoun, Clay, Early and Randolph (BCCER)











# Estimated School Effects - All Controls, Mean SGPs and Statewide Percentile Ranks [bccer]

| School Name                  | State   | Local   | School  | School   | School     | School       | Mean SGP   |
|------------------------------|---------|---------|---------|----------|------------|--------------|------------|
|                              | Charter | Charter | Effect  | Effect   | Mean       | Effect State | State Rank |
|                              |         |         |         | Standard | Student    | Rank         | Percentile |
|                              |         |         |         | Error    | Growth     | Percentile   |            |
|                              |         |         |         |          | Percentile |              |            |
| Clay Co