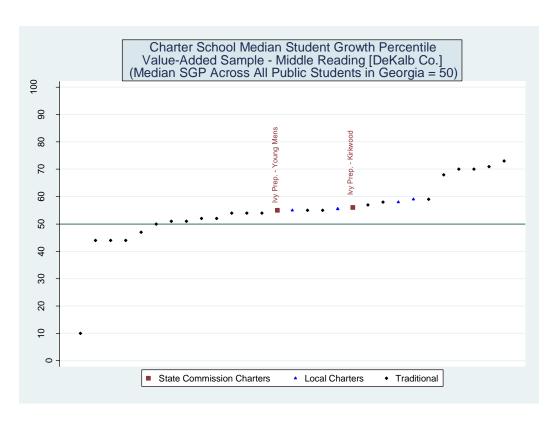

| 68           | 72         |
| Mill Creek Middle School              | 0       | 0.00    | .99    | 0.0188   | 56         | 61           | 69         |
| Rusk Middle School                    | 0       | 0.00    | .72    | 0.0218   | 55         | 60           | 62         |
| Creekland Middle School               | 0       | 0.00    | 228    | 0.0169   | 55         | 64           | 60         |
| Cherokee Charter Academy              | 1       | 0.0-0   | 552    | 0.0383   | 54         | 26           | 51         |
| J. Knox Elementary                    | 0       | 0.0-0   | 171    | 0.0594   | 57         | 43           | 78         |
| Ball Ground Elementary School         | 0       | 0.0-0   | 805    | 0.0761   | 49         | 16           | 13         |

### <u>DeKalb</u>











# Estimated School Effects - All Controls, Mean SGPs and Statewide Percentile Ranks [dekalb]

| School Name                           | State   | Local   | School  | School   | School     | School       | Mean SGP   |
|---------------------------------------|---------|---------|---------|----------|------------|--------------|------------|
|                                       | Charter | Charter | Effect  | Effect   | Mean       | Effect State | State Rank |
|                                       |         |         |         | Standard | Student    | Rank         | Percentile |
|                                       |         |         |         | Error    | Growth     | Percentile   |            |
|                                       |         |         |         |          |