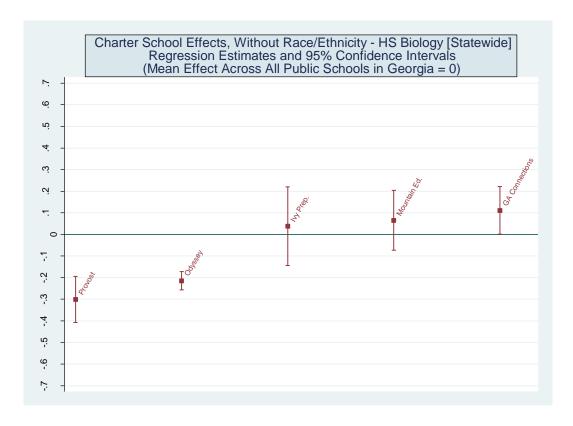

Table 2: Percentage of Students Meeting/Exceeding Proficiency Targets on EOCT by Subject

| END OF COURSE TEST               |          |                             |                            |                              |                                         |  |  |
|----------------------------------|----------|-----------------------------|----------------------------|------------------------------|-----------------------------------------|--|--|
| System Name                      | N Tested | % Did not meet the standard | % Meets<br>the<br>standard | % Exceeds<br>the<br>standard | % Met or<br>Exceeded<br>the<br>standard |  |  |
| 9 <sup>TH</sup> Grade Literature |          |                             |                            |                              |                                         |  |  |
| Mountain Education               | 56       | 5.4                         | 60.7                       | 33.9                         | 94.6                                    |  |  |
| Odyssey School                   | 1049     | 13.9                        | 44.2                       | 41.8                         | 86.1                                    |  |  |
| Provost Academy                  | 105      | 17.1                        | 53.3                       | 29.5                         | 82.9                                    |  |  |
| Georgia Connections              | 222      | 5.4                         | 48.2                       | 46.4                         | 94.6                                    |  |  |
| CCAT School                      | 23       | 4.3                         | 60.9                       | 34.8                         | 95.7                                    |  |  |
| Ivy Prep Academy                 | 34       | 8.8                         | 41.2                       | 50.0                         | 91.2                                    |  |  |
| Statewide Average                | 130254   | 14.0                        | 47.8                       | 38.2                         | 86.0                                    |  |  |
| American Literature              |          |                             |                            |                              |                                         |  |  |
| Mountain Education               | 104      | 4.8                         | 66.3                       | 28.8                         | 95.2                                    |  |  |
| Odyssey School                   | 54       | 3.7                         | 63.0                       | 33.3                         | 96.3                                    |  |  |
| Provost Academy                  | 93       | 10.8                        | 55.9                       | 33.3                         | 89.2                                    |  |  |
| Georgia Connections              | 88       | 3.4                         | 60.2                       | 36.4                         | 96.6                                    |  |  |
| CCAT School                      | 22       | 13.6                        | 68.2                       | 18.2                         | 86.4                                    |  |  |
| Statewide Average                | 106441   | 9.1                         | 58.0                       | 32.9                         | 90.9                                    |  |  |
| Math II                          |          |                             |                            |                              |                                         |  |  |
| Mountain Education               | 61       | 39.3                        | 60.7                       | 0.0                          | 60.7                                    |  |  |
| Odyssey School                   | 8        |                             |                            |                              |                                         |  |  |
| Provost Academy                  | 65       | 84.6                        | 15.4                       | 0.0                          | 15.4                                    |  |  |
| CCAT School                      | 2        |                             |                            |                              |                                         |  |  |
| Ivy Prep Academy                 | 48       | 41.7                        | 56.3                       | 2.1                          | 58.3                                    |  |  |
| Statewide Average                | 100490   | 36.9                        | 53.9                       | 9.1                          | 63.1                                    |  |  |
| Biology                          |          |                             |                            |                              |                                         |  |  |
| Mountain Education               | 79       | 21.5                        | 53.2                       | 25.3                         | 78.5                                    |  |  |
| Odyssey School                   | 747      | 24.4                        | 53.0                       | 22.6                         | 75.6                                    |  |  |
| Provost Academy                  | 152      | 50.7                        | 40.8                       | 8.6                          | 49.3                                    |  |  |
| Georgia Connections              | 169      | 22.5                        | 45.0                       | 32.5                         | 77.5                                    |  |  |
| CCAT School                      | 12       | 33.3                        | 41.7                       | 25.0                         | 66.7                                    |  |  |
| Ivy Prep Academy                 | 34       | 14.7                        | 52.9                       | 32.4                         | 85.3                                    |  |  |
| Statewide Average                | 128980   | 25.7                        | 40.1                       | 34.1                         | 74.3                                    |  |  |
| US History                       |          |                             |                            |                              |                                         |  |  |
| Mountain Education               | 168      | 31.5                        | 45.2                       | 23.2                         | 68.5                                    |  |  |
| Odyssey School                   | 432      | 50.0                        | 25.9                       | 24.1                         | 50.0                                    |  |  |
| Provost Academy                  | 128      | 57.0                        | 35.9                       | 7.0                          | 43.0                                    |  |  |
| Georgia Connections              | 110      | 37.3                        | 41.8                       | 20.9                         | 62.7                                    |  |  |
| CCAT School                      | 13       | 23.1                        | 53.8                       | 23.1                         | 76.9                                    |  |  |