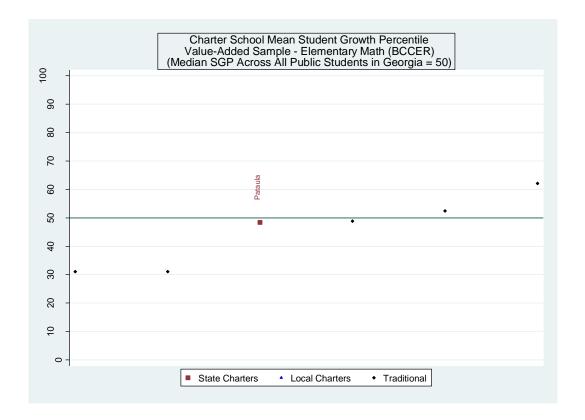

Three versions of the value-added model were estimated. The first employed all available student characteristics in the vector X. Estimates from this model are presented in the main report. The second removed indicators for student racial/ethnic categories. The third eliminated the X vector entirely and only included the vector of prior test scores. Each of the three value-added models was applied to 16 different samples representing five CRCT subjects at the elementary level, five CRCT subjects at the middle school level and six subject-specific end-of-course exams at the high school level. Estimates for the 48 model/sample combinations are provided below.