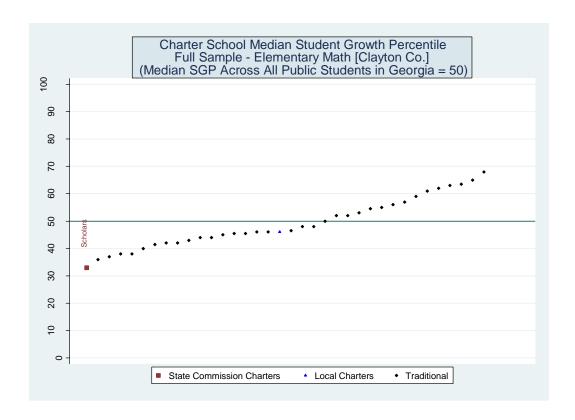

· · · · · · · · · | (                |           |        | ,   |            |            |
|---------------------------------------|------------------|-----------|--------|-----|------------|------------|
| School Name                           | School Effect Sc | Number of |        |     |            |            |
|                                       | All Controls     | Without   | Lagged | SGP | Median SGP | Schools in |
|                                       |                  | District  |        |     |            |            |
|                                       |                  | Ethnicity |        |     |            |            |
| Cherokee Charter Academy              | 20               | 20        | 21     | 18  | 17         | 26         |

#### Clayton











## Estimated School Effects - All Controls, Mean SGPs and Statewide Percentile Ranks [clayton]

| School Name                           | in SGI's and<br>State | Local   | School  | School   | School     | School       | Mean SGP   |
|---------------------------------------|-----------------------|---------|---------|----------|------------|--------------|------------|
|                                       | Charter               | Charter | Effect  | Effect   | Mean       | Effect State | State Rank |
|                                       |                       |         |         | Standard | Student    | Rank         | Percentile |
|                                       |                       |         |         | Error    | Growth     | Percentile   |            |
|