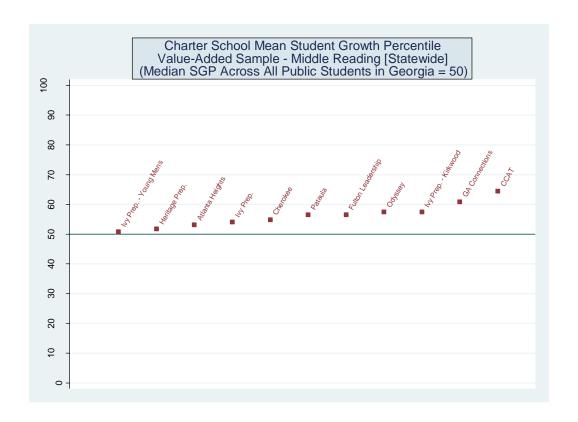

| 71              | 72               | 77              | 78           | 66             |
| Georgia Connections Academy            | 30              | 31               | 32              | 41           | 48             |
| Odyssey School                         | 14              | 15               | 13              | 23           | 25             |
| Atlanta Heights Charter School         | 10              | 9                | 8               | 14           | 17             |
| Scholars Academy Charter School        | 8               | 8                | 7               | 4            | 3              |
| Ivy Preparatory Young Men's Leadership | 5               | 5                | 11              | 11           | 8              |

## Schools Serving Grades 6, 7 and 8 – Reading











| School Name                            | School Effect | School Effect  | School Mean    | School Effect | Mean SGP   |
|----------------------------------------|---------------|----------------|----------------|---------------|------------|
|                                        |               | Standard Error | Student Growth | State Rank    | State Rank |
|                                        |               |                | Percentile     | Percentile    | Percentile |
| CCAT School                            | 0.3909        | 0.0807         | 62             | 99            | 97         |
| Georgia Connections Academy            | 0.2539        | 0.0347         | 58             | 98            | 87         |
| Odyssey School                         | 0.1746        | 0.0