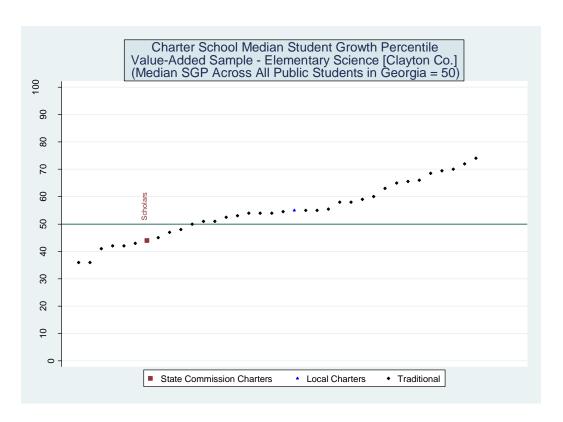

-----|------------|--|--|--|
| School Name                                  | School Effect Sch | nool Effect S | chool Effect | School Mean | School      | Number of  |  |  |  |
|                                              | All Controls      | Without       | Lagged       | SGP         | Median SGP  | Schools in |  |  |  |
|                                              | Race/ Scores Only |               |              |             |             |            |  |  |  |
|                                              |                   | Ethnicity     |              |             |             |            |  |  |  |
| Cherokee Charter Academy                     | 4                 | 5             | 4            | 13          | 16          | 26         |  |  |  |

#### Clayton











#### Estimated School Effects - All Controls, Mean SGPs and Statewide Percentile Ranks [clayton]

| Estimated School Effects - All Controls, Mea |         |         |         | - •           | -          | G 1 1      | 14 665     |
|----------------------------------------------|---------|---------|---------|---------------|------------|------------|------------|
| School Name                                  | State   | Local   | School  | School        | School     | School     | Mean SGP   |
|                                              | Charter | Charter | Effect  | Effect        | Mean       | 33         | State Rank |
|                                              |         |         |         | Standard<br>- | Student    | Rank       | Percentile |
|