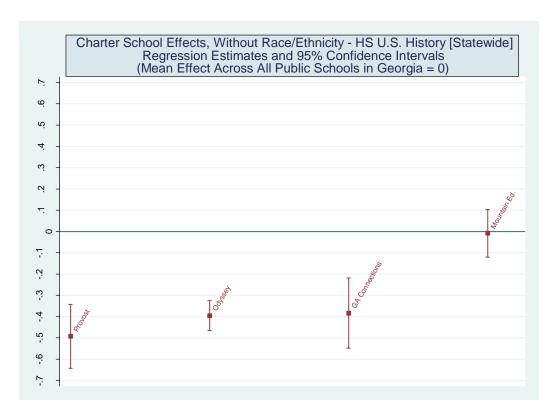

Table 2: Percentage of Students Meeting/Exceeding Proficiency Targets on EOCT by Subject

| END OF COURSE TEST               |          |                             |                            |                              |                                         |  |  |
|----------------------------------|----------|-----------------------------|----------------------------|------------------------------|-----------------------------------------|--|--|
| System Name                      | N Tested | % Did not meet the standard | % Meets<br>the<br>standard | % Exceeds<br>the<br>standard | % Met or<br>Exceeded<br>the<br>standard |  |  |
| 9 <sup>TH</sup> Grade Literature |          |                             |                            |                              |                                         |  |  |
| Mountain Education               | 56       | 5.4                         | 60.7                       | 33.9                         | 94.6                                    |  |  |
| Odyssey School                   | 1049     | 13.9                        | 44.2                       | 41.8                         | 86.1                                    |  |  |
| Provost Academy                  | 105      | 17.1                        | 53.3                       | 29.5                         | 82.9                                    |  |  |
| Georgia Connections              | 222      | 5.4                         | 48.2                       | 46.4                         | 94.6                                    |  |  |
| CCAT School                      | 23       | 4.3                         | 60.9                       | 34.8                         | 95.7                                    |  |  |
| Ivy Prep Academy                 | 34       | 8.8                         | 41.2                       | 50.0                         | 91.2                                    |  |  |
| Statewide Average                | 130254   | 14.0                        | 47.8                       | 38.2                         | 86.0                                    |  |  |
| American Literature              |          |                             |                            |                              |                                         |  |  |
| Mountain Education               | 104      | 4.8                         | 66.3                       | 28.8                         | 95.2                                    |  |  |
| Odyssey School                   | 54       | 3.7                         | 63.0                       | 33.3                         | 96.3                                    |  |  |
| Provost Academy                  | 93       | 10.8                        | 55.9                       | 33.3                         | 89.2                                    |  |  |
| Georgia Connections              | 88       | 3.4                         | 60.2                       | 36.4                         | 96.6                                    |  |  |
| CCAT School                      | 22       | 13.6                        | 68.2                       | 18.2                         | 86.4                                    |  |  |
| Statewide Average                | 106441   | 9.1                         | 58.0                       | 32.9                         | 90.9                                    |  |  |
| Math II                          |          |                             |                            |                              |                                         |  |  |
| Mountain Education               | 61       | 39.3                        | 60.7                       | 0.0                          | 60.7                                    |  |  |
| Odyssey School                   | 8        |                             |                            |                              |                                         |  |  |
| Provost Academy                  | 65       | 84.6                        | 15.4                       | 0.0                          | 15.4                                    |  |  |
| CCAT School                      | 2        |                             |                            |                              |                                         |  |  |
| Ivy Prep Academy                 | 48       | 41.7                        | 56.3                       | 2.1                          | 58.3                                    |  |  |
| Statewide Average                | 100490   | 36.9                        | 53.9                       | 9.1                          | 63.1                                    |  |  |
| Biology                          |          |                             |                            |                              |                                         |  |  |
| Mountain Education               | 79       | 21.5                        | 53.2                       | 25.3                         | 78.5                                    |  |  |
| Odyssey School                   | 747      | 24.4                        | 53.0                       | 22.6                         | 75.6                                    |  |  |
| Provost Academy                  | 152      | 50.7                        | 40.8                       | 8.6                          | 49.3                                    |  |  |
| Georgia Connections              | 169      | 22.5                        | 45.0                       | 32.5                         | 77.5                                    |  |  |
| CCAT School                      | 12       | 33.3                        | 41.7                       | 25.0                         | 66.7                                    |  |  |
| Ivy Prep Academy                 | 34       | 14.7                        | 52.9                       | 32.4                         | 85.3                                    |  |  |
| Statewide Average                | 128980   | 25.7                        | 40.1                       | 34.1                         | 74.3                                    |  |  |
| US History                       |          |                             |                            |                              |                                         |  |  |
| Mountain Education               | 168      | 31.5                        | 45.2                       | 23.2                         | 68.5                                    |  |  |
| Odyssey School                   | 432      | 50.0                        | 25.9                       | 24.1                         | 50.0                                    |  |  |
| Provost Academy                  | 128      | 57.0                        | 35.9                       | 7.0                          | 43.0                                    |  |  |
| Georgia Connections              | 110      | 37.3                        | 41.8                       | 20.9                         | 62.7                                    |  |  |
| CCAT School                      | 13       | 23.1                        | 53.8                       | 23.1                         | 76.9                                    |  |  |

| Statewide Average   | 106006 | 28.2 | 34.0 | 37.8 | 71.8  |
|---------------------|--------|------|------|------|-------|
| Economics           |        |      |      |      |       |
| Mountain Education  | 209    | 19.6 | 47.8 | 32.5 | 80.4  |
| Odyssey School      | 11     | 0.0  | 36.4 | 63.6 | 100.0 |
| Provost Academy     | 88     | 43.2 | 42.0 | 14.8 | 56.8  |
| Georgia Connections | 55     | 36.4 | 36.4 | 27.3 | 63.6  |
| CCAT School         | 29     | 17.2 | 37.9 | 44.8 | 82.8  |
| Statewide Average   | 103674 | 20.9 | 39.4 | 39.7 | 79.1  |