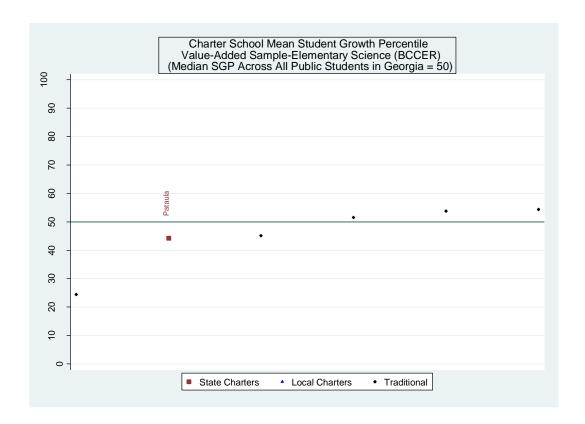

Number of  |
|                                              | All Controls       | Without        | Lagged            | SGP        | Median SGP | Schools in |
|                                              |                    | Race/ So       | cores Only        |            |            | District   |
|                                              |                    | Ethnicity      |                   |            |            |            |
| Ivy Prep Academy at Kirkwood for Girls       | 36                 | 47             | 55                | 29         | 31         | 85         |
| Ivy Preparatory Young Men's Leadership       | 33                 | 39             | 32                | 34         | 41         | 85         |

# Baker Calhoun, Clay, Early and Randolph (BCCER)











## Estimated School Effects - All Controls, Mean SGPs and Statewide Percentile Ranks [bccer]

| School Name                       | State   | Local   | School  | School   | School     | School       | Mean SGP   |
|-----------------------------------|---------|---------|---------|----------|------------|--------------|------------|
|                                   | Charter | Charter | Effect  | Effect   | Mean       | Effect State | State Rank |
|                                   |         |         |         | Standard | Student    | Rank         | Percentile |
|                                   |         |         |         | Error    | Growth     | Percentile   |            |
|                                   |         |         |         |          | Percentile |