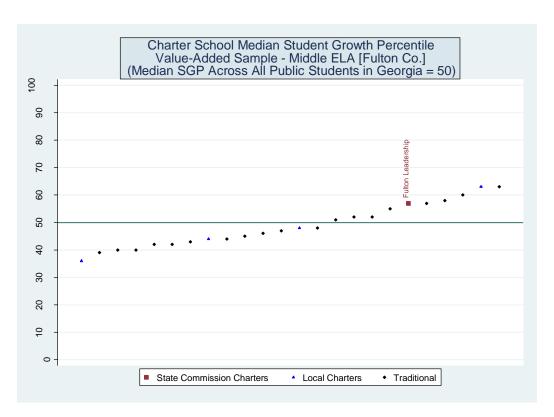

Three versions of the value-added model were estimated. The first employed all available student characteristics in the vector X. Estimates from this model are presented in the main report. The second removed indicators for student racial/ethnic categories. The third eliminated the X vector entirely and only included the vector of prior test scores. Each of the three value-added models was applied to 16 different samples representing five CRCT subjects at the elementary level, five CRCT subjects at the middle school level and six subject-specific end-of-course exams at the high school level. Estimates for the 48 model/sample combinations are provided below.