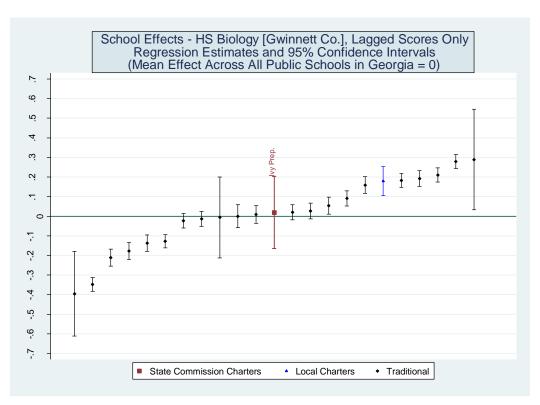

Three versions of the value-added model were estimated. The first employed all available student characteristics in the vector X. Estimates from this model are presented in the main report. The second removed indicators for student racial/ethnic categories. The third eliminated the X vector entirely and only included the vector of prior test scores. Each of the three value-added models was applied to 16 different samples representing five CRCT subjects at the elementary level, five CRCT subjects at the middle school level and six subject-specific end-of-course exams at the high school level. Estimates for the 48 model/sample combinations are provided below.

There are two things worth noting in the value-added model estimates. First, virtually all of the coefficients on the demographic characteristics have the expected sign. Second, most all of the coefficients on the demographic variables are statistically significant, indicating they have a non-zero impact on current test scores, even after controlling for prior test scores.