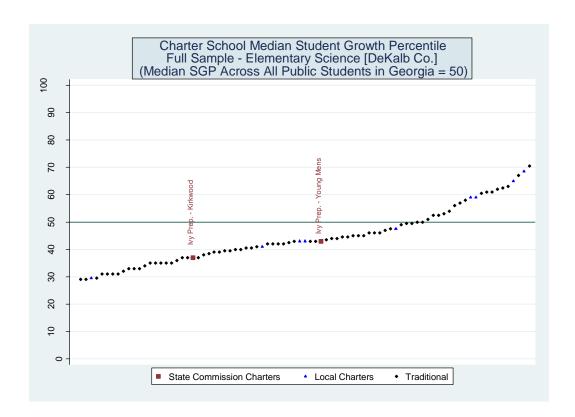

---|-------------|-------------|------------|
| School Name                                  | School Effect Sc   | hool Effect S    | chool Effect | School Mean | School      | Number of  |
|                                              | All Controls       | Without          | Lagged       | SGP         | Median SGP  | Schools in |
|                                              |                    | Race/            | Scores Only  |             |             | District   |
|                                              |                    | <b>Ethnicity</b> |              |             |             |            |
| Coweta Charter Academy                       | 1                  | 1                | 1            | 1           | 1           | 20         |

#### <u>DeKalb</u>











### **Estimated School Effects - All Controls, Mean SGPs and Statewide Percentile Ranks [dekalb]**

| Estimated School Effects - All Controls, Mea |                      |         |         | -        | -          | a 1 1      | M CCD      |
|----------------------------------------------|----------------------|---------|---------|----------|------------|------------|------------|
| School Name                                  | State                | Local   | School  | School   | School     | School     | Mean SGP   |
|                                              | Charter              | Charter | Effect  | Effect   | Mean       | 33         | State Rank |
|                                              |                      |         |         | Standard | Student    | Rank       | P