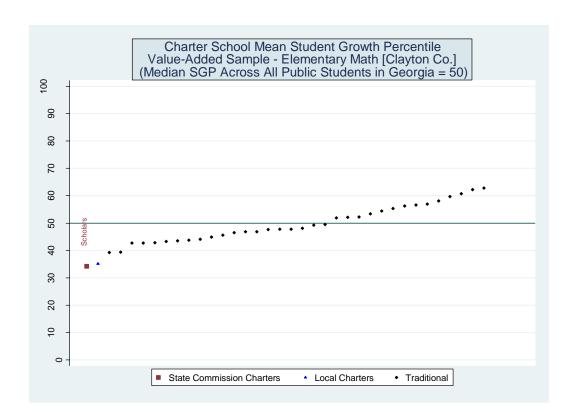

Three versions of the value-added model were estimated. The first employed all available student characteristics in the vector X. Estimates from this model are presented in the main report. The second removed indicators for student racial/ethnic categories. The third eliminated the X vector entirely and only included the vector of prior test scores. Each of the three value-added models was applied to 16 different samples representing five CRCT subjects at the elementary level, five CRCT subjects at the middle school level and six subject-specific end-of-course exams at the high school level. Estimates for the 48 model/sample combinations are provided below.