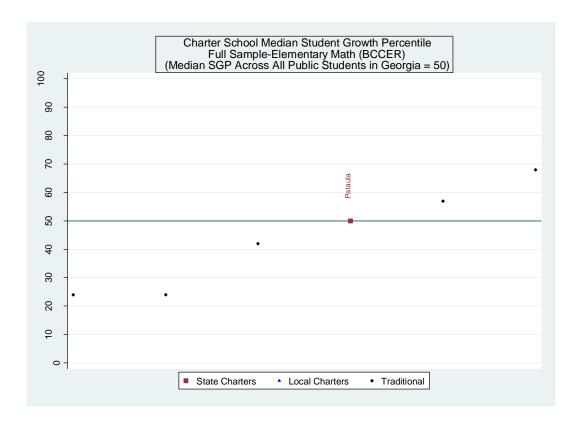

| School Effect Sc | School           | Number of   |       |            |            |
|                                        | All Controls     | Without          | Lagged      | SGP M | ledian SGP | Schools in |
|                                        |                  | Race/            | Scores Only |       |            | District   |
|                                        |                  | <b>Ethnicity</b> |             |       |            |            |
| Ivy Prep Academy at Kirkwood for Girls | 85               | 85               | 85          | 85    | 85         | 85         |
| Ivy Preparatory Young Men's Leadership | 56               | 60               | 54          | 46    | 52         | 85         |

## Baker Calhoun, Clay, Early and Randolph (BCCER)











## Estimated School Effects - All Controls, Mean SGPs and Statewide Percentile Ranks [bccer]

| School Name                       | State   | Local   | School  | School   | School     | School       | Mean SGP   |
|-----------------------------------|---------|---------|---------|----------|------------|--------------|------------|
|                                   | Charter | Charter | Effect  | Effect   | Mean       | Effect State | State Rank |
|                                   |         |         |         | Standard | Student    | Rank         | Percentile |
|                                   |         |         |         | Error    | Growth     | Percentile   |            |
|                                   |         |         |         |          | Percentile |