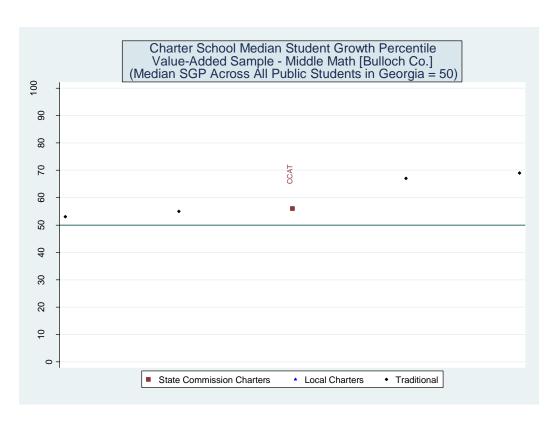

| School Effect Sc | chool Effect Sc | hool Effect Scho | ool Mean | School    | Number of  |
|                                     | All Controls     | Without         | Lagged           | SGP Med  | lian SGP  | Schools in |
|                                     |                  | Race/ S         | cores Only       |          |           | District   |
|                                     |                  | Ethnicity       |                  |          |           |            |
| Atlanta Heights Charter School      | 26               | 26              | 26               | 26       | 24        | 27         |
| Heritage Preparatory Academy School | 24               | 25              | 25               | 24       | 24        | 27         |

### **Bulloch**











## Estimated School Effects - All Controls, Mean SGPs and Statewide Percentile Ranks [bulloch]

| School Name                     | State   | Local   | School  | School   | School     | School       | Mean SGP   |
|---------------------------------|---------|---------|---------|----------|------------|--------------|------------|
|                                 | Charter | Charter | Effect  | Effect   | Mean       | Effect State | State Rank |
|                                 |         |         |         | Standard | Student    | Rank         | Percentile |
|                                 |         |         |         | Error    | Growth     | Percentile   |            |
|                                 |         |         |         |          | Percentile |              |