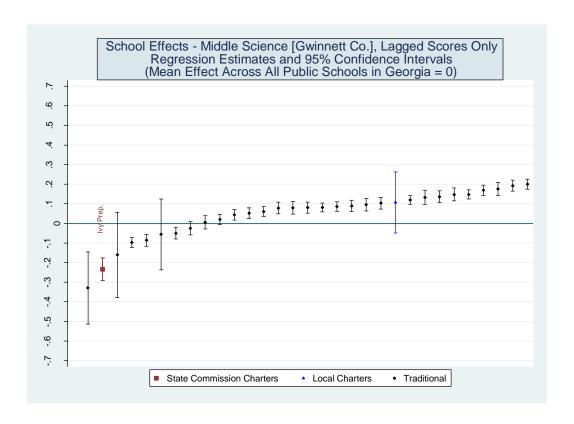

Three versions of the value-added model were estimated. The first employed all available student characteristics in the vector X. Estimates from this model are presented in the main report. The second removed indicators for student racial/ethnic categories. The third eliminated the X vector entirely and only included the vector of prior test scores. Each of the three value-added models was applied to 16 different samples representing five CRCT subjects at the elementary level, five CRCT subjects at the middle school level and six subject-specific end-of-course exams at the high school level. Estimates for the 48 model/sample combinations are provided below.