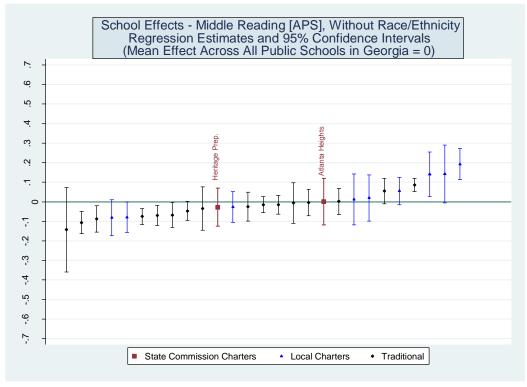

-----------------|------------------------------------------------|--------|-------|------------|------------|--|--|--|--|
|                         | All Controls     | Without                                        | Lagged | SGP 1 | Median SGP | Schools in |  |  |  |  |
|                         |                  | Race/ Scores Only                              |        |       |            |            |  |  |  |  |
|                         |                  | <b>Ethnicity</b>                               |        |       |            |            |  |  |  |  |
| Pataula Charter Academy | 1                | 1                                              | 1      | 2     | 2          | 6          |  |  |  |  |

### Schools Serving Grades 6, 7 and 8 - Reading

#### **APS District**











| Estimated School Effects - All Controls, Mean SGPs and Statewide Percentile Ranks [aps] |         |         |         |                     |            |              |            |  |  |  |  |
|-----------------------------------------------------------------------------------------|---------|---------|---------|---------------------|------------|--------------|------------|--|--|--|--|
| School Name                                                                             | State   | Local   | School  | $\overline{School}$ | School     | School       | Mean SGP   |  |  |  |  |
|                                                                                         | Charter | Charter | Effect  | Effect              | Mean       | Effect State | State Rank |  |  |  |  |
|