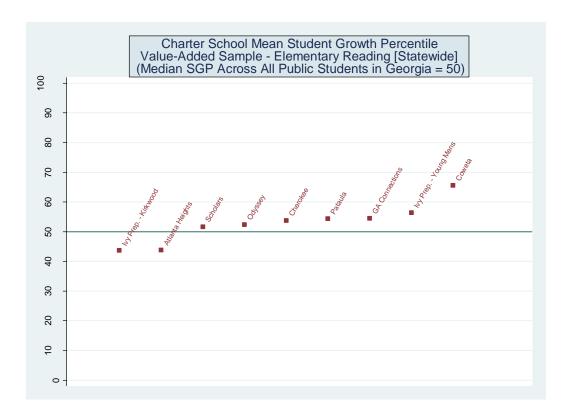

Three versions of the value-added model were estimated. The first employed all available student characteristics in the vector X. Estimates from this model are presented in the main report. The second removed indicators for student racial/ethnic categories. The third eliminated the X vector entirely and only included the vector of prior test scores. Each of the three value-added models was applied to 16 different samples representing five CRCT subjects at the elementary level, five CRCT subjects at the middle school level and six subject-specific end-of-course exams at the high school level. Estimates for the 48 model/sample combinations are provided below.