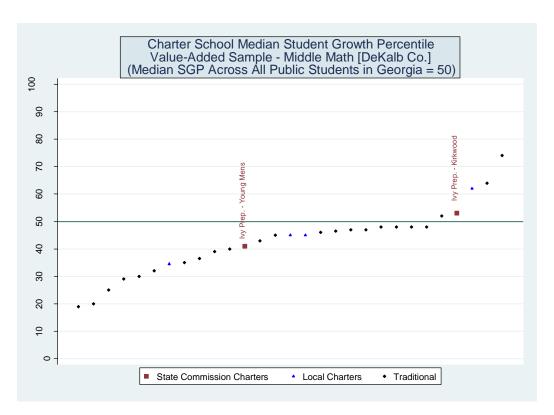

|               | ,             | 1 -        | -          |
|--------------------------|---------------|---------------|---------------|---------------|------------|------------|
| School Name              | School Effect | School Effect | School Effect | t School Mean | School     | Number of  |
|                          | All Controls  | Without       | Lagged        | SGP           | Median SGP | Schools in |
|                          |               | Race/         | Scores Only   |               |            | District   |
|                          |               | Ethnicity     |               |               |            |            |
| Cherokee Charter Academy | 19            | 19            | 19            | 18            | 17         | 19         |

### <u>DeKalb</u>











### **Estimated School Effects - All Controls, Mean SGPs and Statewide Percentile Ranks [dekalb]**

| lean SGPS | anu Statew                                           | ide Percenti