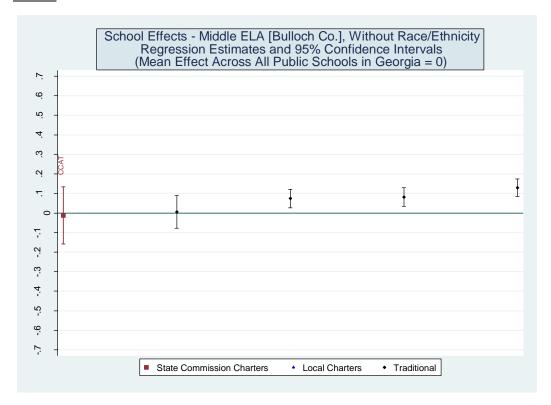

## **Table of Contents**

| I. Proficiency Levels                                                                                                                              | 1   |
|----------------------------------------------------------------------------------------------------------------------------------------------------|-----|
| II. Value Added Models                                                                                                                             | 12  |
| III. School Effect Estimates Based on Alternative Value-Added Models and School-Level Growth Percentiles Based on Alternative Measures and Samples |     |
| A. State Charter School Effects Statewide Comparisons                                                                                              | 127 |
| B. State Charter School Effects District Comparison                                                                                                | 206 |
| Schools Serving Grades 4 and 5 – ELA                                                                                                               | 269 |
| Schools Serving Grades 4 and 5 – Math                                                                                                              | 332 |
| Schools Serving Grades 4 and 5 – Science                                                                                                           | 395 |
| Schools Serving Grades 4 and 5 – Social Studies                                                                                                    | 459 |
| Schools Serving Grades 6, 7 and 8 – Reading                                                                                                        | 523 |
| Schools Serving Grades 6, 7 and 8 – ELA                                                                                                            | 581 |
| Schools Serving Grades 6, 7 and 8 – Math                                                                                                           | 643 |
| Schools Serving Grades 6, 7 and 8 – Science                                                                                                        | 708 |
| Schools Serving Grades 6, 7 and 8 – Social Studies                                                                                                 | 774 |
| Schools Serving Grades 9 through 12 – 9th Grade Literature                                                                                         | 838 |