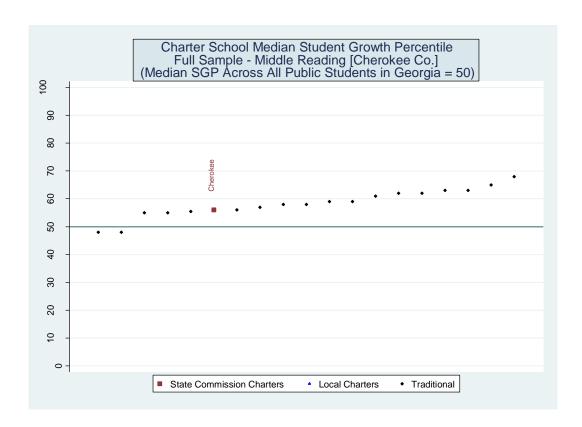

#### II. Value Added Models

A value-added model of the following form was used to estimate school effects:

$$A_{ist} = A_{it-n}\beta_1 + X_{it}\beta_2 + \delta_s + \varepsilon_{ist} \tag{1}$$

where  $A_{ist}$  represents the achievement level of student i in school s at time t,  $A_{it-n}$  is a vector of prior test scores,  $X_{it}$  is a vector of student characteristics,  $\delta_s$  is a school fixed effect, and  $\varepsilon_{ist}$  is a random error term. One can view the school fixed effect as the difference between a student's actual test score  $(A_{ist})$  and the score a student would be expected to earn based on their individual characteristics and past history of test scores  $(A_{it-n}\beta_1 + X_{it}\beta_2)$ , averaged over all students at a school. By construction, the average school has a fixed effect of zero and the performance of all other schools is measured relative to this average. Thus a positive estimated value for a school's fixed effect indicates they increase student achievement more than the average school while a negative value indicates they are less effective than the average school.

Three versions of the value-added model were estimated. The first employed all available student characteristics in the vector X. Estimates from this model are presented in the main report. The second removed indicators for student racial/ethnic categories. The third eliminated the X vector entirely and only included the vector of prior test scores. Each of the three value-added models was applied to 16 different samples representing five CRCT subjects at the elementary level, five CRCT subjects at the middle school level and six subject-specific end-of-course exams at the high school level. Estimates for the 48 model/sample combinations are provided below.