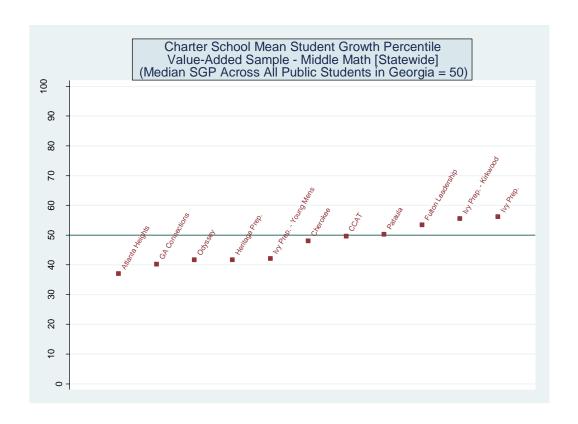

# Within-District Rankings of State Commission Charters (Middle Science) - Various Models [aps]

| School Name                         | School     | School        | School        | School | School | School | School | Number   |
|-------------------------------------|------------|---------------|---------------|--------|--------|--------|--------|----------|
|                                     | Effect All | <i>Effect</i> | <i>Effect</i> | Mean   | Median | Mean   | Median | of       |
|                                     | Controls   | Without       | Lagged        | SGP -  | SGP -  | SGP -  | SGP -  | Schools  |
|                                     |            | Race/         | Scores        | VAM    | VAM    | Full   | Full   | in       |
|                                     |            | Ethnicity     | Only          | Sample | Sample | Sample | Sample | District |
| Atlanta Heights Charter School      | 5          | 5             | 6             | 5      | 4      | 14     | 13     | 27       |
| Heritage Preparatory Academy School | 27         | 27            | 26            | 26     | 26     | 26     | 26     | 27       |