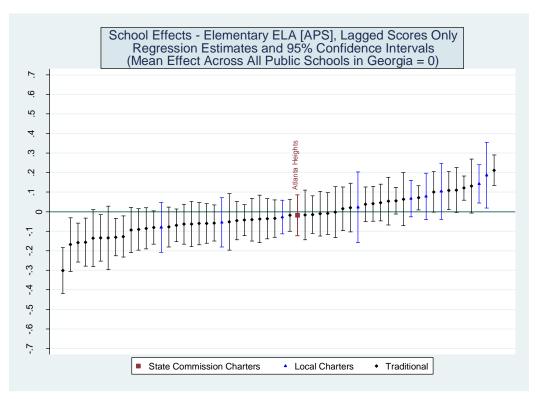

Elementary ELA Value-Added Model Estimates, Lagged Scores Only

| Didinoman's DDIT varac ite | idea intoder Estimates, Edgged S |
|----------------------------|----------------------------------|
| Lagged Math Score          | 0.1329**                         |
|                            | (0.0025)                         |
|                            |                                  |
| Lagged ELA Score           | 0.3058**                         |
|                            | (0.0027)                         |
|                            |                                  |
| Lagged Reading Score       | 0.2532**                         |
|                            | (0.0025)                         |
|                            |                                  |
| Lagged Science Score       | 0.1133**                         |
|                            | (0.0029)                         |
|                            |                                  |
| Lagged Soc. Stud. Score    | 0.0968**                         |
|                            | (0.0030)                         |
|                            |                                  |
| Constant                   | -0.0124**                        |
|                            | (0.0001)                         |
| Observations               | 225494                           |