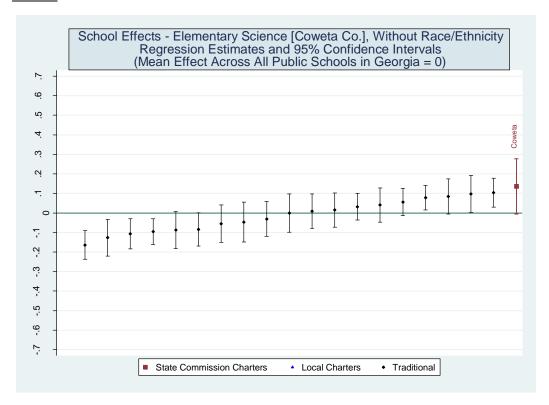

| Controls   | Without   | Lagged | SGP -  | SGP -  | SGP -  | SGP -  | Schools  |
|                        |           |            | Race/     | Scores | VAM    | VAM    | Full   | Full   | in       |
|                        |           |            | Ethnicity | Only   | Sample | Sample | Sample | Sample | District |
| Scholars Academy Chart | er School | 28         | 30        | 30     | 29     | 30     | 31     | 31     | 36       |

#### Within-District Rankings of State Commission Charters (Elementary Science) - Various Models, Common Sample [clayton] School Effect School Effect School Mean School Name School Number of All Controls Without Lagged SGP Median SGP Schools in Race/ Scores Only District **Ethnicity** 31 Scholars Academy Charter School 30 31 29 30 36

#### **Coweta**











## Estimated School Effects - All Controls, Mean SGPs and Statewide Percentile Ranks [coweta]

| School Name                         | State   | Local   | School  | School   | School     | School       | Mean SGP   |
|-------------------------------------|---------|---------|---------|----------|------------|--------------|------------|
|                                     | Charter | Charter | Effect  | Effect   | Mean       | Effect State | State Rank |
|                                     |         |         |         | Standard | Student    | Rank         | Percentile |
|                                     |         |         |         | Error    | Growth     | Percentile   |            |
|                                     |         |         |         |          | Perc