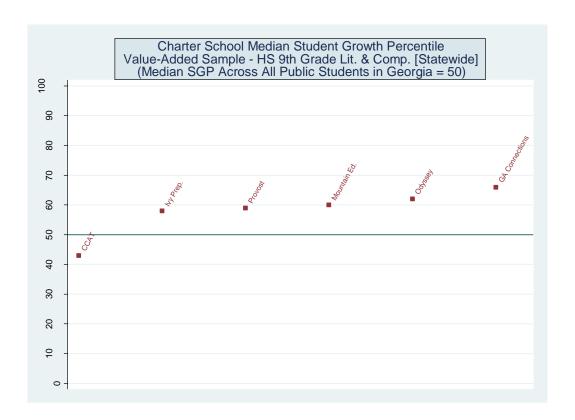

Table 2: Percentage of Students Meeting/Exceeding Proficiency Targets on EOCT by Subject

| END OF COURSE TEST               |          |                             |                            |                              |                                         |  |  |
|----------------------------------|----------|-----------------------------|----------------------------|------------------------------|-----------------------------------------|--|--|
| System Name                      | N Tested | % Did not meet the standard | % Meets<br>the<br>standard | % Exceeds<br>the<br>standard | % Met or<br>Exceeded<br>the<br>standard |  |  |
| 9 <sup>TH</sup> Grade Literature |          |                             |                            |                              |                                         |  |  |
| Mountain Education               | 56       | 5.4                         | 60.7                       | 33.9                         | 94.6                                    |  |  |
| Odyssey School                   | 1049     | 13.9                        | 44.2                       | 41.8                         | 86.1                                    |  |  |
| Provost Academy                  | 105      | 17.1                        | 53.3                       | 29.5                         | 82.9                                    |  |  |
| Georgia Connections              | 222      | 5.4                         | 48.2                       | 46.4                         | 94.6                                    |  |  |
| CCAT School                      | 23       | 4.3                         | 60.9                       | 34.8                         | 95.7                                    |  |  |
| Ivy Prep Academy                 | 34       | 8.8                         | 41.2                       | 50.0                         | 91.2                                    |  |  |
| Statewide Average                | 130254   | 14.0                        | 47.8                       | 38.2                         | 86.0                                    |  |  |
| American Literature              |          |                             |                            |                              |                                         |  |  |
| Mountain Education               | 104      | 4.8                         | 66.3                       | 28.8                         | 95.2                                    |  |  |
| Odyssey School                   | 54       | 3.7                         | 63.0                       | 33.3                         | 96.3                                    |  |  |
| Provost Academy                  | 93       | 10.8                        | 55.9                       | 33.3                         | 89.2                                    |  |  |
| Georgia Connections              | 88       | 3.4                         | 60.2                       | 36.4                         | 96.6                                    |  |  |
| CCAT School                      | 22       | 13.6                        | 68.2                       | 18.2                         | 86.4                                    |  |  |
| Statewide Average                | 106441   | 9.1                         | 58.0                       | 32.9                         | 90.9                                    |  |  |
| Math II                          |          |                             |                            |                              |                                         |  |  |
| Mountain Education               | 61       | 39.3                        | 60.7                       | 0.0                          | 60.7                                    |  |  |
| Odyssey School                   | 8        |                             |                            |                              |                                         |  |  |
| Provost Academy                  | 65       | 84.6                        | 15.4                       | 0.0                          | 15.4                                    |  |  |
| CCAT School                      | 2        |                             |                            |                              |                                         |  |  |
| Ivy Prep Academy                 | 48       | 41.7                        | 56.3                       | 2.1                          | 58.3                                    |  |  |
| Statewide Average                | 100490   | 36.9                        | 53.9                       | 9.1                          | 63.1                                    |  |  |
| Biology                          |          |                             |                            |                              |                                         |  |  |
| Mountain Education               | 79       | 21.5                        | 53.2                       | 25.3                         | 78.5                                    |  |  |
| Odyssey School                   | 747      | 24.4                        | 53.0                       | 22.6                         | 75.6                                    |  |  |
| Provost Academy                  | 152      | 50.7                        | 40.8                       | 8.6                          | 49.3                                    |  |  |
| Georgia Connections              | 169      | 22.5                        | 45.0                       | 32.5                         | 77.5                                    |  |  |
| CCAT School                      | 12       | 33.3                        | 41.7                       | 25.0                         | 66.7                                    |  |  |
| Ivy Prep Academy                 | 34       | 14.7                        | 52.9                       | 32.4                         | 85.3                                    |  |  |
| Statewide Average                | 128980   | 25.7                        | 40.1                       | 34.1                         | 74.3                                    |  |  |
| US History                       |          |                             |                            |                              |                                         |  |  |
| Mountain Education               | 168      | 31.5                        | 45.2                       | 23.2                         | 68.5                                    |  |  |
| Odyssey School                   | 432      | 50.0                        | 25.9                       | 24.1                         | 50.0                                    |  |  |
| Provost Academy                  | 128      | 57.0                        | 35.9                       | 7.0                          | 43.0                                    |  |  |
| Georgia Connections              | 110      | 37.3                        | 41.8                       | 20.9                         | 62.7                                    |  |  |
| CCAT School                      | 13       | 23.1                        | 53.8                       | 23.1                         | 76.9                                    |  |  |