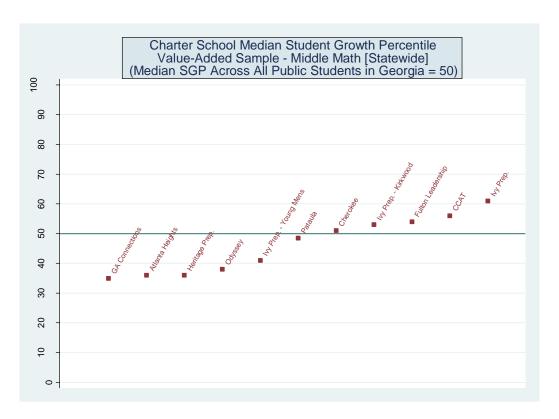

# Within-District Rankings of State Commission Charters (Middle Science) - Various Models [aps]

| School Name                         | School     | School        | School        | School | School | School | School | Number   |
|-------------------------------------|------------|---------------|---------------|--------|--------|--------|--------|----------|
|                                     | Effect All | <i>Effect</i> | <i>Effect</i> | Mean   | Median | Mean   | Median | of       |
|                                     | Controls   | Without       | Lagged        | SGP -  | SGP -  | SGP -  | SGP -  | Schools  |
|                                     |            | Race/         | Scores        | VAM    | VAM    | Full   | Full   | in       |
|                                     |            | Ethnicity     | Only          | Sample | Sample | Sample | Sample | District |
| Atlanta Heights Charter School      | 5          | 5             | 6             | 5      | 4      | 14     | 13     | 27       |
| Heritage Preparatory Academy School | 27         | 27            | 26            | 26     | 26     | 26     | 26     | 27       |