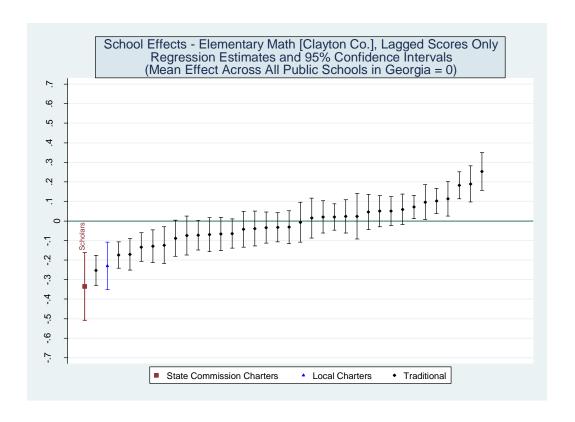

Three versions of the value-added model were estimated. The first employed all available student characteristics in the vector X. Estimates from this model are presented in the main report. The second removed indicators for student racial/ethnic categories. The third eliminated the X vector entirely and only included the vector of prior test scores. Each of the three value-added models was applied to 16 different samples representing five CRCT subjects at the elementary level, five CRCT subjects at the middle school level and six subject-specific end-of-course exams at the high school level. Estimates for the 48 model/sample combinations are provided below.