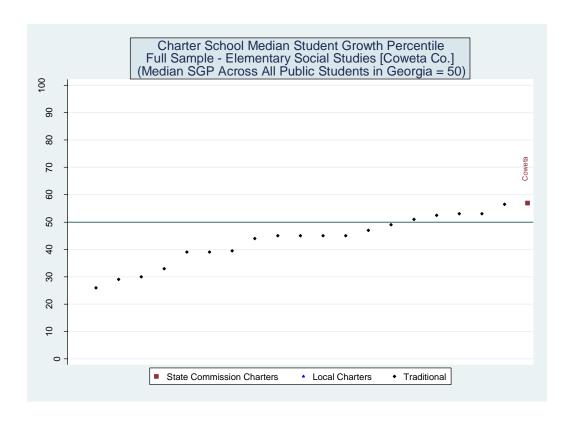

t Sc  | hool Effect Sc | chool Effect Scho | School  | Number of |            |  |  |  |
|---------------------------------|-------------------|----------------|-------------------|---------|-----------|------------|--|--|--|
|                                 | All Controls      | Without        | Lagged            | SGP Med | ian SGP   | Schools in |  |  |  |
|                                 | Race/ Scores Only |                |                   |         |           |            |  |  |  |
|                                 | Ethnicity         |                |                   |         |           |            |  |  |  |
| Scholars Academy Charter School | 32                | 32             | 32                | 36      | 36        | 36         |  |  |  |

#### **Coweta**











# Estimated School Effects - All Controls, Mean SGPs and Statewide Percentile Ranks [coweta]

| School Name                         | State   | Local   | School  | School   | School     | School       | Mean SGP   |
|-------------------------------------|---------|---------|---------|----------|------------|--------------|------------|
|                                     | Charter | Charter | Effect  | Effect   | Mean       | Effect State | State Rank |
|                                     |         |         |         | Standard | Student    | Rank         | Percentile |
|                                     |         |         |         | Error    | Growth     | Percentile   |            |
|                                     |         |         |         |          | Percentile |