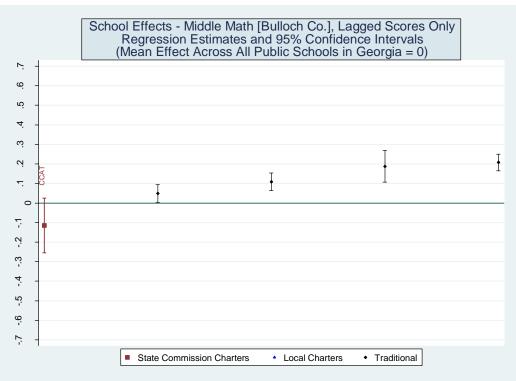

e                         | School Effect Sc | chool Effect Sc | hool Effect Scho | ool Mean | School    | Number of  |
|                                     | All Controls     | Without         | Lagged           | SGP Med  | lian SGP  | Schools in |
|                                     |                  | Race/ S         | cores Only       |          |           | District   |
|                                     |                  | Ethnicity       |                  |          |           |            |
| Atlanta Heights Charter School      | 26               | 26              | 26               | 26       | 24        | 27         |
| Heritage Preparatory Academy School | 24               | 25              | 25               | 24       | 24        | 27         |

### **Bulloch**











## Estimated School Effects - All Controls, Mean SGPs and Statewide Percentile Ranks [bulloch]

| School Name                     | State   | Local   | School  | School   | School     | School       | Mean SGP   |
|---------------------------------|---------|---------|---------|----------|------------|--------------|------------|
|                                 | Charter | Charter | Effect  | Effect   | Mean       | Effect State | State Rank |
|                                 |         |         |         | Standard | Student    | Rank         | Percentile |
|                                 |         |         |         | Error    | Growth     | Percentile   |            |
|                                 |         |         |         |          | Percentile |              |