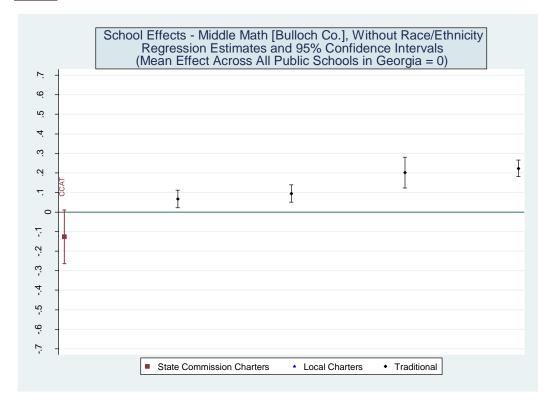

#### II. Value Added Models

A value-added model of the following form was used to estimate school effects:

$$A_{ist} = A_{it-n}\beta_1 + X_{it}\beta_2 + \delta_s + \varepsilon_{ist} \tag{1}$$

where  $A_{ist}$  represents the achievement level of student i in school s at time t,  $A_{it-n}$  is a vector of prior test scores,  $X_{it}$  is a vector of student characteristics,  $\delta_s$  is a school fixed effect, and  $\varepsilon_{ist}$  is a random error term. One can view the school fixed effect as the difference between a student's actual test score  $(A_{ist})$  and the score a student would be expected to earn based on their individual characteristics and past history of test scores  $(A_{it-n}\beta_1 + X_{it}\beta_2)$ , averaged over all students at a school. By construction, the average school has a fixed effect of zero and the performance of all other schools is measured relative to this average. Thus a positive estimated value for a school's fixed effect indicates they increase student achievement more than the average school while a negative value indicates they are less effective than the average school.

Three versions of the value-added model were estimated. The first employed all available student characteristics in the vector X. Estimates from this model are presented in the main report. The second removed indicators for student racial/ethnic categories. The third eliminated the X vector entirely and only included the vector of prior test scores. Each of the three value-added models was applied to 16 different samples representing five CRCT subjects at the elementary level, five CRCT subjects at the middle school level and six subject-specific end-of-course exams at the high school level. Estimates for the 48 model/sample combinations are provided below.

There are two things worth noting in the value-added model estimates. First, virtually all of the coefficients on the demographic characteristics have the expected sign. Second, most all of the coefficients on the demographic variables are statistically significant, indicating they have a non-zero impact on current test scores, even after controlling for prior test scores.