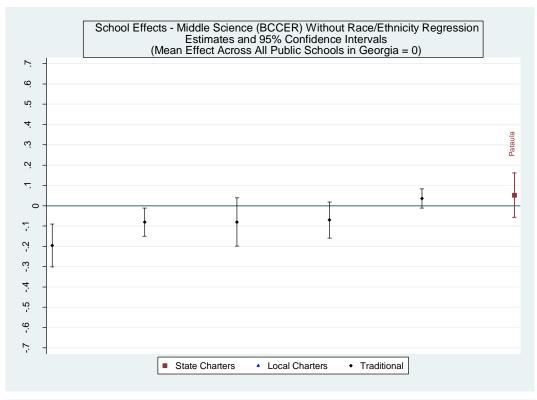

Three versions of the value-added model were estimated. The first employed all available student characteristics in the vector X. Estimates from this model are presented in the main report. The second removed indicators for student racial/ethnic categories. The third eliminated the X vector entirely and only included the vector of prior test scores. Each of the three value-added models was applied to 16 different samples representing five CRCT subjects at the elementary level, five CRCT subjects at the middle school level and six subject-specific end-of-course exams at the high school level. Estimates for the 48 model/sample combinations are provided below.

There are two things worth noting in the value-added model estimates. First, virtually all of the coefficients on the demographic characteristics have the expected sign. Second, most all of the coefficients on the demographic variables are statistically significant, indicating they have a non-zero impact on current test scores, even after controlling for prior test scores.