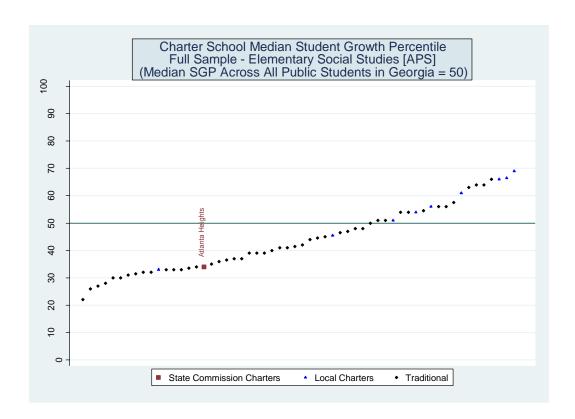

Estimated School Effects - Lagged Scores Only, Mean SGPs and Statewide Percentile Ranks [clayton]

| School Name                           | ny, Mean S<br>State | Gr <b>s</b> and Sta<br>Local | School  | School   | School     | School       | Mean SGP   |
|---------------------------------------|---------------------|------------------------------|---------|----------|------------|--------------|------------|
| School Hume                           | Charter             | Charter                      | Effect  | Effect   | Mean       | Effect State | State Rank |
|                                       | Citelite:           | Citeti ici                   | 255001  | Standard | Student    | Rank         | Percentile |
|                                       |                     |                              |         | Error    | Growth     | Percentile   | 1 0.00     |
|                                       |                     |                              |         | 2        | Percentile | 1 0.00       |            |
| Tara Elementary School                | 0                   | 0                            | 0.3213  | 0.0418   | 68         | 95           | 98         |
| Lake City Elementary School           | 0                   | 0                            | 0.1137  | 0.0455   | 62         | 74           | 93         |
| Mount Zion Elementary School          | 0                   | 0                            | 0.0842  | 0.0301   | 54         | 69           | 68         |
| Thurgood Marshall Elementary School   | 0                   | 0                            | 0.0733  | 0.0350   | 58         | 67           | 84         |
| Oliver Elementary School              | 0                   | 0                            | 0.0476  | 0.0402   | 53         | 62           | 67         |
| Roberta T. Smith Elementary School    | 0                   | 0                            | 0.0132  | 0.0315   | 54         | 54           | 70         |
| James Jackson Elementary School       | 0                   | 0                            | -0.0093 | 0.0325   | 44         | 49           | 28         |
| Pointe South Elementary School        | 0                   | 0                            | -0.0139 | 0.0407   | 49         | 47           | 49         |
| Brown Elementary School               | 0                   | 0                            | -0.0260 | 0.0366   | 52         | 46           | 59         |
| Kemp Elem School                      | 0                   | 0                            | -0.0360 | 0.0277   | 53         | 43           | 65         |
| William M. McGarrah Elementary School | 0                   | 0                            | -0.0491 | 0.0439   | 48         | 40           | 44         |
| Anderson Elementary School            | 0                   | 0                            | -0.0514 | 0.0476   | 48         | 40           | 44         |
| River's Edge Elementary School        | 0                   | 0                            | -0.0616 | 0.0397   | 46         | 38           | 36         |
| Harper Elementary School              | 0                   | 0                            | -0.0625 | 0.0356   | 48         | 38           | 42         |
| Arnold Elementary School              | 0                   | 0                            | -0.1018 | 0.0421   | 39         | 30           | 12         |
| East Clayton Elementary School        | 0                   | 0                            | -0.1028 | 0.0402   | 47         | 30           | 41         |
| Swint Elementary School               | 0                   | 0                            | -0.1159 | 0.0412   | 50         | 28           | 50         |
| Church Street Elementary School       | 0                   | 0                            | -0.1212 | 0.0352   | 45         | 27           | 32         |
| Lee Street Elementary School          | 0                   | 0                            | -0.1272 | 0.0442   | 46         | 26           | 36         |
| Suder Elementary School               | 0                   | 0                            | -0.1297 | 0.0371   | 44         | 25           | 28         |
| Callaway Elementary School            | 0                   | 0                            | -0.1368 | 0.0385   | 42         | 24           | 23         |
| Morrow Elementary School              | 0                   | 0                            | -0.1390 | 0.0448   | 42         | 24           | 20         |
| Hawthorne Elementary School           | 0                   | 0                            | -0.1408 | 0.0326   | 47         | 23           | 38         |
| West Clayton Elementary School        | 0                   | 0                            | -0.1474 | 0.0547   | 46         | 22           | 35         |
| Huie Elementary School                | 0                   | 0                            | -0.1499 | 0.0403   | 43         | 21           | 25         |