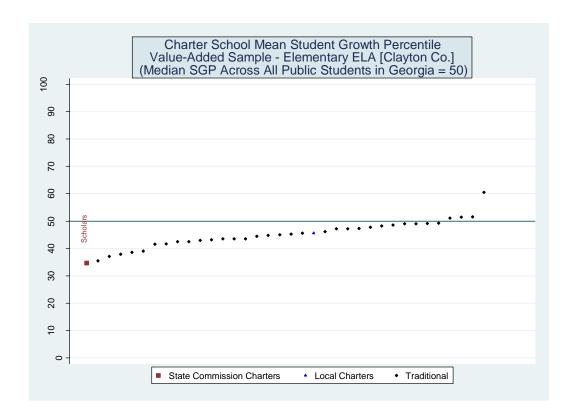

Three versions of the value-added model were estimated. The first employed all available student characteristics in the vector X. Estimates from this model are presented in the main report. The second removed indicators for student racial/ethnic categories. The third eliminated the X vector entirely and only included the vector of prior test scores. Each of the three value-added models was applied to 16 different samples representing five CRCT subjects at the elementary level, five CRCT subjects at the middle school level and six subject-specific end-of-course exams at the high school level. Estimates for the 48 model/sample combinations are provided below.