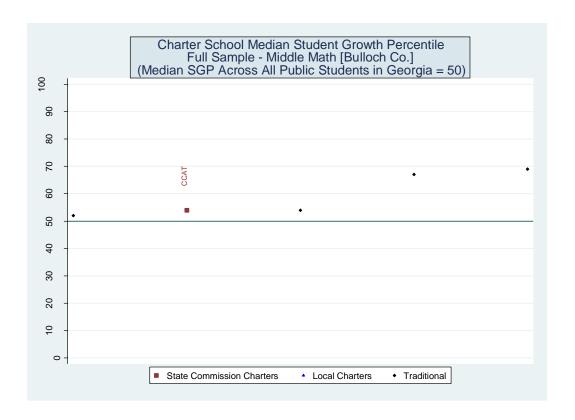

| School Effect Sc | chool Effect Sc | hool Effect Scho | ool Mean | School    | Number of  |
|                                     | All Controls     | Without         | Lagged           | SGP Med  | lian SGP  | Schools in |
|                                     |                  | Race/ S         | cores Only       |          |           | District   |
|                                     |                  | Ethnicity       |                  |          |           |            |
| Atlanta Heights Charter School      | 26               | 26              | 26               | 26       | 24        | 27         |
| Heritage Preparatory Academy School | 24               | 25              | 25               | 24       | 24        | 27         |

### **Bulloch**











## Estimated School Effects - All Controls, Mean SGPs and Statewide Percentile Ranks [bulloch]

| School Name                     | State   | Local   | School  | School   | School     | School       | Mean SGP   |
|---------------------------------|---------|---------|---------|----------|------------|--------------|------------|
|                                 | Charter | Charter | Effect  | Effect   | Mean       | Effect State | State Rank |
|                                 |         |         |         | Standard | Student    | Rank         | Percentile |
|                                 |         |         |         | Error    | Growth     | Percentile   |            |
|                                 |         |         |         |          | Percentile |              |