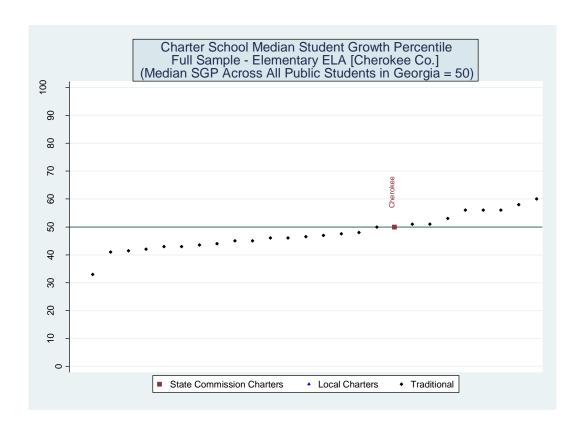

# I. Proficiency Levels

Table 1: Percentage of Students Meeting/Exceeding Proficiency Targets on CRCT by Subject and Grade Level

|                        |          | CRCT Reading                      | g                          |                              |                                         |
|------------------------|----------|-----------------------------------|----------------------------|------------------------------|-----------------------------------------|
| System Name            | N Tested | % Did not<br>meet the<br>standard | % Meets<br>the<br>standard | % Exceeds<br>the<br>standard | % Met or<br>Exceeded<br>the<br>standard |
| Grade 3                |          |                                   |                            |                              |                                         |
| Odyssey School         | 677      | 6.5                               | 39.9                       | 53.6                         | 93.5                                    |
| Scholars Academy       | 38       | 15.8                              | 44.7                       | 39.5                         | 84.2                                    |
| Cherokee Charter       | 112      | 0.9                               | 28.6                       | 70.5                         | 99.1                                    |
| Georgia Connections    | 100      | 6.0                               | 38.0                       | 56.0                         | 94.0                                    |
| Ivy Prep – Young Men's | 24       | 0.0                               | 66.7                       | 33.3                         | 100.0                                   |
| Ivy Prep – Kirkwood    | 25       | 4.0                               | 52.0                       | 44.0                         | 96.0                                    |
| Pataula Charter        | 39       | 2.6                               | 48.7                       | 48.7                         | 97.4                                    |
| Atlanta Heights        | 72       | 5.6                               | 66.7                       | 27.8                         | 94.4                                    |
| Coweta Charter         | 55       | 5.5                               | 16.4                       | 78.2                         | 94.5                                    |
| Statewide Average      | 124903   | 5.1                               | 43.5                       | 51.4                         | 94.9                                    |
| Grade 4                |          |                                   |                            |                              |                                         |
| Odyssey School         | 732      | 9.2                               | 38.1                       | 52.7                         | 90.8                                    |
| Scholars Academy       | 24       | 25.0                              | 50.0                       | 25.0                         | 75.0                                    |
| Cherokee Charter       | 110      | 1.8                               | 37.3                       | 60.9                         | 98.2                                    |
| Georgia Connections    | 106      | 7.5                               | 44.3                       | 48.1                         | 92.5                                    |
| Ivy Prep – Young Men's | 17       | 11.8                              | 70.6                       | 17.6                         | 88.2                                    |
| Ivy Prep – Kirkwood    | 22       | 4.5                               | 50.0                       | 45.5                         | 95.5                                    |
| Pataula Charter        | 41       | 2.4                               | 43.9                       | 53.7                         | 97.6                                    |
| Atlanta Heights        | 57       | 22.8                              | 59.6                       | 17.5                         | 77.2                                    |
| Coweta Charter         | 33       | 0.0                               | 24.2                       | 75.8                         | 100.0                                   |
| Statewide Average      | 123399   | 7.5                               | 43.9                       | 48.6                         | 92.5                                    |
| Grade 5                |          |                                   |                            |                              |                                         |
| Odyssey School         | 787      | 5.3                               | 55.4                       | 39.3                         | 94.7                                    |
| Scholars Academy       | 23       | 13.0                              | 56.5                       | 30.4                         | 87.0                                    |
| Cherokee Charter       | 107      | 0.0                               | 48.6                       | 51.4                         | 100.0                                   |
| Georgia Connections    | 132      | 3.8                               | 59.8                       | 36.4                         | 96.2                                    |
| Ivy Prep – Young Men's | 14       | 0.0                               | 71.4                       | 28.6                         | 100.0                                   |
| Ivy Prep – Kirkwood    | 25       | 4.0                               | 68.0                       | 28.0                         | 96.0                                    |
| Pataula Charter        | 43       | 2.3                               | 69.8                       | 27.9                         | 97.7                                    |
| Atlanta Heights        | 64       | 7.8                               | 75.0                       | 17.2                         | 92.2                                    |
| Coweta Charter         | 25       | 0.0                               | 48.0                       | 52.0                         | 100.0                                   |
| Statewide Average      | 123865   | 3.4                               | 61.2                       | 35.4                         | 96.6                                    |
| Grade 6                |          |                                   |                            |                              |                                         |
| Odyssey School         | 1042     | 3.6                               | 41.5                       | 55.0                         | 96.4                                    |