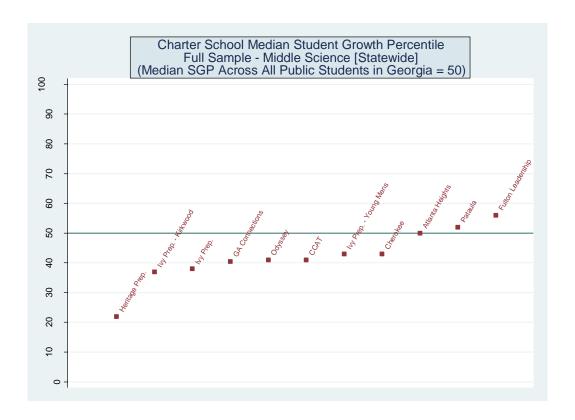

| 14              | 16               | 18              | 49           | 70             |
| Heritage Preparatory Academy School    | 11              | 9                | 11              | 14           | 10             |
| Atlanta Heights Charter School         | 9               | 7                | 4               | 7            | 10             |
| Ivy Preparatory Young Men's Leadership | 6               | 4                | 4               | 15           | 19             |
| Georgia Connections Academy            | 5               | 7                | 4               | 11           | 9              |
| Cherokee Charter Academy               | 2               | 3                | 8               | 41           | 51             |

## Schools Serving Grades 6, 7 and 8 – Science











| School Name                            | School Effect | School Effect  | School Mean    | School Effect | Mean SGP   |
|----------------------------------------|---------------|----------------|----------------|---------------|------------|
|                                        |               | Standard Error | Student Growth | State Rank    | State Rank |
|                                        |               |                | Percentile     | Percentile    | Percentile |
| Atlanta Heights Charter School         | 0.1448        | 0.0511         | 50             | 89            | 47         |
| Fulton Leadership Academy              | 0.0387        | 0.0433         | 54             | 62            | 69         |
| Pataula Charter Academy                | 0.0204        | 0.0559