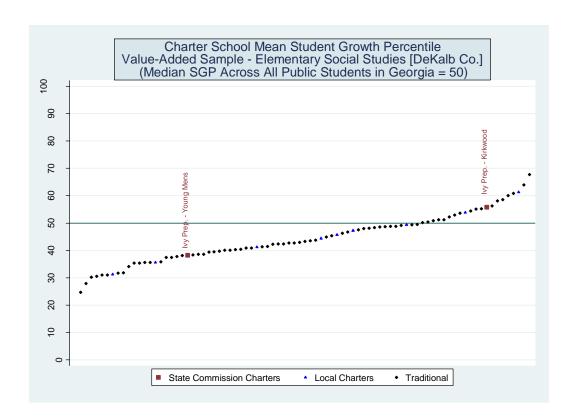

Estimated School Effects - Lagged Scores Only, Mean SGPs and Statewide Percentile Ranks [clayton]

| School Name                           | ny, Mean S<br>State | Gr <b>s</b> and Sta<br>Local | School  | School   | School     | School       | Mean SGP   |
|---------------------------------------|---------------------|------------------------------|---------|----------|------------|--------------|------------|
| School Hume                           | Charter             | Charter                      | Effect  | Effect   | Mean       | Effect State | State Rank |
|                                       | Citelite:           | Citeti ici                   | 255001  | Standard | Student    | Rank         | Percentile |
|                                       |                     |                              |         | Error    | Growth     | Percentile   | 1 0.00     |
|                                       |                     |                              |         | 2        | Percentile | 1 0.00       |            |
| Tara Elementary School                | 0                   | 0                            | 0.3213  | 0.0418   | 68         | 95           | 98         |
| Lake City Elementary School           | 0                   | 0                            | 0.1137  | 0.0455   | 62         | 74           | 93         |
| Mount Zion Elementary School          | 0                   | 0                            | 0.0842  | 0.0301   | 54         | 69           | 68         |
| Thurgood Marshall Elementary School   | 0                   | 0                            | 0.0733  | 0.0350   | 58         | 67           | 84         |
| Oliver Elementary School              | 0                   | 0                            | 0.0476  | 0.0402   | 53         | 62           | 67         |
| Roberta T. Smith Elementary School    | 0                   | 0                            | 0.0132  | 0.0315   | 54         | 54           | 70         |
| James Jackson Elementary School       | 0                   | 0                            | -0.0093 | 0.0325   | 44         | 49           | 28         |
| Pointe South Elementary School        | 0                   | 0                            | -0.0139 | 0.0407   | 49         | 47           | 49         |
| Brown Elementary School               | 0                   | 0                            | -0.0260 | 0.0366   | 52         | 46           | 59         |
| Kemp Elem School                      | 0                   | 0                            | -0.0360 | 0.0277   | 53         | 43           | 65         |
| William M. McGarrah Elementary School | 0                   | 0                            | -0.0491 | 0.0439   | 48         | 40           | 44         |
| Anderson Elementary School            | 0                   | 0                            | -0.0514 | 0.0476   | 48         | 40           | 44         |
| River's Edge Elementary School        | 0                   | 0                            | -0.0616 | 0.0397   | 46         | 38           | 36         |
| Harper Elementary School              | 0                   | 0                            | -0.0625 | 0.0356   | 48         | 38           | 42         |
| Arnold Elementary School              | 0                   | 0                            | -0.1018 | 0.0421   | 39         | 30           | 12         |
| East Clayton Elementary School        | 0                   | 0                            | -0.1028 | 0.0402   | 47         | 30           | 41         |
| Swint Elementary School               | 0                   | 0                            | -0.1159 | 0.0412   | 50         | 28           | 50         |
| Church Street Elementary School       | 0                   | 0                            | -0.1212 | 0.0352   | 45         | 27           | 32         |
| Lee Street Elementary School          | 0                   | 0                            | -0.1272 | 0.0442   | 46         | 26           | 36         |
| Suder Elementary School               | 0                   | 0                            | -0.1297 | 0.0371   | 44         | 25           | 28         |
| Callaway Elementary School            | 0                   | 0                            | -0.1368 | 0.0385   | 42         | 24           | 23         |
| Morrow Elementary School              | 0                   | 0                            | -0.1390 | 0.0448   | 42         | 24           | 20         |
| Hawthorne Elementary School           | 0                   | 0                            | -0.1408 | 0.0326   | 47         | 23           | 38         |
| West Clayton Elementary School        | 0                   | 0                            | -0.1474 | 0.0547   | 46         | 22           | 35         |
| Huie Elementary School                | 0                   | 0                            | -0.1499 | 0.0403   | 43         | 21           | 25         |