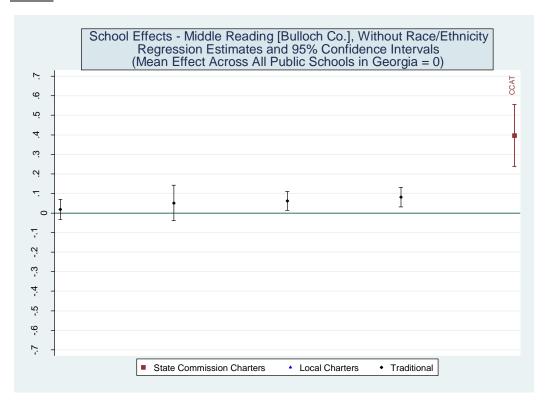

----|------------------|-----------------------------|-----------|----------------|----|------------|
|                                     | All Controls     | All Controls Without Lagged |           | SGP Median SGP |    | Schools in |
|                                     |                  |                             | District  |                |    |            |
|                                     |                  | Ethnicity                   |           |                |    |            |
| Atlanta Heights Charter School      | 9                | 9                           | 16        | 16             | 22 | 27         |
| Heritage Preparatory Academy School | 13               | 14                          | 10        | 21             | 13 | 27         |

### **Bulloch**











### Estimated School Effects - All Controls, Mean SGPs and Statewide Percentile Ranks [bulloch]

| School Name                     | State   | Local   | School | School   | School     | School       | Mean SGP   |
|---------------------------------|---------|---------|--------|----------|------------|--------------|------------|
|                                 | Charter | Charter | Effect | Effect   | Mean       | Effect State | State Rank |
|                                 |         |         | 00     | Standard | Student    | Rank         | Percentile |
|                                 |         |         |        | Error    | Growth     | Percentile   |            |
|                                 |         |         |        |          | Percentile |              |