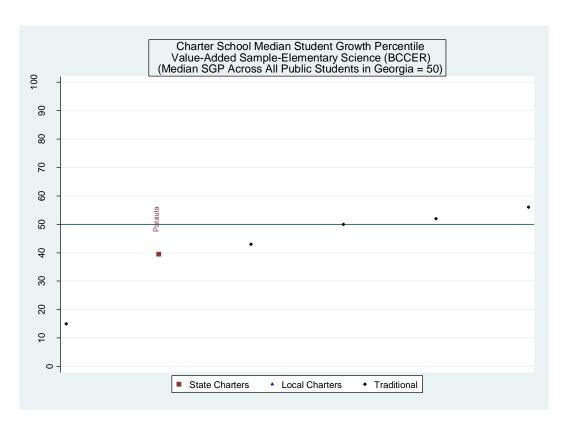

umber of  |
|                                              | All Controls       | Without        | Lagged            | SGP        | Median SGP | Schools in |
|                                              |                    | Race/ So       | cores Only        |            |            | District   |
|                                              |                    | Ethnicity      |                   |            |            |            |
| Ivy Prep Academy at Kirkwood for Girls       | 36                 | 47             | 55                | 29         | 31         | 85         |
| Ivy Preparatory Young Men's Leadership       | 33                 | 39             | 32                | 34         | 41         | 85         |

# Baker Calhoun, Clay, Early and Randolph (BCCER)











## Estimated School Effects - All Controls, Mean SGPs and Statewide Percentile Ranks [bccer]

| School Name                       | State   | Local   | School  | School   | School     | School       | Mean SGP   |
|-----------------------------------|---------|---------|---------|----------|------------|--------------|------------|
|                                   | Charter | Charter | Effect  | Effect   | Mean       | Effect State | State Rank |
|                                   |         |         |         | Standard | Student    | Rank         | Percentile |
|                                   |         |         |         | Error    | Growth     | Percentile   |            |
|                                   |         |         |         |          | Percentile |