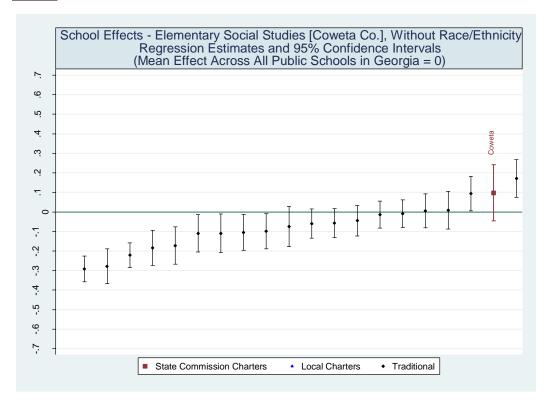

Estimated School Effects - Lagged Scores Only, Mean SGPs and Statewide Percentile Ranks [clayton]

| School Name                           | ny, Mean S<br>State | Gr <b>s</b> and Sta<br>Local | School  | School   | School     | School       | Mean SGP   |
|---------------------------------------|---------------------|------------------------------|---------|----------|------------|--------------|------------|
| School Hume                           | Charter             | Charter                      | Effect  | Effect   | Mean       | Effect State | State Rank |
|                                       | Citelite:           | Citeti ici                   | 255001  | Standard | Student    | Rank         | Percentile |
|                                       |                     |                              |         | Error    | Growth     | Percentile   | 1 0.00     |
|                                       |                     |                              |         | 2        | Percentile | 1 0.00       |            |
| Tara Elementary School                | 0                   | 0                            | 0.3213  | 0.0418   | 68         | 95           | 98         |
| Lake City Elementary School           | 0                   | 0                            | 0.1137  | 0.0455   | 62         | 74           | 93         |
| Mount Zion Elementary School          | 0                   | 0                            | 0.0842  | 0.0301   | 54         | 69           | 68         |
| Thurgood Marshall Elementary School   | 0                   | 0                            | 0.0733  | 0.0350   | 58         | 67           | 84         |
| Oliver Elementary School              | 0                   | 0                            | 0.0476  | 0.0402   | 53         | 62           | 67         |
| Roberta T. Smith Elementary School    | 0                   | 0                            | 0.0132  | 0.0315   | 54         | 54           | 70         |
| James Jackson Elementary School       | 0                   | 0                            | -0.0093 | 0.0325   | 44         | 49           | 28         |
| Pointe South Elementary School        | 0                   | 0                            | -0.0139 | 0.0407   | 49         | 47           | 49         |
| Brown Elementary School               | 0                   | 0                            | -0.0260 | 0.0366   | 52         | 46           | 59         |
| Kemp Elem School                      | 0                   | 0                            | -0.0360 | 0.0277   | 53         | 43           | 65         |
| William M. McGarrah Elementary School | 0                   | 0                            | -0.0491 | 0.0439   | 48         | 40           | 44         |
| Anderson Elementary School            | 0                   | 0                            | -0.0514 | 0.0476   | 48         | 40           | 44         |
| River's Edge Elementary School        | 0                   | 0                            | -0.0616 | 0.0397   | 46         | 38           | 36         |
| Harper Elementary School              | 0                   | 0                            | -0.0625 | 0.0356   | 48         | 38           | 42         |
| Arnold Elementary School              | 0                   | 0                            | -0.1018 | 0.0421   | 39         | 30           | 12         |
| East Clayton Elementary School        | 0                   | 0                            | -0.1028 | 0.0402   | 47         | 30           | 41         |
| Swint Elementary School               | 0                   | 0                            | -0.1159 | 0.0412   | 50         | 28           | 50         |
| Church Street Elementary School       | 0                   | 0                            | -0.1212 | 0.0352   | 45         | 27           | 32         |
| Lee Street Elementary School          | 0                   | 0                            | -0.1272 | 0.0442   | 46         | 26           | 36         |
| Suder Elementary School               | 0                   | 0                            | -0.1297 | 0.0371   | 44         | 25           | 28         |
| Callaway Elementary School            | 0                   | 0                            | -0.1368 | 0.0385   | 42         | 24           | 23         |
| Morrow Elementary School              | 0                   | 0                            | -0.1390 | 0.0448   | 42         | 24           | 20         |
| Hawthorne Elementary School           | 0                   | 0                            | -0.1408 | 0.0326   | 47         | 23           | 38         |
| West Clayton Elementary School        | 0                   | 0                            | -0.1474 | 0.0547   | 46         | 22           | 35         |
| Huie Elementary School                | 0                   | 0                            | -0.1499 | 0.0403   | 43         | 21           | 25         |