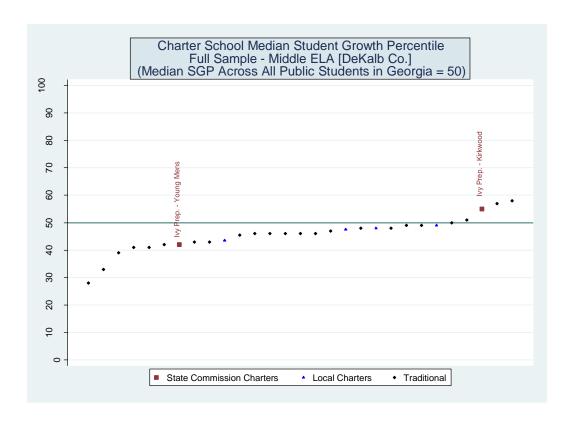

ool Effect Sc  | chool Effect Scho | ool Mean | School     | Number of  |  |  |  |  |
|--------------------------|-------------------|------------------|-------------------|----------|------------|------------|--|--|--|--|
|                          | All Controls      | Without          | Lagged            | SGP      | Median SGP | Schools in |  |  |  |  |
|                          | Race/ Scores Only |                  |                   |          |            |            |  |  |  |  |
|                          |                   | <b>Ethnicity</b> |                   |          |            |            |  |  |  |  |
| Cherokee Charter Academy | 18                | 18               | 16                | 10       | 7          | 19         |  |  |  |  |

#### <u>DeKalb</u>











# Estimated School Effects - All Controls, Mean SGPs and Statewide Percentile Ranks [dekalb]

| School Name                           | State   | Local   | School     | School   | School     | School       | Mean SGP   |
|---------------------------------------|---------|---------|------------|----------|------------|--------------|------------|
| Selfoot I tulife                      | Charter | Charter | Effect     | Effect   | Mean       | Effect State | State Rank |
|                                       | 0       | C       | 2,,, e e t | Standard | Student    | Rank         | Percentile |
|                                       |         |         |            | Error    | Growth     | Percentile   |            |
|                                       |         |         |